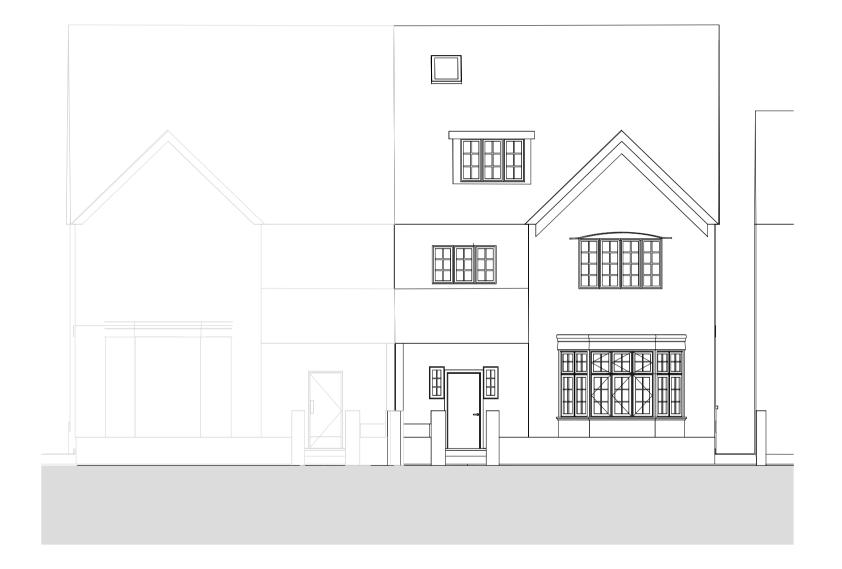

Drawn Dwg No 47PL-A-06-101 SB

Drawing Proposed North Elevation

Scale

Issue Date 1:100 @ A3 DD.MM.YY

5m

Project Address

47 Platts Ln, London NW3 7NL

Client

Gert-Jan Breukink

Status Planning

Checked

RZ

Date Description

Rev No.

Any inaccuracies or errors to be reported to the architect/surveyor immediately and prior to any work commencing. All dimensions to be verified on site. All work to comply with British Standards Code of practice. All external surfaces and materials to match existing. This drawing and all information provided within it is the copyright of UPP Consultants Ltd. and reproduction without prior consent is strictly forbidden.