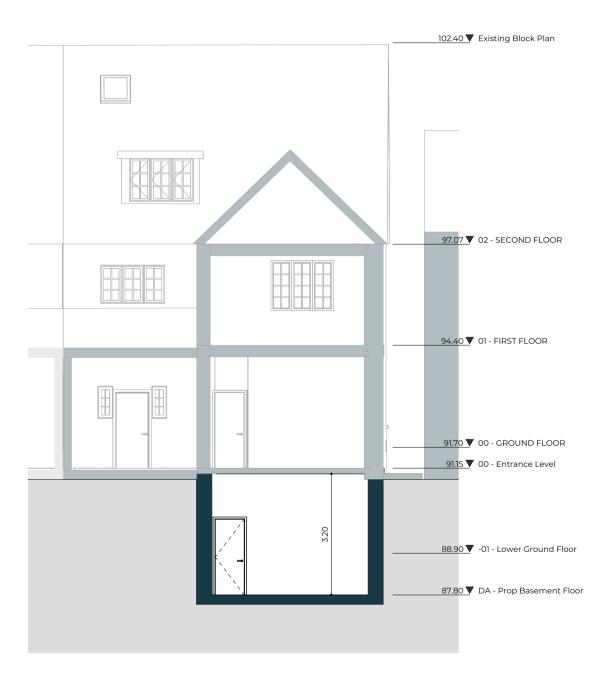

Drawn Dwg No 47PL-A-05-102 SB

Drawing Proposed Section B-B'

Scale Issue Date 1:100 @ A3 DD.MM.YY

5m

Project Address

47 Platts Ln, London NW3 7NL

Client

Gert-Jan Breukink