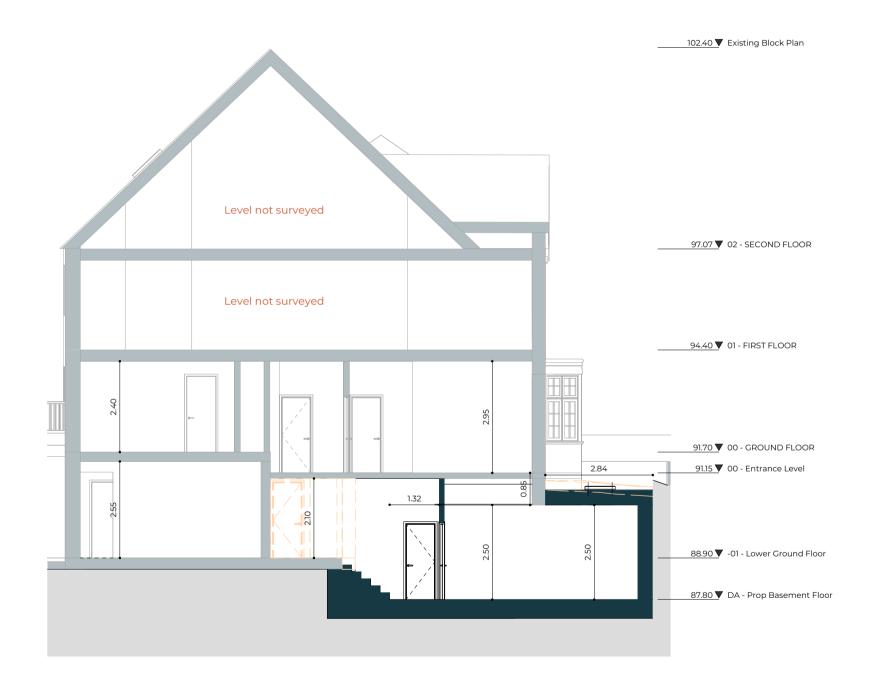

Drawn Dwg No 47PL-A-05-101 SB

Drawing Proposed Section A-A'

Scale Issue Date 1:100 @ A3 DD.MM.YY

5m

Project Address

47 Platts Ln, London NW3 7NL

Client

Gert-Jan Breukink