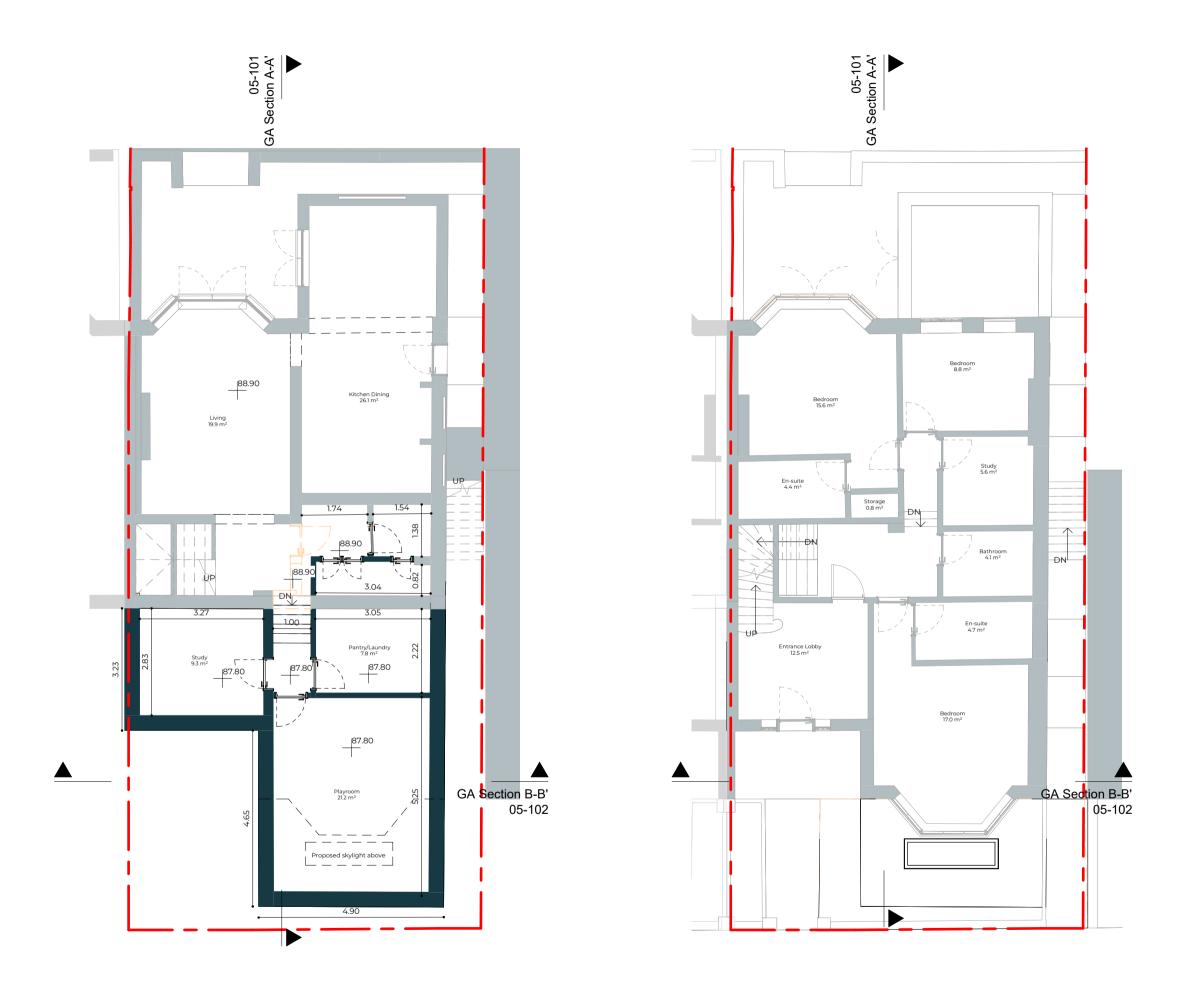

# Rev No.

Drawn Dwg No 47PL-A-03-101 SB

Checked

RZ

Drawing GA Proposed Lower Ground and Ground Floor Plans

Scale Issue Date DD.MM.YY

1:100 @ A3 5m

Project Address 47 Platts Ln, London NW3 7NL