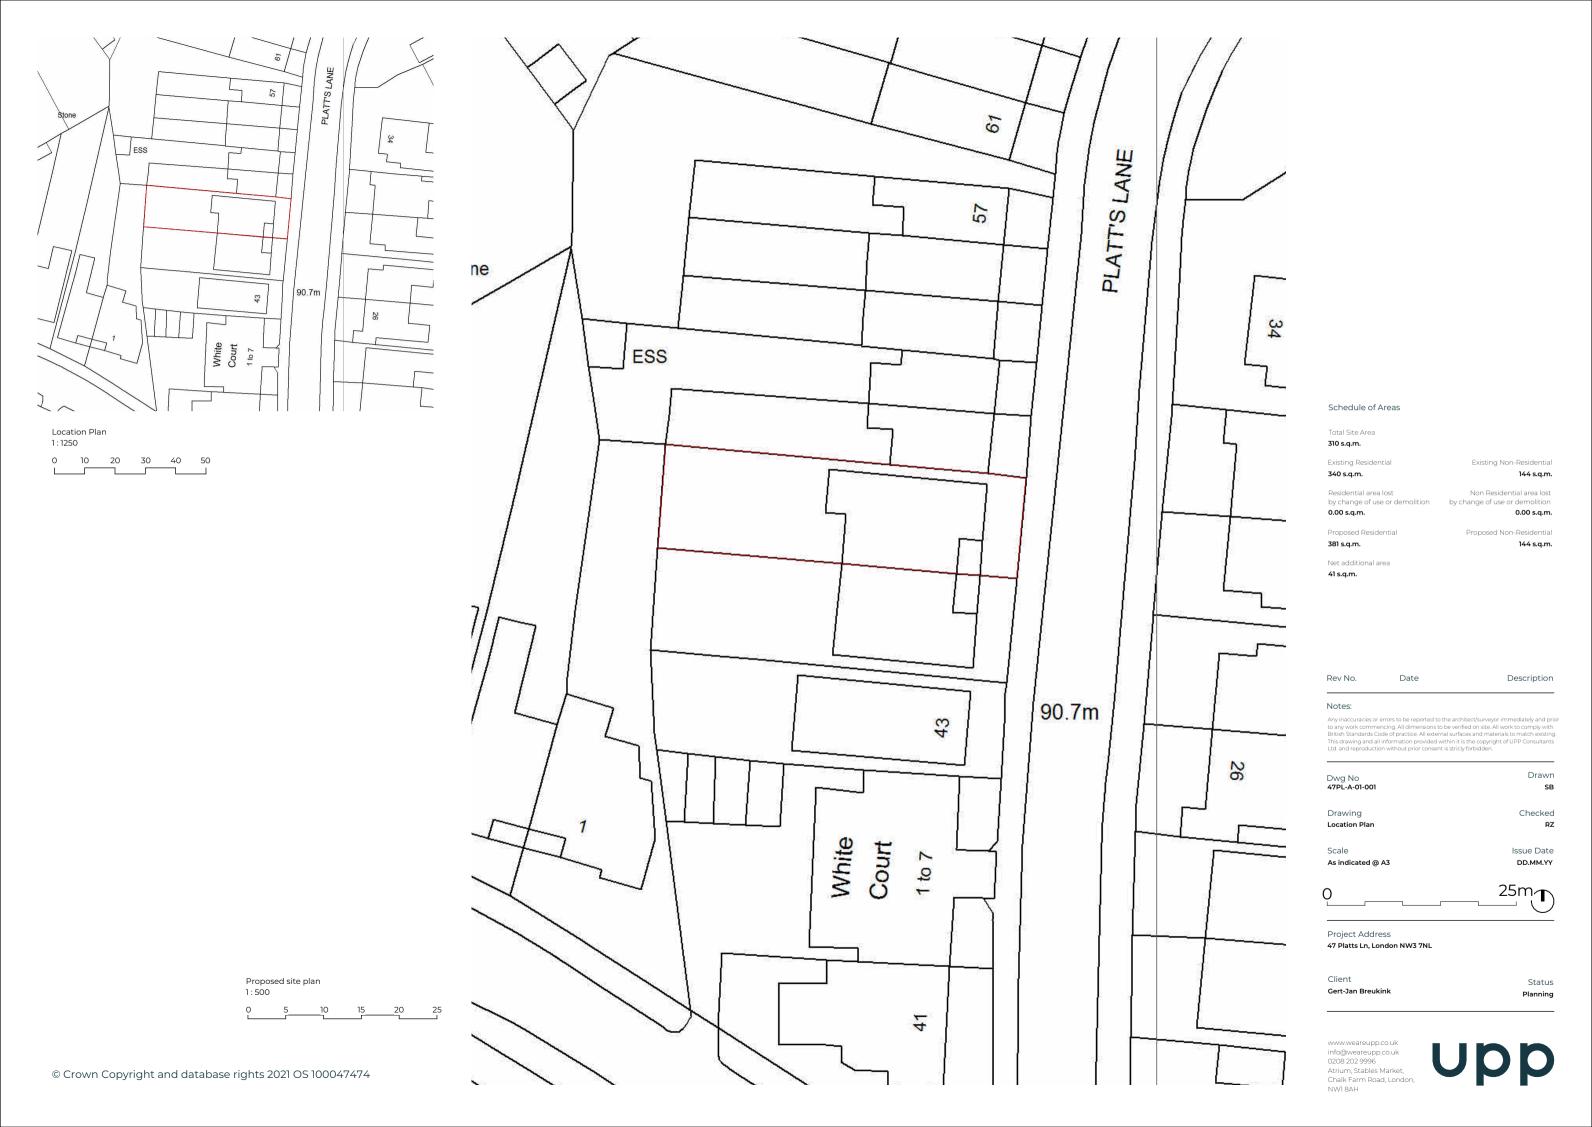

Proposed Block Plan

Rev No. Date Description

Any inaccuracies or errors to be reported to the architect/surveyor immediately and prior to any work commencing. All dimensions to be verified on site. All work to comply with British Standards Code of practice. All external surfaces and materials to match existing. This drawing and all information provided within it is the copyright of UPP Consultants Ltd. and reproduction without prior consent is strictly forbidden.

Drawn Dwg No 47PL-A-01-002 SB

Checked Drawing Block plans RZ

Scale Issue Date 1:200 @ A3 DD.MM.YY

10m

Project Address

47 Platts Ln, London NW3 7NL

Client

Status Gert-Jan Breukink Planning