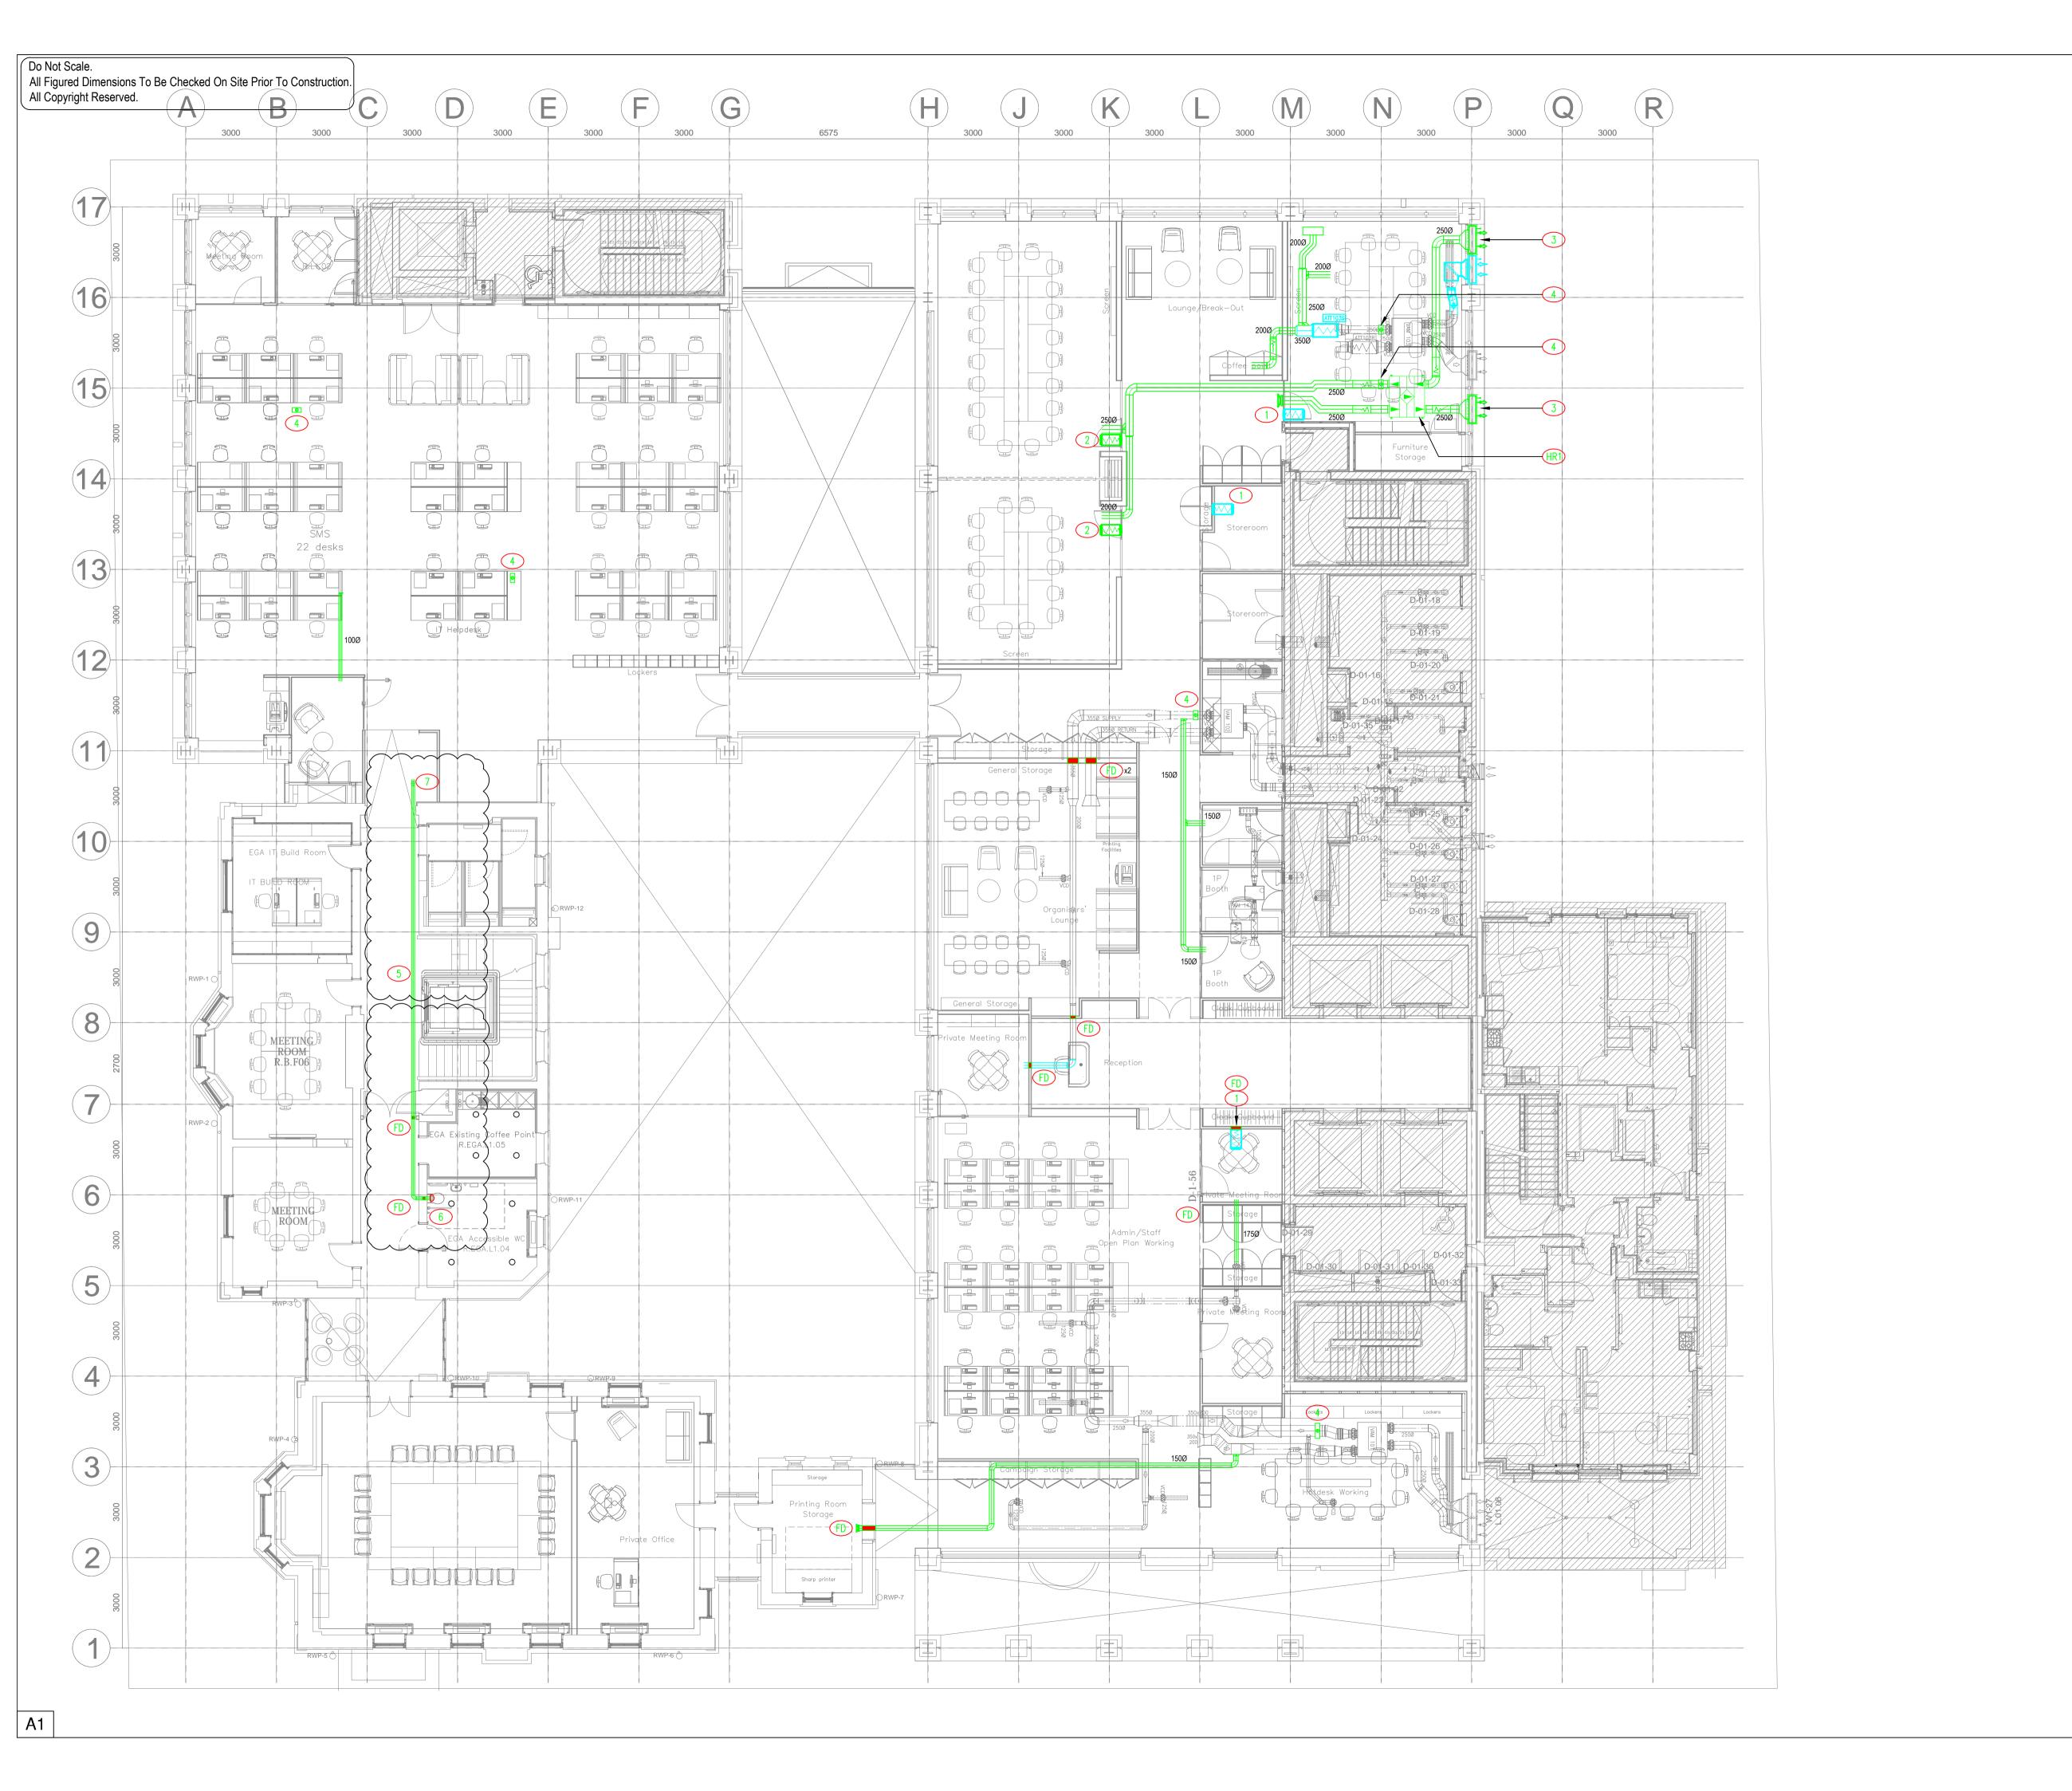

GENERAL NOTES:

1. ALL SERVICES/ROUTES THROUGHOUT BUILDING TO BE FULLY CO-ORDINATED ON SITE.

2. DRAWING TO BE READ IN CONJUNCTION WITH MECHANICAL INSTALLATION SPECIFICATION AND ALL OTHER RELEVANT DRAWINGS.

3. DUCTWORK MATERIAL & INSTALLATION TO DW/144 CLASS 'A'.

4. FINAL DESIGN SHOP DRAWING AND DETAIL CO-ORDINATION DRAWINGS TO BE SUBMITTED FOR ENGINEER COMMENT PRIOR TO START ON SITE.

5. FIRE DAMPERS TO BE PROVIDED AT ALL PENETRATIONS THROUGH FIRE COMPARTMENTS, SEE ARCHITECT'S DRAWING FOR COMPARTMENTATION DETAILS.

6. DUCTWORK ACCESS DOORS TO BE PROVIDED ADJACENT TO EACH CHANGE OF DIRECTION, DAMPERS AND DUCT MOUNTED EQUIPMENT OR EVERY 10m.

7. PROVIDE VOLUME CONTROL DAMPERS ON ALL DUCTWORK BRANCHES.

8. FINAL CONNECTIONS TO CANOPIES TO BE CO-ORDINATED WITH KITCHEN INSTALLER. ALL

CONNECTIONS TO CANOPIES TO BE PROVIDED WITH VCD'S FOR SYSTEM BALANCING.

NOTES:-

1 EXISTING ATTENUATOR RELOCATED TO SUIT NEW LAYOUT

NEW ATTENUATOR TO MATCH EXISTING INSTALLED IN THIS AREA

NEW PLENUM BOX INSTALLED TO REAR OF EXISTING LOUVRE

4 500W ELECTRIC HEATER BATTERY TO BE INSTALLED ON SUPPLY DUCT IN THIS AREA
5 100Ø DUCT (0.015M3/S) AT HIGH LEVEL

6 100Ø PUKKA-VENT GRILLE

7 100Ø EXTRACT CONNECTS TO EXISTING WC EXTRACT IN THIS AREA

DAIKIN VAM 1000J 0.24m3/s 150Pa

<u>LEGEND</u>

EXISTING SERVICES

EXISTING SERVICES ALTERED/MODIFIED/RELOCATED

NEW SERVICES

UPON COMPLETION ALL
VENTILATION SYSTEMS SHALL
BE RECOMISSIONED &
VENTILATION BRANCHES
RE-BALANCED ACCORDINGLY

 Rev
 Description
 By
 App By
 Date

 T01 TENDER ISSUE
 JH
 11/03/2024

 T02 AMENDED TO GA 26/03/2024
 DG
 26/03/2024

Revision

UNISON

PROJECT:

UNISON HQ

DRAWING TIRST FLOOR - PROPOSED VENTILATION

 DRAWN BY:
 J.HARPER
 STATUS:
 DATE:

 PROJECT No.:
 REV:
 SCALE:

 1:100
 1:100

AWING UNI-LSD-XX-01-DR-M-0500

**LEHDING SERVICES DESIGN LTD** 

Unit 10, 10 Redlands Crescent, Larne, Co. Antrim, N.Ireland. BT40 1FF.
28 Manor Green Road, Epsom, London. KT19 8RA.
Tel. +44(0) 2828 277 123 Web: www.lehding.co.uk Email: info@lehding.co.uk