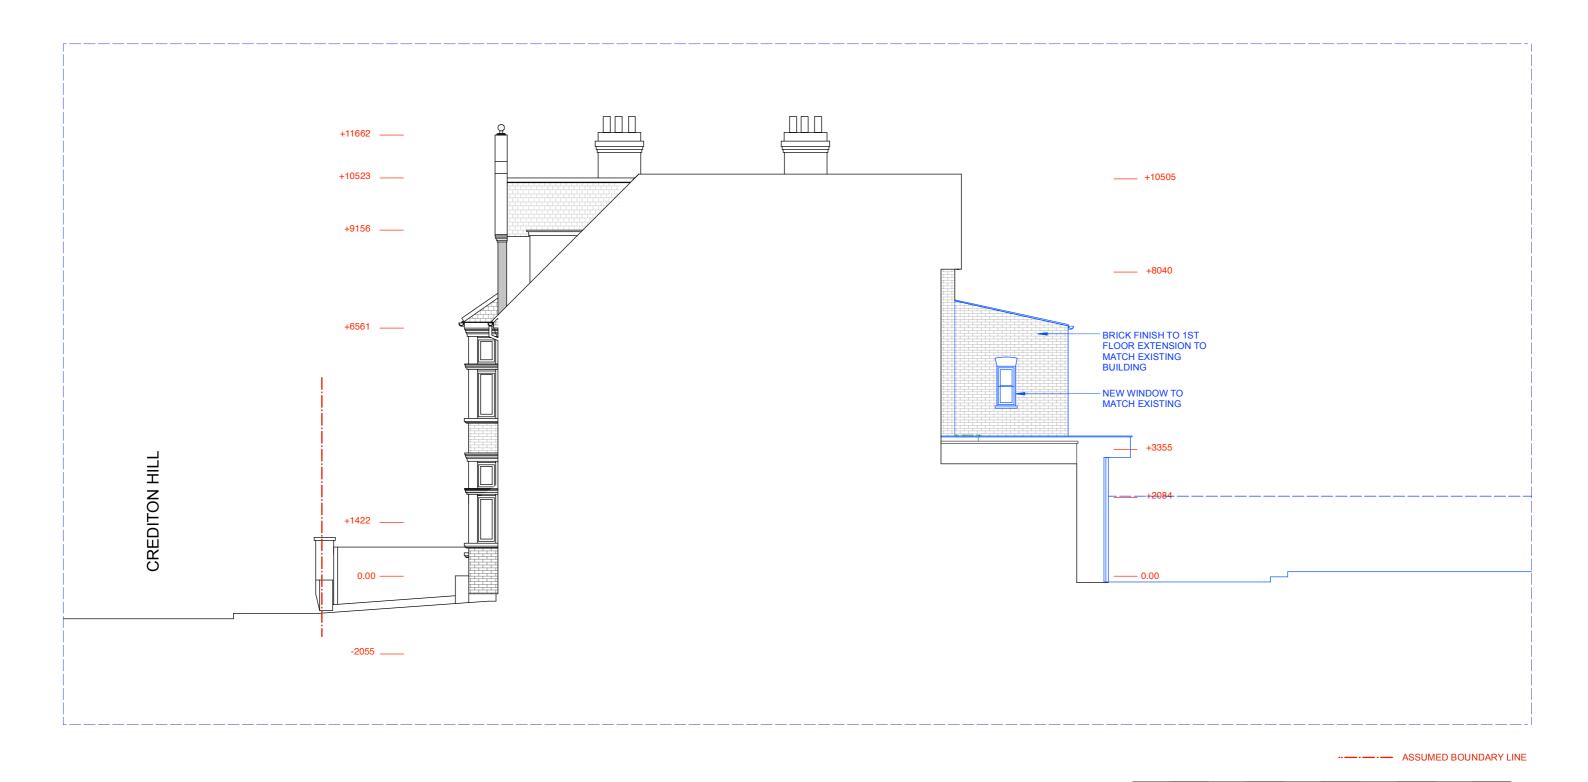

## **PROPOSED RHS ELEVATION**

## FOR PLANNING APPLICATION

| REV. DATE DESCRIPTION REV. DATE DESCRIPTION | REV. DATE DESCRIPTION | NOTE:                                                                                               | CLIENT:                         | PROJECT:                   | SIMON MILLER                                            | DATE: MARCH      | 2024      |
|---------------------------------------------|-----------------------|-----------------------------------------------------------------------------------------------------|---------------------------------|----------------------------|---------------------------------------------------------|------------------|-----------|
|                                             |                       | ALL DIMENSIONS ARE IN MILLIMETERS. INCONSISTENCIES ARE TO BE REPORTED TO THE ARCHITECT IMMEDIATELY. | EMILY ROBINSON & ISLAY ROBINSON | REAR FIRST FLOOR EXTENSION | ARCHITECTS                                              | DRAWN BY: WB     |           |
|                                             |                       |                                                                                                     |                                 |                            | T+44 (0)20 8201 9875                                    | SCALE: 1:100 @ . | A3        |
|                                             |                       | COPYRIGHT IS HELD BY SIMON MILLER ARCHITECTS LTD.                                                   | SITE:                           | DRAWING TITLE:             | info@simonmillerarchitects.com<br>simonmillerarchitects |                  |           |
|                                             |                       |                                                                                                     | 3 CREDITON HILL,                | PROPOSED RHS ELEVATION     |                                                         | DRAWING NO.:     | REVISION: |
|                                             |                       |                                                                                                     | LONDON<br>NW6 1HT               |                            | 11 Portsdown Mews<br>Temple Fortune                     | 580 2PL08        |           |
|                                             |                       |                                                                                                     |                                 |                            | London NW11 7HD                                         |                  |           |