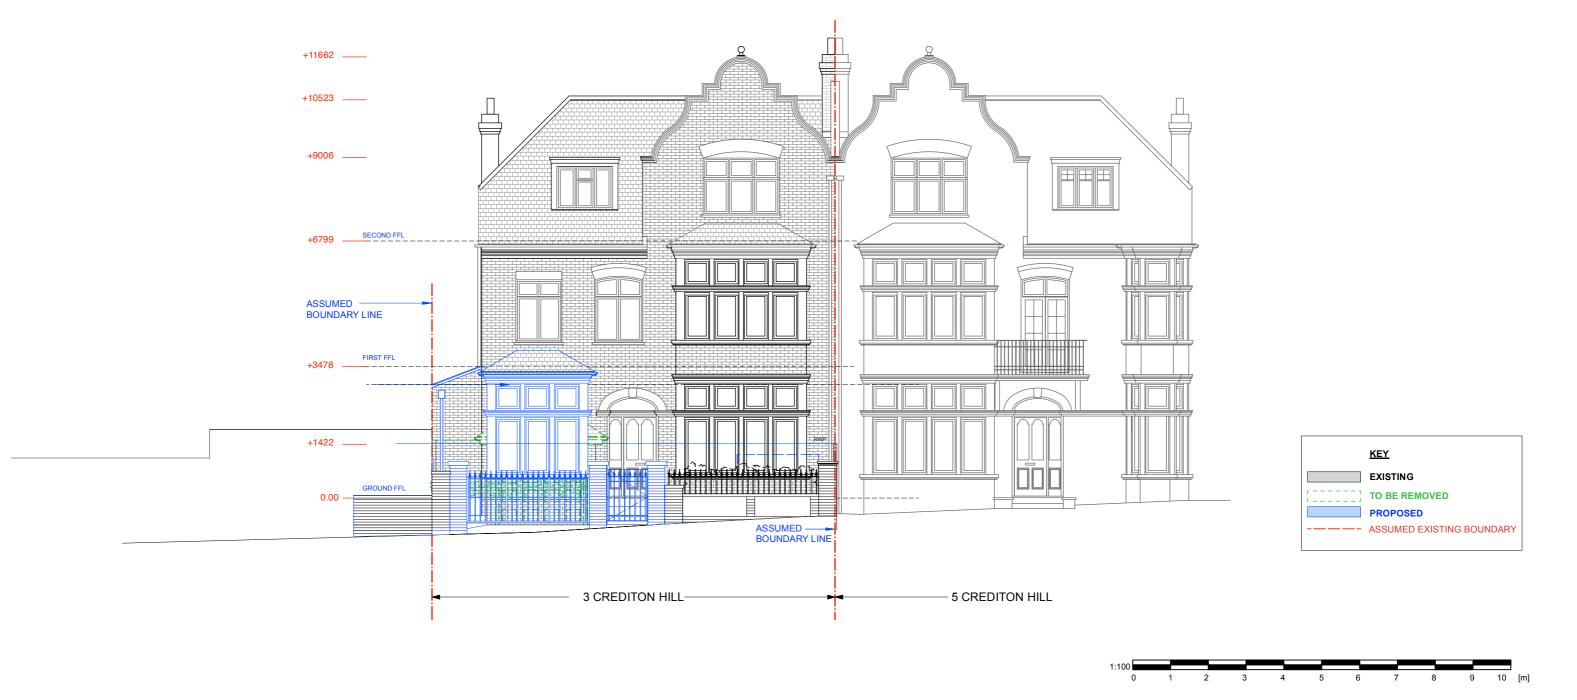

## PROPOSED FRONT ELEVATION

## FOR PLANNING APPLICATION

|   | REV. DATE DESCRIPTION | REV. | DATE | DESCRIPTION | REV. | DATE | DESCRIPTION | NOTE:                                                                                                | CLIENT:                                           | PROJECT:                   | SIMON MILLER                        | DATE: MARCH    | H 2024    |
|---|-----------------------|------|------|-------------|------|------|-------------|------------------------------------------------------------------------------------------------------|---------------------------------------------------|----------------------------|-------------------------------------|----------------|-----------|
|   |                       |      |      |             |      |      |             | ALL DIMENSIONS ARE IN MILLIMETERS.  INCONSISTENCIES ARE TO BE REPORTED TO THE ARCHITECT IMMEDIATELY. | EMILY ROBINSON & ISLAY ROBINSON                   | REAR FIRST FLOOR EXTENSION | ARCHITECTS                          |                |           |
| Ī |                       |      |      |             |      |      |             |                                                                                                      |                                                   |                            | T+44 (0)20 8201 9875                | SCALE: 1:100 @ | ) A3      |
|   |                       |      |      |             |      |      |             | COPYRIGHT IS HELD BY SIMON MILLER ARCHITECTS LTD.                                                    | SITE:                                             | DRAWING TITLE:             | info@simonmillerarchitects.com      |                |           |
|   |                       |      |      |             |      |      |             |                                                                                                      | 3 CREDITON HILL, PROPOSED FRONT EL LONDON NW6 1HT | PROPOSED FRONT ELEVATION   | 11 Portsdown Mews<br>Temple Fortune | DRAWING NO.:   | REVISION: |
|   |                       |      |      |             |      |      |             |                                                                                                      |                                                   |                            |                                     | 580 2PL06      |           |
|   |                       |      |      |             |      |      |             |                                                                                                      |                                                   |                            | London NW11 7HD                     |                |           |