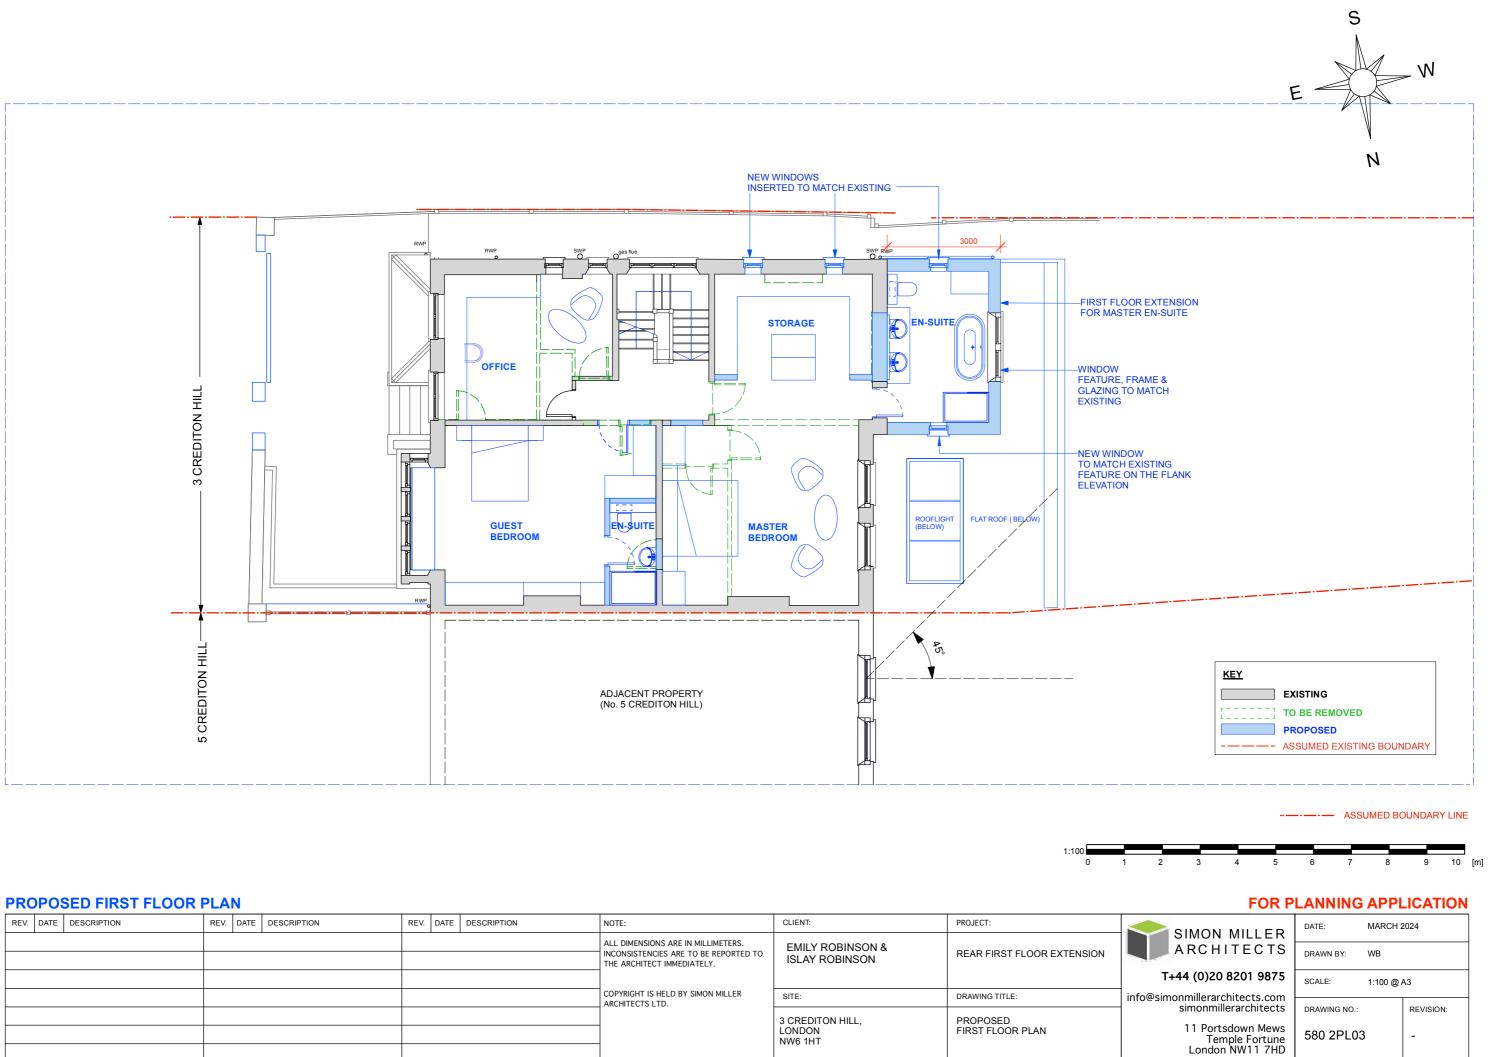

| REV. | DATE | DESCRIPTION | REV. | DATE | DESCRIPTION | REV. | DATE | DESCRIPTION | NOTE:                                                                                                     | CLIENT:                               | PROJECT:                     |      |
|------|------|-------------|------|------|-------------|------|------|-------------|-----------------------------------------------------------------------------------------------------------|---------------------------------------|------------------------------|------|
|      |      |             |      |      |             |      |      |             | ALL DIMENSIONS ARE IN MILLIMETERS.<br>INCONSISTENCIES ARE TO BE REPORTED TO<br>THE ARCHITECT IMMEDIATELY. | EMILY ROBINSON &<br>ISLAY ROBINSON    | REAR FIRST FLOOR EXTENSION   |      |
|      |      |             |      |      |             |      |      |             | COPYRIGHT IS HELD BY SIMON MILLER<br>ARCHITECTS LTD.                                                      | SITE:                                 | DRAWING TITLE:               | info |
|      |      |             |      |      |             |      |      |             |                                                                                                           | 3 CREDITON HILL,<br>LONDON<br>NW6 1HT | PROPOSED<br>FIRST FLOOR PLAN |      |
|      |      |             |      |      |             |      |      |             |                                                                                                           |                                       |                              |      |