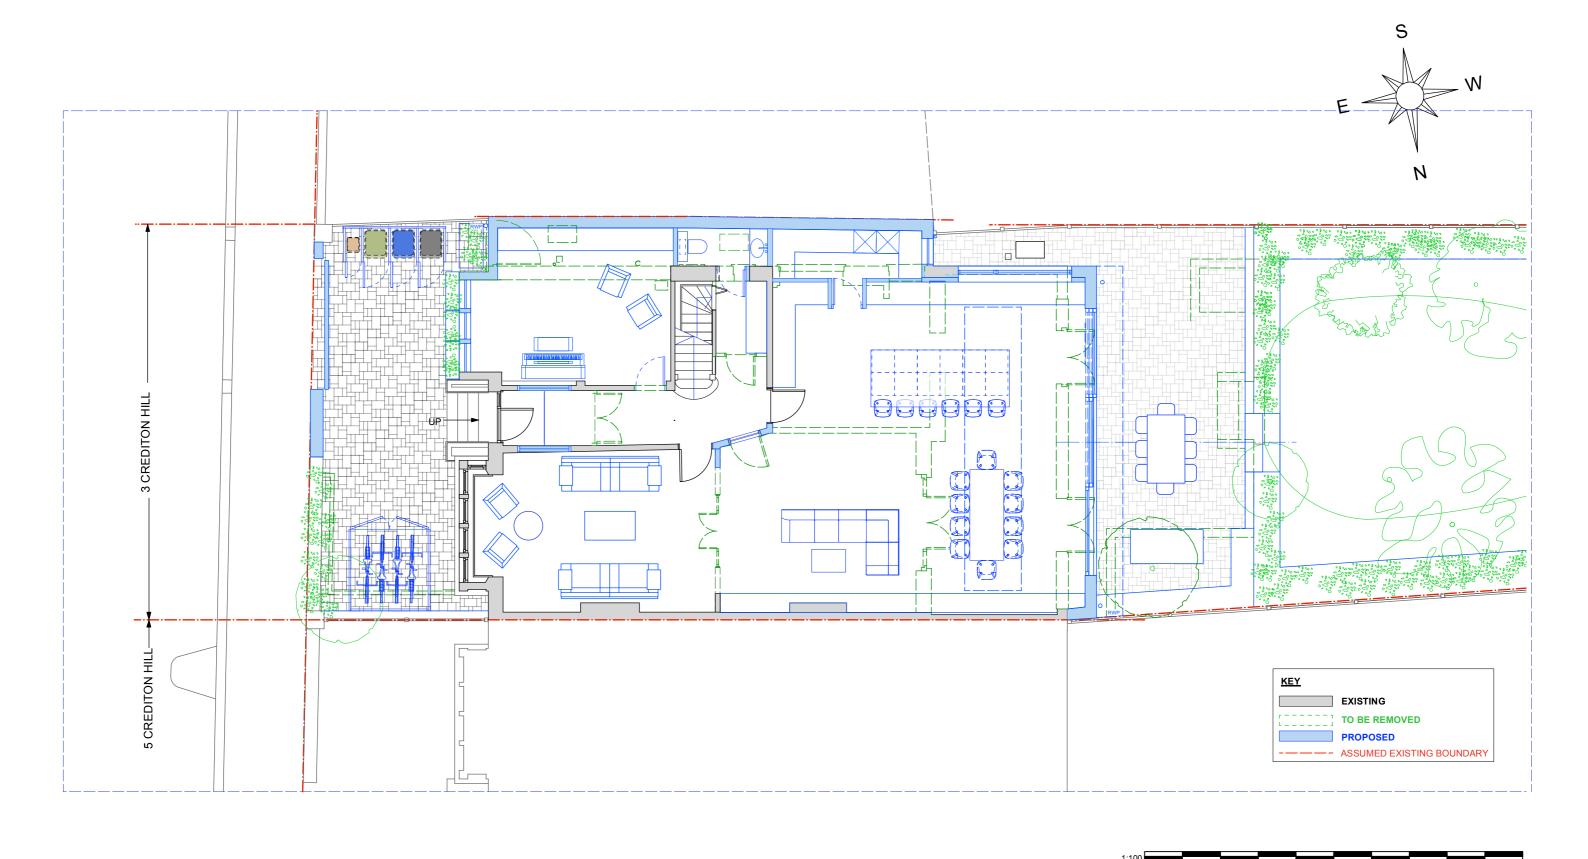

## PROPOSED GROUND FLOOR PLAN

## FOR PLANNING APPLICATION

| REV. DATE DESCRIPTION REV. DATE DESCRIPTION | REV. DATE DESCRIPTION | NOTE:                                                                                               | CLIENT:                         | PROJECT:                   | SIMON MILLER                                            | DATE: MARCH    | 2024      |
|---------------------------------------------|-----------------------|-----------------------------------------------------------------------------------------------------|---------------------------------|----------------------------|---------------------------------------------------------|----------------|-----------|
|                                             | 1                     | ALL DIMENSIONS ARE IN MILLIMETERS. INCONSISTENCIES ARE TO BE REPORTED TO THE ARCHITECT IMMEDIATELY. | EMILY ROBINSON & ISLAY ROBINSON | REAR FIRST FLOOR EXTENSION | ARCHITECTS                                              | DRAWN BY: WB   |           |
|                                             |                       |                                                                                                     |                                 |                            | T+44 (0)20 8201 9875                                    | SCALE: 1:100 @ | A3        |
|                                             | 1                     | COPYRIGHT IS HELD BY SIMON MILLER ARCHITECTS LTD.                                                   | SITE:                           | DRAWING TITLE:             | info@simonmillerarchitects.com<br>simonmillerarchitects |                |           |
|                                             |                       |                                                                                                     | 3 CREDITON HILL,                | PROPOSED GROUND FLOOR      | 11 Portsdown Mews                                       |                | REVISION: |
|                                             |                       | _                                                                                                   | LONDON PLAN<br>NW6 1HT          | ZLAN                       | Temple Fortune                                          | 580 2PL02      |           |
|                                             |                       |                                                                                                     |                                 |                            | London NW11 7HD                                         |                |           |