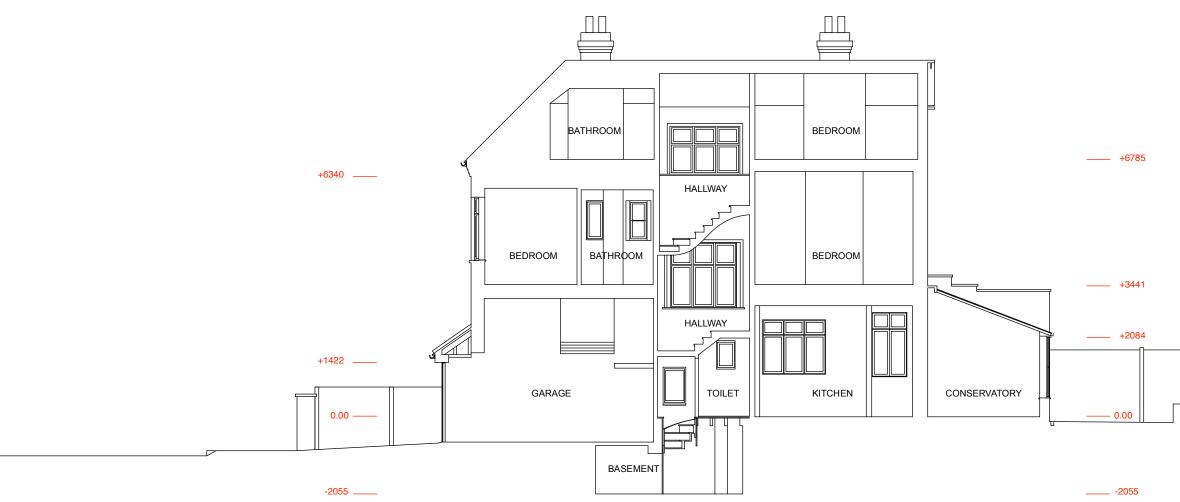

## **EXISTING SECTION A-A**

| REV. | DATE | DESCRIPTION | REV. | DATE | DESCRIPTION | REV. | DATE | DESCRIPTION | NOTE:                                                                                                     | CLIENT:                               | PROJECT:                                   |      |
|------|------|-------------|------|------|-------------|------|------|-------------|-----------------------------------------------------------------------------------------------------------|---------------------------------------|--------------------------------------------|------|
|      |      |             |      |      |             |      |      |             | ALL DIMENSIONS ARE IN MILLIMETERS.<br>INCONSISTENCIES ARE TO BE REPORTED TO<br>THE ARCHITECT IMMEDIATELY. | EMILY ROBINSON &<br>ISLAY ROBINSON    | REAR EXTENSION AND INTERNAL<br>ALTERATIONS |      |
|      |      |             |      |      |             |      |      |             | COPYRIGHT IS HELD BY SIMON MILLER<br>ARCHITECTS LTD.                                                      | SITE:                                 | DRAWING TITLE:                             | info |
|      |      |             |      |      |             |      |      |             |                                                                                                           | 3 CREDITON HILL,<br>LONDON<br>NW6 1HT | EXISTING SECTION A-A                       |      |
|      |      |             |      |      |             |      |      |             |                                                                                                           |                                       |                                            |      |