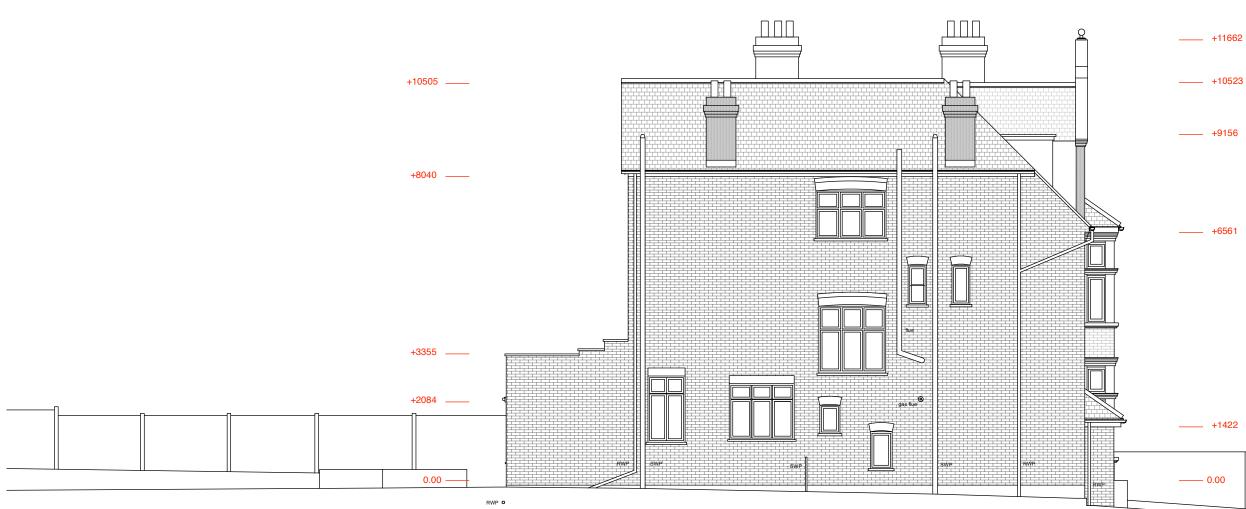

## **EXISTING LHS ELEVATION**

| REV. | DATE | DESCRIPTION | REV. | DATE | DESCRIPTION | REV. | DATE | DESCRIPTION | NOTE:                                                                                                     | CLIENT:                               | PROJECT:                                   |      |
|------|------|-------------|------|------|-------------|------|------|-------------|-----------------------------------------------------------------------------------------------------------|---------------------------------------|--------------------------------------------|------|
|      |      |             |      |      |             |      |      |             | ALL DIMENSIONS ARE IN MILLIMETERS.<br>INCONSISTENCIES ARE TO BE REPORTED TO<br>THE ARCHITECT IMMEDIATELY. | EMILY ROBINSON &<br>ISLAY ROBINSON    | REAR EXTENSION AND INTERNAL<br>ALTERATIONS |      |
|      |      |             |      |      |             |      |      |             | COPYRIGHT IS HELD BY SIMON MILLER<br>ARCHITECTS LTD.                                                      | SITE:                                 | DRAWING TITLE:                             | info |
|      |      |             |      |      |             |      |      |             |                                                                                                           | 3 CREDITON HILL,<br>LONDON<br>NW6 1HT | EXISTING LHS ELEVATION                     |      |
|      |      |             |      |      |             |      |      |             |                                                                                                           |                                       |                                            |      |