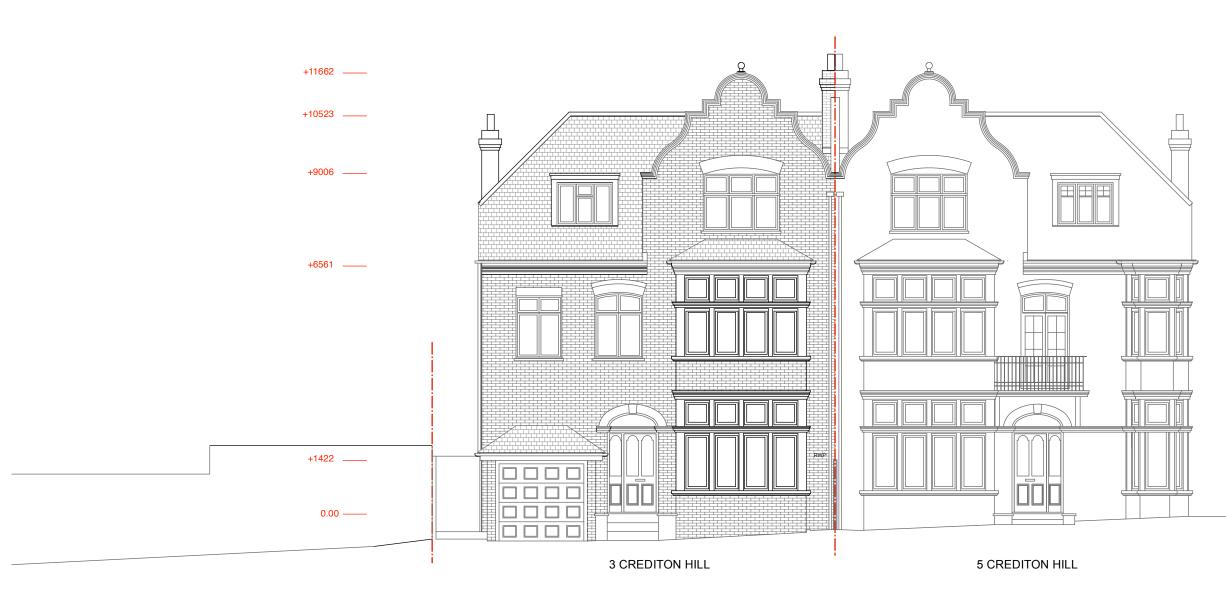

## **EXISTING FRONT ELEVATION**

| REV. | DATE | DESCRIPTION | REV. | DATE | DESCRIPTION | REV. | DATE | DESCRIPTION | NOTE:                                                                                                     | CLIENT:                               | PROJECT:                                   |      |
|------|------|-------------|------|------|-------------|------|------|-------------|-----------------------------------------------------------------------------------------------------------|---------------------------------------|--------------------------------------------|------|
|      |      |             |      | -    |             |      |      |             | ALL DIMENSIONS ARE IN MILLIMETERS.<br>INCONSISTENCIES ARE TO BE REPORTED TO<br>THE ARCHITECT IMMEDIATELY. | EMILY ROBINSON &<br>ISLAY ROBINSON    | REAR EXTENSION AND INTERNAL<br>ALTERATIONS |      |
|      |      |             |      |      |             |      |      |             | COPYRIGHT IS HELD BY SIMON MILLER<br>ARCHITECTS LTD.                                                      | SITE:                                 | DRAWING TITLE:                             | info |
|      |      |             |      |      |             |      |      |             | _                                                                                                         | 3 CREDITON HILL,<br>LONDON<br>NW6 1HT | EXISTING FRONT ELEVATION                   |      |
|      |      |             |      |      |             |      |      |             |                                                                                                           |                                       |                                            |      |

1:100

0

----- ASSUMED BOUNDARY LINE