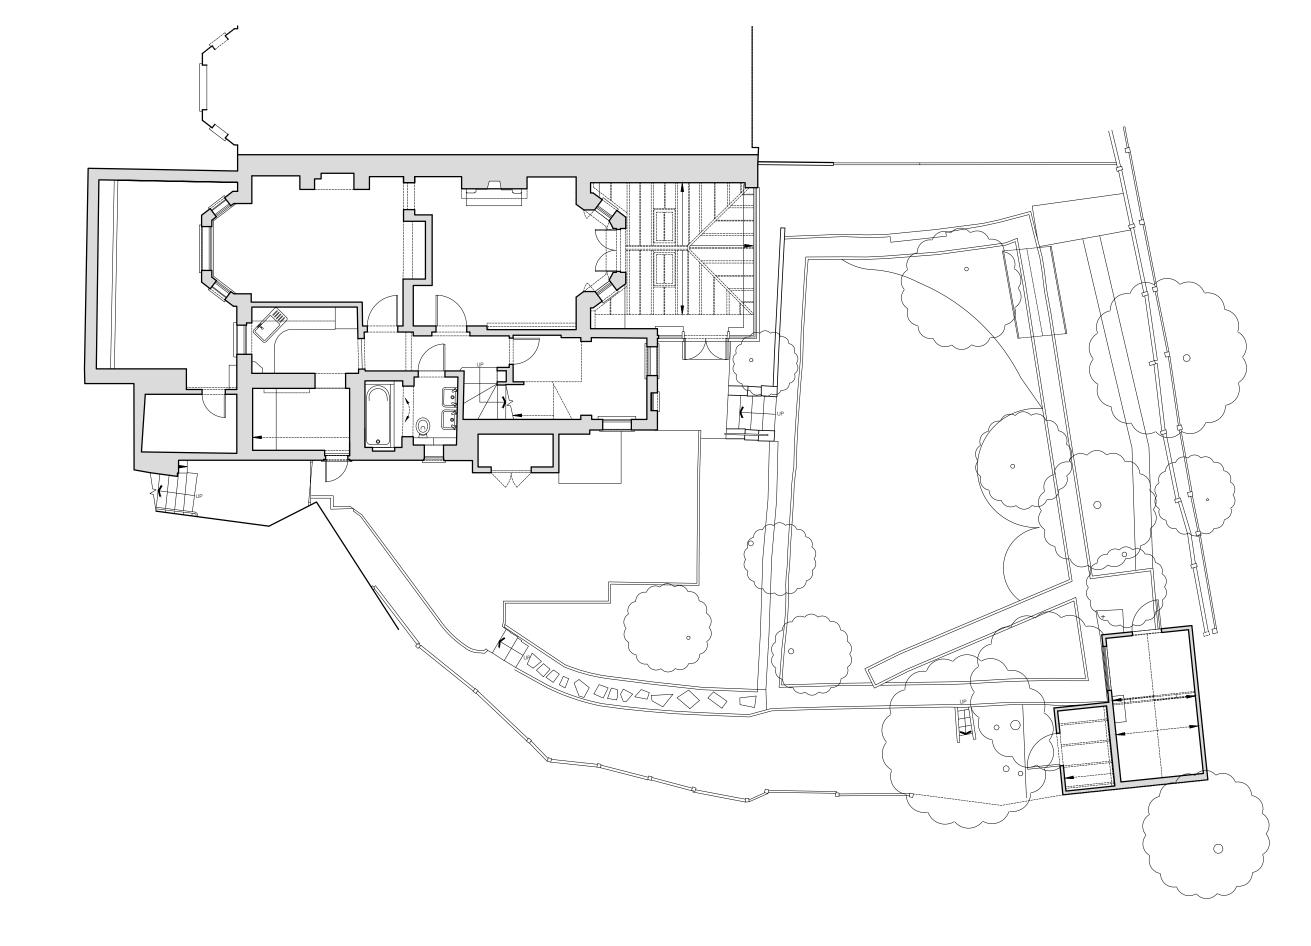

|       | oroject name<br>6A WELL ROAD<br>LONDON NW3 1LH |               | S                                                             | TU          | DI                                                            | 0        |
|-------|------------------------------------------------|---------------|---------------------------------------------------------------|-------------|---------------------------------------------------------------|----------|
|       | drawing title EXISTING                         |               | M                                                             | • R         |                                                               |          |
|       | LOWER-GROUND<br>FLOOR PLAN                     |               | 92 Prince of Wales Road<br>London NW5 3NE<br>T: 020 7485 0050 |             | 11 & 13 Patwell Street<br>Bruton BA10 0EQ<br>T: 01749 987 444 |          |
| ecked | scale 1:100 @ A3                               | date 19.12.23 | project ref.                                                  | drawing no. |                                                               | revision |
| ng.   | drawn by VA                                    | checked MR    | WER                                                           | WER-X-100   |                                                               | -        |