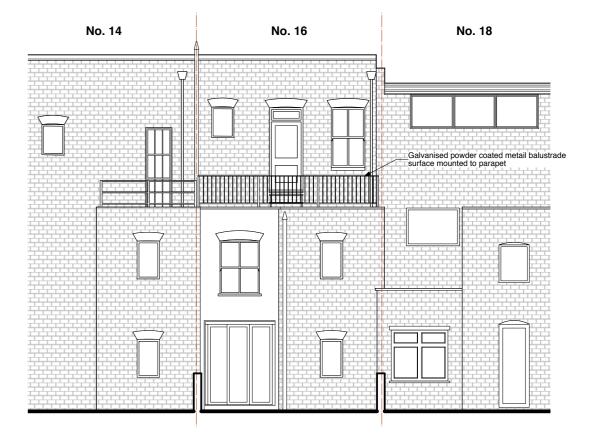

1 EXISTING QUADRANT GROVE ELEVATION

2 EXISTING REAR ELEVATION

- General Notes

   1.
   Do not scale from this drawing.

   2.
   All dimenstion to be checked on site by the contractor and such dimenstions to be their responsibility.