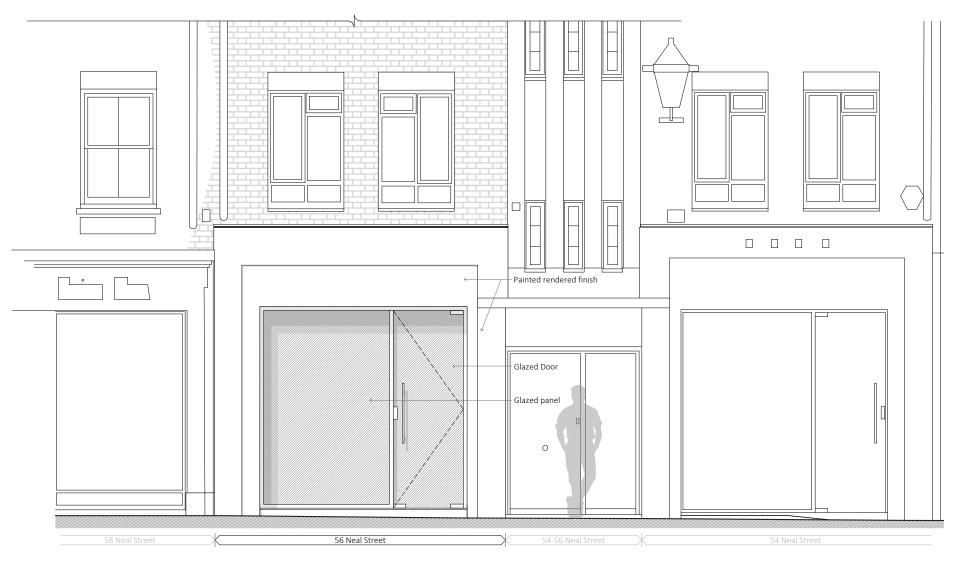

Elevation

NEAL STREET

Disclaimer and Notes Copying or reproduction of this drawing without the written permission of Fresson and Tee is not

The PDF hard copy accompanying the CAD data is legal transmission of information. The electronic copie are issued only for convenience of use and record of original file. No lability for the accuracy or for any

## 22.03.2024 10.01.2024 P2 DMV P1 DMV General Upadte Initial Issue Date Rev Iss. Description DRAWING TITLE Part Ground Floor Plan & Elevation As Existing PROJECT NAME Shop Front Planning ADDRESS 56 Neal Street London WC2H 9PA CLIENT Shaftesbury Covent Garden Ltd DRAWN BY CHECKED BY DMV NP <sup>ЈОВ NO.</sup> 26140 Lincoln's Inn Fields 020 7391 710 SCALE 1:50@A3 <sub>DATE</sub> Mar 2024 DRAWING NO PL-200-P2