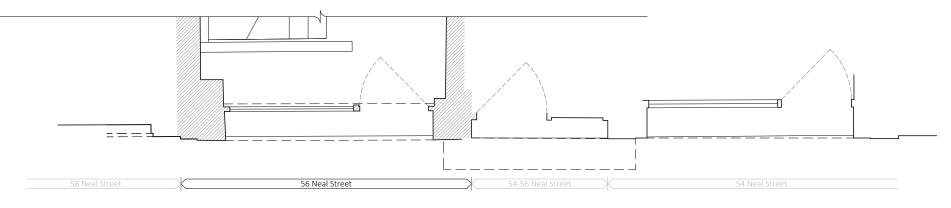

Elevation

NEAL STREET

Disclaimer and Notes Copying or reproduction of this drawing without the written permission of Fresson and Tee is not

The PDF hard copy accompanying the CAD data is legal transmission of information. The electronic copie are issued only for convenience of use and record of original file. No lability for the accuracy or for any

## 22.03.2024 10.01.2024 P2 DMV P1 DMV General Upadte Initial Issue Date Rev Iss. Description DRAWING TITLE Part Ground Floor Plan & Elevation As Existing PROJECT NAME Shop Front Planning ADDRESS 56 Neal Street London WC2H 9PA CLIENT Shaftesbury Covent Garden Ltd DRAWN BY CHECKED BY DMV NP <sup>ЈОВ NO.</sup> 26140 Lincoln's Inn Fields 020 7391 710 SCALE 1:50@A3 <sub>DATE</sub> Mar 2024 DRAWING NO PL-200-P2