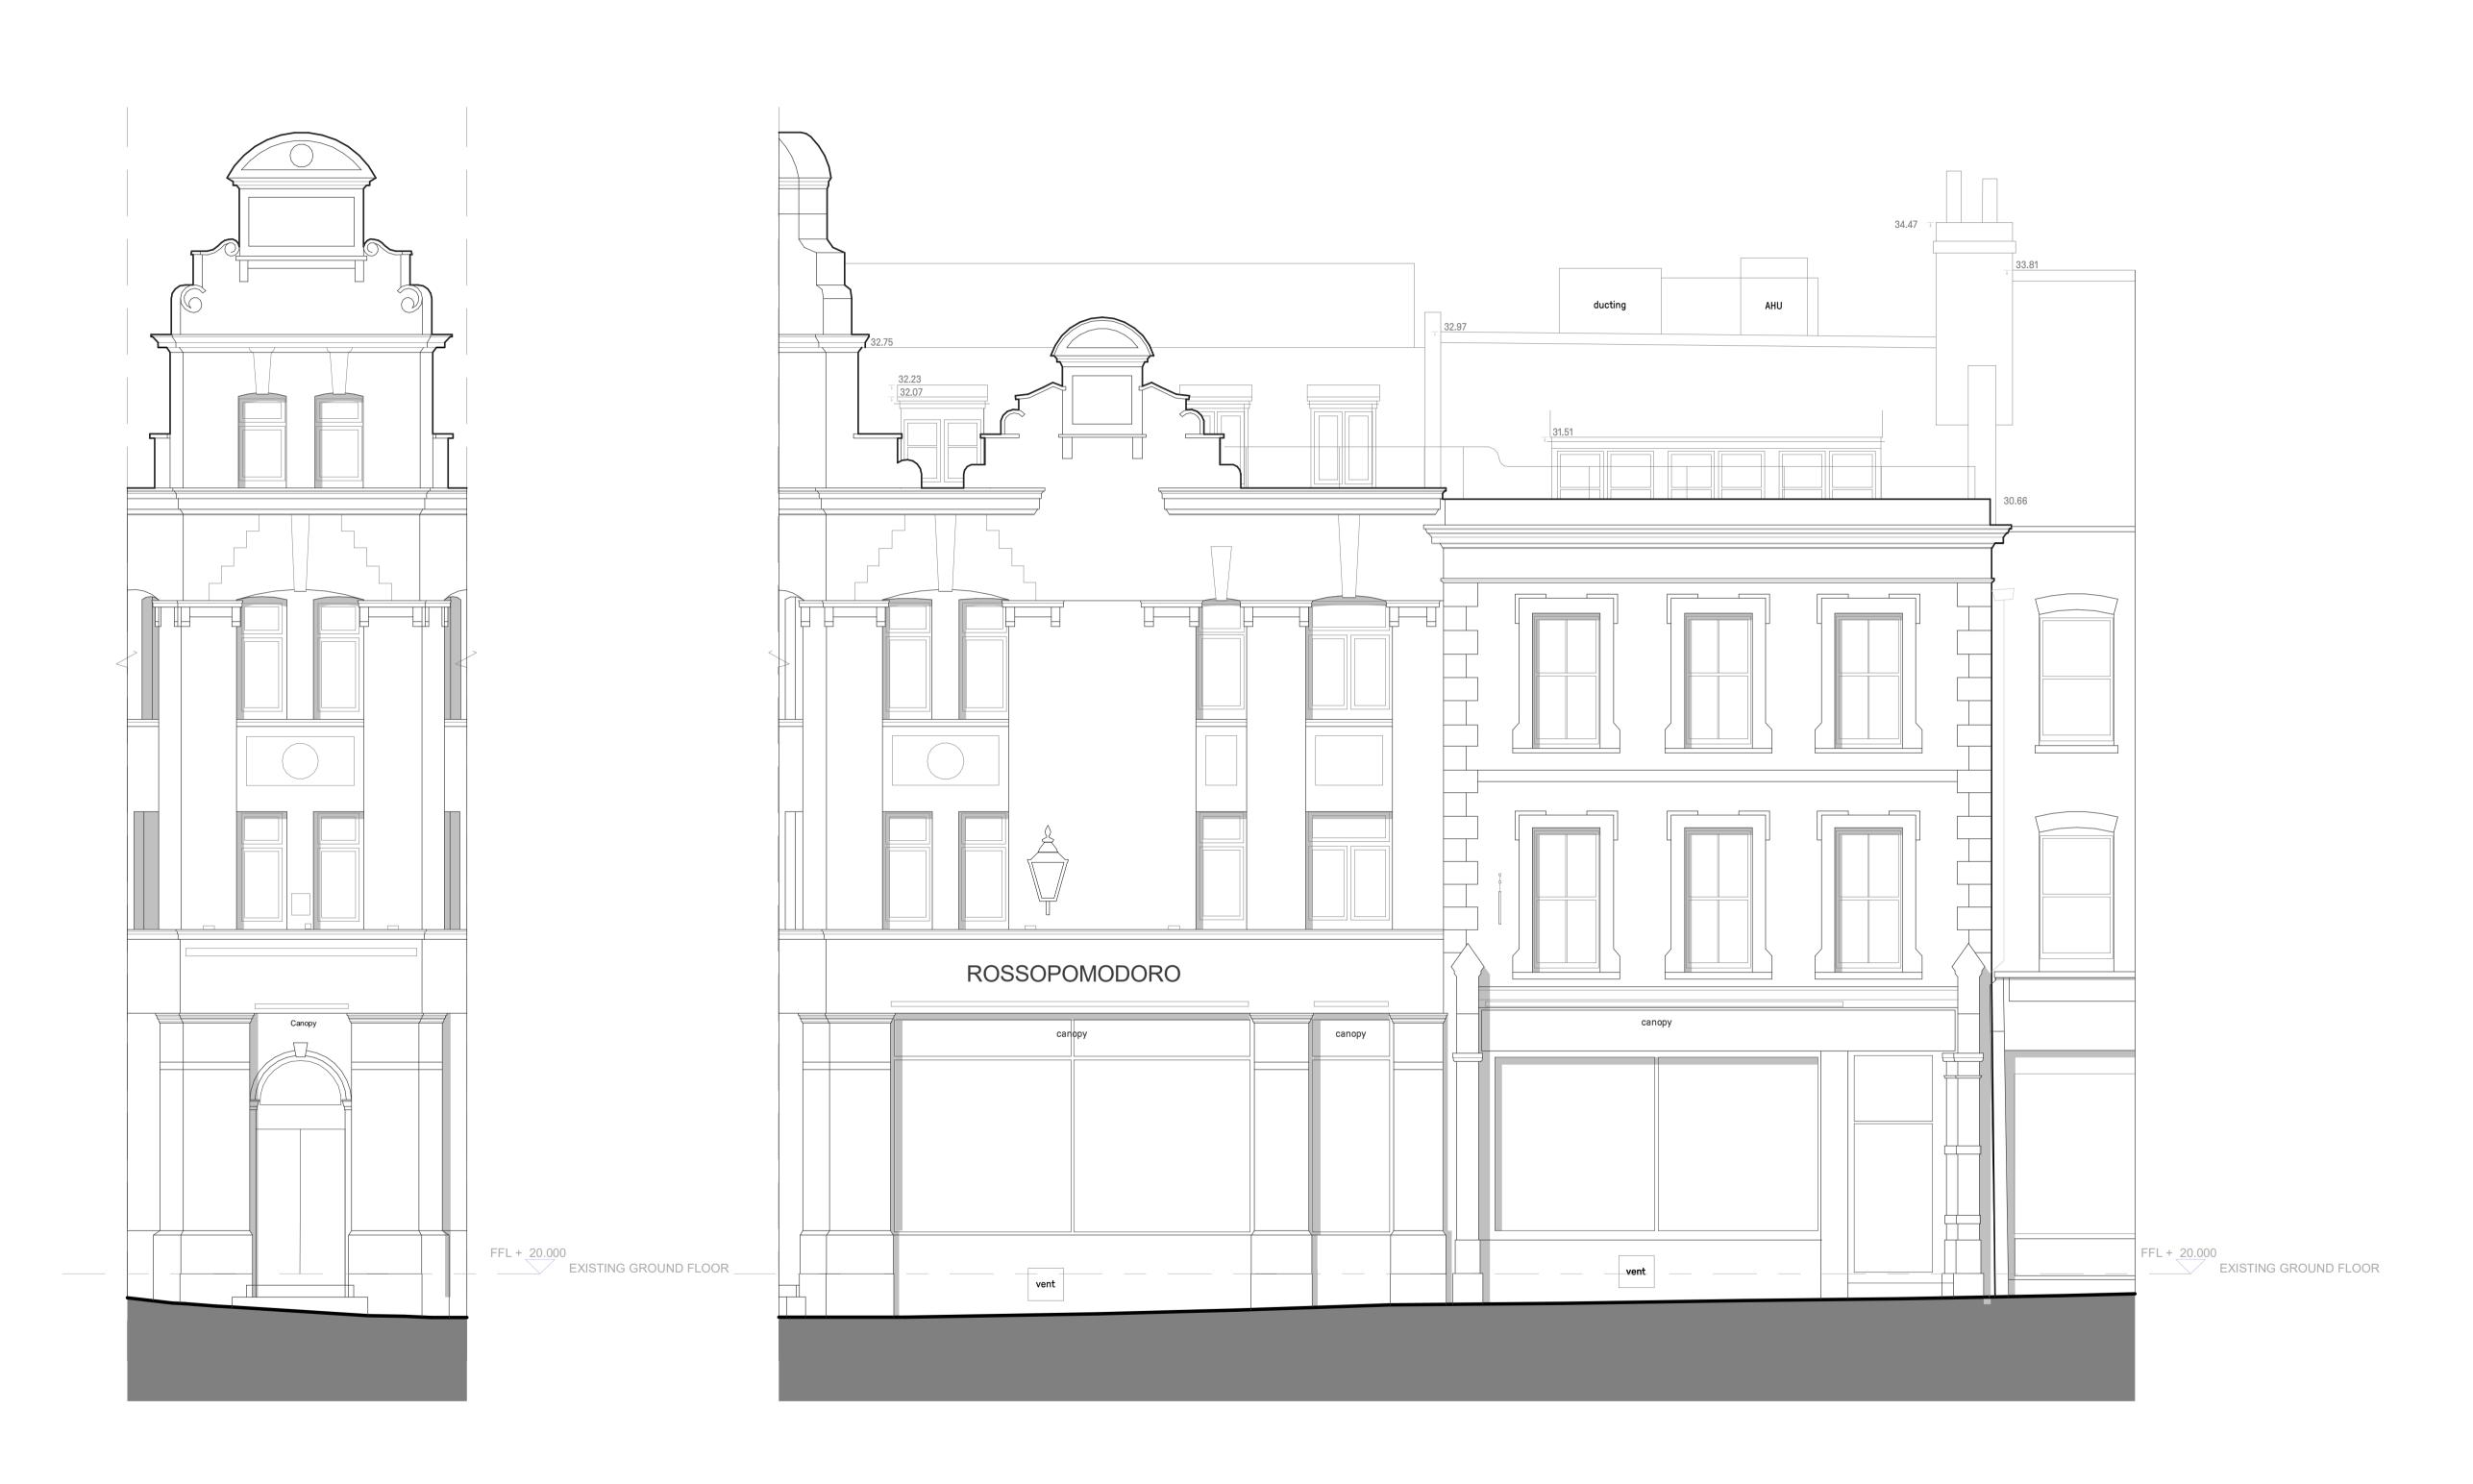

1 EXISTING MONMOUTH STREET CORNER ELEVATION
1:50

© Copyright Reserved. Child Graddon Lewis Limited Notes - Do not scale from this drawing, except for planning purposes. Check all dimensions on site. Subject to survey. Subject to site inspection. Site boundary lines are indicative only.

2 EXISTING MONMOUTH STREET ELEVATION
1:50

Notes

All drawings are subject to detailed design development, dimensional checking of critical dimensions, input from the wider design team, statutory consents and client review and approval. All existing and proposed drawings are based upon survey information provided by others. Whilst every reasonable care has been taken to verify such information CGL cannot be held liable for its veracity or accuracy. All dimensions are to be checked on site prior to the commencement of fabrication.

- 08.03.24 GD Issued for Planning Rev Date By Description

Project
50-52 MONMOUTH STREET
COVENT GARDEN
LONDON

Drawing Title
EXISTING MONMOUTH STREET ELEVATION

Project Status
PLANNING

Client L

CAPITAL

Project Number P23 - 065