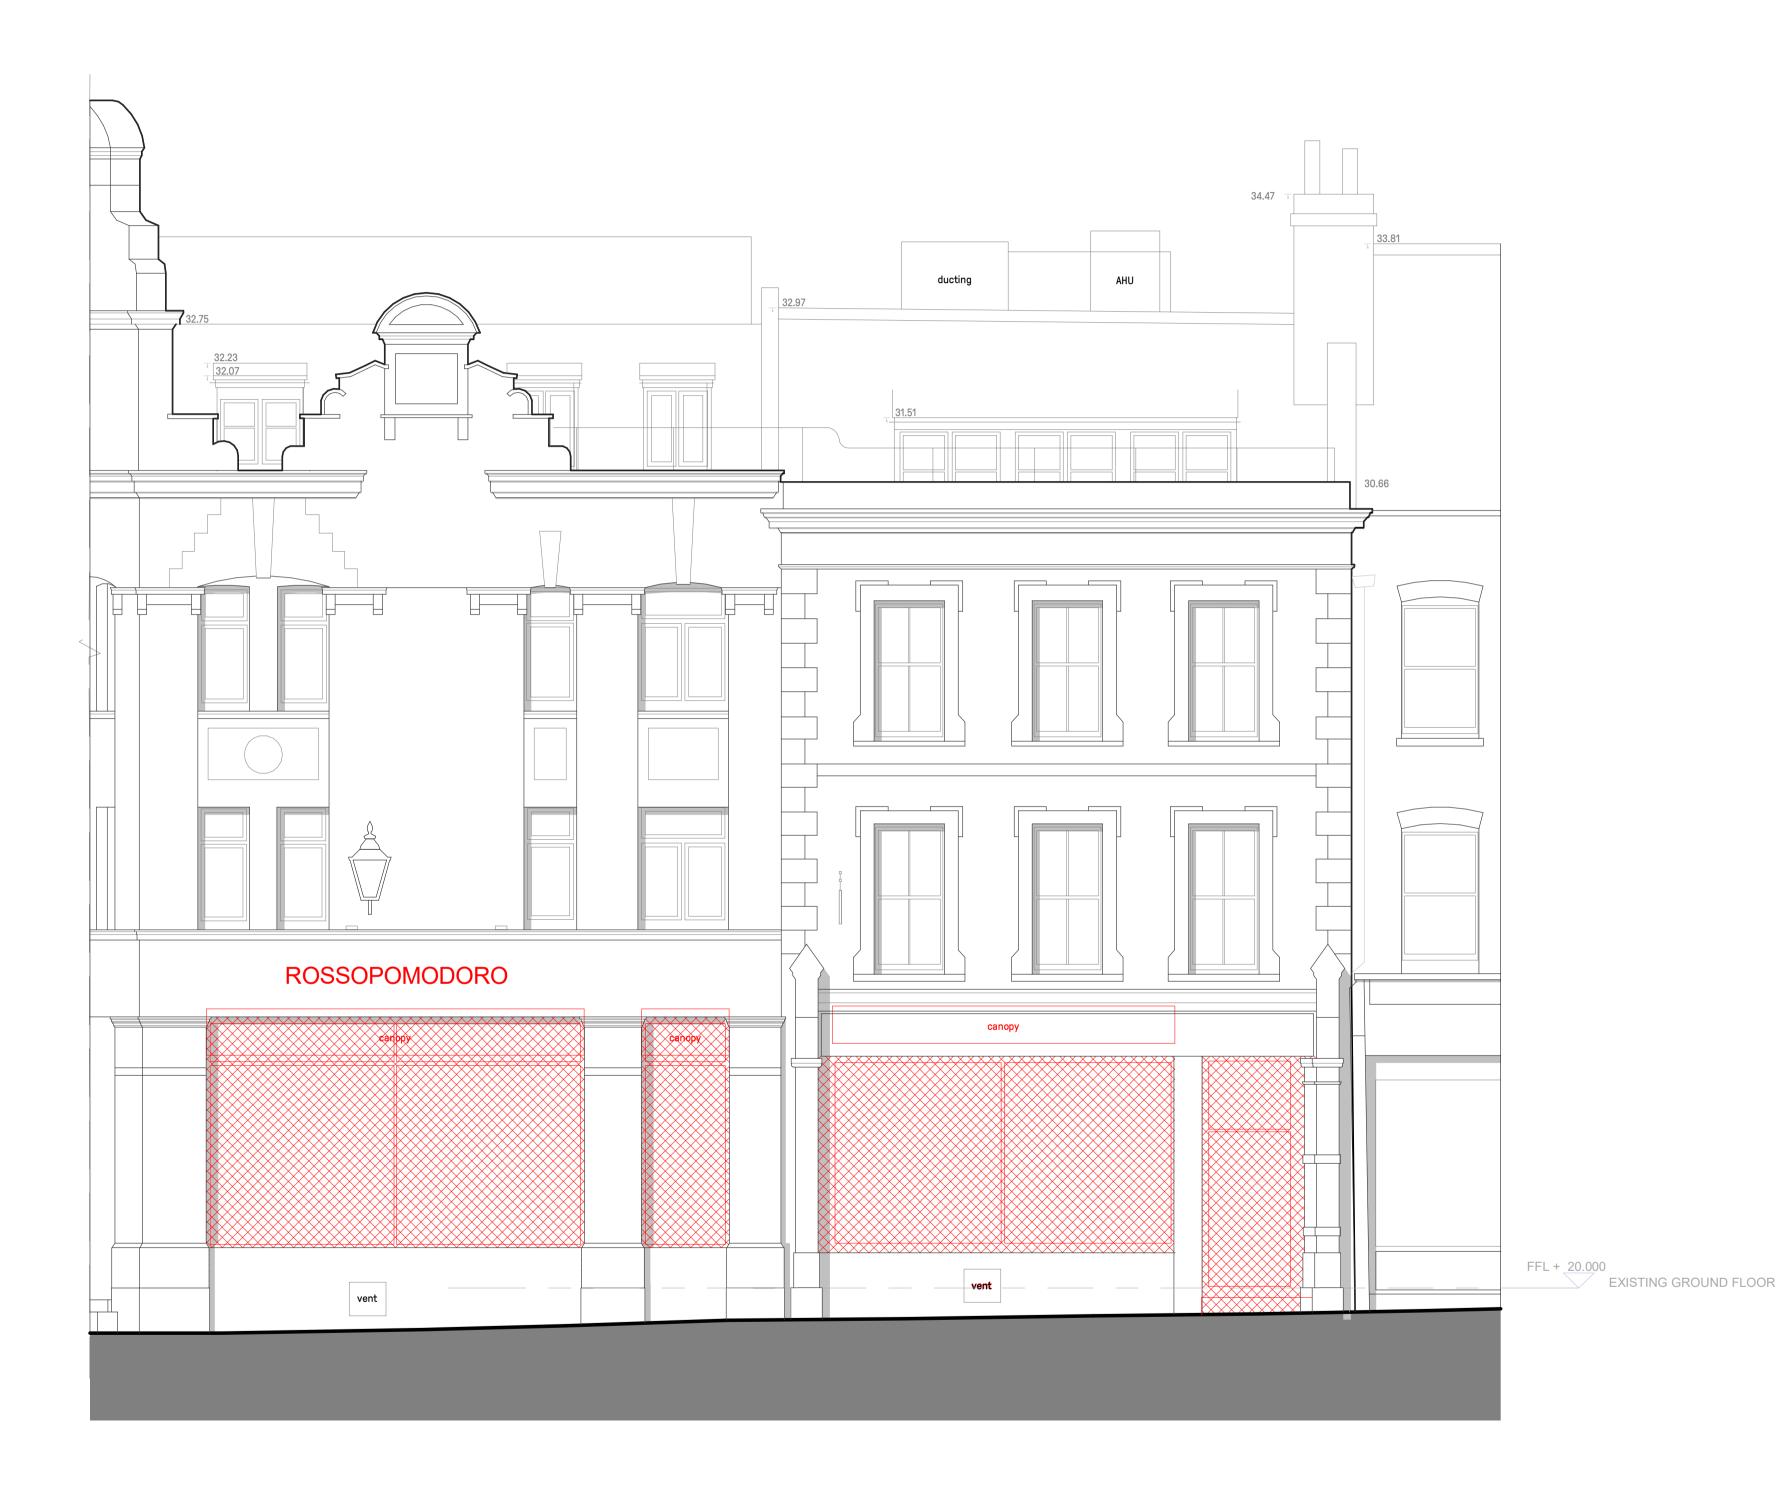

DEMOLITION ELEVATION - MONMOUTH STREET

CORNER

1:50

2 DEMOLITION ELEVATION - MONMOUTH STREET

1:50

Note

All drawings are subject to detailed design development, dimensional checking of critical dimensions, input from the wider design team, statutory consents and client review and approval. All existing and proposed drawings are based upon survey information provided by others. Whilst every reasonable care has been taken to verify such information CGL cannot be held liable for its veracity or accuracy. All dimensions are to be checked on site prior to the commencement of fabrication.

Existing windows to be demolished where shown in red

Canopy removed and existing facade prepared to accomodate new signage and awnings

Rev Date By De

Project
50-52 MONMOUTH STREET
COVENT GARDEN
LONDON

Drawing Title
DEMOLITION MONMOUTH STREET ELEVATION