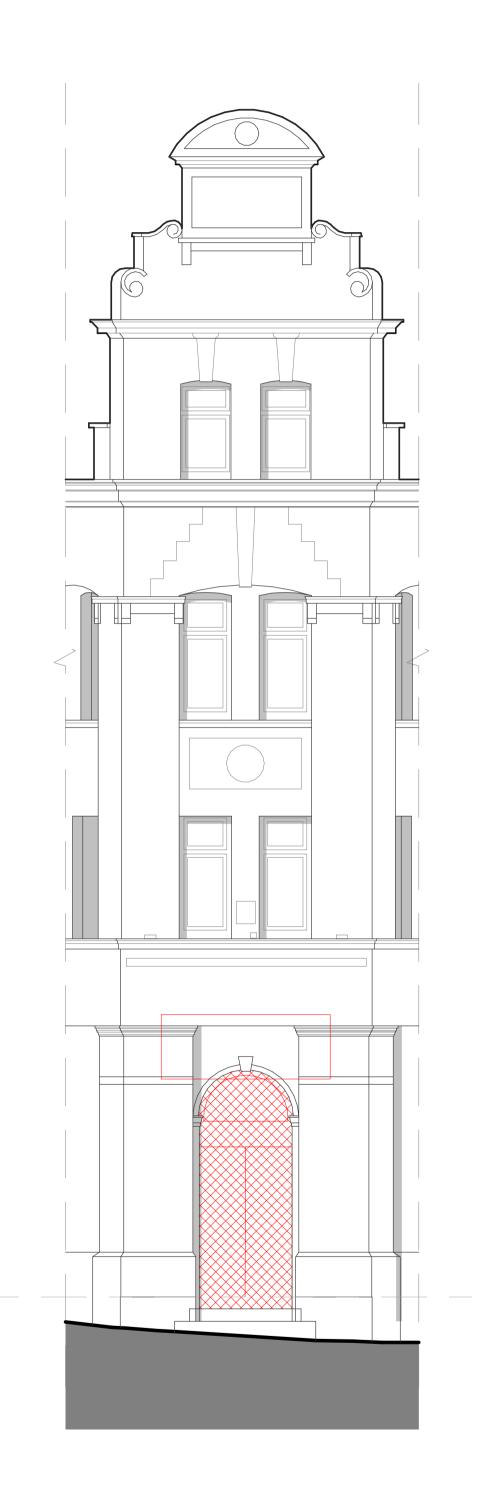

DEMOLITION ELEVATION - MONMOUTH STREET

CORNER

1:50

2 DEMOLITION ELEVATION - MONMOUTH STREET

1:50

Note

All drawings are subject to detailed design development, dimensional checking of critical dimensions, input from the wider design team, statutory consents and client review and approval. All existing and proposed drawings are based upon survey information provided by others. Whilst every reasonable care has been taken to verify such information CGL cannot be held liable for its veracity or accuracy. All dimensions are to be checked on site prior to the commencement of fabrication.

Existing windows to be demolished where shown in red

Canopy removed and existing facade prepared to accomodate new signage and awnings

Rev Date By De

Project
50-52 MONMOUTH STREET
COVENT GARDEN
LONDON

Drawing Title
DEMOLITION MONMOUTH STREET ELEVATION