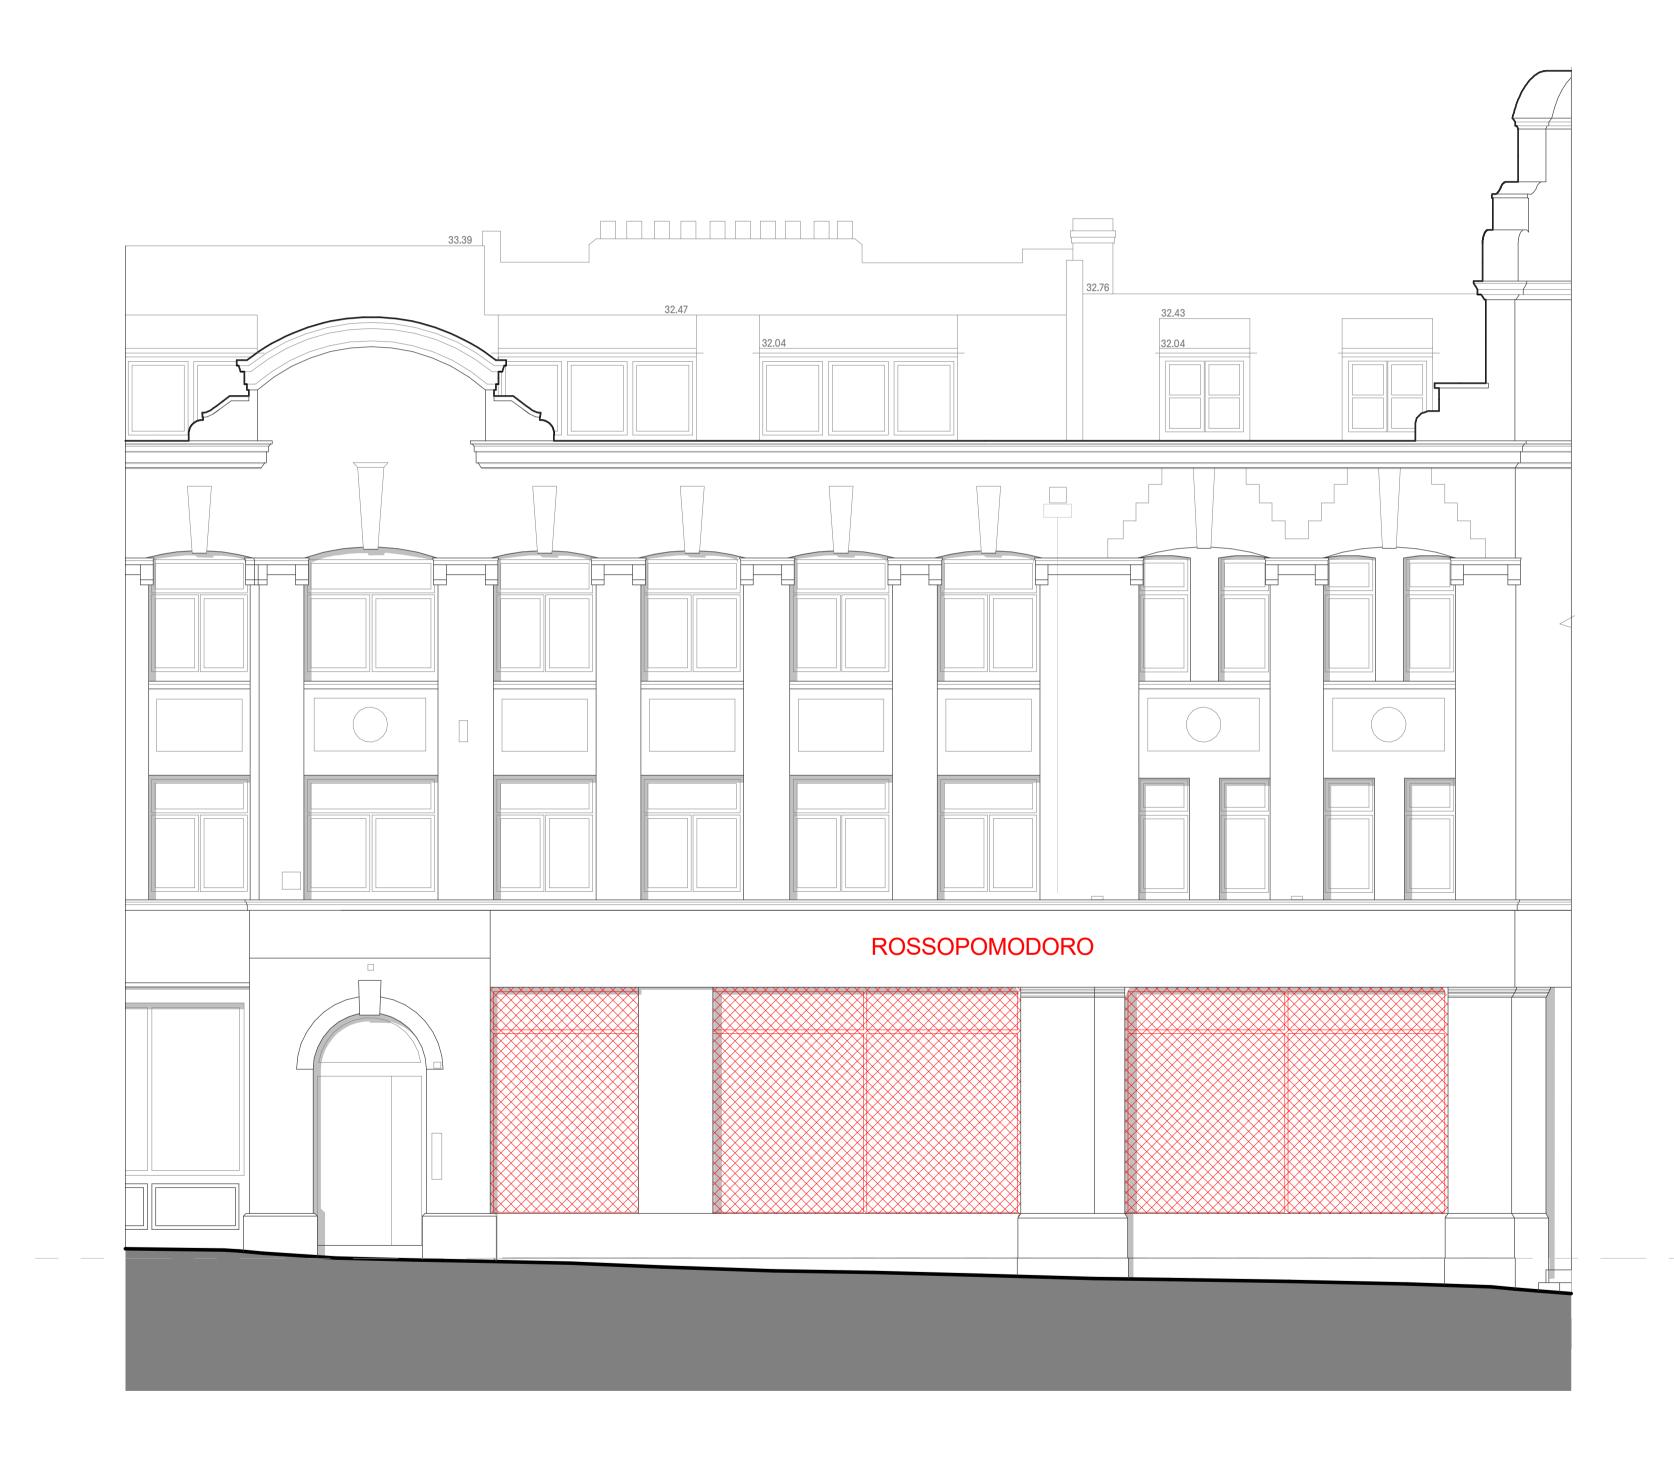

FFL + 20.000 EXISTING GROUND FLOOR

1 DEMOLITION ELEVATION - TOWER STREET
1:50

0m 1m 2m 3m 4m 5m
SCALE BAR 1:50 @ A1

Note

All drawings are subject to detailed design development, dimensional checking of critical dimensions, input from the wider design team, statutory consents and client review and approval. All existing and proposed drawings are based upon survey information provided by others. Whilst every reasonable care has been taken to verify such information CGL cannot be held liable for its veracity or accuracy. All dimensions are to be checked on site prior to the commencement of fabrication.

Existing windows to be demolished where shown in red

Canopy removed and existing facade prepared to accomodate new signage and awnings

Rev Date By Description

Project
50-52 MONMOUTH STREET
COVENT GARDEN
LONDON