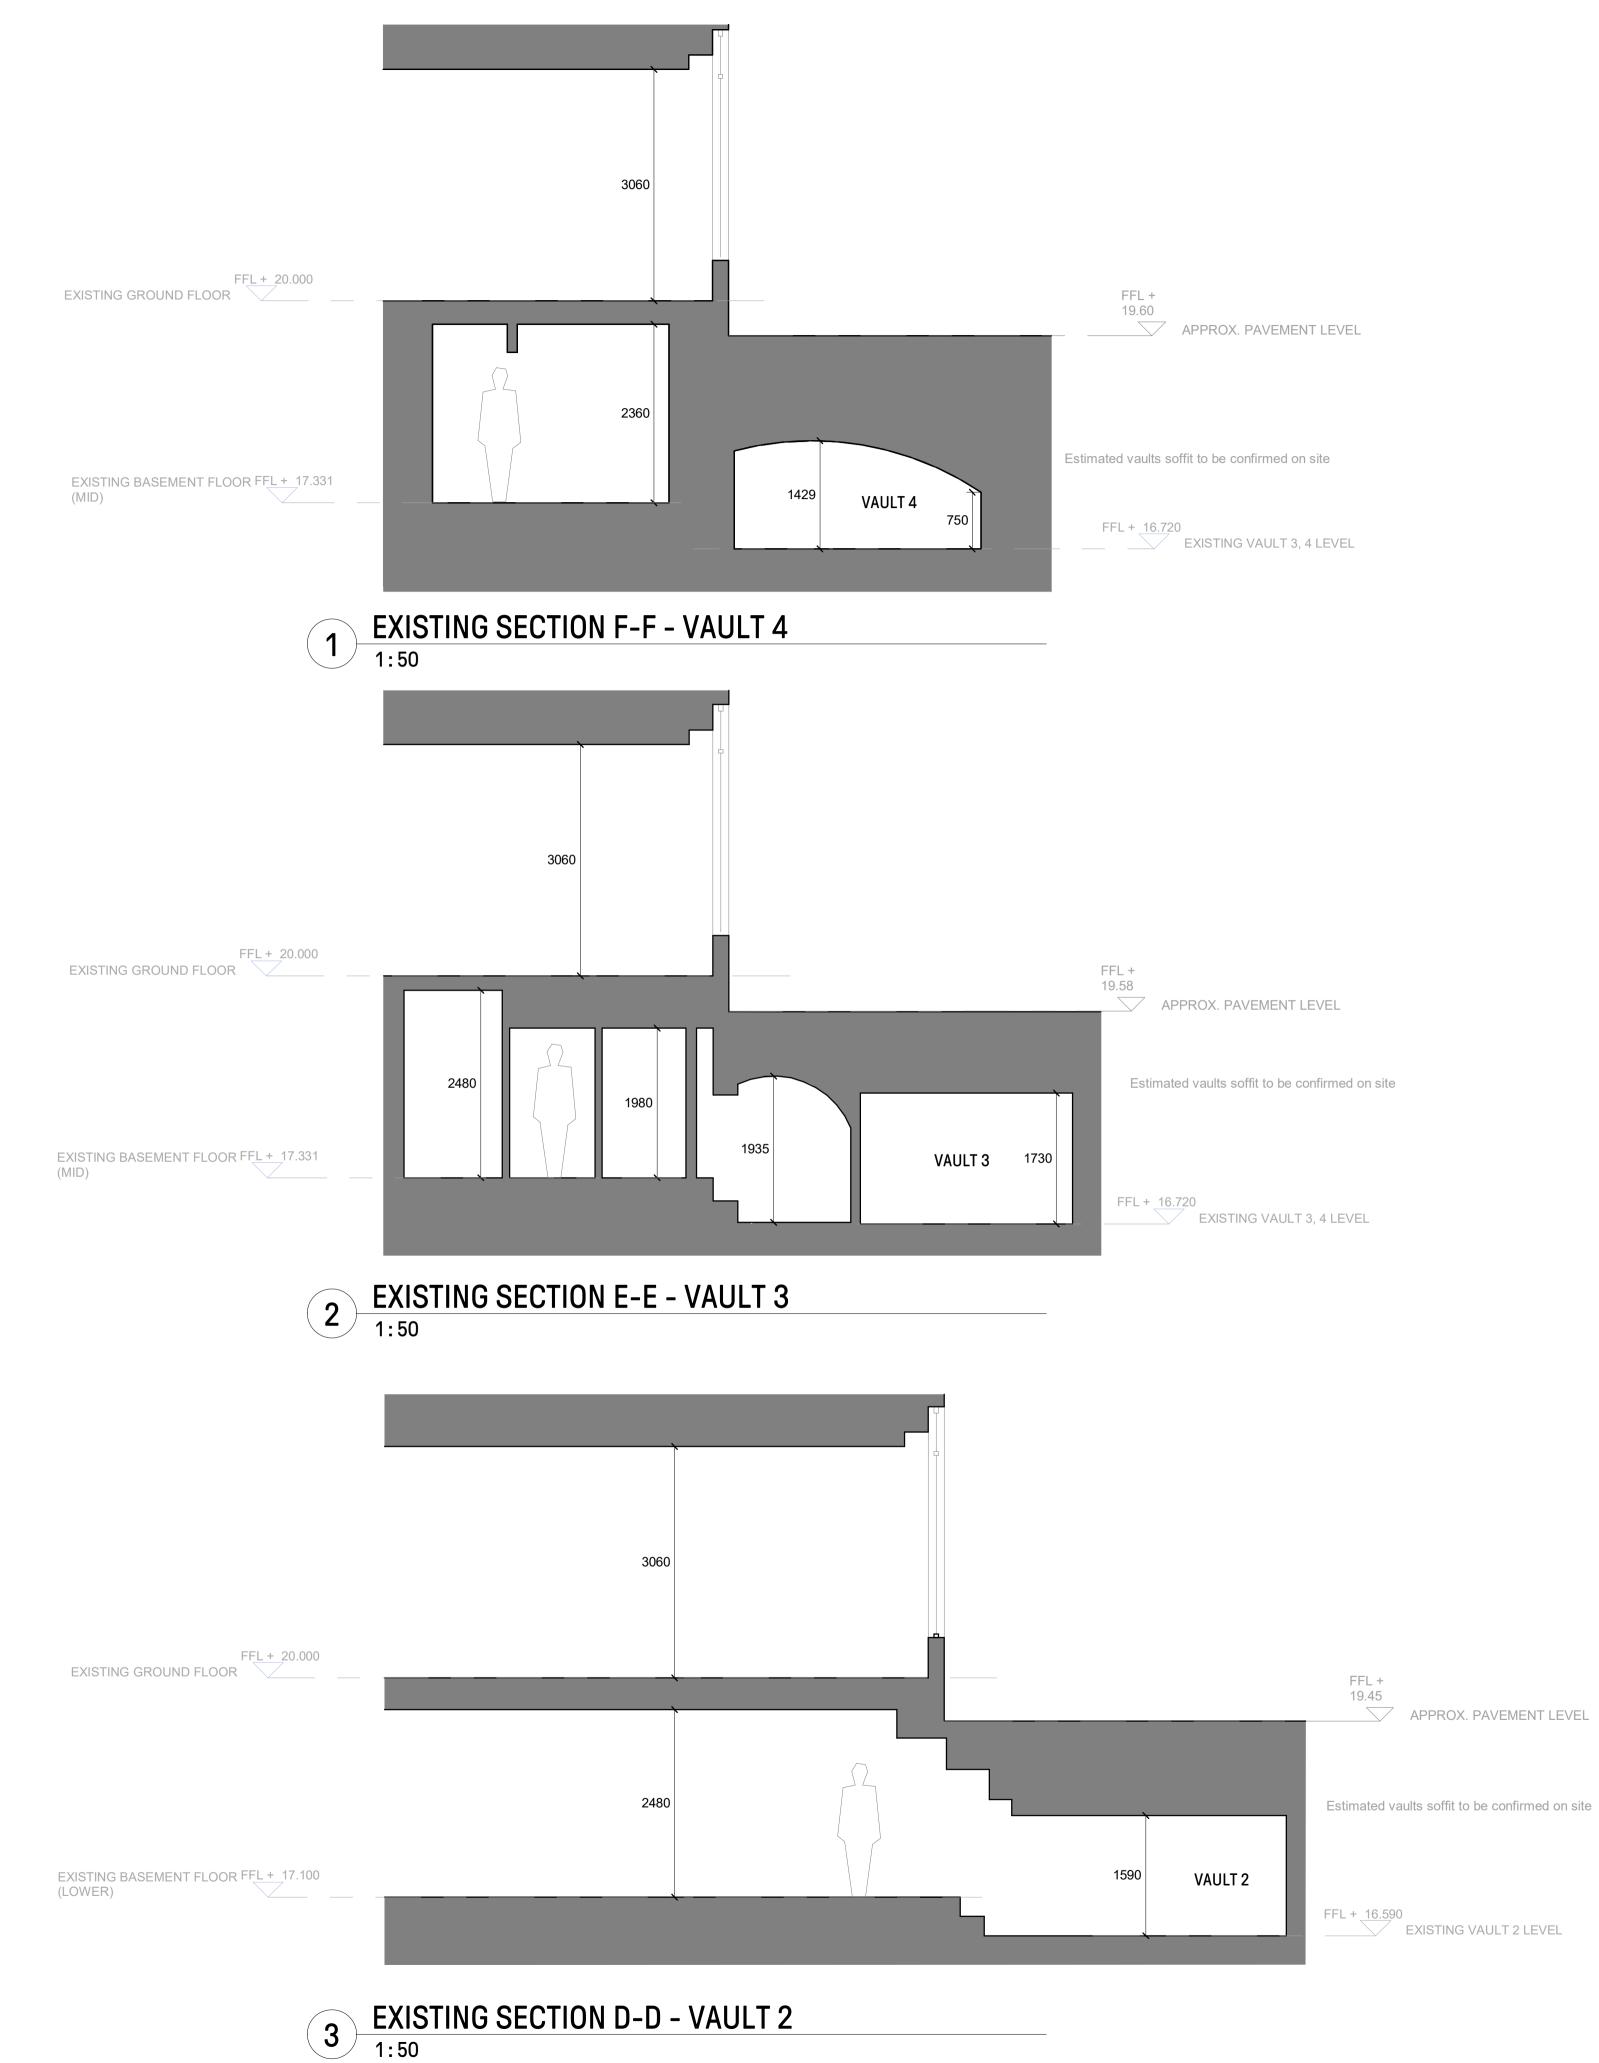

Rev Date By Description

Project 50-52 MONMOUTH STREET **COVENT GARDEN** LONDON

Drawing Title EXISTING SECTIONS F, E, D