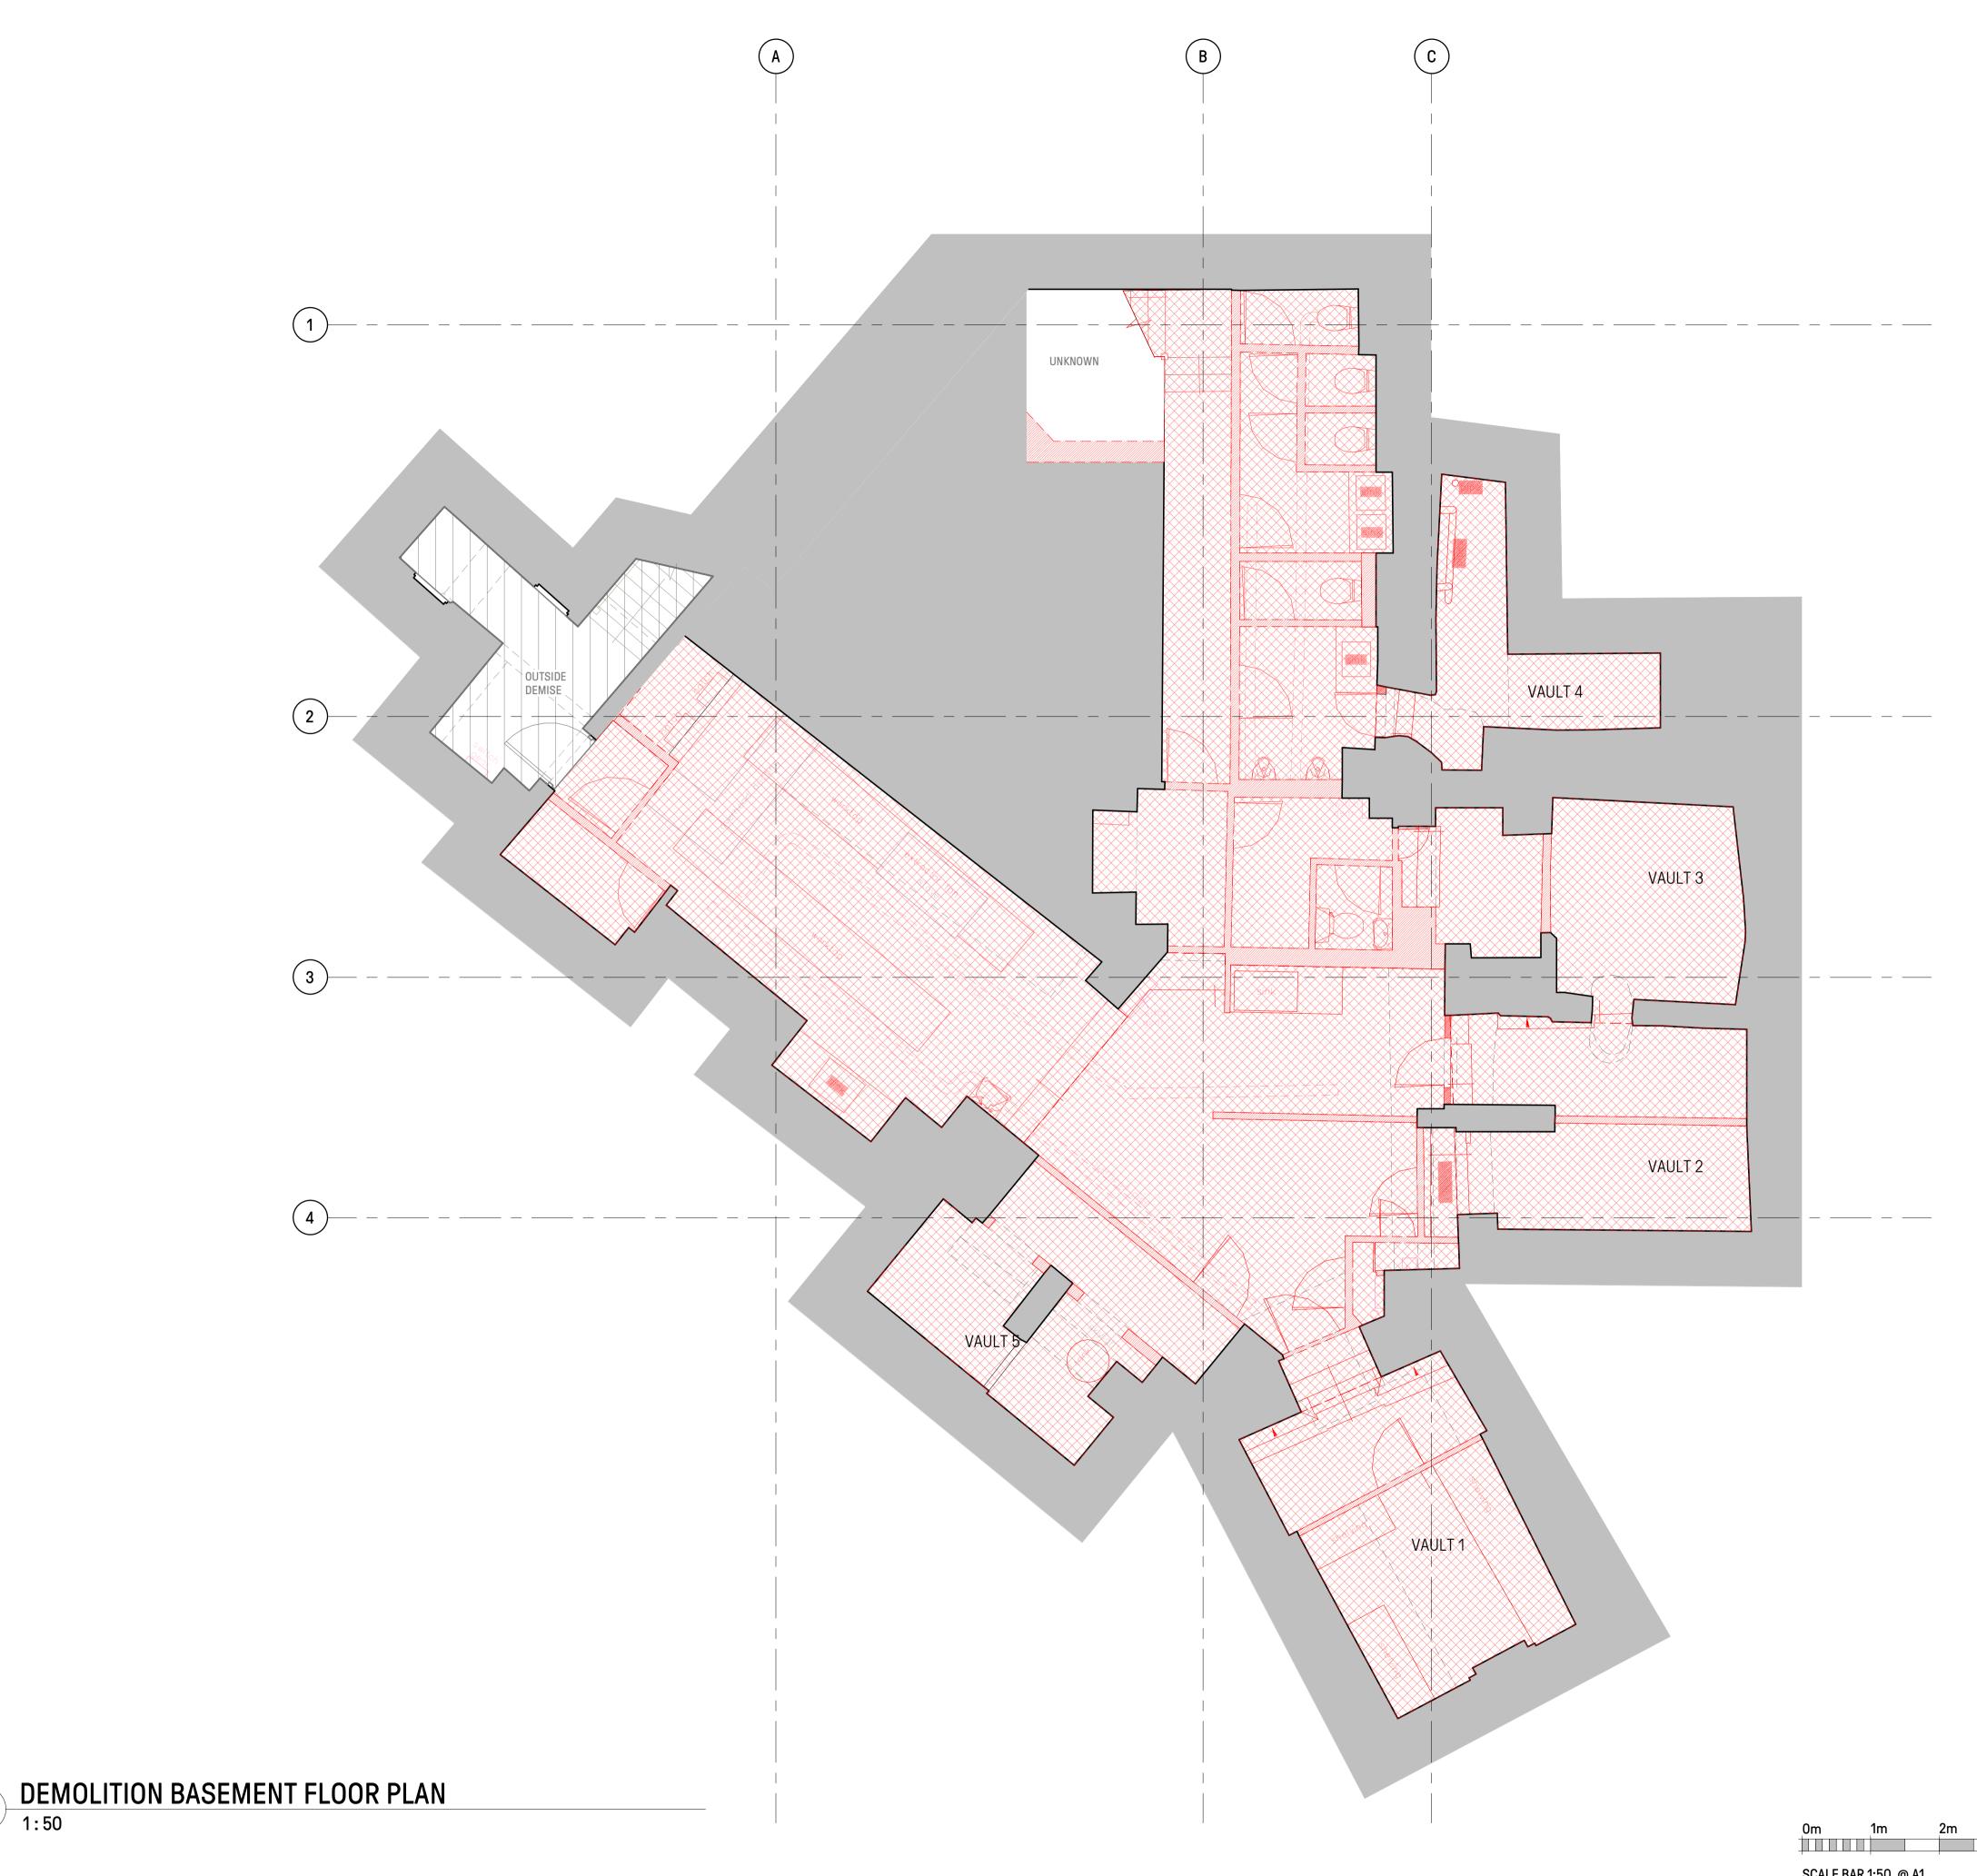

Existing partitioning, linings, suspended ceilings and doors to be removed where shown in red

Remove all redundant fixings, fixtures, pipeworks, services, floor finishes and substrates

Flooring works Remove existing floor finishes, remove any cement/adhesive residue, fixings, redundant services/pipework and apply levelling screed - if required - to give clean, level, consistent finish.

### Basement

Excavation of vaults to maximise their clear height (2.2m) Levelling of the main basement area with partial excavation where required

Ground Floor

Partial demolition of GF slab to provide threshold access from Monmouth St Entrance

|         |                   |                                        | VAULT SCHEDULE                            |                   |            |                                        |
|---------|-------------------|----------------------------------------|-------------------------------------------|-------------------|------------|----------------------------------------|
| Name    | Area              | Existing Floor<br>to Ceiling<br>Height | Required Excavation                       | Required<br>Steps | New<br>FFL | Proposed<br>Floor to<br>Ceiling Height |
| VAULT 1 | 15 m²             | 1.80m                                  | 400/460mm                                 | 4                 | +15.710    | 2.26m                                  |
| VAULT 2 | 12 m <sup>2</sup> | 1.59m                                  | 610mm                                     | 3                 | +15.980    | 2.20m                                  |
| VAULT 3 | 11 m <sup>2</sup> | 1.73m                                  | 500mm                                     | 1                 | +16.220    | 2.23m                                  |
| VAULT 4 | 7 m²              | 1.38m                                  | 820mm                                     | 3                 | +15.900    | 2.20m                                  |
| VAULT 5 | 7 m²              | 2.02m                                  | 700mm to be level with main basement area | 0                 | +16.390    | 2.72m                                  |

## Drawing Title DEMOLITION BASEMENT FLOOR PLAN