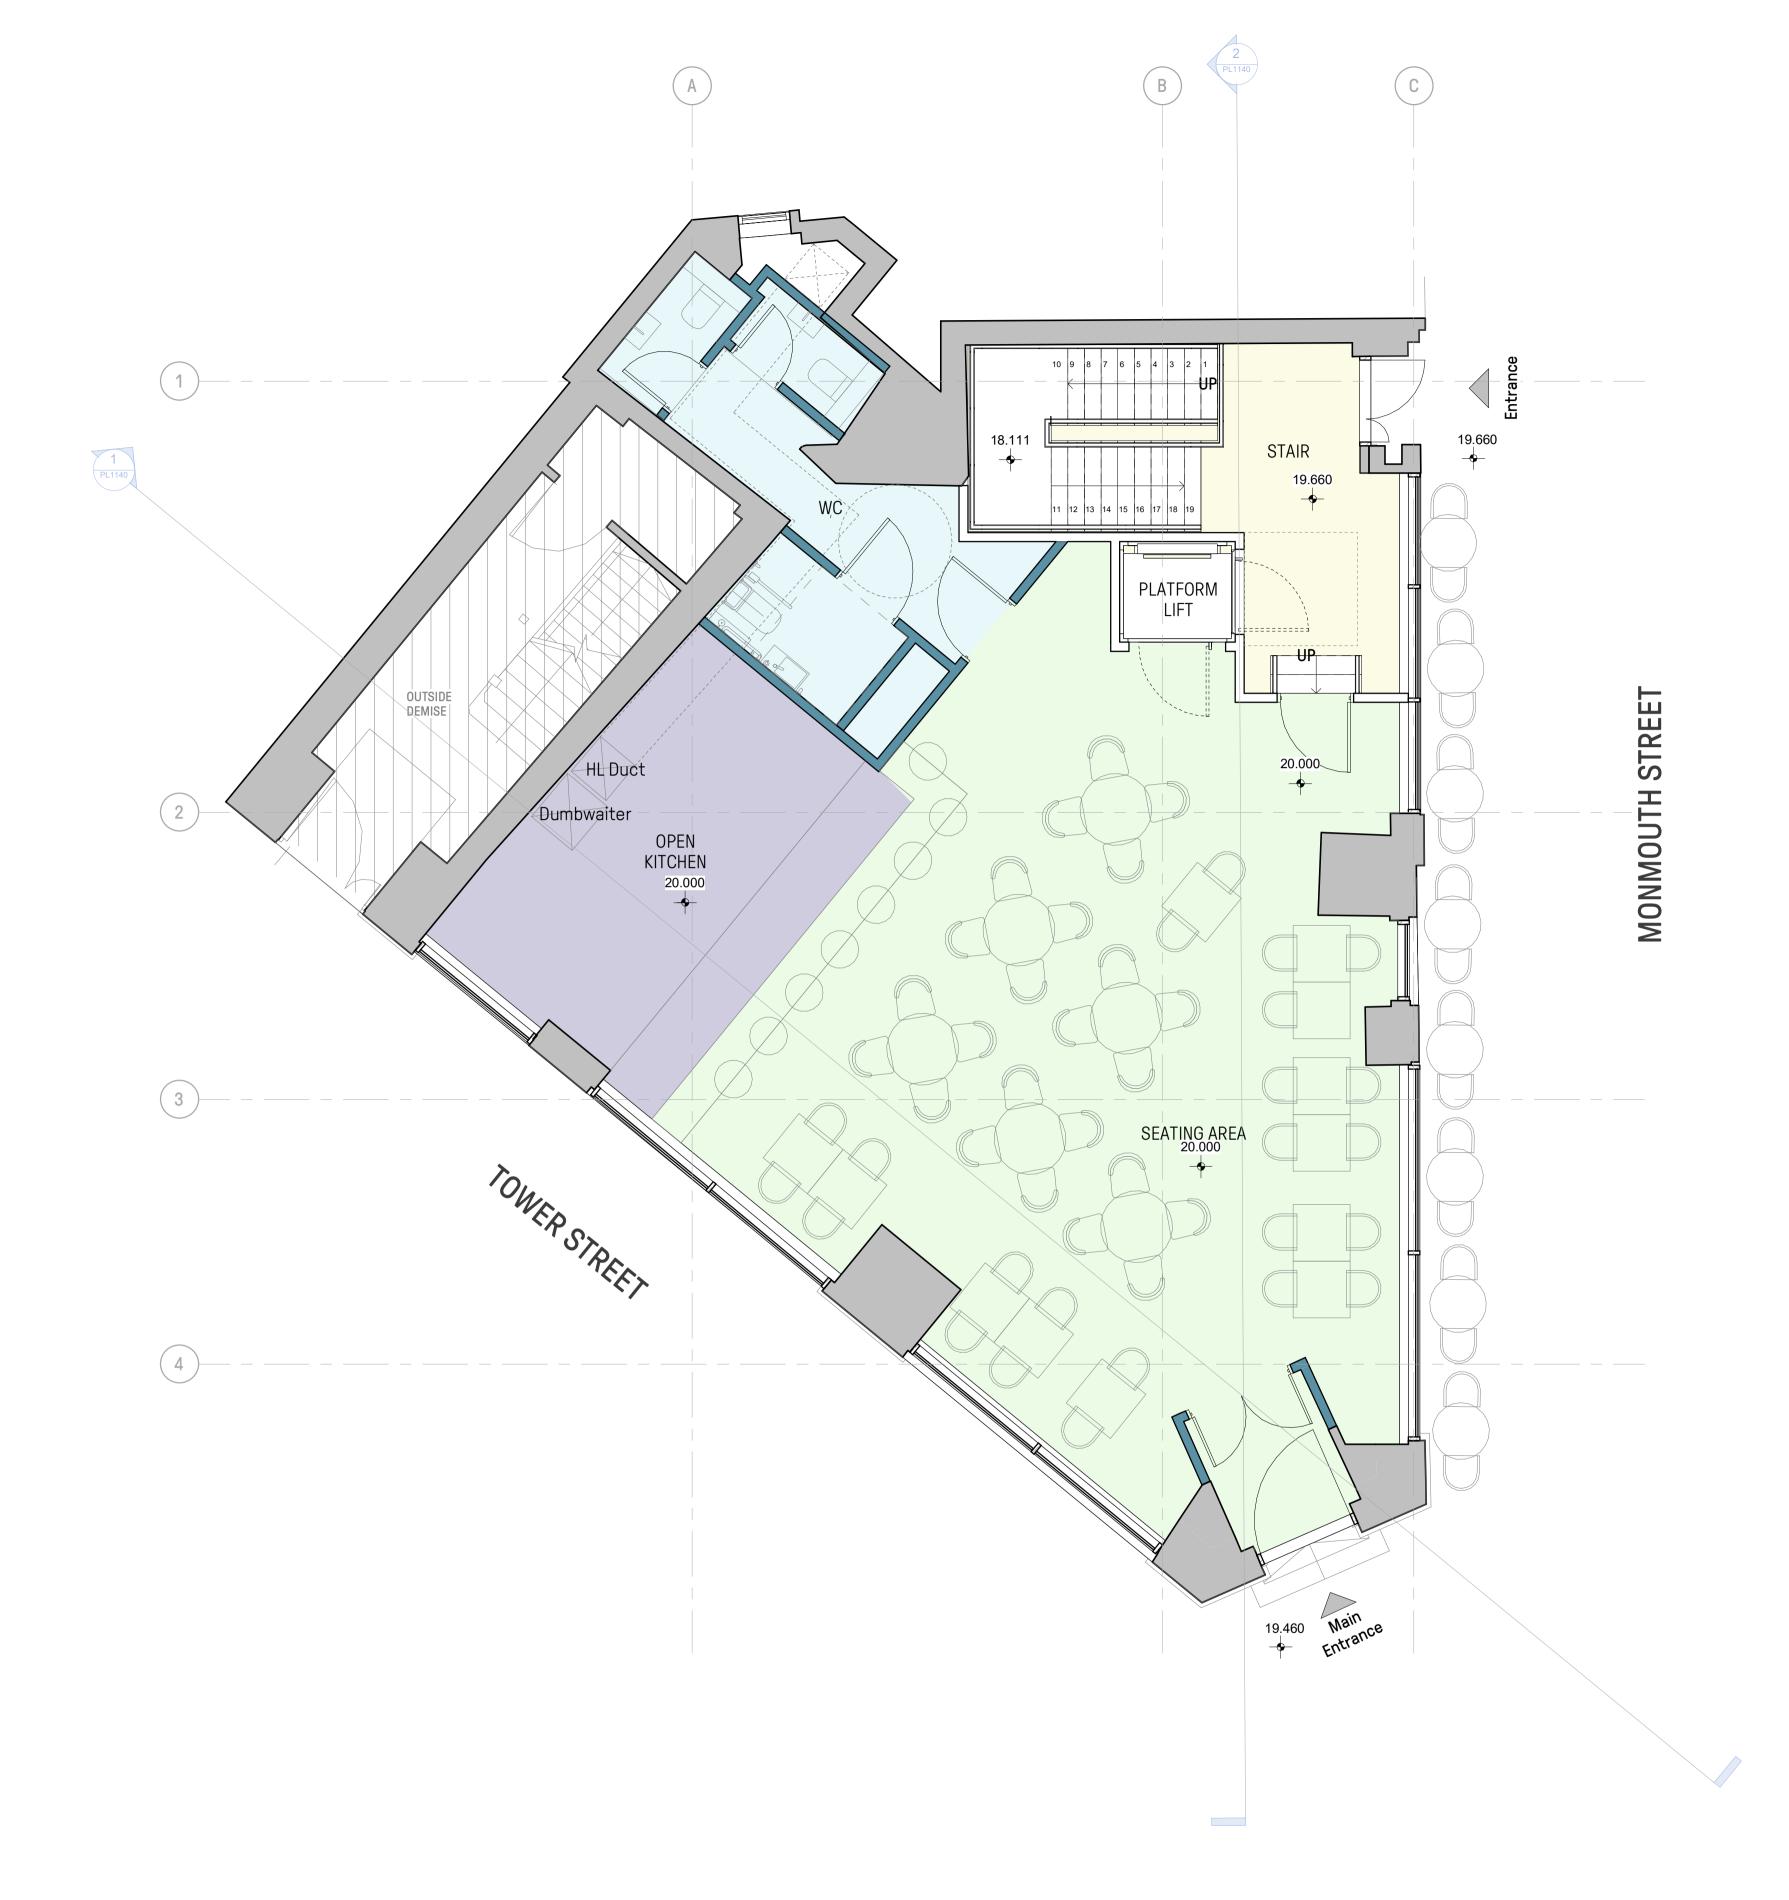

PROPOSED GROUND FLOOR - TENANT FIT-OUT

1:50

0m 1m 2m 3m 4m 5m
SCALE BAR 1:50 @ A1

Enritham House

FARTHAM STREET

FOR STREET

GROUND FLOOR - PROPOSED

TOTAL GIA: 1
INDICATIVE NIA

CIRCULATION: 20
SEATING: 82

WC: 16sqm

OPEN KITCHEN 21 sqm

INDICATIVE SEATING NUMBER: 55 +16 outside

Rev Date By Descri

Project
50-52 MONMOUTH STREET
COVENT GARDEN
LONDON

PROPOSED GROUND FLOOR FIT-OUT

Project Status
PLANNING