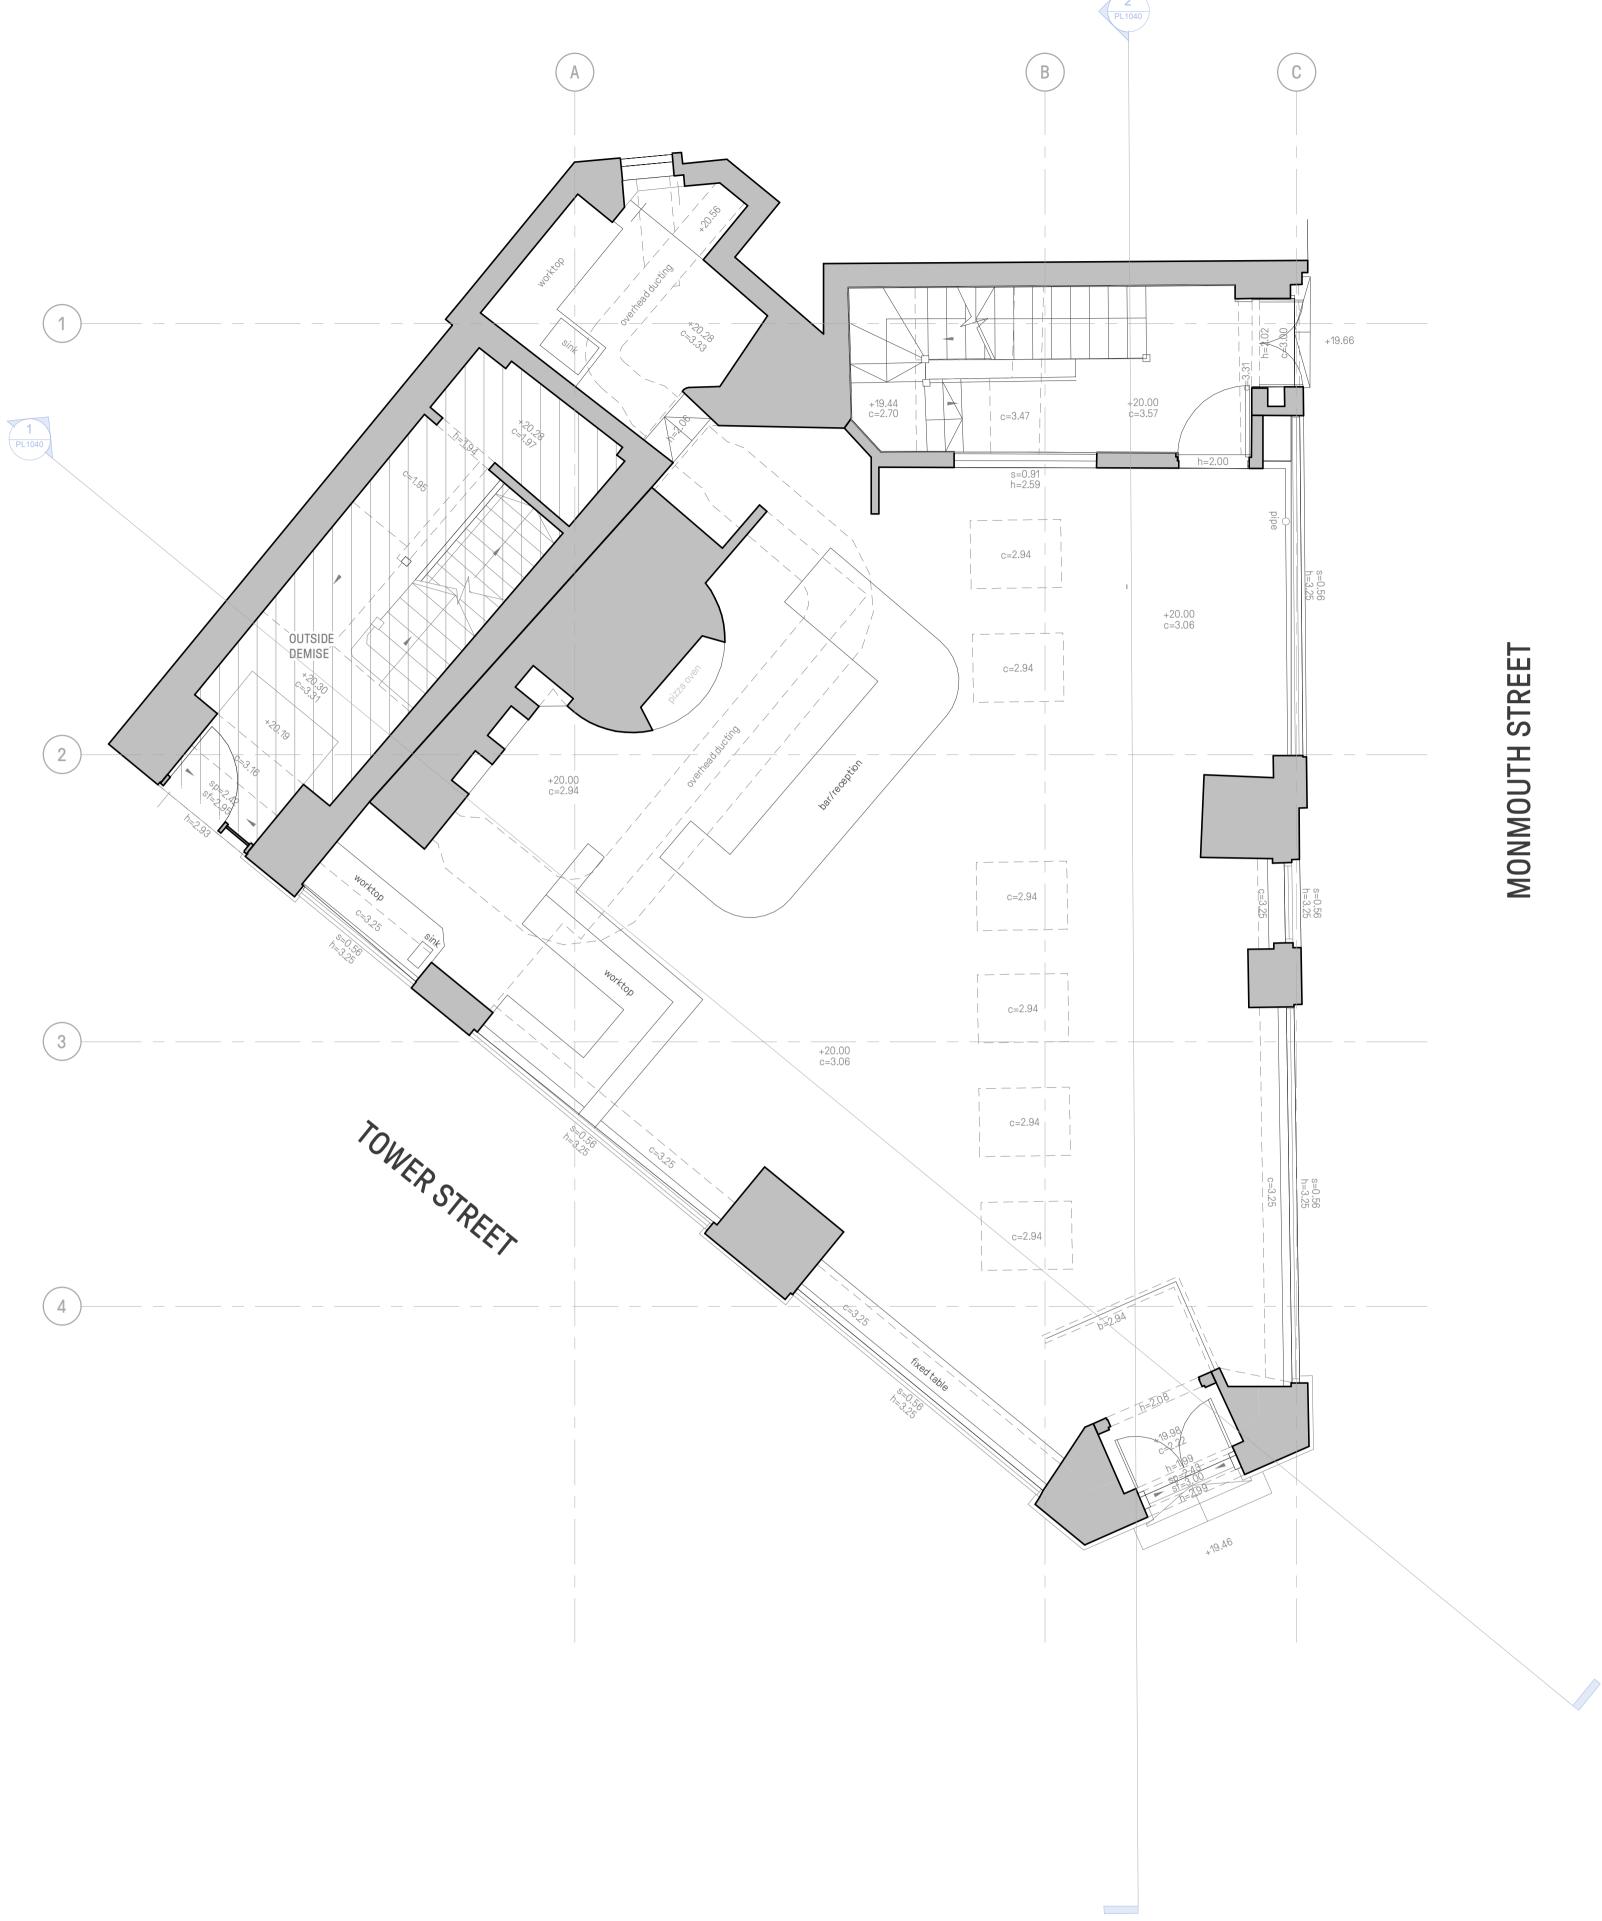

1 EXISTING GROUND FLOOR PLAN
1:50

0m 1m 2m 3m 4m 5m
SCALE BAR 1:50 @ A1

Notes

All drawings are subject to detailed design development, dimensional checking of critical dimensions, input from the wider design team, statutory consents and client review and approval. All existing and proposed drawings are based upon survey information provided by others. Whilst every reasonable care has been taken to verify such information CGL cannot be held liable for its veracity or accuracy. All dimensions are to be checked on site prior to the commencement of fabrication.

**GROUND FLOOR - EXISTING** 

UNIT 1: 13

Rev Date By Descr

Project
50-52 MONMOUTH STREET
COVENT GARDEN
LONDON

Drawing Title
EXISTING GROUND FLOOR PLAN

Project Status
PLANNING

Client Logo

CHAPITAL