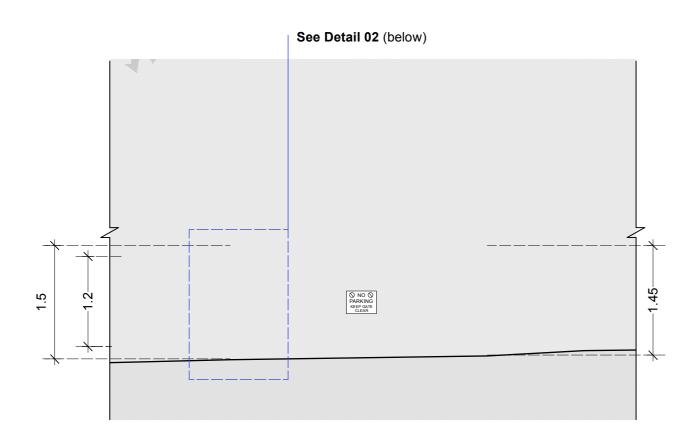

Detail 01 - Scale 1.50 Vehicle Gate Elevation

**Photo from Hilltop Road** View of existing vehicle gate and boundary railing/dwarf wall

Detail 02 - Scale 1.25 Vehicle Gate Detail

| general notes                                                                                                                                                                                                                                                                                                          |    |    |  |  |  |  |  |
|------------------------------------------------------------------------------------------------------------------------------------------------------------------------------------------------------------------------------------------------------------------------------------------------------------------------|----|----|--|--|--|--|--|
| Do not scale from these drawings; these drawings are for<br>planning purposes only. KKM Architects take no responsibility for<br>any construction drawings produced from these drawings. This<br>drawing and design is the copyright of KKM Architects and is not<br>to be used for any purpose without their consent. |    |    |  |  |  |  |  |
| Scale 1.50                                                                                                                                                                                                                                                                                                             |    |    |  |  |  |  |  |
|                                                                                                                                                                                                                                                                                                                        | 2m | 3m |  |  |  |  |  |