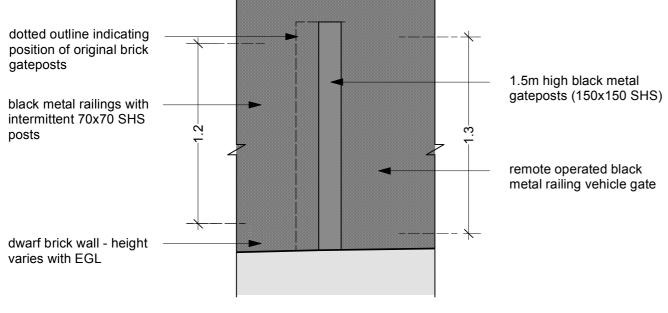

Detail 01 - Scale 1.50 Vehicle Gate Elevation

**Photo from Hilltop Road** View of existing vehicle gate and boundary railing/dwarf wall

Detail 02 - Scale 1.25 Vehicle Gate Detail

| general notes                                                                                                                                                                                                                                                                                                          |    |    |  |  |  |  |  |
|------------------------------------------------------------------------------------------------------------------------------------------------------------------------------------------------------------------------------------------------------------------------------------------------------------------------|----|----|--|--|--|--|--|
| Do not scale from these drawings; these drawings are for<br>planning purposes only. KKM Architects take no responsibility for<br>any construction drawings produced from these drawings. This<br>drawing and design is the copyright of KKM Architects and is not<br>to be used for any purpose without their consent. |    |    |  |  |  |  |  |
| Scale 1.50                                                                                                                                                                                                                                                                                                             |    |    |  |  |  |  |  |
|                                                                                                                                                                                                                                                                                                                        | 2m | 3m |  |  |  |  |  |