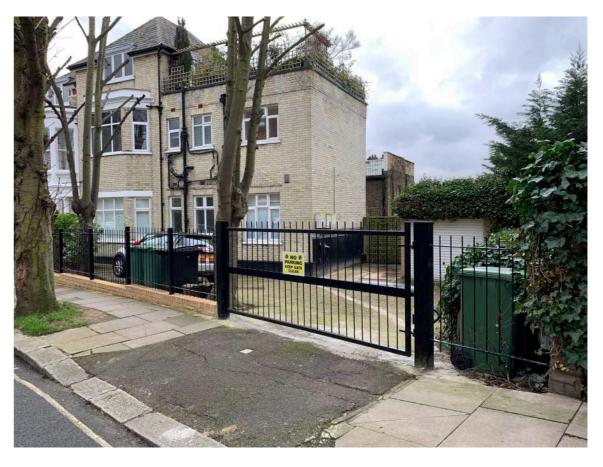

Detail 01 - Scale 1.50 Vehicle Gate Elevation

**Photo from Hilltop Road** View of existing vehicle gate and boundary railing/dwarf wall

Detail 02 - Scale 1.25 Vehicle Gate Detail

| general notes                                                                                                                                                                                                                                                                                                          |    |    |  |  |  |  |  |
|------------------------------------------------------------------------------------------------------------------------------------------------------------------------------------------------------------------------------------------------------------------------------------------------------------------------|----|----|--|--|--|--|--|
| Do not scale from these drawings; these drawings are for<br>planning purposes only. KKM Architects take no responsibility for<br>any construction drawings produced from these drawings. This<br>drawing and design is the copyright of KKM Architects and is not<br>to be used for any purpose without their consent. |    |    |  |  |  |  |  |
| Scale 1.50                                                                                                                                                                                                                                                                                                             |    |    |  |  |  |  |  |
|                                                                                                                                                                                                                                                                                                                        | 2m | 3m |  |  |  |  |  |