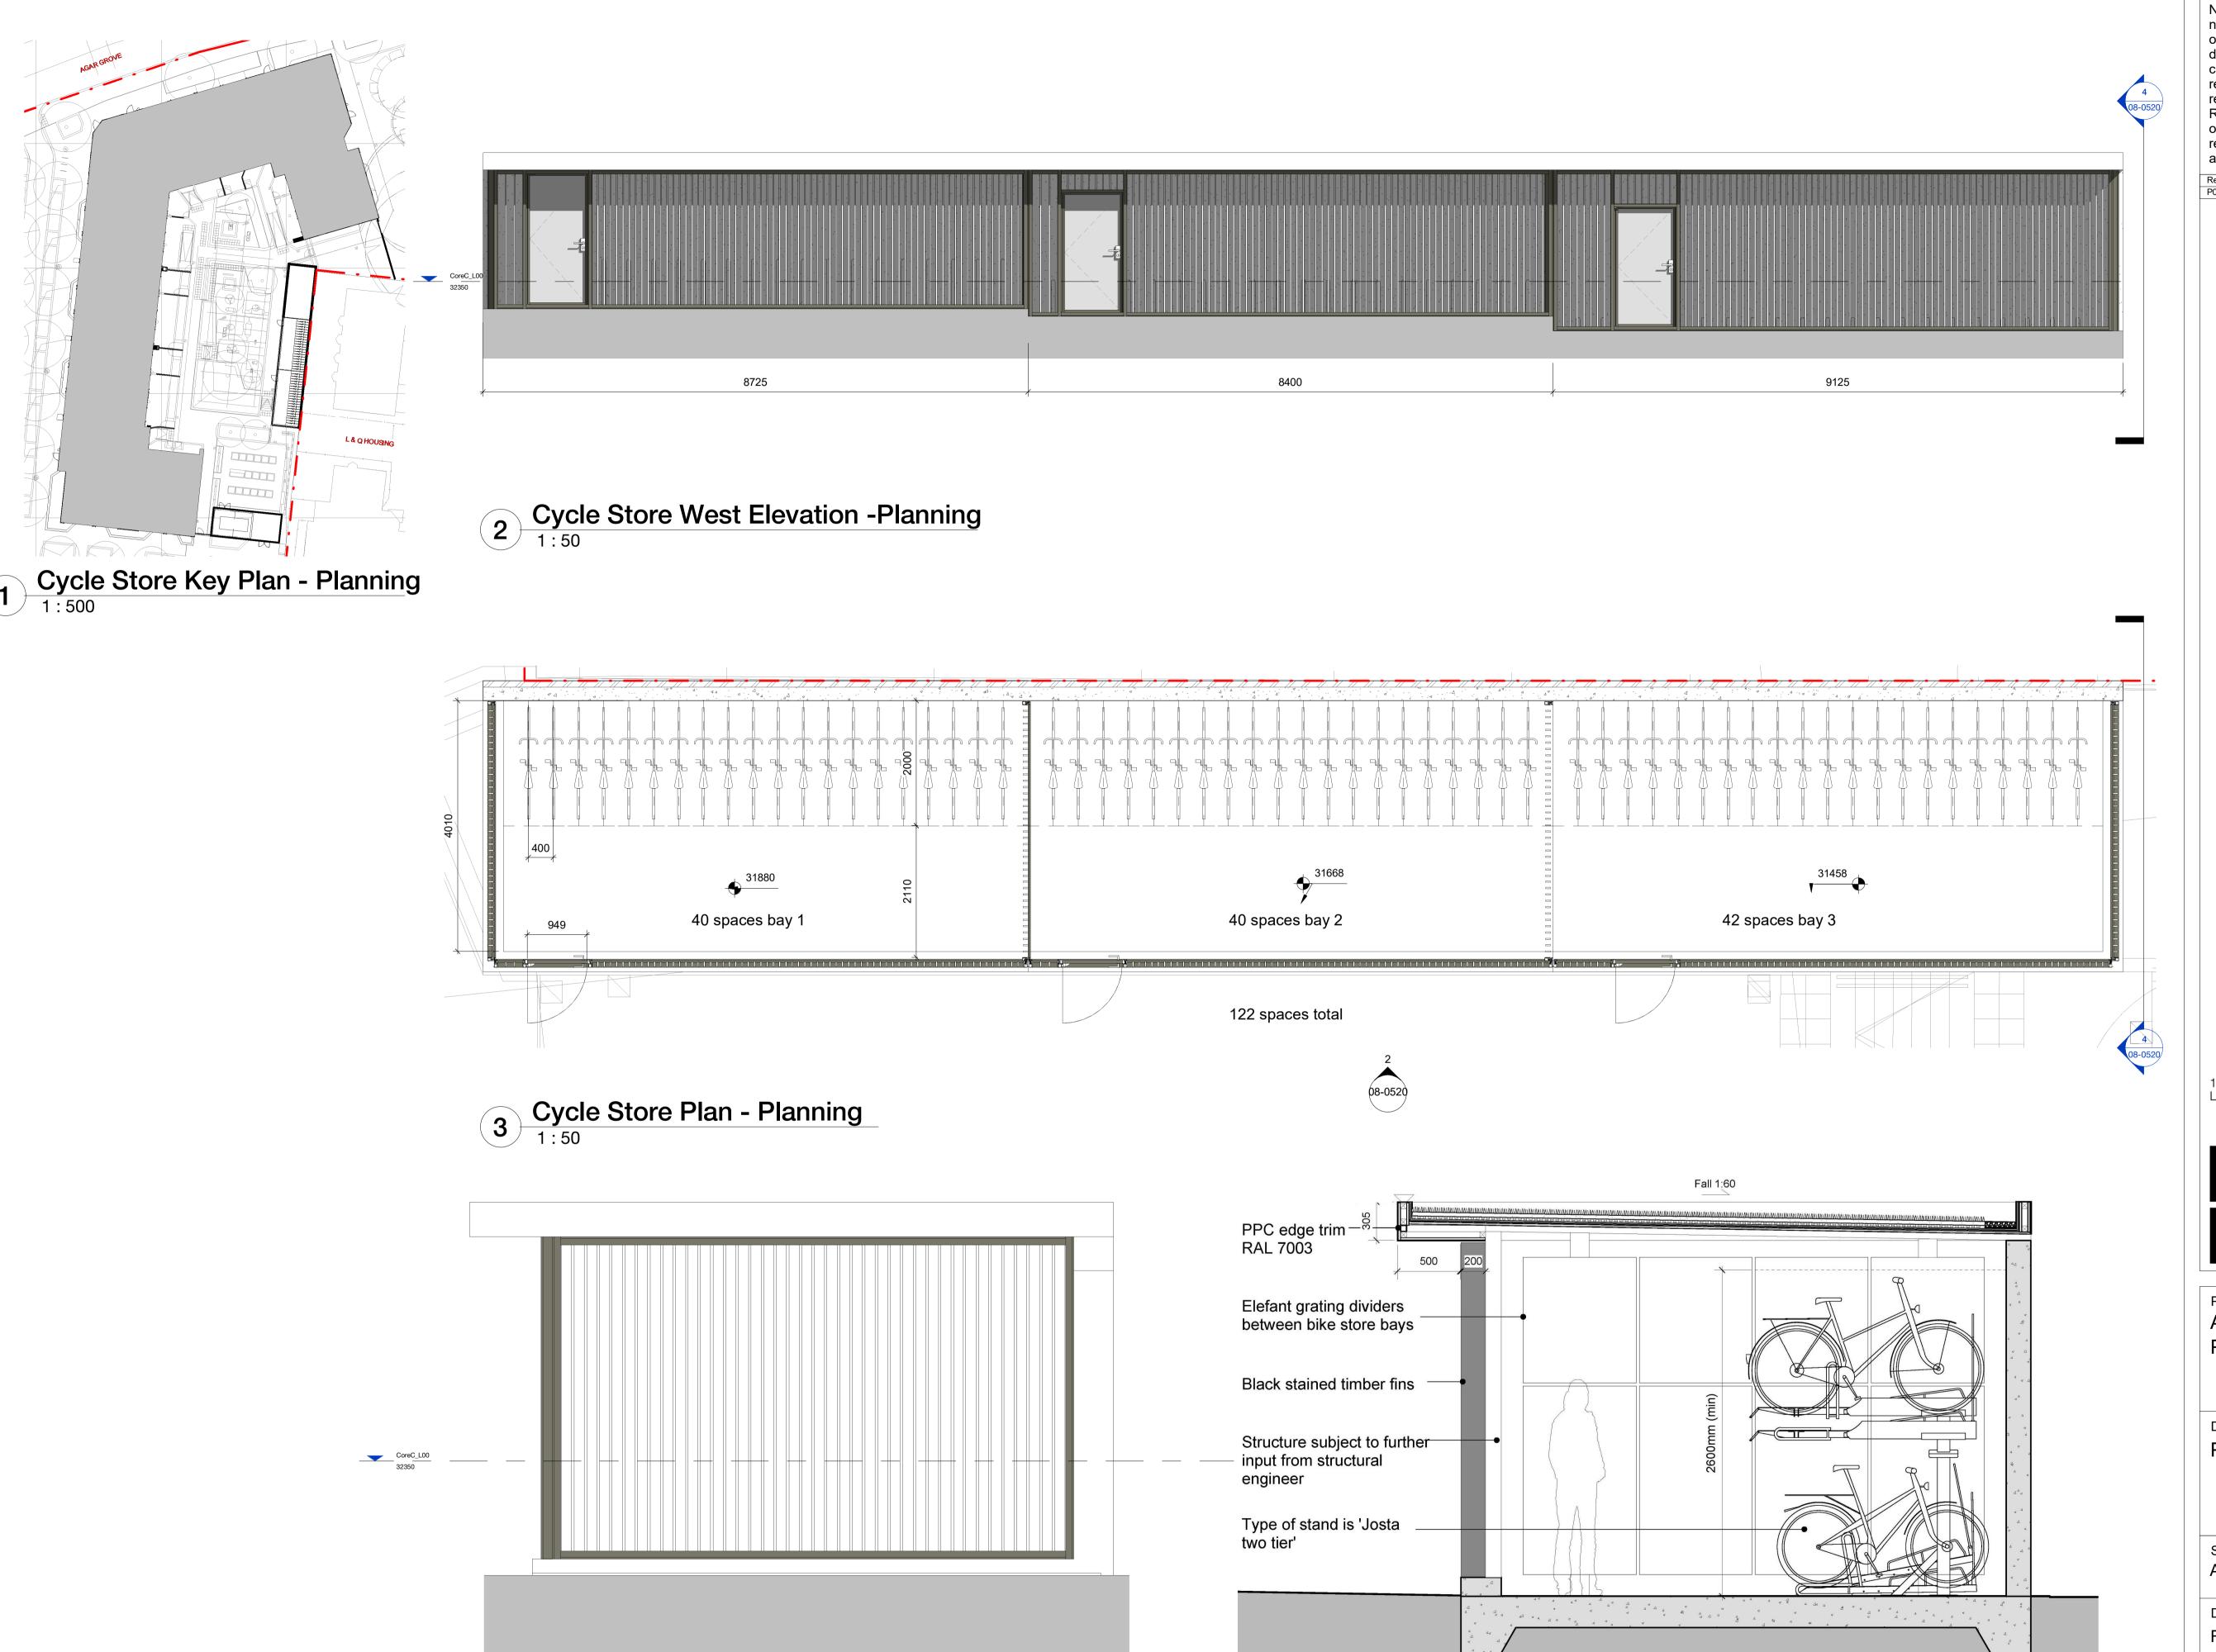

5 Cycle Store Short Section - Planning
1:25

4 Cycle Store South Elevation - Planning
1:25

Copyright Hawkins\Brown Architects
No implied licence exists. This drawing should
not be used to calculate areas for the purposes
of valuation. Do not scale this drawing. All
dimensions to be checked on the site by the
contractor and such dimensions to be their
responsibility. All work must comply with
relevant British Standards and Building
Regulations requirements. Drawing errors and
omissions to be reported to the architect. To be
read in conjunction with Architect's specification
and other consultant information.

## Hawkins\ Brown

Project

Agar Grove

Phase 1c - Block JKL

Drawing

Proposed Cycle Store

| Scale @ A1   |                                        | Date                                         |
|--------------|----------------------------------------|----------------------------------------------|
| As indicated |                                        | 06/02/20                                     |
| Drawn By     |                                        | Checked By                                   |
| FL           |                                        | JW                                           |
| Job Number   | Status                                 | Purpose of Issue                             |
| 1423         | S2                                     | Planning                                     |
|              | As indicated  Drawn By  FL  Job Number | As indicated  Drawn By FL  Job Number Status |