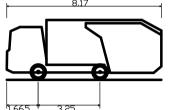

All specific drawing notes are to be read in conjunction with the project "Information Pack" and "Site Rules".

Phoenix 2-09N (with Elite 2 4x2 chassis)

Overall Length 8.170m

Overall Width 2.250m

Overall Body Height 3.162m

Min Body Ground Clearance 0.367m

Track Width 2.250m

Lock to lock time 4.00s

Kerb to Kerb Turning Radius 6.550m

| P02 | 26.03.24 | OF    | OF  | Issued for Information |
|-----|----------|-------|-----|------------------------|
| P01 | 26.03.24 | OF    | OF  | Issued for Information |
| Rev | Date     | Drawn | Eng | Amendment              |