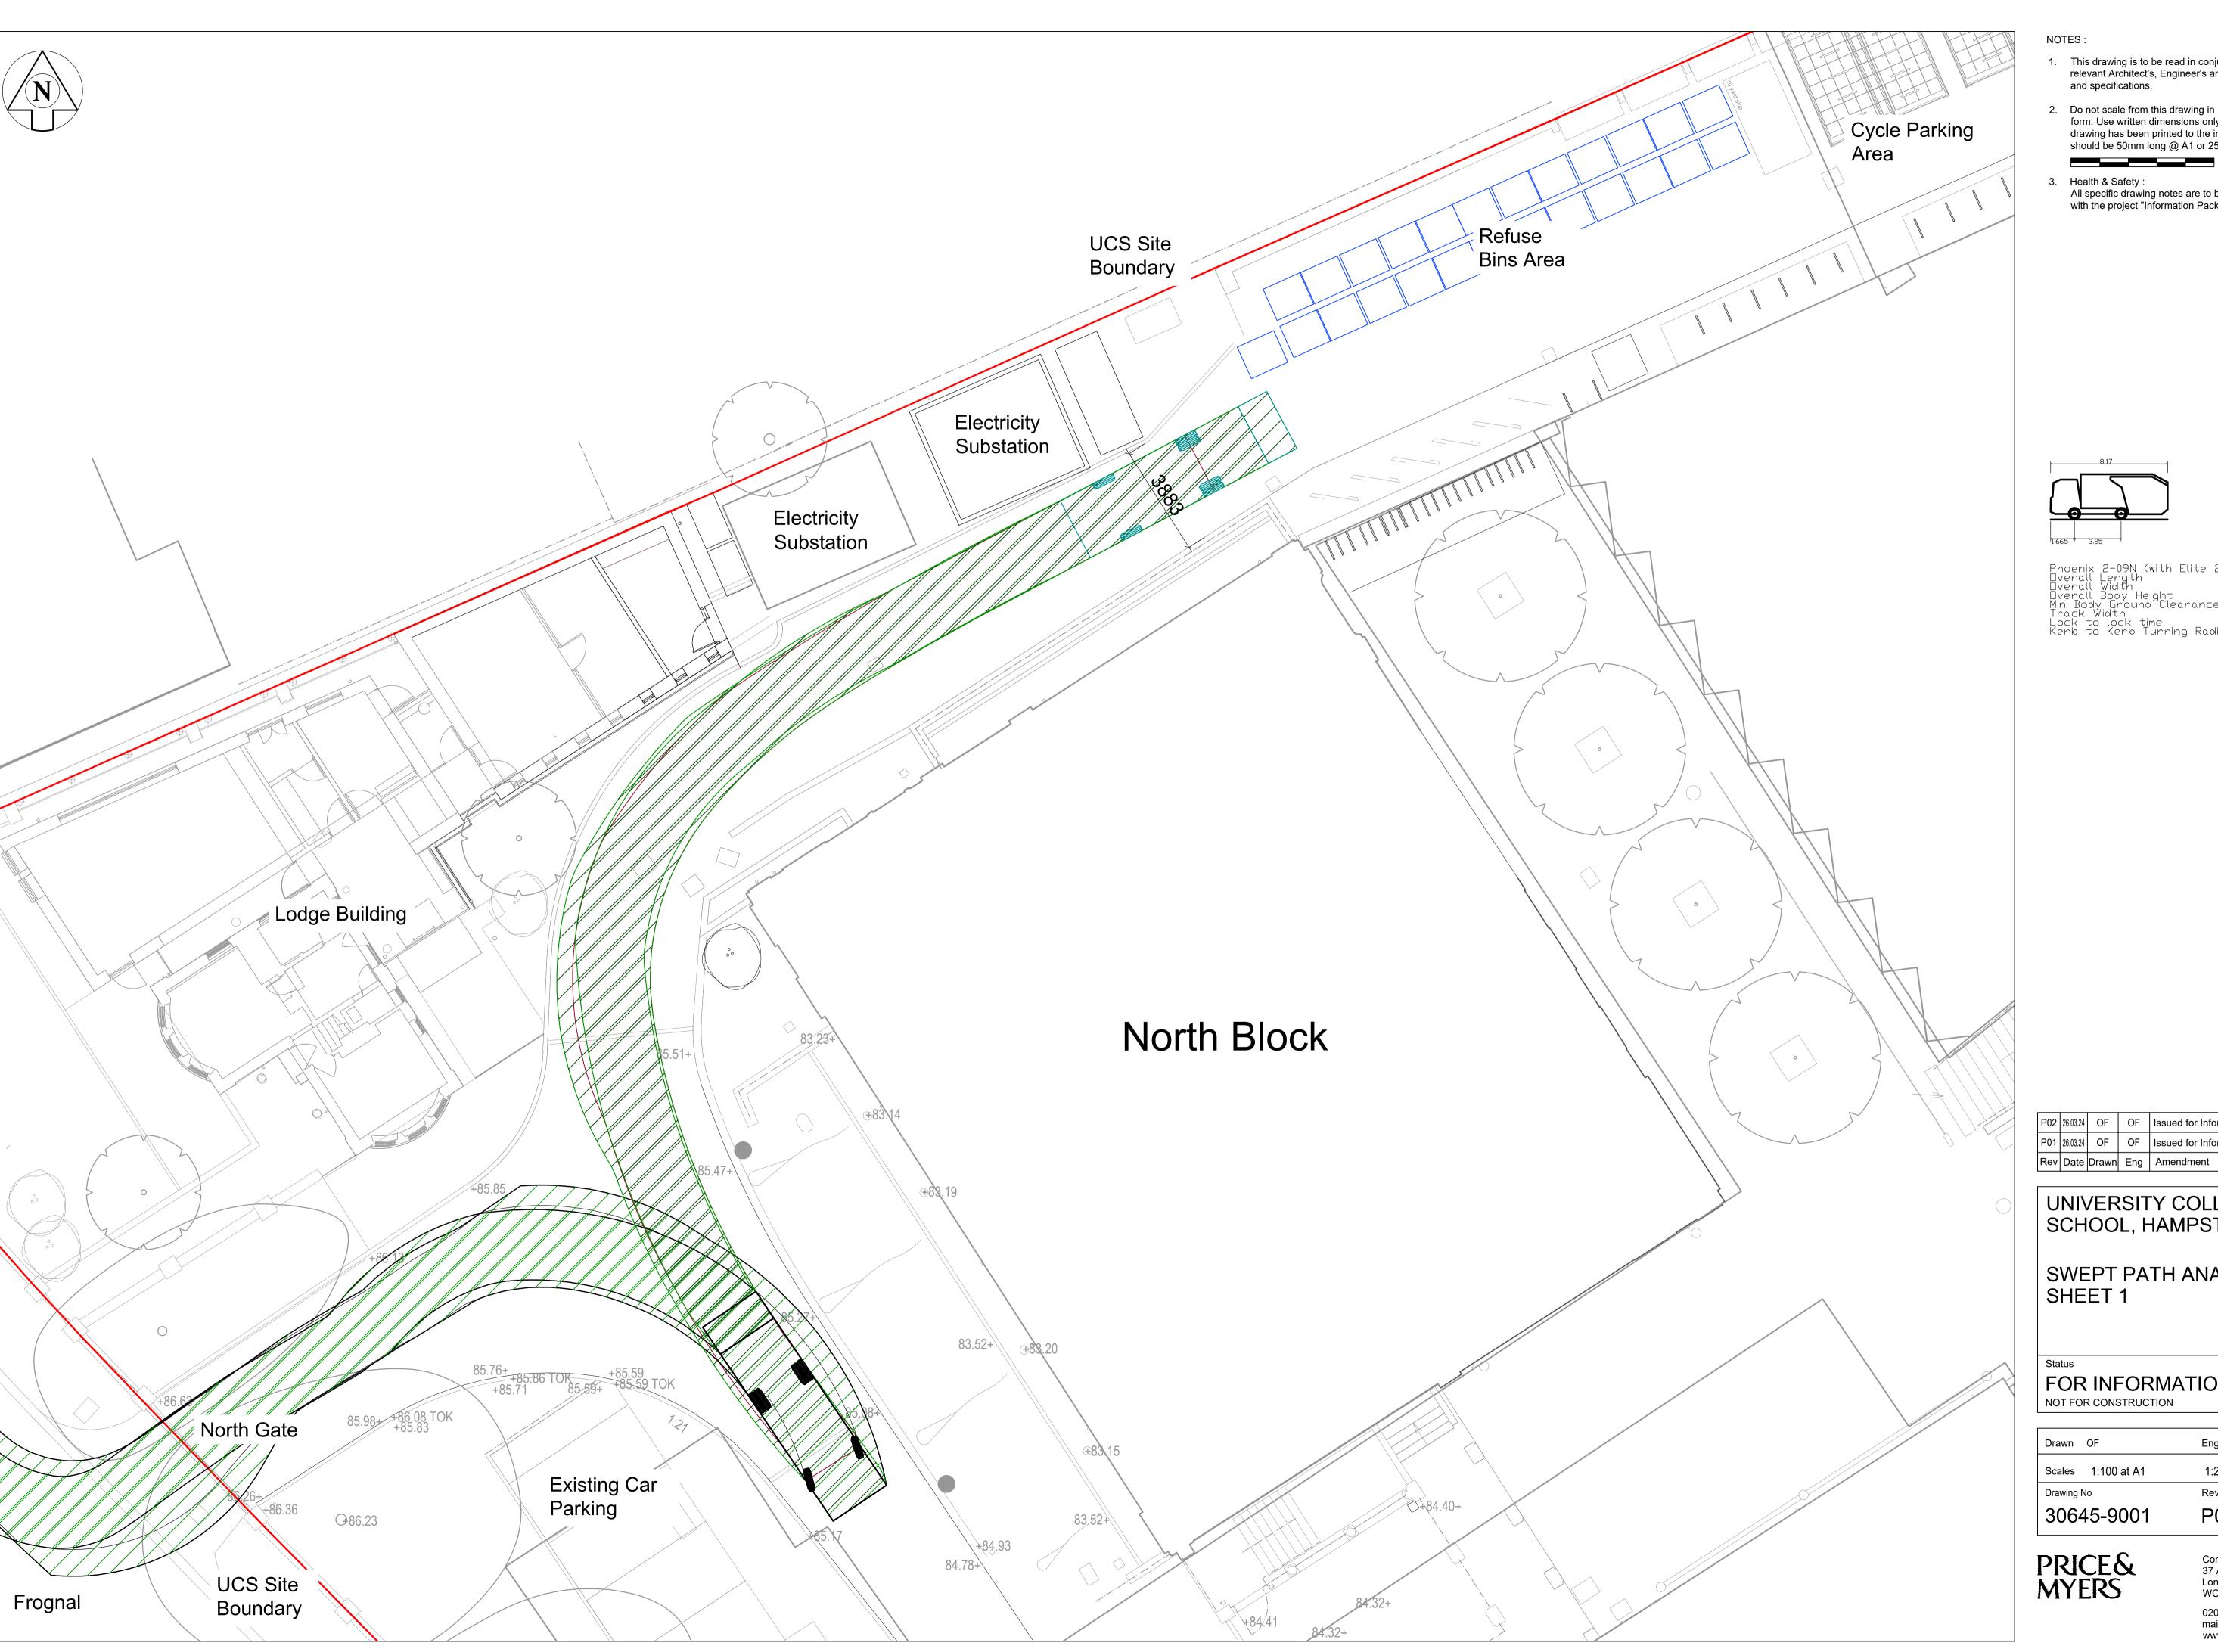

## UNIVERSITY COLLEGE SCHOOL, HAMPSTEAD

## SWEPT PATH ANALYSIS SHEET 1

## FOR INFORMATION NOT FOR CONSTRUCTION

| Drawn OF           | Eng OF      |
|--------------------|-------------|
| Scales 1:100 at A1 | 1:200 at A3 |
| Drawing No         | Rev         |
| 30645-9001         | P02         |