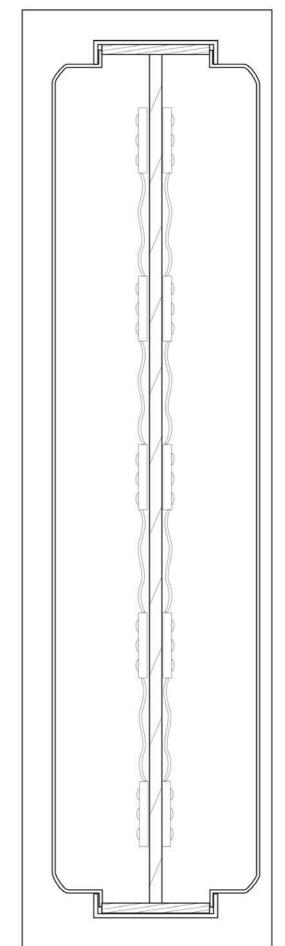

03 :: SIGN BB

001

Section A-A Scale 1;50

Ben's Cookies 31-32 Monument Business Park Warspgrove Lane Chalgrove OX44 7RW