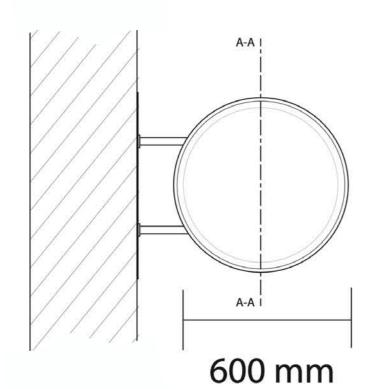

03 :: SIGN BB

001

Section A-A Scale 1;50

Ben's Cookies 31-32 Monument Business Park Warspgrove Lane Chalgrove OX44 7RW