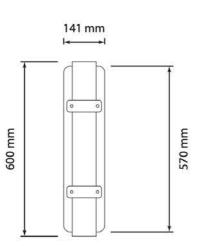

03 :: SIGN BB

001

Section A-A Scale 1;50

Ben's Cookies 31-32 Monument Business Park Warspgrove Lane Chalgrove OX44 7RW

#### **DESCRIPTION**

Elevation SIGN BB