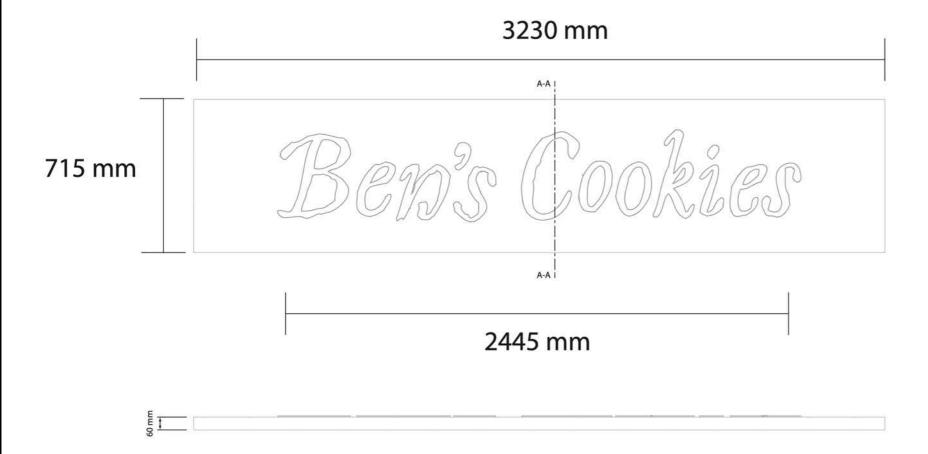

02 :: SIGN AA

001 Label text

Section A-A Scale 1;20

Ben's Cookies 31-32 Monument Business Park Warspgrove Lane Chalgrove OX44 7RW