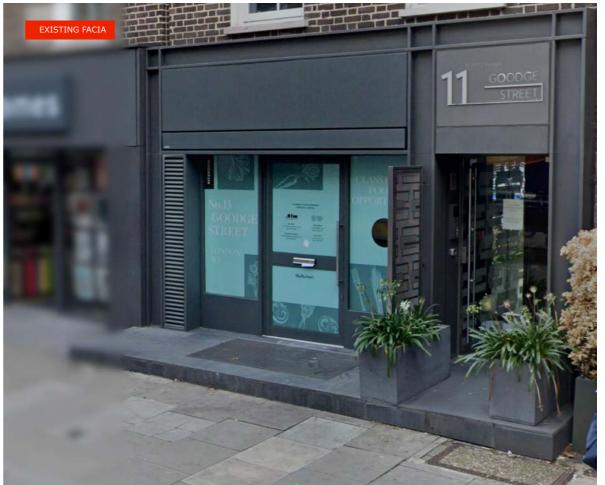

01 :: Elevation DD 001 -





Blade sign hbacklit with LED illumination.

Powder-coated tray sign with fret-cut acrylic lettering and backlit with LED illumination.





Ben's Cookies 31-32 Monument Business Park Warspgrove Lane Chalgrove OX44 7RW

#### **PROJECT**

13 Goodge Street

### **DRAWN BY**

RB

# ISSUE

20/03/2024

#### **RE-ISSUE**

N/A

#### DESCRIPTION

Elevation DD

## DISCLAIMER

Use only written or calculated dimensions.

Do not scale. This drawing must only be used for the purpose intended. Any discrepancies on or between all drawings issued must be drawn to the attention of the Designer for clarification.

This drawing is copyright and no part of it may be reproduced without consent. This drawing and the details thereon do not constitute an instruction.

This drawing is design intent only and is no