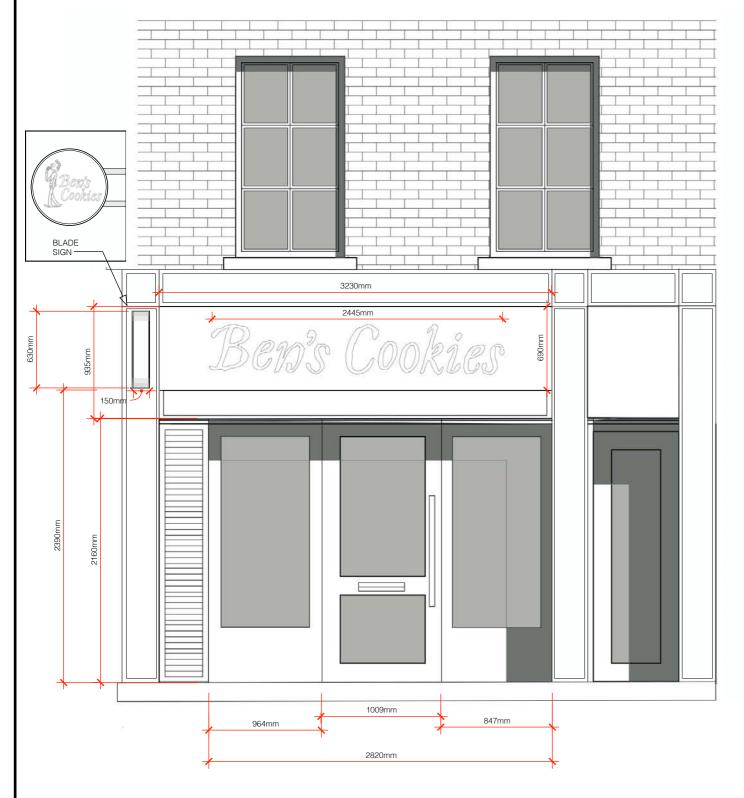

01 :: Elevation DD 001 -

Blade sign hbacklit with LED illumination.

Powder-coated tray sign with fret-cut acrylic lettering and backlit with LED illumination.

Ben's Cookies 31-32 Monument Business Park Warspgrove Lane Chalgrove OX44 7RW

#### DESCRIPTION

Elevation DD