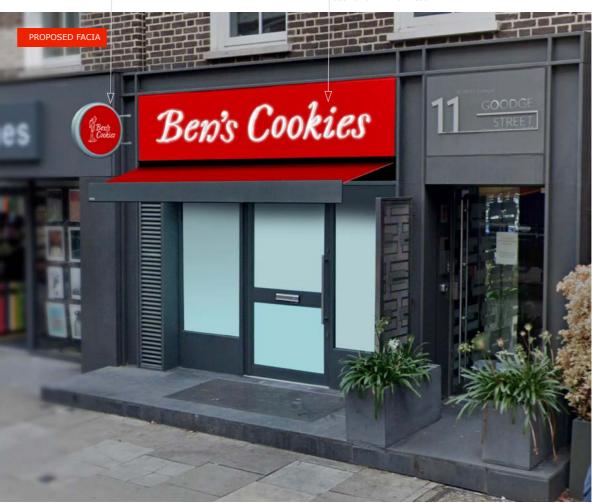

01 :: Elevation DD 001 -

Blade sign hbacklit with LED illumination.

Powder-coated tray sign with fret-cut acrylic lettering and backlit with LED illumination.

Ben's Cookies 31-32 Monument Business Park Warspgrove Lane Chalgrove OX44 7RW

#### **PROJECT**

13 Goodge Street