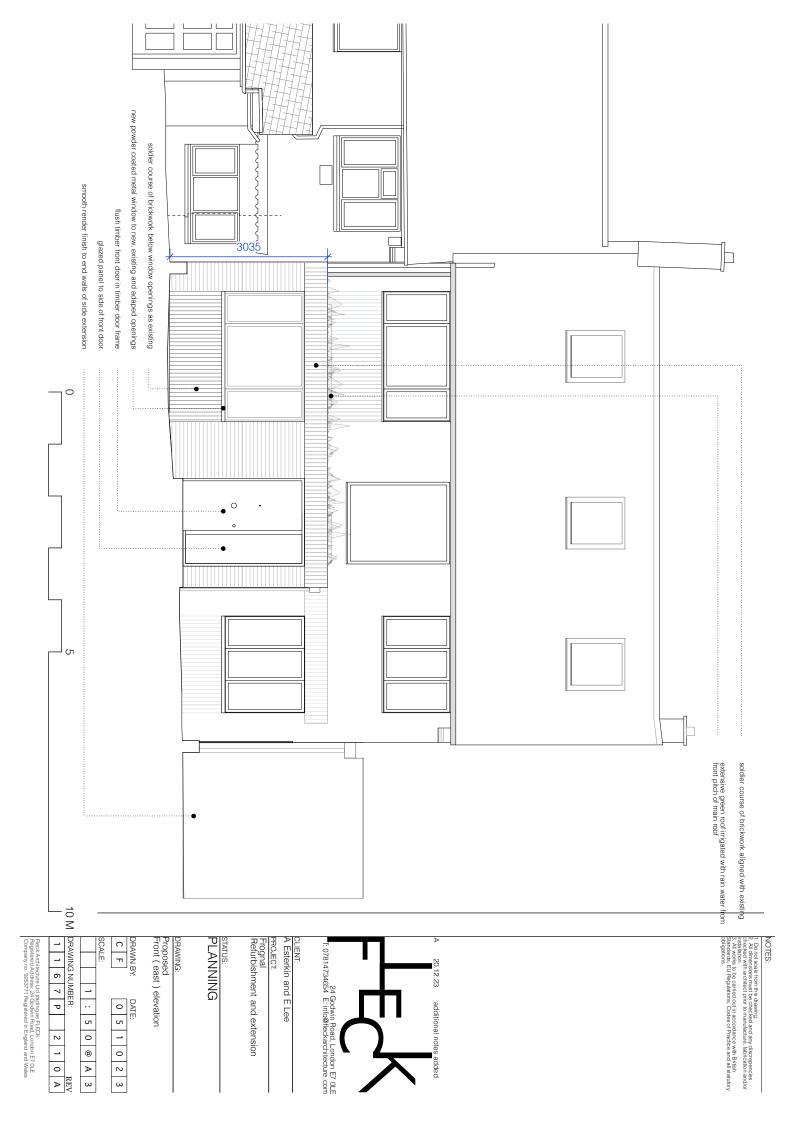

0

0

0

0

@

⊳ ω

DATE: 0 5

0 2

ω

1. Do not scale from this drawing.

2. All dimensions must be checked and any discrepancies observed with architect prior to manufacture, fabrication and/or installation.

3. All works to be carried out in accordance with British Standards, EU Regulations, Codes of Practice and all statutory obligatories.



Fleck Architecture Ltd trading as FLECK Registered Address: 24 Godwin Road, London E7 0LE Company no. 9253771 Registered in England and Wales

I. Do not scale from this drawing.

2. All dimensions must be checked and any discrepencies
breaked with architect prior to manufacture, fabrication and/or
pastillation.

2. All works, to be carried out in accordance with British
Standards, EU Regulations, Codes of Practice and all statutory
boligations.







24 Godwin Road, London E7 0LE T: 07814734654 E: info@fleckarchitecture.com

DRAWING NUMBER:

1 1 6 7 P C F Proposed Front elevation from Frognal RAWING: 1 : 1 0 0 @ A 3 DATE:

0 5 1 0 2 3 2 1

Fleck Architecture Ltd trading as FLECK Registered Address; 24 Godwin Road, London E7 0LE Company no. 9253771 Registered in England and Wales

\_

1. Do not scale from this drawing.

2. All dimensions must be cheeked and any discrepencies beneated with a chilect prior to manufacture, fabrication and/or installation.

3. All works to be carried out in accordance with British Standards. Ett Regulations, Codes of Practice and all statutory bulgations.



Fleck Architecture Ltd trading as FLECK Registered Address: 24 Godwin Road, London E7 0LE Company no. 9253771 Registered in England and Wales

1