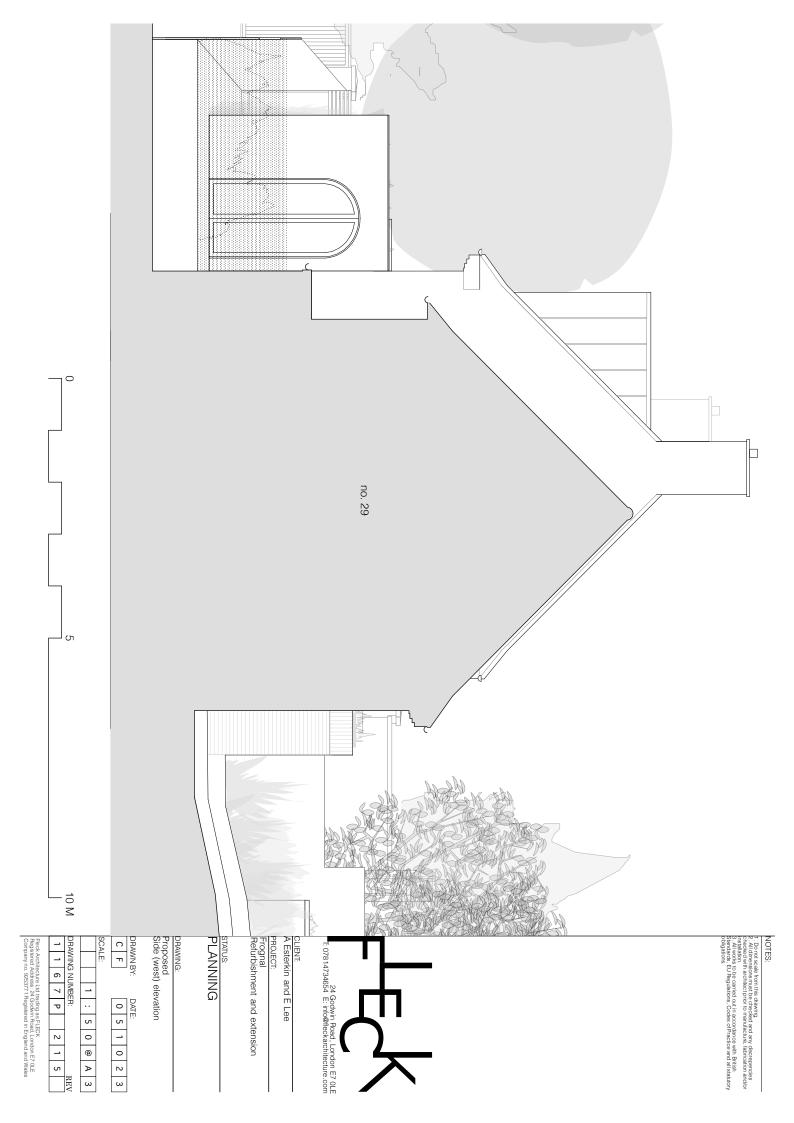

2. All works to be carried out in accordance with British Bandracks, EU Regulations, Codes of Practice and all statutory bulgations.

DRAWN BY:

Proposed Side elevation from Arkwright Rd

1. Do not scale from this drawing.