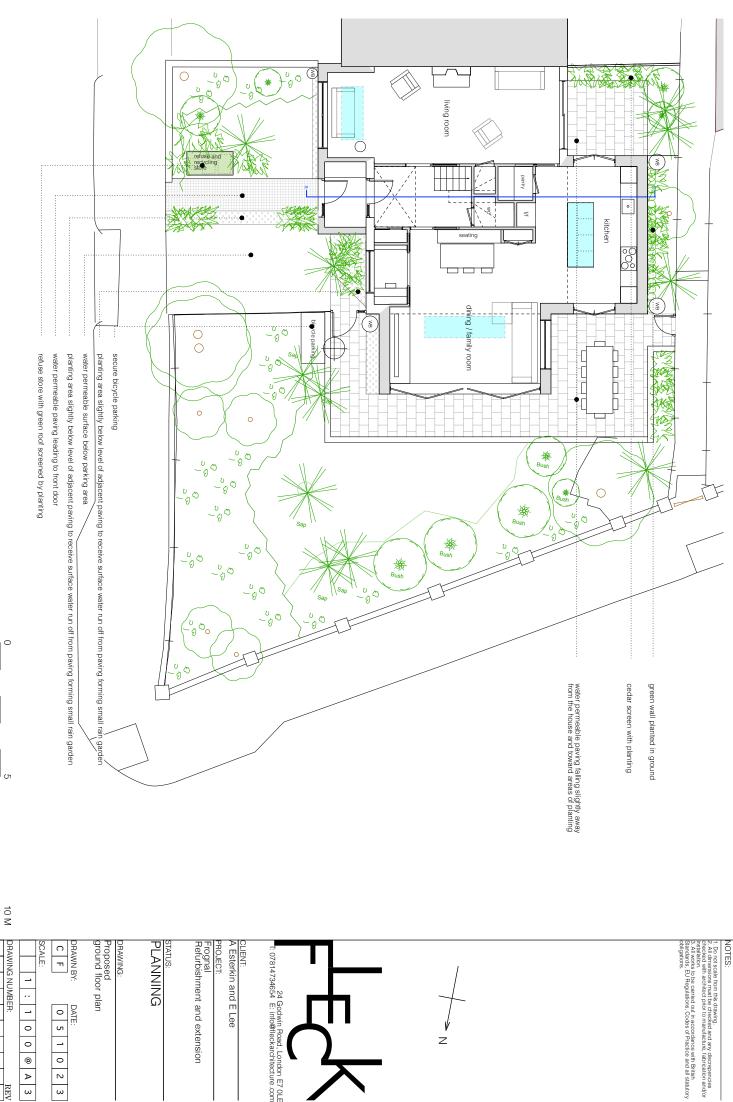

@ A 3

0

0 2 3



Fleck Architecture Ltd trading as FLECK Registered Address: 24 Godwin Road, London E7 0LE Company no. 9253771 Registered in England and Wales

2

0

0

0

0

@

⊳ ω

DATE: 0 5

0 2

ω

1. Do not scale from this drawing.

2. All dimensions must be checked and any discrepancies observed with architect prior to manufacture, fabrication and/or installation.

3. All works to be carried out in accordance with British Standards, EU Regulations, Codes of Practice and all statutory obligatories.



Fleck Architecture Ltd trading as FLECK Registered Address: 24 Godwin Road, London E7 0LE Company no. 9253771 Registered in England and Wales

I. Do not scale from this drawing.

2. All dimensions must be checked and any discrepencies
breaked with architect prior to manufacture, fabrication and/or
past