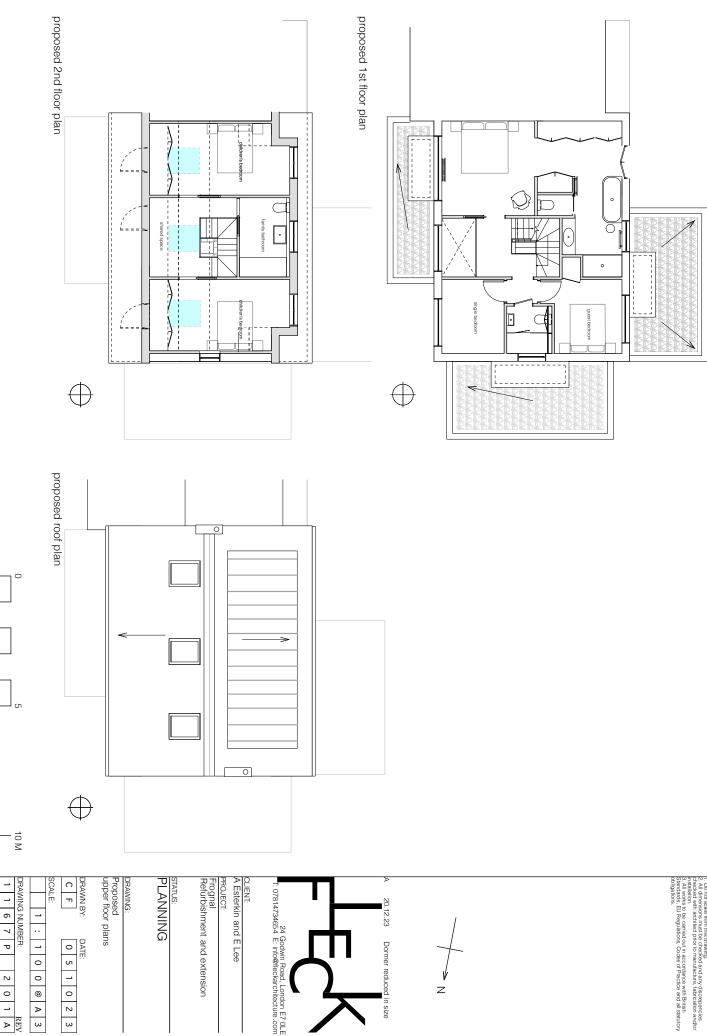

@ A 3

0

0 2 3



Fleck Architecture Ltd trading as FLECK Registered Address: 24 Godwin Road, London E7 0LE Company no. 9253771 Registered in England and Wales

2

0

0

0

0

@

⊳ ω

DATE: 0 5

0 2

ω

1. Do not scale from this drawing.

2. All dimensions must be checked and any discrepancies observed with architect prior to manufacture, fabrication and/or installation.

3. All works to be carried out in accordance with British Standards, EU Regulations, Codes of Practice and all statutory obligatories.



Fleck Architecture Ltd trading as FLECK Registered Address: 24 Godwin Road, London E7 0LE Company no. 9253771 Registered in England and Wales

I. Do not scale from this drawing.

2. All dimensions must be checked and any discrepencies
breaked with architect prior to manufacture, fabrication and/or
pastillation.

2. All works, to be carried out in accordance with British
Standards, EU Regulations, Codes of Practice and all statutory
boligations.







24 Godwin Road, London E7 0LE T: 07814734654 E: info@fleckarchitecture.com

DRAWING NUMBER:

1 1 6 7 P C F Proposed Front elevation from Frognal RAWING: 1 : 1 0 0 @ A 3 DATE:

0 5 1 0 2 3 2 1

Fleck Architecture Ltd trading as FLECK Registered Address; 24 Godwin Road, London E7 0LE Company no. 9253771 Registered in England and Wales

\_

1.