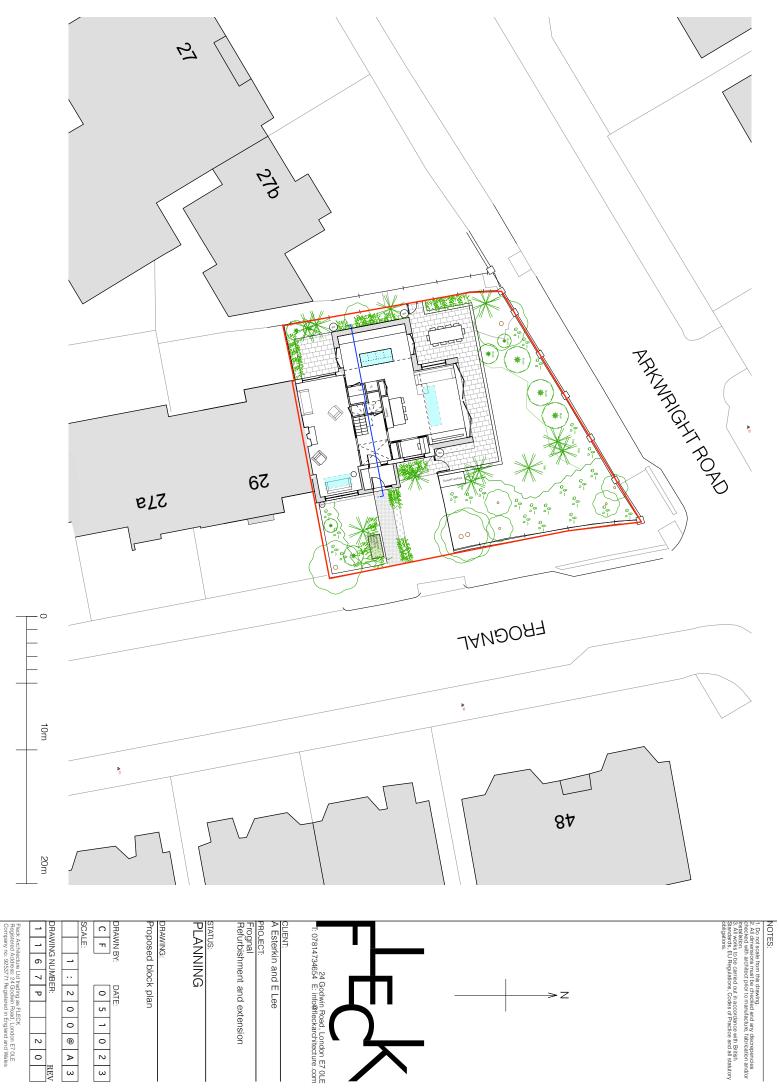

@ A 3

0

0 2 3



Fleck Architecture Ltd trading as FLECK Registered Address: 24 Godwin Road, London E7 0LE Company no. 9253771 Registered in England and Wales

2

0

0

0

0

@

⊳ ω

DATE: 0 5

0 2

ω

1. Do not scale from this drawing.

2. All dimensions must be checked and any discrepancies observed with architect prior to manufacture, fabrication and/or installation.

3. All works to be carried out in accordance with British Standards, EU Regulations, Codes of Practice and all statutory obligatories.



Fleck Architecture Ltd trading as FLECK Registered Address: 24 Godwin Road, London E7 0LE Company no. 9253771 Registered in England and Wales

I. Do not scale from this drawing.

2. All dimensions must be checked and any discrepencies
breaked with architect prior to manufacture, fabr