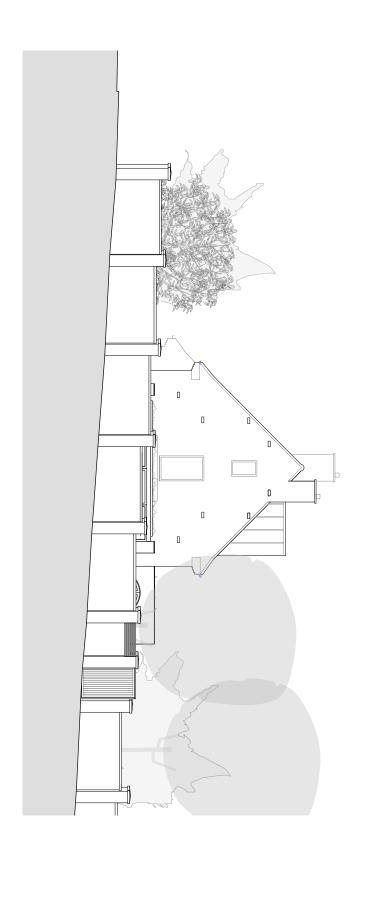

2. All works to be carried out in accordance with British Bandracks, EU Regulations, Codes of Practice and all statutory bulgations.

DRAWN BY:

Proposed Side elevation from Arkwright Rd

1. Do not scale from this drawing.