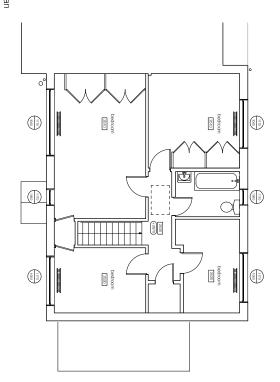

0 ٦

<sub>רט</sub> [

10 M

existing 1st floor plan

Fleck Architecture Ltd trading as FLECK Registered Address: 24 Godwin Road, London E7 0LE Company no. 9253771 Registered in England and Wales

WING NUMBER: REV