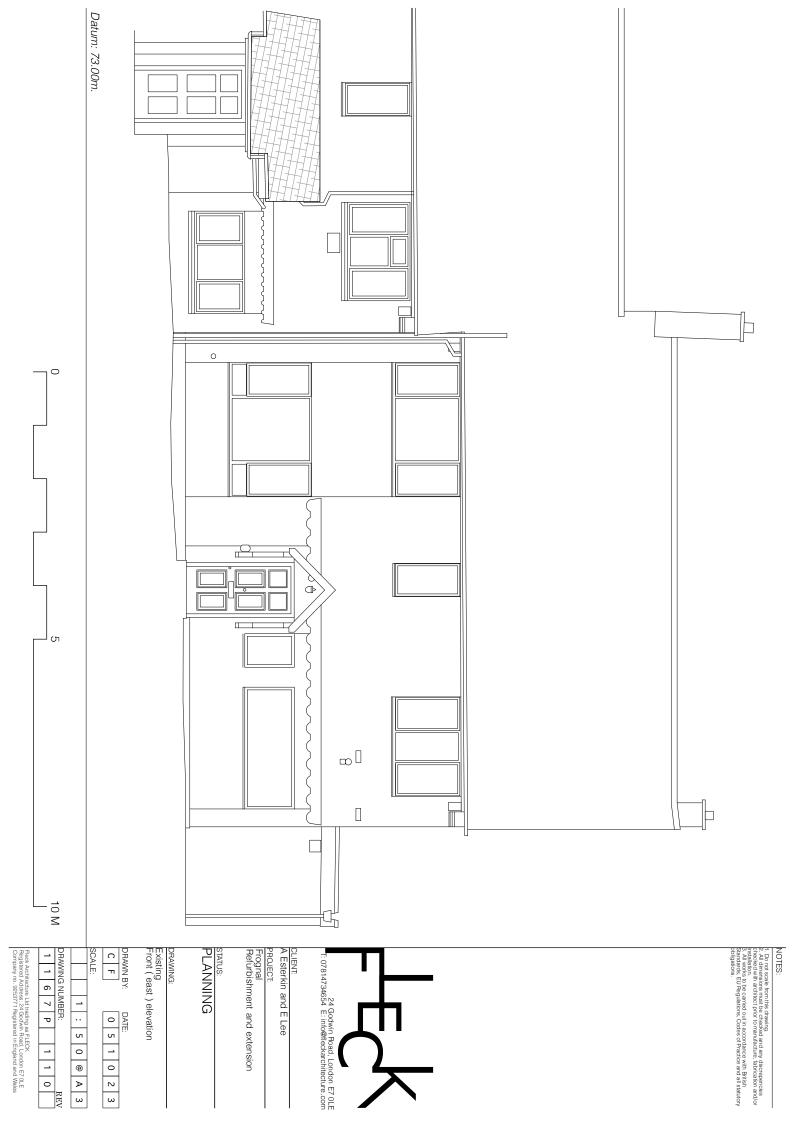

\_

 SCALE:
 I
 I
 O
 O
 A
 3

 DRAWING NUMBER:
 REV
 REV</t

 DRAWN BY:
 DATE:

 C
 F
 0
 5
 1
 0
 2
 3

Existing Front elevation from street ( Frognal)

DRAWING:

PLANNING