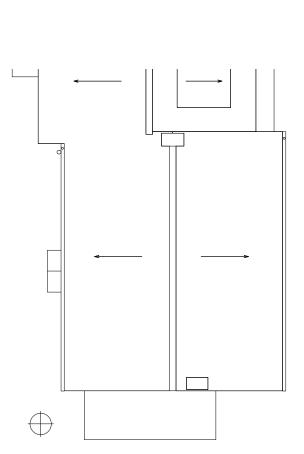

\_

 SCALE:
 I
 I
 O
 O
 A
 3

 DRAWING NUMBER:
 REV
 REV</t

 DRAWN BY:
 DATE:

 C
 F
 0
 5
 1
 0
 2
 3

Existing Front elevation from street ( Frognal)

DRAWING:

PLANNING

יסופוווופוון מוום פעפוופוסוו

PROJECT: Frognal Refurbishment and extension A Esterkin and E Lee

1: 07814734654 E: info@fleckarchitecture.com

NOTES: 1. Do not scale from this drawing 2. All dimensions must be checked and any discrepencies builded with activities prior to manufacture, latrication and/or installand. All works to be carried out in accordance with British Bandards EU Regulators, Codes of Practice and all statutory bligations.