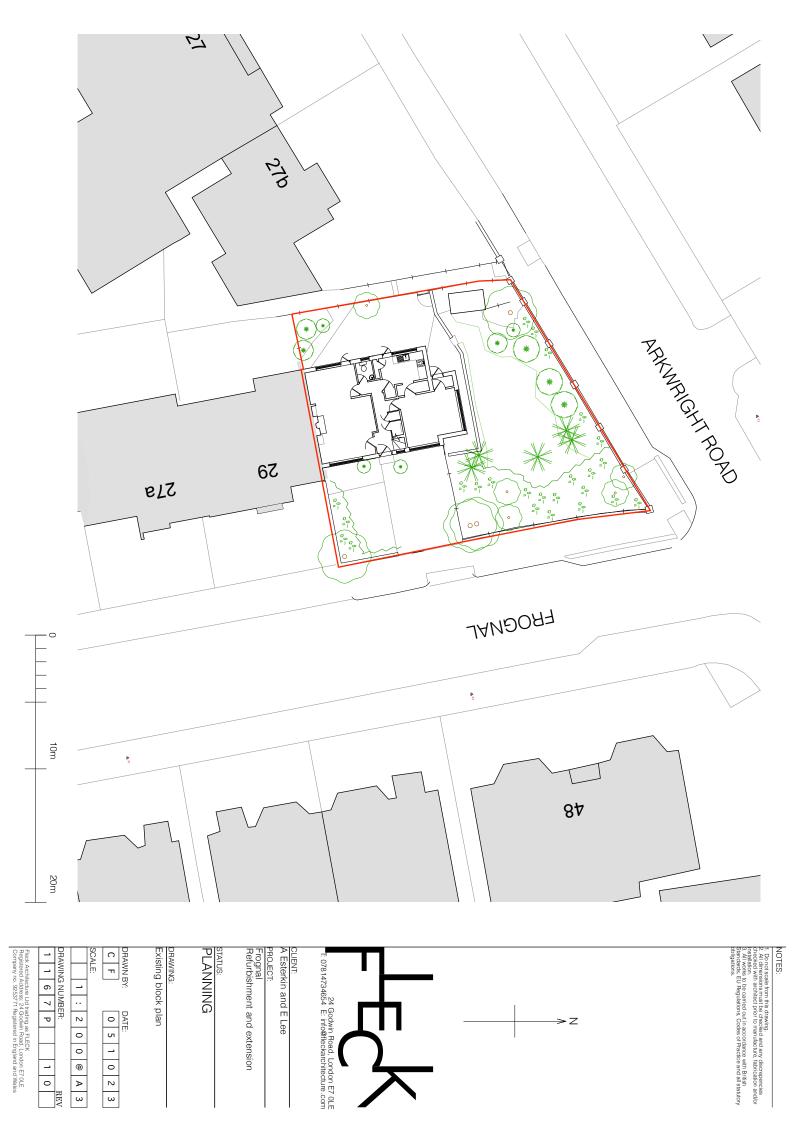

0 ٦

<sub>רט</sub> [

10 M



existing 1st floor plan







Fleck Architecture Ltd trading as FLECK Registered Address: 24 Godwin Road, London E7 0LE Company no. 9253771 Registered in England and Wales

WING NUMBER: REV

\_

 SCALE:
 I
 I
 O
 O
 A
 3

 DRAWING NUMBER:
 REV
 REV</t

 DRAWN BY:
 DATE:

 C
 F
 0
 5
 1
 0
 2
 3

Existing Front elevation from street ( Frognal)

DRAWING:

PLANNING

יסופוווופוון מוום פעפוופוסוו

PROJECT: Frognal Refurbishment and extension A Esterkin and E Lee

1: 07814734654 E: info@fleckarchitecture.com



NOTES: 1. Do not scale from this drawing 2. All dimensions must be checked and any discrepencies builded with activities prior to manufacture, latrication and/or installand. All works to be carried out in accordance with British Bandards EU Regulators,