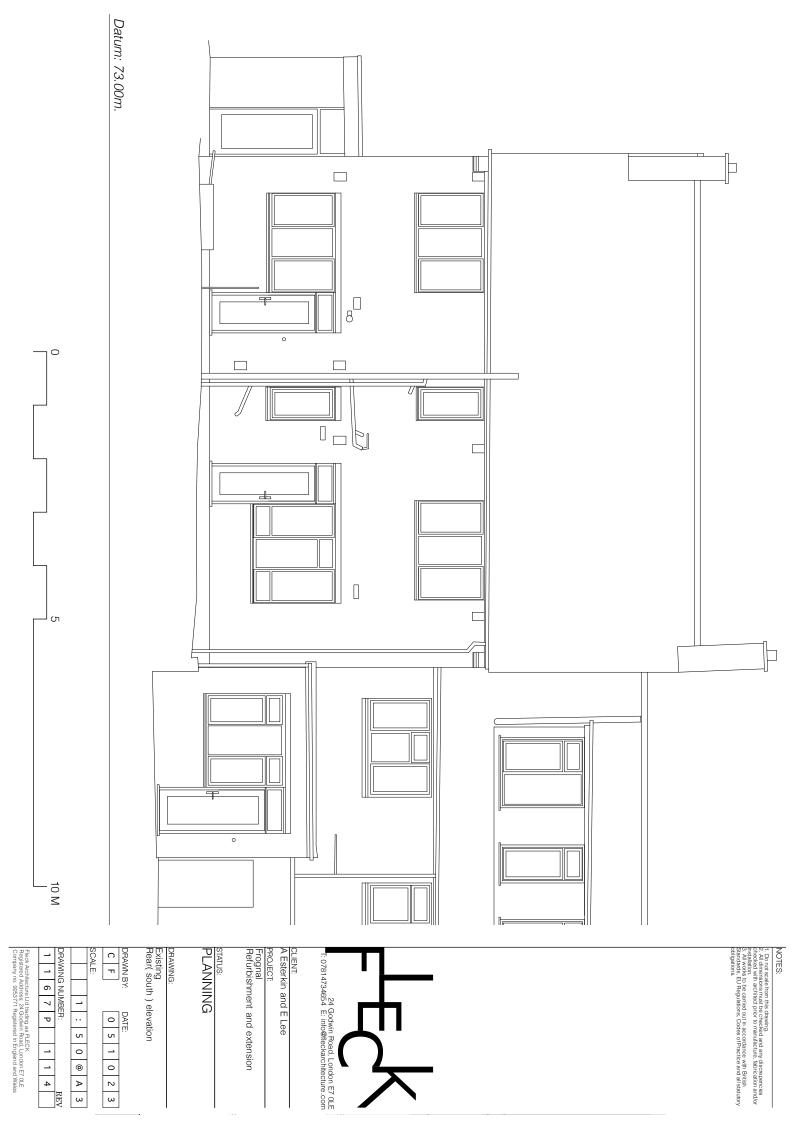

Fleck Architecture Ltd trading as FLECK Registered Address: 24 Godwin Road, London E7 0LE Company no. 9253771 Registered in England and Wales

0 ۲

<sub>רט</sub> [

10 M

DRAWN BY: DATE:

DRAWING: Existing side elevation from Arkwright Road

PLANNING TATUS:

Frognal Refurbishment and extension PROJECT: A Esterkin and E Lee

24 Godwin Road, London E7 0LE T: 07814734654 E: info@fleckarchitecture.com

NOTES: 1. Do not scale from this drawing. 2. All dimensions must be checked and any discrepencies breacead with activities (prior to manufacture), tatrication and/or restallation, results to be carried out in accordance with British Standards, EU Regulations, Codes of Practice and all statutory Standards.