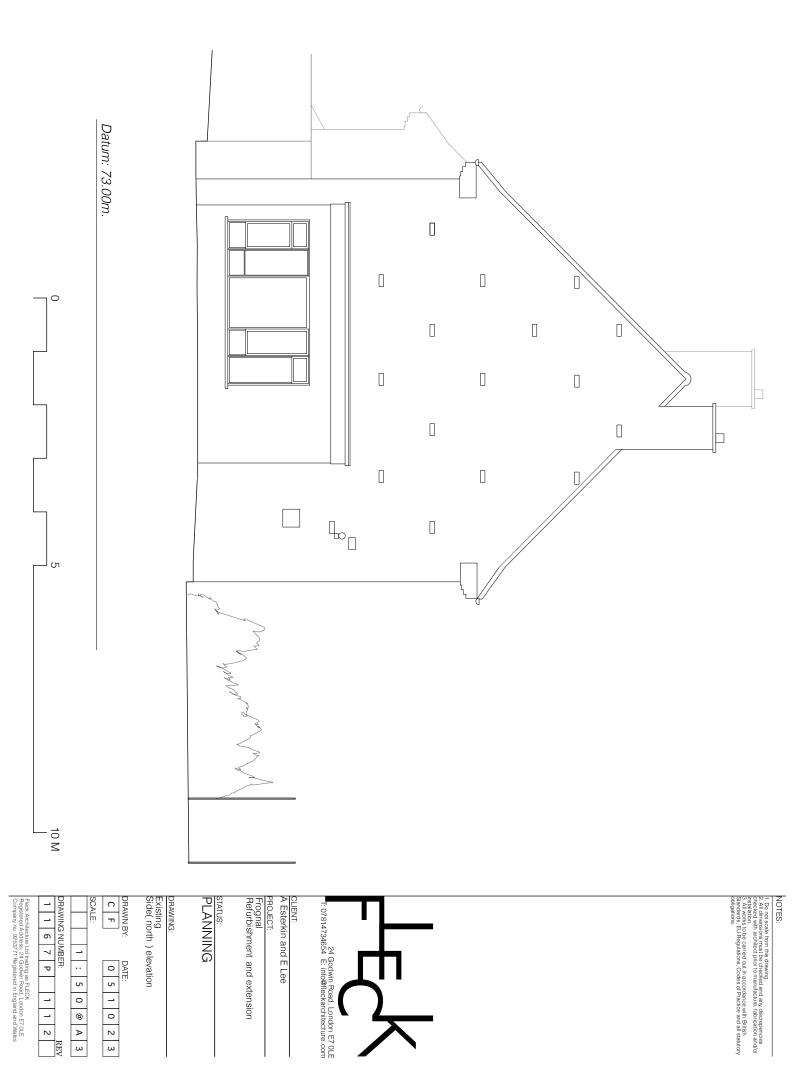

0 ٦

<sub>רט</sub> [

10 M

existing 1st floor plan

Fleck Architecture Ltd trading as FLECK Registered Address: 24 Godwin Road, London E7 0LE Company no. 9253771 Registered in England and Wales

WING NUMBER: REV

\_

 SCALE:
 I
 I
 O
 O
 A
 3

 DRAWING NUMBER:
 REV
 REV</t

 DRAWN BY:
 DATE:

 C
 F
 0
 5
 1
 0
 2
 3

Existing Front elevation from street ( Frognal)

DRAWING:

PLANNING

יסופוווופוון מוום פעפוופוסוו

PROJECT: Frognal Refurbishment and extension A Esterkin and E Lee

1: 07814734654 E: info@fleckarchitecture.com

NOTES: 1. Do not scale from this drawing 2. All dimensions must be checked and any discrepencies builded with activities prior to manufacture, latrication and/or installand. All works to be carried out in accordance with British Bandards EU Regulators, Codes of Practice and all statutory bligations.