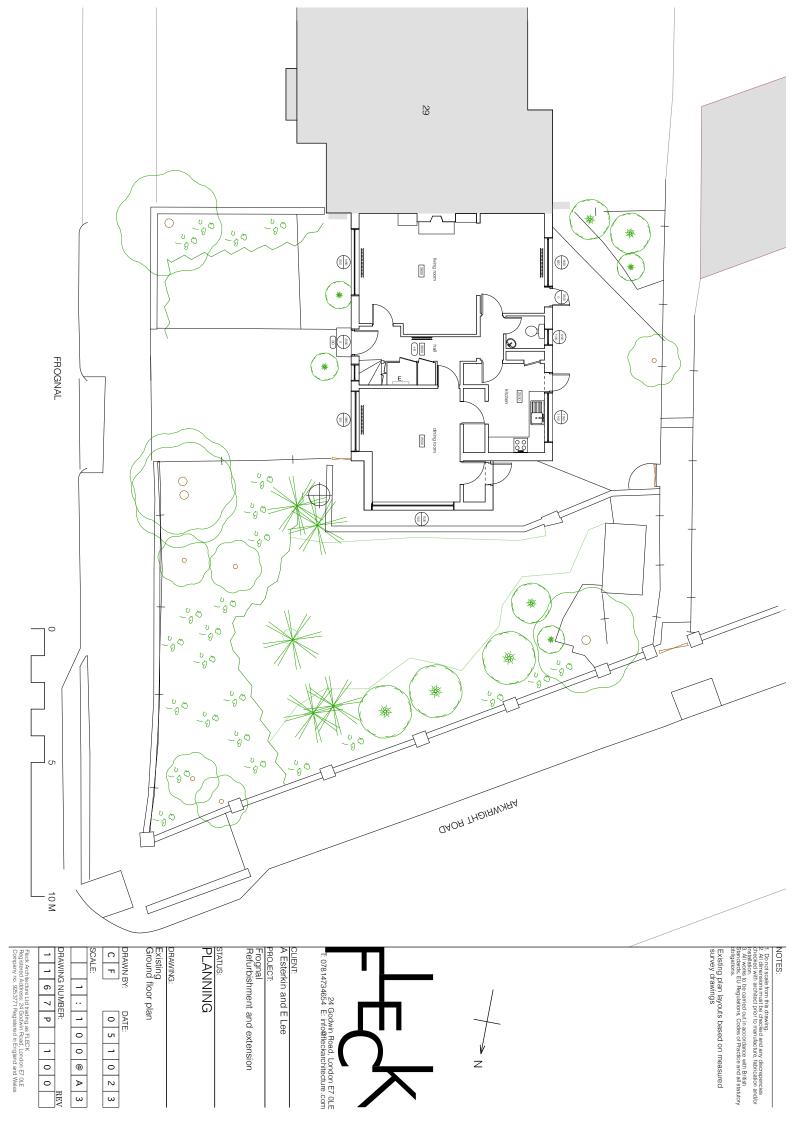

0 ٦

<sub>רט</sub> [

10 M



existing 1st floor plan







Fleck Architecture Ltd trading as FLECK Registered Address: 24 Godwin Road, London E7 0LE Company no. 9253771 Registered in England and Wales

WING NUMBER: REV

\_

 SCALE:
 I
 I
 O
 O
 A
 3

 DRAWING NUMBER:
 REV
 REV</t

 DRAWN BY:
 DATE:

 C
 F
 0
 5
 1
 0
 2
 3

Existing Front elevation from street ( Frognal)

DRAWING:

PLANNING

יסופוווופוון מוום פעפוופוסוו

PROJECT: Frognal Refurbishment and extension A Esterkin and E Lee

1: 07814734654 E: info@fleckarchitecture.com



NOTES: 1. Do not scale from this drawing 2. All dimensions must be checked and any discrepencies builded with activities prior to manufacture, latrication and/or installand. All works to be carried out in accordance with British Bandards EU Regulators, C