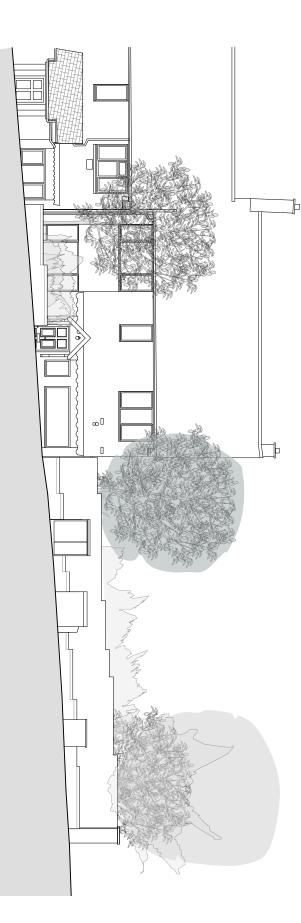

\_

 SCALE:
 I
 I
 O
 O
 A
 3

 DRAWING NUMBER:
 REV
 REV</t

 DRAWN BY:
 DATE:

 C
 F
 0
 5
 1
 0
 2
 3

Existing Front elevation from street ( Frognal)

DRAWING:

PLANNING