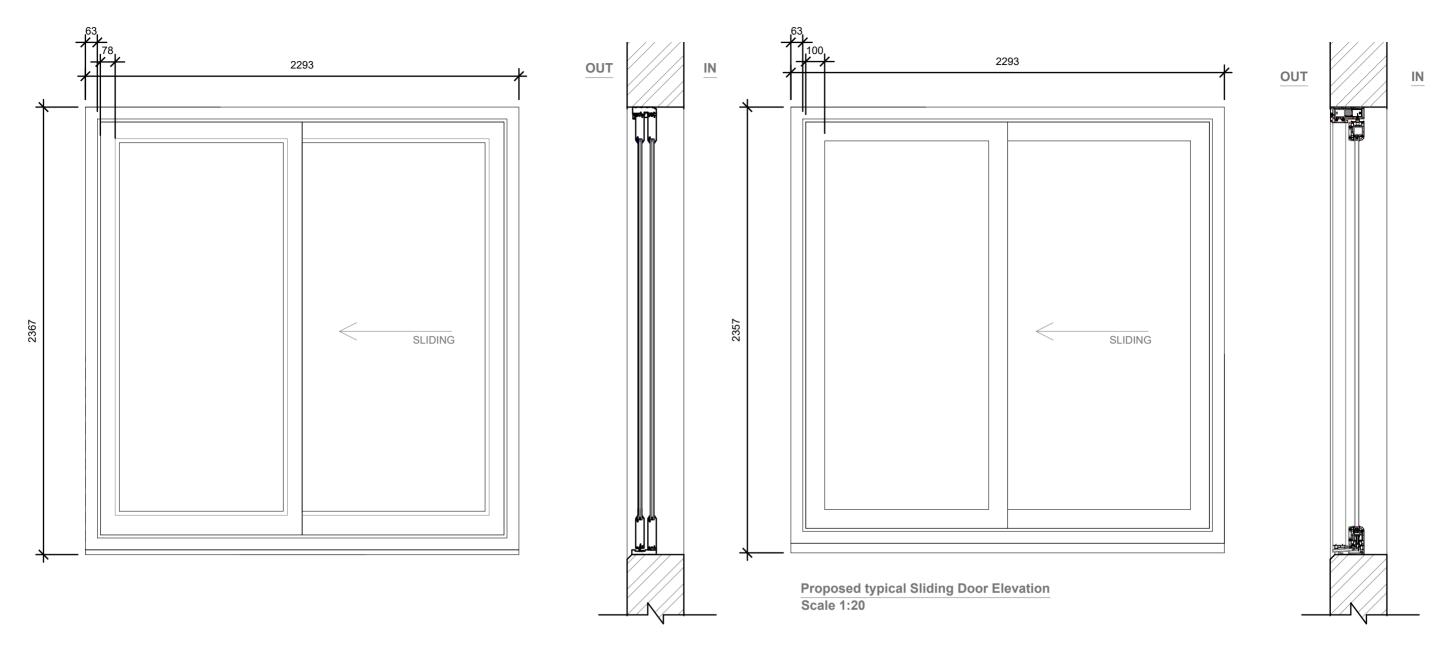

**Existing typical Sliding Door Elevation** Scale 1:20

**Existing typical Sliding Door Section Scale 1:20** 

**Proposed typical Sliding Door Section** Scale 1:20

Title:

Existing & Proposed Door Details

| Site Address   |
|----------------|
| Flat 1-6       |
| Sequoia House  |
| 50 Lithos Road |
| London         |
| NW3 6EY        |
|                |

Scale: 1:20 @A3 Revision Date: Date: 19/03/2024 25-03-2024 Drawing No.: 2023/148 -08 Drawn By: e:mail -faluckpatel@yahoo.com (M) +44 (0) 7871 466 254