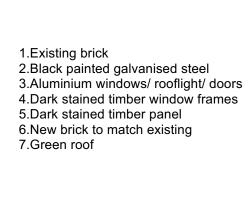

- 1.Existing brick
  2.Black painted galvanised steel
  3.Aluminium windows/ rooflight/ doors
  4.Dark stained timber window frames
  5.Dark stained timber panel
  6.New brick to resemble exisitng
  7.Green roof