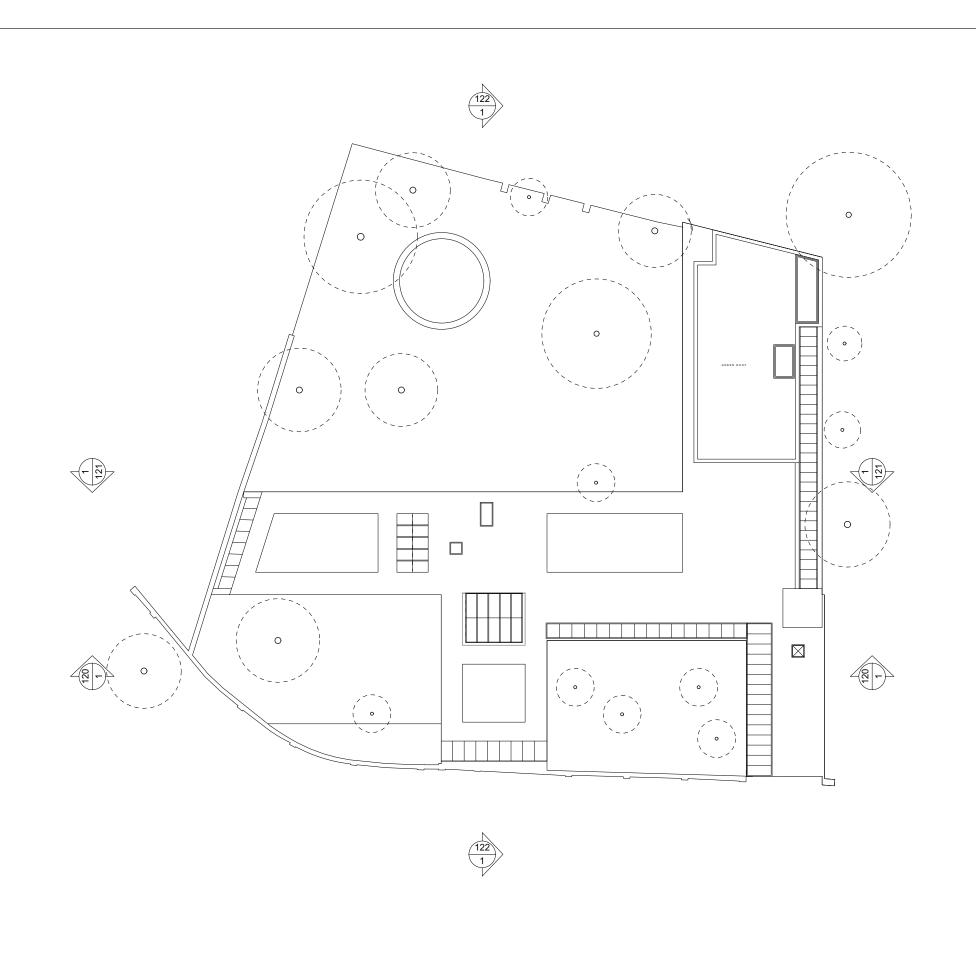

Proposed Landscape Plan 1:200@A3

Description Notes EBBA PROJECT: CLIENT: Belsize Lane Charlie & Christina PROJECT No: 245 DATE: SCALE: 22/03/2024 1:200 @ A3 DRAWING: REFERENCE: Proposed Landscape Plan 245-S3-104 ISSUE: • ALL CO-ORDINATES, LEVELS, DIMENSIONS AND DISCREPANCIES ARE TO BE REPORTED TO THE ARCHITECT IMMEDIATELY
• ALL STRUCTURAL ELEMENTS ARE TO BE DESIGNED BY THE STRUCTURAL ENGINEER
• ALLL DRAWINGS TO BE READ IN CONJUNCTION WITH ARCHITECTURAL SPECIFICATION
• DO NOT SCALE FROM THESE DRAWINGS, USE FIGURED DIMENSIONS ONLY FOR PLANNING STATUS: T +44 (0)7927755317 | www.eb-ba.co