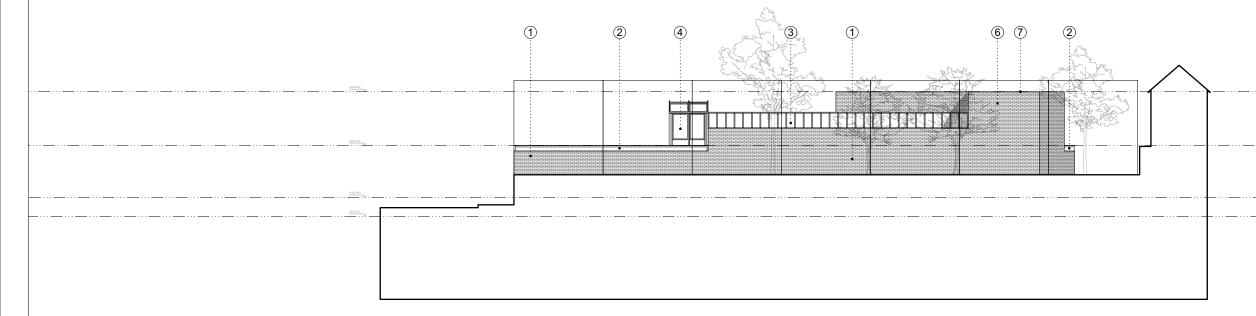

Proposed Landscape Plan 1:200@A3

Description Notes EBBA PROJECT: CLIENT: Belsize Lane Charlie & Christina PROJECT No: 245 DATE: SCALE: 22/03/2024 1:200 @ A3 DRAWING: REFERENCE: Proposed Landscape Plan 245-S3-104 ISSUE: • ALL CO-ORDINATES, LEVELS, DIMENSIONS AND DISCREPANCIES ARE TO BE REPORTED TO THE ARCHITECT IMMEDIATELY
• ALL STRUCTURAL ELEMENTS ARE TO BE DESIGNED BY THE STRUCTURAL ENGINEER
• ALLL DRAWINGS TO BE READ IN CONJUNCTION WITH ARCHITECTURAL SPECIFICATION
• DO NOT SCALE FROM THESE DRAWINGS, USE FIGURED DIMENSIONS ONLY FOR PLANNING STATUS: T +44 (0)7927755317 | www.eb-ba.co