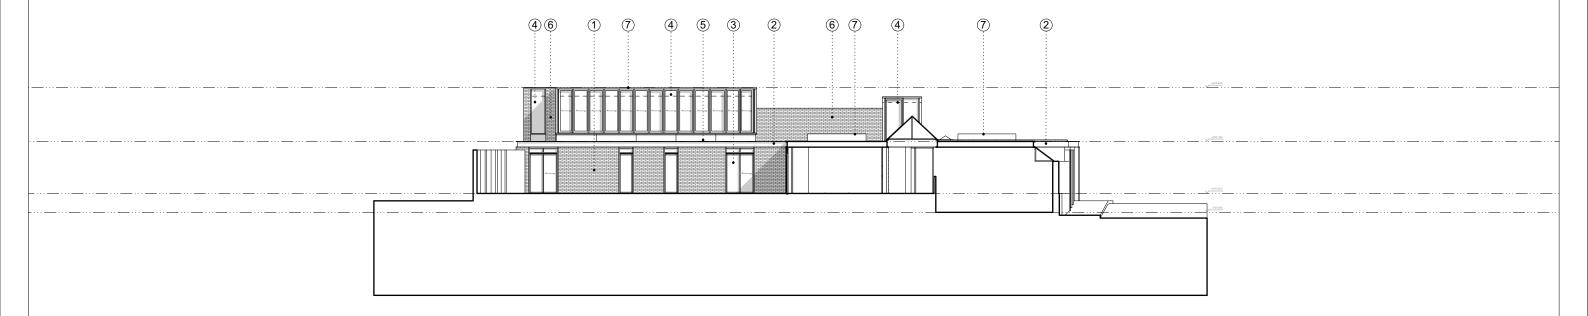

Proposed Section AA 1:200@A3

| Rev. | Date | Description | Notes                                                                                                                                                                                                      |       |     |    |                        |                                     |                        |                  |
|------|------|-------------|------------------------------------------------------------------------------------------------------------------------------------------------------------------------------------------------------------|-------|-----|----|------------------------|-------------------------------------|------------------------|------------------|
|      |      |             |                                                                                                                                                                                                            |       |     |    | PROJECT:<br>CLIENT:    | Belsize Lane<br>Charlie & Christina | PROJECT No: <b>245</b> | EBBA             |
|      |      |             |                                                                                                                                                                                                            |       |     |    | DATE:<br>SCALE:        | 22/03/2024<br>1:200 @ A3            | 240                    |                  |
|      |      |             | ALL CO-ORDINATES, LEVELS, DIMENSIONS AND DISCREPANCIES ARE TO BE REPORTED TO THE ARCHITECT IMMEDIATELY                                                                                                     | <br>5 | 10m |    | DRAWING:<br>REFERENCE: | Proposed Section AA<br>245-S3-120   | ISSUE:<br><b>REV</b>   |                  |
|      |      |             | ALL STRUCTURAL ELEMENTS ARE TO BE DESIGNED BY THE STRUCTURAL ENGINEER ALL DRAWINGS TO BE READ IN CONJUNCTION WITH ARCHITECTURAL SPECIFICATION ON OT SCALE FROM THESE DRAWINGS, USE FIGURED DIMENSIONS ONLY |       |     | 23 | STATUS:                | FOR PLANNING                        | T +44 (0)7927755317    | 7   www.eb-ba.co |

- 1.Existing brick
  2.Black painted galvanised steel
  3.Aluminium windows/ rooflight/ doors
  4.Dark stained timber window frames
  5.Dark stained timber panel
  6.New brick to match existing
  7.Green roof