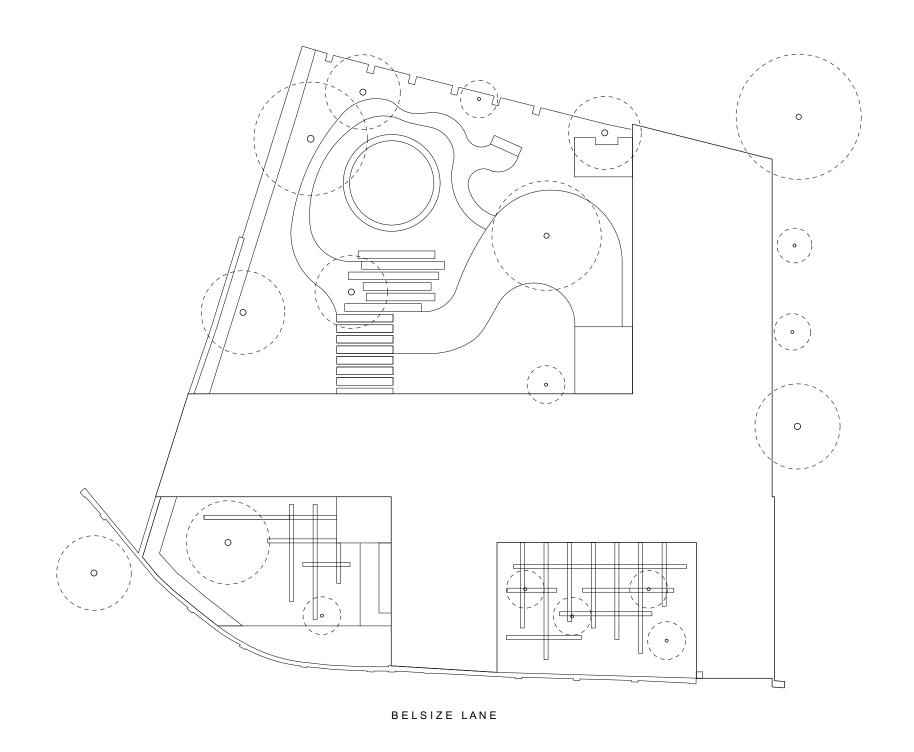

Proposed Landscape Plan 1:200@A3

Description Notes EBBA PROJECT: CLIENT: Belsize Lane Charlie & Christina PROJECT No: 245 DATE: SCALE: 22/03/2024 1:200 @ A3 DRAWING: REFERENCE: Proposed Landscape Plan 245-S3-104 ISSUE: • ALL CO-ORDINATES, LEVELS, DIMENSIONS AND DISCREPANCIES ARE TO BE REPORTED TO THE ARCHITECT IMMEDIATELY
• ALL STRUCTURAL ELEMENTS ARE TO BE DESIGNED BY THE STRUCTURAL ENGINEER
• ALLL DRAWINGS TO BE READ IN CONJUNCTION WITH ARCHITECTURAL SPECIFICATION
• DO NOT SCALE FROM THESE DRAWINGS, USE FIGURED DIMENSIONS ONLY FOR PLANNING STATUS: T +44 (0)7927755317 | www.eb-ba.co