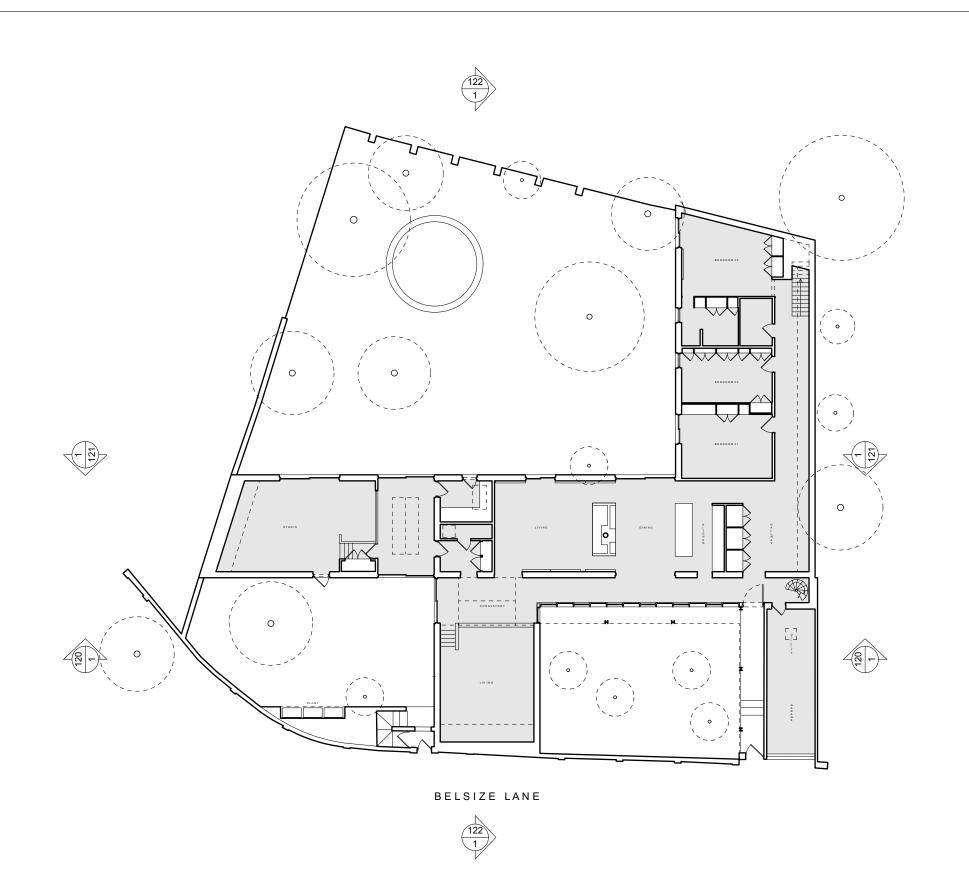

Proposed Ground Floor Plan 1:200@A3

Rev. Date Description Notes

| Rev. | Date | Description |

Proposed First Floor Plan 1:200@A3

| nev. Date Description | inotes                                                                                                                                                                                                        |                        |                                         |                           |            |
|-----------------------|---------------------------------------------------------------------------------------------------------------------------------------------------------------------------------------------------------------|------------------------|-----------------------------------------|---------------------------|------------|
|                       |                                                                                                                                                                                                               | PROJECT:<br>CLIENT:    | Belsize Lane<br>Charlie & Christina     | PROJECT No:               | EBBA       |
|                       |                                                                                                                                                                                                               | DATE:<br>SCALE:        | 22/03/2024<br>1:200 @ A3                | 240                       |            |
|                       | -ALL CO-ORDINATES, LEVELS, DIMENSIONS AND DISCREPANCIES ARE TO BE REPORTED TO THE ARCHITECT IMMEDIATELY                                                                                                       | DRAWING:<br>REFERENCE: | Proposed First Floor Plan<br>245-S3-102 | ISSUE:                    |            |
|                       | ALL STRUCTURAL ELEMENTS ARE TO BE DESIGNED BY THE STRUCTURAL ENGINEER  ALL DRAWINGS TO BE RESD IN COMUNICTION WITH ARCHITECTURAL SPECIFICATION  DO NOT SCALE FROM THESE DRAWINGS, USE FIGURED DIMENSIONS ONLY | STATUS:                | FOR PLANNING                            | T +44 (0)7927755317   www | w.eb-ba.co |