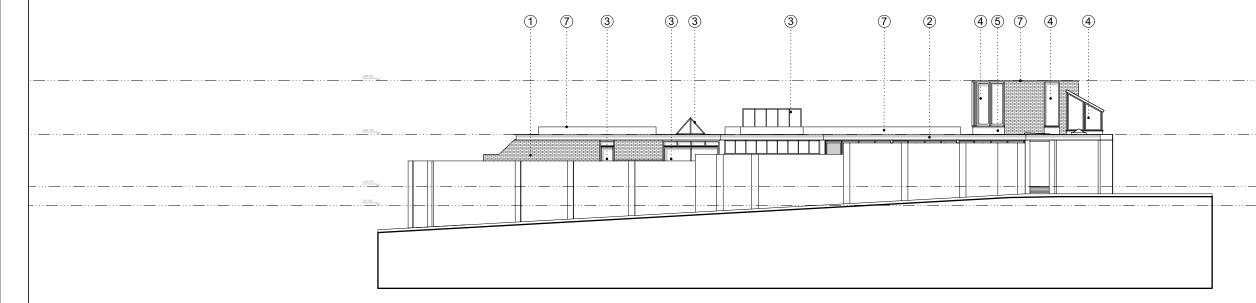

Proposed Section BB 1:200@A3

| Rev. | Date | Description | Notes                                                                                                                                                                                                                                                                                                               |           |      |                        |                                     |                           |            |
|------|------|-------------|---------------------------------------------------------------------------------------------------------------------------------------------------------------------------------------------------------------------------------------------------------------------------------------------------------------------|-----------|------|------------------------|-------------------------------------|---------------------------|------------|
|      |      |             |                                                                                                                                                                                                                                                                                                                     |           |      | PROJECT:<br>CLIENT:    | Belsize Lane<br>Charlie & Christina | PROJECT No: [             | EBBA       |
|      |      |             |                                                                                                                                                                                                                                                                                                                     |           |      | DATE:<br>SCALE:        | 22/03/2024<br>1:200 @ A3            | 240                       |            |
|      |      |             | - ALL CO-ORDINATES, LEVELS, DIMENSIONS AND DISCREPANCIES ARE TO BE REPORTED TO THE ARCHITECT IMMEDIATELY                                                                                                                                                                                                            | <br>5 10m |      | DRAWING:<br>REFERENCE: | Proposed Section BB<br>245-S3-121   | ISSUE:<br><b>REV</b>      |            |
|      |      |             | ALL DORADIMINES, LEYELS, DIMENSIONS AND UISOREFANCES ARE THE BEREFORDED TO THE ARCHITECT IMMEDIATELY  ALL STRUCTURAL ELEMENTS ARE TO BE DESIGNED BY THE STRUCTURAL ENGINEER  ALL DRAWINGS TO BE READ IN CONJUNCTION WITH ARCHITECTURAL SPECIFICATION  DO NOT SCALE FROM THESE DRAWINGS, USE FIGURED DIMENSIONS ONLY |           | 39 3 | STATUS:                | FOR PLANNING                        | T +44 (0)7927755317   www | w.eb-ba.co |