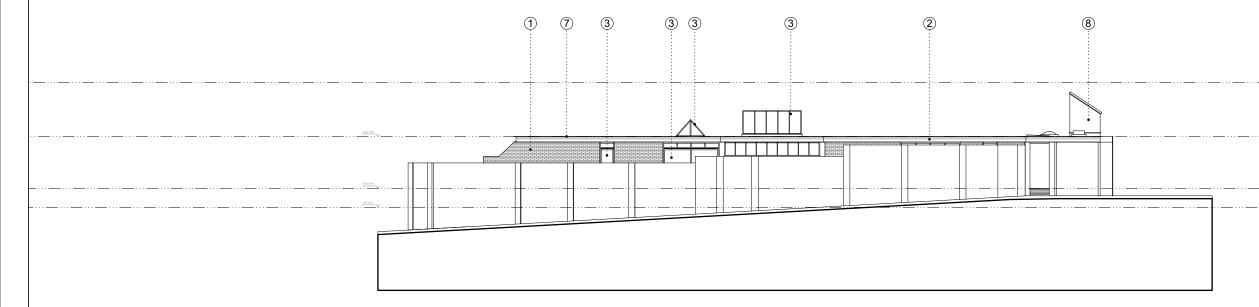

1 Existing Front Elevation 1:200@A3

| Rev. | Date | Description | Notes                                                                                                                                                                                                                     |   |   |     |       |                        |                                     |                        |                   |
|------|------|-------------|---------------------------------------------------------------------------------------------------------------------------------------------------------------------------------------------------------------------------|---|---|-----|-------|------------------------|-------------------------------------|------------------------|-------------------|
|      |      |             |                                                                                                                                                                                                                           |   |   |     | (٢)   | PROJECT:<br>CLIENT:    | Belsize Lane<br>Charlie & Christina | PROJECT No: <b>245</b> | EBBA              |
|      |      |             |                                                                                                                                                                                                                           |   |   |     |       | DATE:<br>SCALE:        | 22/03/2024<br>1:200 @ A3            |                        |                   |
|      |      |             | - ALL CO-ORDINATES, LEVELS, DIMENSIONS AND DISCREPANCIES ARE TO BE REPORTED TO THE ARCHITECT IMMEDIATELY                                                                                                                  | 1 | 5 | 10m |       | DRAWING:<br>REFERENCE: | Existing East Elevation 245-S3-010  | ISSUE:<br><b>REV</b>   |                   |
|      |      |             | - ALL STRUCTURAL ELEMENTS ARE TO BE DESIGNED BY THE STRUCTURAL ENGINEER     - ALL DRAWINGS TO BE READ IN CONJUNCTION WITH ARCHITECTURAL SPECIFICATION     - DO NOT SCALE FROM THESE DRAWINGS, USE FIGURED DIMENSIONS ONLY |   |   |     | 29 11 | STATUS:                | FOR PLANNING                        | T +44 (0)792775531     | 17   www.eb-ba.co |