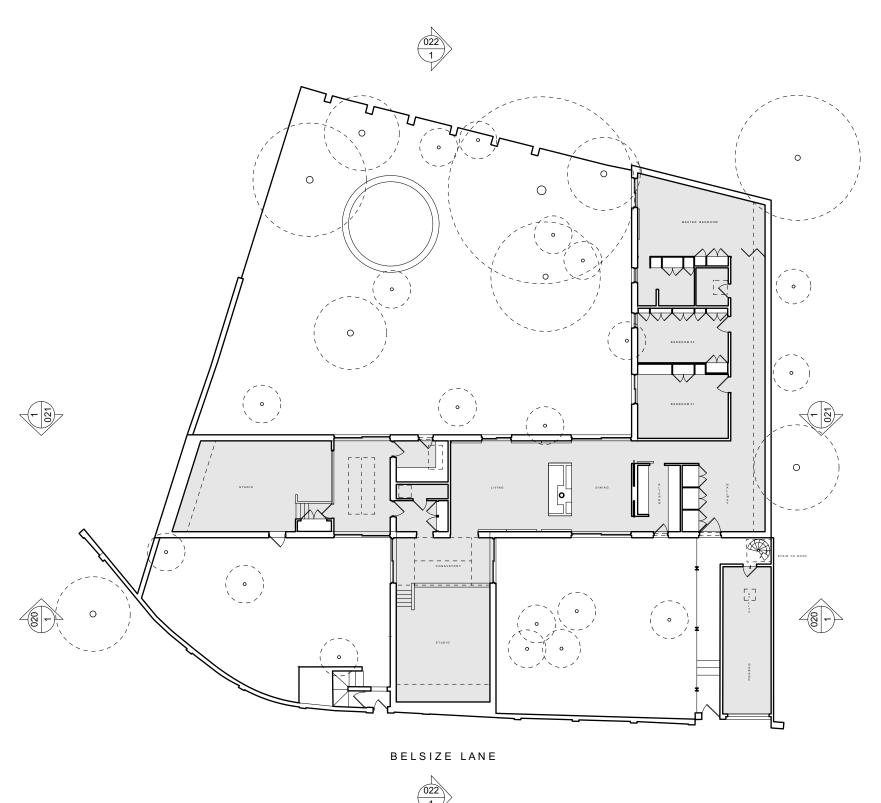

1 Exisitng Ground Floor Plan 1:200@A3

| Hev. Date Description | Notes                                                                                                                                                                                                                                                                                                                      |                        |                                          |                                       |              |
|-----------------------|----------------------------------------------------------------------------------------------------------------------------------------------------------------------------------------------------------------------------------------------------------------------------------------------------------------------------|------------------------|------------------------------------------|---------------------------------------|--------------|
|                       |                                                                                                                                                                                                                                                                                                                            | PROJECT:<br>CLIENT:    | Belsize Lane<br>Charlie & Christina      | PROJECT No: <b>245</b>                | EBBA         |
|                       |                                                                                                                                                                                                                                                                                                                            | DATE:<br>SCALE:        | 22/03/2024<br>1:200 @ A3                 | 240                                   |              |
|                       |                                                                                                                                                                                                                                                                                                                            | DRAWING:<br>REFERENCE: | Existing Ground Floor Plan<br>245-S3-002 | ISSUE:                                |              |
|                       | • ALL CO-ORDINATES, LEVELS, DIMENSIONS AND DISCREPANCIES ARE TO BE REPORTED TO THE ARCHITECT IMMEDIATELY • ALL STRUCTURAL ELEMENTS ARE TO BE DESIGNED BY THE STRUCTURAL ENGINEER • ALL DRAWINGS TO BE READ IN CONJUNCTION WITH ARCHITECTURAL SPECIFICATION • DO NOT SCALE FROM THESE DRAWINGS, USE FIGURED DIMENSIONS ONLY | STATUS:                | FOR PLANNING                             | <b>REV</b><br>T +44 (0)7927755317   w | www.eb-ba.co |