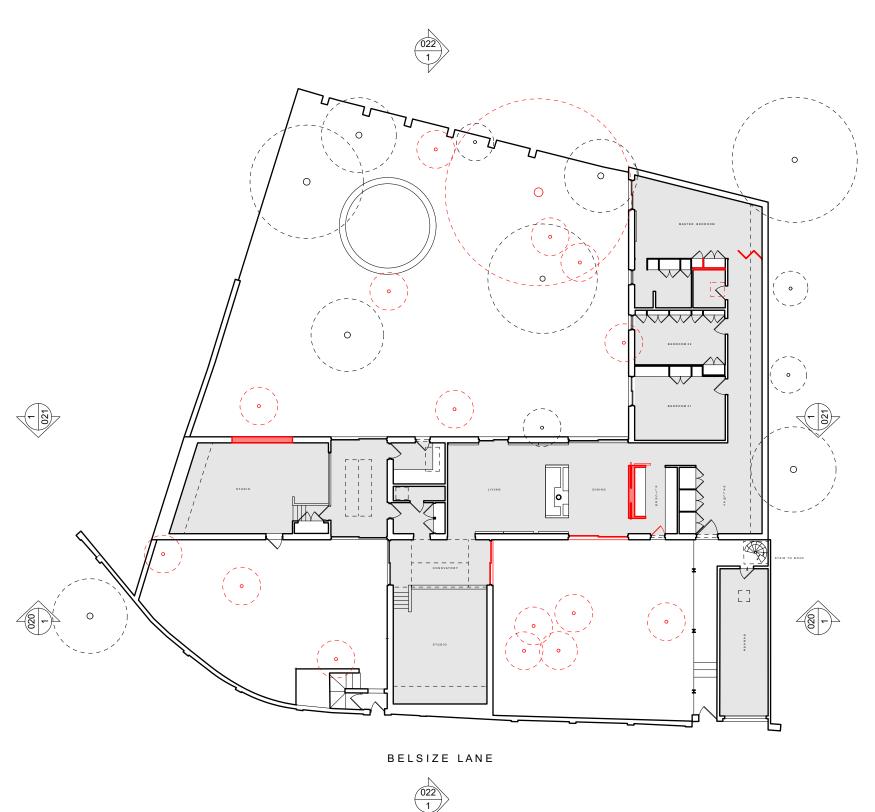

Demolition Ground Floor Plan 1:200@A3

| Rev. | D | Date | Description | Notes                                                                                                                                                                                                                                                                                                                         |                        |                                            |                                   |              |
|------|---|------|-------------|-------------------------------------------------------------------------------------------------------------------------------------------------------------------------------------------------------------------------------------------------------------------------------------------------------------------------------|------------------------|--------------------------------------------|-----------------------------------|--------------|
|      |   |      |             |                                                                                                                                                                                                                                                                                                                               | PROJECT:<br>CLIENT:    | Belsize Lane<br>Charlie & Christina        | PROJECT No:<br><b>245</b>         | EBBA         |
|      |   |      |             |                                                                                                                                                                                                                                                                                                                               | DATE:<br>SCALE:        | 22/03/2024<br>1:200 @ A3                   | 243                               |              |
|      |   |      |             |                                                                                                                                                                                                                                                                                                                               | DRAWING:<br>REFERENCE: | Demolition Ground Floor Plan<br>245-S3-202 | ISSUE:                            |              |
|      |   |      |             | • ALL CO-ORDINATES, LEVELS, DIMENSIONS AND DISCREPANCIES ARE TO BE REPORTED TO THE ARCHITECT IMMEDIATELY  • ALL STRUCTURAL ELEMENTS ARE TO BE DESIGNED BY THE STRUCTURAL ENGINEER  • ALL DRAWINGS TO BE READ IN CONJUNCTION WITH ARCHITECTURAL SPECIFICATION  • DO NOT SCALE FROM THESE DRAWINGS, USE FIGURED DIMENSIONS ONLY | STATUS:                | FOR PLANNING                               | <b>REV</b><br>T +44 (0)7927755317 | www.eb-ba.co |