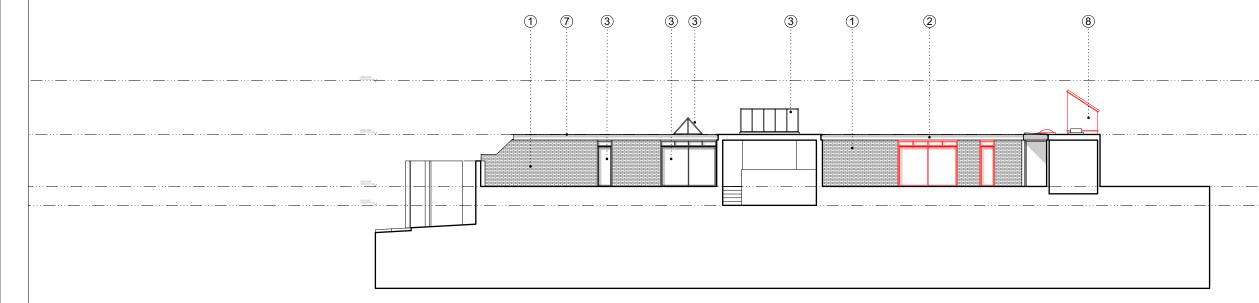

Demolition Front Elevation 1:200@A3

| Rev. | Date | Description | Notes                                                                                                                                                                                                                                                                                 |   |   |     |                |                        |                                      |                      |                   |
|------|------|-------------|---------------------------------------------------------------------------------------------------------------------------------------------------------------------------------------------------------------------------------------------------------------------------------------|---|---|-----|----------------|------------------------|--------------------------------------|----------------------|-------------------|
|      |      |             |                                                                                                                                                                                                                                                                                       |   |   |     | <b>~</b> ~ ~ ~ | PROJECT:<br>CLIENT:    | Belsize Lane<br>Charlie & Christina  | PROJECT No:          | EBBA              |
|      |      |             |                                                                                                                                                                                                                                                                                       |   |   |     |                | DATE:<br>SCALE:        | 22/03/2024<br>1:200 @ A3             | 245                  |                   |
|      |      |             | - ALL CO-ORDINATES, LEVELS, DIMENSIONS AND DISCREPANCIES ARE TO BE REPORTED TO THE ARCHITECT IMMEDIATELY                                                                                                                                                                              | 1 | 5 | 10m |                | DRAWING:<br>REFERENCE: | Demolition East Elevation 245-S3-210 | ISSUE:<br><b>REV</b> |                   |
|      |      |             | ALL STUCTURAL ELEMENTS ARE TO BE DESIGNED BY THE STRUCTURAL ENGINEER  ALL STRUCTURAL ELEMENTS ARE TO BE DESIGNED BY THE STRUCTURAL ENGINEER  ALL DRAWNINGS TO BE READ IN CONJUNCTION WITH ARCHITECTURAL SPECIFICATION  DO NOT SCALE FROM THESE DRAWNINGS. USE FIGURED DIMENSIONS ONLY |   |   |     | (')            | STATUS:                | FOR PLANNING                         | T +44 (0)792775531   | 17   www.eb-ba.co |