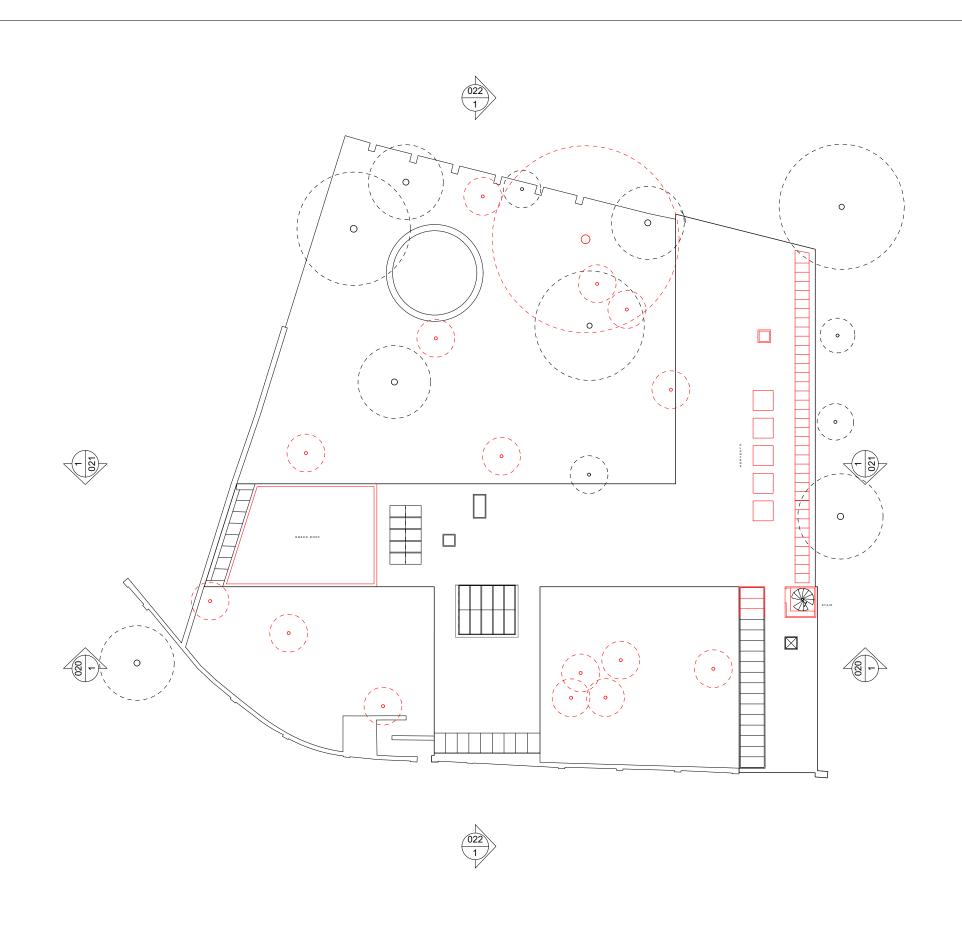

Demolition Front Elevation 1:200@A3

| Rev. | Date | Description | Notes                                                                                                                                                                                                                                                                                 |   |   |     |                |                        |                                      |                      |                   |
|------|------|-------------|---------------------------------------------------------------------------------------------------------------------------------------------------------------------------------------------------------------------------------------------------------------------------------------|---|---|-----|----------------|------------------------|--------------------------------------|----------------------|-------------------|
|      |      |             |                                                                                                                                                                                                                                                                                       |   |   |     | <b>~</b> ~ ~ ~ | PROJECT:<br>CLIENT:    | Belsize Lane<br>Charlie & Christina  | PROJECT No:          | EBBA              |
|      |      |             |                                                                                                                                                                                                                                                                                       |   |   |     |                | DATE:<br>SCALE:        | 22/03/2024<br>1:200 @ A3             | 245                  |                   |
|      |      |             | - ALL CO-ORDINATES, LEVELS, DIMENSIONS AND DISCREPANCIES ARE TO BE REPORTED TO THE ARCHITECT IMMEDIATELY                                                                                                                                                                              | 1 | 5 | 10m |                | DRAWING:<br>REFERENCE: | Demolition East Elevation 245-S3-210 | ISSUE:<br><b>REV</b> |                   |
|      |      |             | ALL STUCTURAL ELEMENTS ARE TO BE DESIGNED BY THE STRUCTURAL ENGINEER  ALL STRUCTURAL ELEMENTS ARE TO BE DESIGNED BY THE STRUCTURAL ENGINEER  ALL DRAWNINGS TO BE READ IN CONJUNCTION WITH ARCHITECTURAL SPECIFICATION  DO NOT SCALE FROM THESE DRAWNINGS. USE FIGURED DIMENSIONS ONLY |   |   |     | (')            | STATUS:                | FOR PLANNING                         | T +44 (0)792775531   | 17   www.eb-ba.co |