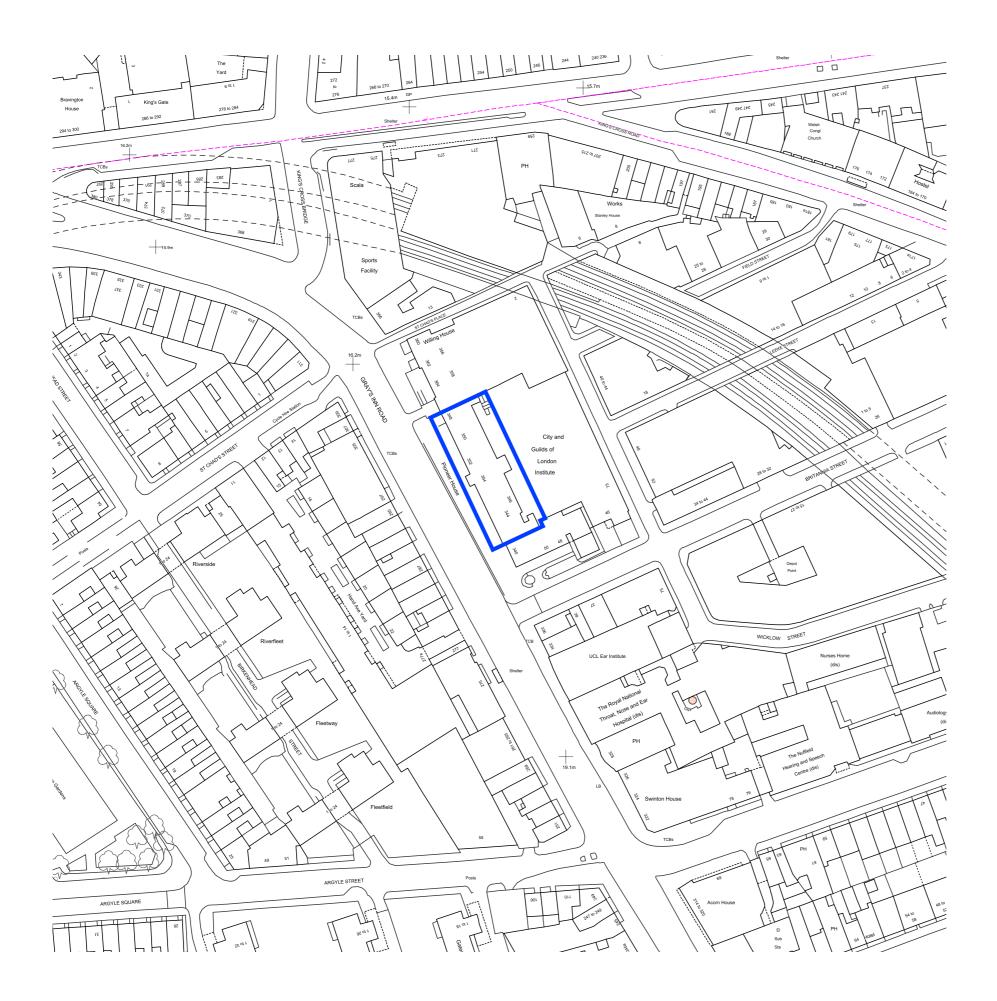

#### Site Location Plan

344-354 Gray's Inn Road: Existing Doorset Replacement

REVISION

P 1

PROJECT

Unit 402 Metropolitan Wharf Building 70 Wapping Wall, London E1W 3SS T 020 7265 4945 E contact@manaloandwhite.co.uk