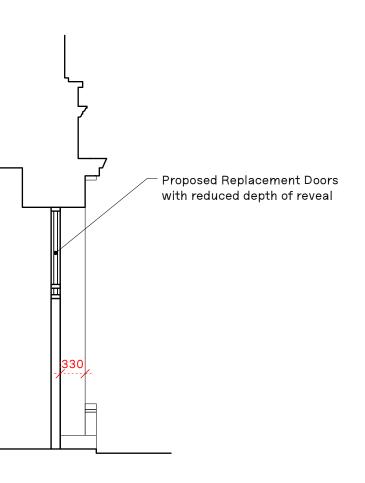

1:50 Proposed Replacement Doors Elevation





1:50 Existing Section AA





## 1:50 Proposed Section BB





NOTES:

Do not scale from this drawing, All dimensions to be confirmed on site. Architect to be informed of any discrepancies before any action is taken. This drawing is copyright © Manalo & White Ltd and should not be copied or reproduced without Manalo & White Ltd consent.

# Manalo & White

Unit 402 Metropolitan Wharf Building 70 Wapping Wall, London E1W 3SS T 020 7265 4945 E contact@manaloandwhite.co.uk

PROJECT

### 344-354 Gray's Inn Road: Existing Doorset Replacement

REVISION

P 1

**Proposed Doors Details** 

SCALE

STATUS Planning DRAWING No.

1:25 @ A1 / 1:50 @ A3

02 0500

PROJECT No. 1226