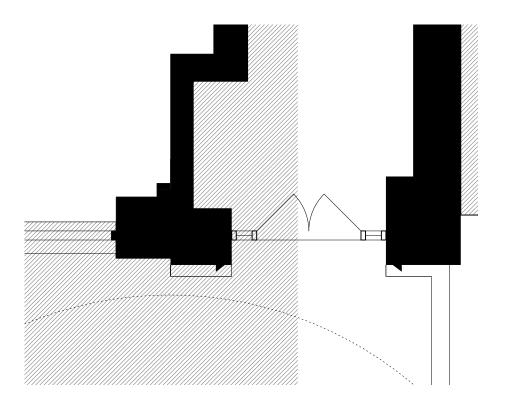

1:50 Proposed Replacement Doors Elevation





1:50 Existing Section AA





## 1:50 Proposed Section BB





NOTES:

Do not scale from this drawing, All dimensions to be confirmed on site. Architect to be informed of any discrepancies before any action is taken. This drawing is copyright © Manalo & White Ltd and should not be copied or reproduced without Manalo & White Ltd consent.

# Manalo & White

Unit 402 Metropolitan Wharf Building 70 Wapping Wall, London E1W 3SS T 020 7265 4945 E contact@manaloandwhite.co.uk

PROJECT

### 344-354 Gray's Inn Road: Existing Doorset Replacement

REVISION

P 1

**Proposed Doors Details** 

SCALE

STATUS Planning DRAWING No.

1:25 @ A1 / 1:50 @ A3

02 0500

PROJECT No. 1226