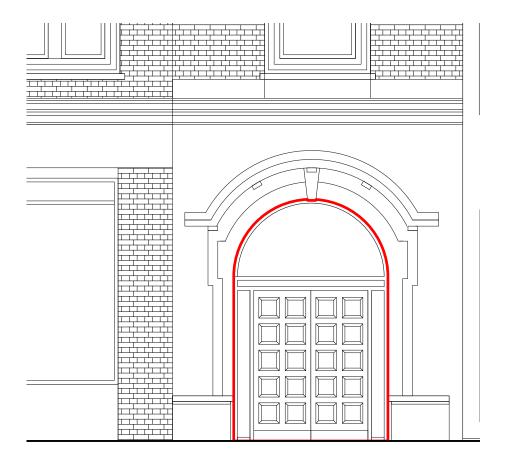

1:50 Proposed Replacement Doors Elevation





1:50 Existing Section AA





## 1:50 Proposed Section BB





NOTES:

Do not scale from this drawing, All dimensions to be confirmed on site. Architect to be informed of any discrepancies before any action is taken. This drawing is copyright © Manalo & White Ltd and should not be copied or reproduced without Manalo & White Ltd consent.

# Manalo & White

Unit 402 Metropolitan Wharf Building 70 Wapping Wall, London E1W 3SS T 020 7265 4945 E contact@manaloandwhite.co.uk

PROJECT

### 344-354 Gray's Inn Road: Existing Doorset Replacement

REVISION

P 1

**Proposed Doors Details** 

SCALE

STATUS Planning DRAWING No.

1:25 @ A1 / 1:50 @ A3

02 0500

PROJECT No. 1226