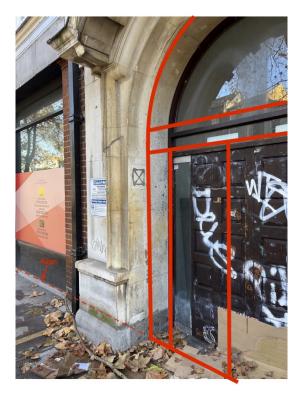

1:50 Proposed Replacement Doors Elevation





1:50 Existing Section AA





## 1:50 Proposed Section BB





NOTES:

Do not scale from this drawing, All dimensions to be confirmed on site. Architect to be informed of any discrepancies before any action is taken. This drawing is copyright © Manalo & White Ltd and should not be copied or reproduced without Manalo & White Ltd consent.

# Manalo & White

Unit 402 Metropolitan Wharf Building 70 Wapping Wall, London E1W 3SS T 020 7265 4945 E contact@manaloandwhite.co.uk

PROJECT

### 344-354 Gray's Inn Road: Existing Doorset Replacement

REVISION

P 1

**Proposed Doors Details** 

SCALE

STATUS Planning DRAWING No.

1:25 @ A1 / 1:50 @ A3

02 0500

PROJECT No. 1226