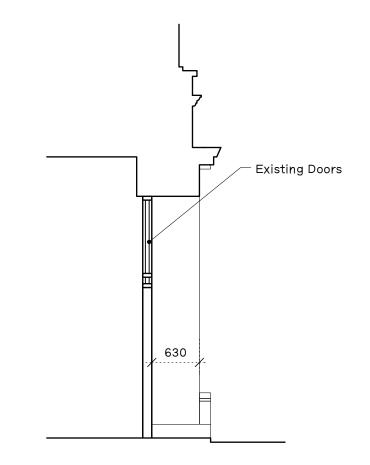

1:50 Proposed Replacement Doors Elevation





1:50 Existing Section AA





## 1:50 Proposed Section BB





NOTES:

Do not scale from this drawing, All dimensions to be confirmed on site. Architect to be informed of any discrepancies before any action is taken. This drawing is copyright © Manalo & White Ltd and should not be copied or reproduced without Manalo & White Ltd consent.

# Manalo & White

Unit 402 Metropolitan Wharf Building 70 Wapping Wall, London E1W 3SS T 020 7265 4945 E contact@manaloandwhite.co.uk

PROJECT

### 344-354 Gray's Inn Road: Existing Doorset Replacement

REVISION

P 1

**Proposed Doors Details** 

SCALE

STATUS Planning DRAWING No.

1:25 @ A1 / 1:50 @ A3

02 0500

PROJECT No. 1226