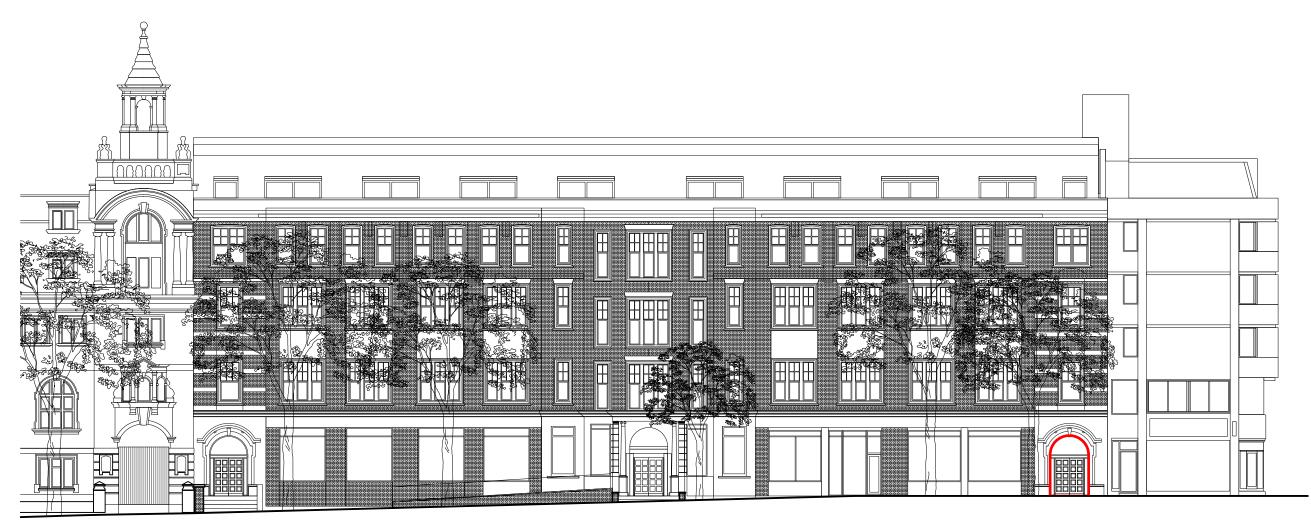

## **Proposed Replacement Doors**

Refer to 1226 02 0500

356-364 Gray's Inn Road 344-354 Gray's Inn Road 340 Gray's Inn Road

P 1 25/03/2024 Planning Submission
REV. DATE COMMENT

0 5 10m

## Manalo & White

Unit 402 Metropolitan Wharf Building 70 Wapping Wall, London E1W 3SS T 020 7265 4945 E contact@manaloandwhite.co.uk

PROJECT

344-354 Gray's Inn Road: Existing Doorset Replacement

Proposed West Elevation