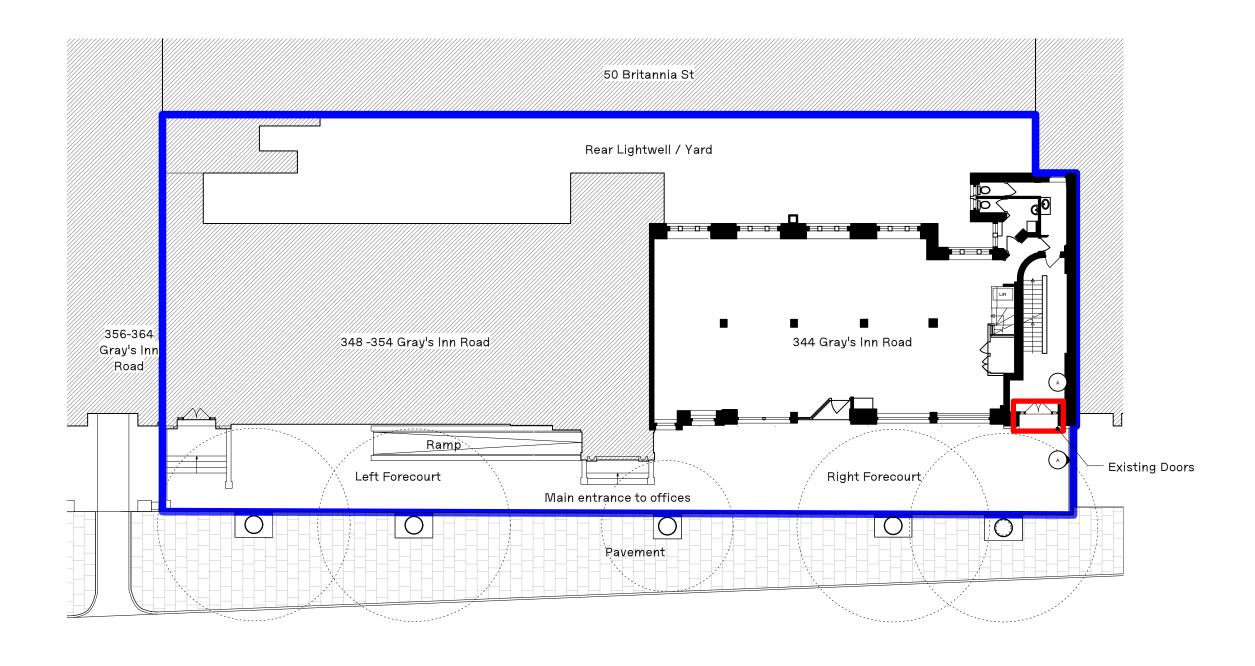

Planning Application

Applicant Ownership Boundary

P 1 25/03/2024 Planning Submission REV. DATE COMMENT

## Manalo & White

Unit 402 Metropolitan Wharf Building 70 Wapping Wall, London E1W 3SS T 020 7265 4945 E contact@manaloandwhite.co.uk

PROJECT

344-354 Gray's Inn Road: Existing Doorset Replacement

**Existing Ground Floor Plan** 

SCALE

1:100 @ A1 / 1:200 @ A3

STATUS

Planning

DRAWING No.

REVISION

P 1

01 0201