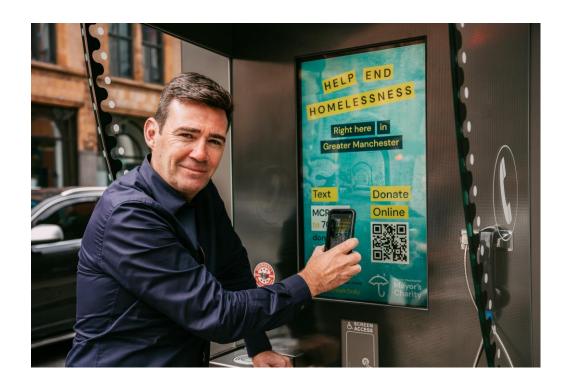

### **Examples of Campaigns**

- Through our partnership with the Greater Manchester Mayors Charity, we have provided free space on the interactive screen for the charity to promote their contactless donation initiative to tackle homelessness.
- Greater Manchester Mayor Andy Burnham saw first hand the power of the public screen and we are working with the Mayors office to develop an action plan to deliver defibrillator's across the whole of Greater Manchester.
- In parallel, collaboration with the Greater Manchester Police sees JCDecaux running creative campaigns giving the people of Manchester crime prevention advice.