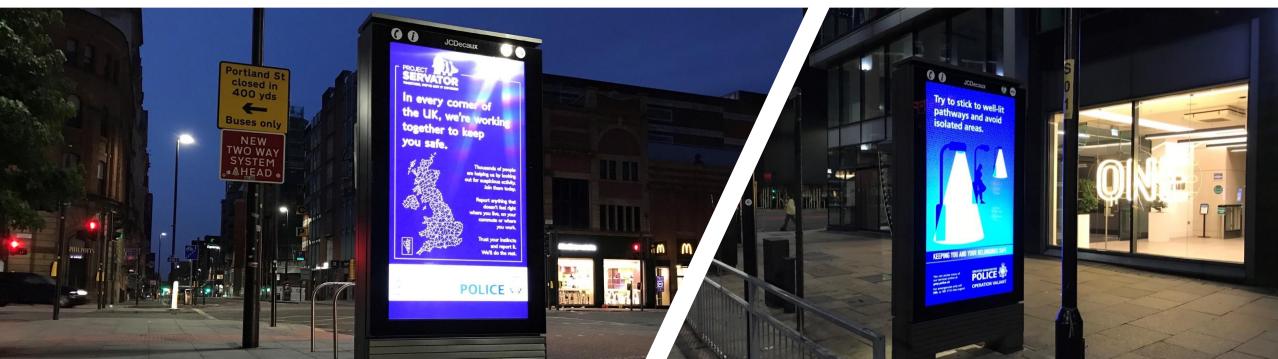

### **Examples of Campaigns**

- Through our partnership with the Greater Manchester Mayors Charity, we have provided free space on the interactive screen for the charity to promote their contactless donation initiative to tackle homelessness.
- Greater Manchester Mayor Andy Burnham saw first hand the power of the public screen and we are working with the Mayors office to develop an action plan to deliver defibrillator's across the whole of Greater Manchester.
- In parallel, collaboration with the Greater Manchester Police sees JCDecaux running creative campaigns giving the people of Manchester crime prevention advice.