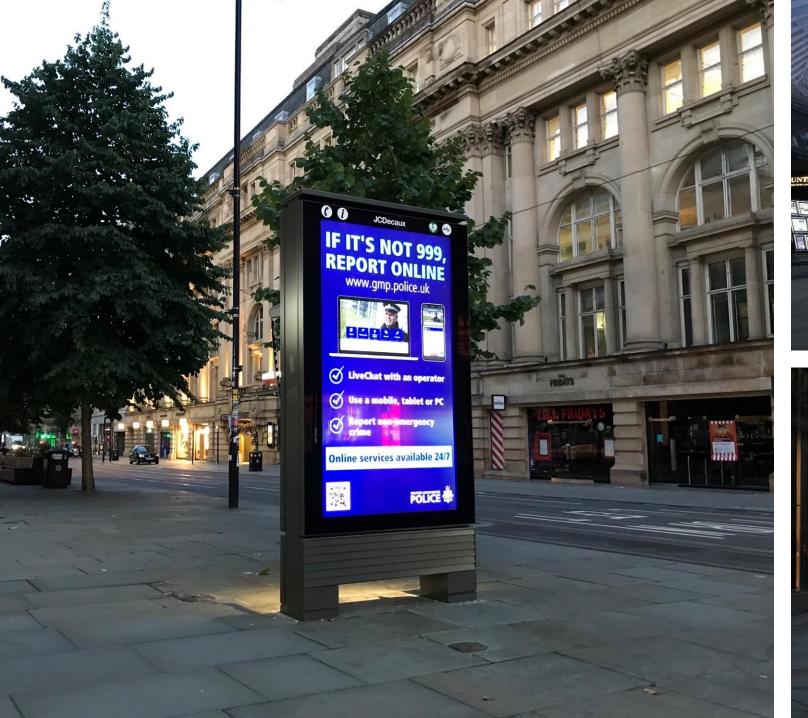

### **Examples of Campaigns**

- Through our partnership with the Greater Manchester Mayors Charity, we have provided free space on the interactive screen for the charity to promote their contactless donation initiative to tackle homelessness.
- Greater Manchester Mayor Andy Burnham saw first hand the power of the public screen and we are working with the Mayors office to develop an action plan to deliver defibrillator's across the whole of Greater Manchester.
- In parallel, collaboration with the Greater Manchester Police sees JCDecaux running creative campaigns giving the people of Manchester crime prevention advice.