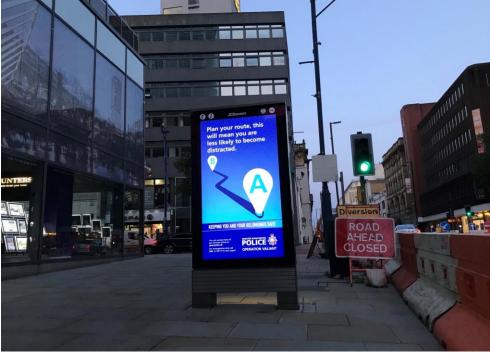

### **Examples of Campaigns**

- Through our partnership with the Greater Manchester Mayors Charity, we have provided free space on the interactive screen for the charity to promote their contactless donation initiative to tackle homelessness.
- Greater Manchester Mayor Andy Burnham saw first hand the power of the public screen and we are working with the Mayors office to develop an action plan to deliver defibrillator's across the whole of Greater Manchester.
- In parallel, collaboration with the Greater Manchester Police sees JCDecaux running creative campaigns giving the people of Manchester crime prevention advice.