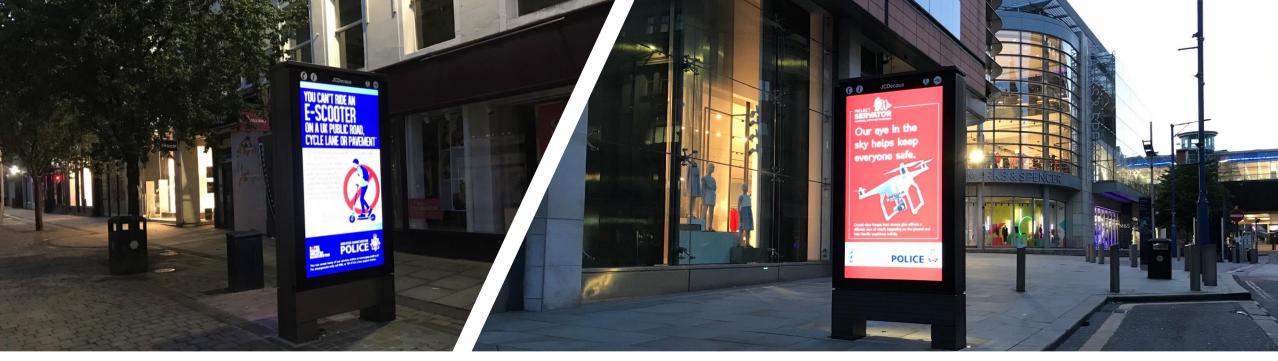

### **Examples of Campaigns**

- Through our partnership with the Greater Manchester Mayors Charity, we have provided free space on the interactive screen for the charity to promote their contactless donation initiative to tackle homelessness.
- Greater Manchester Mayor Andy Burnham saw first hand the power of the public screen and we are working with the Mayors office to develop an action plan to deliver defibrillator's across the whole of Greater Manchester.
- In parallel, collaboration with the Greater Manchester Police sees JCDecaux running creative campaigns giving the people of Manchester crime prevention advice.