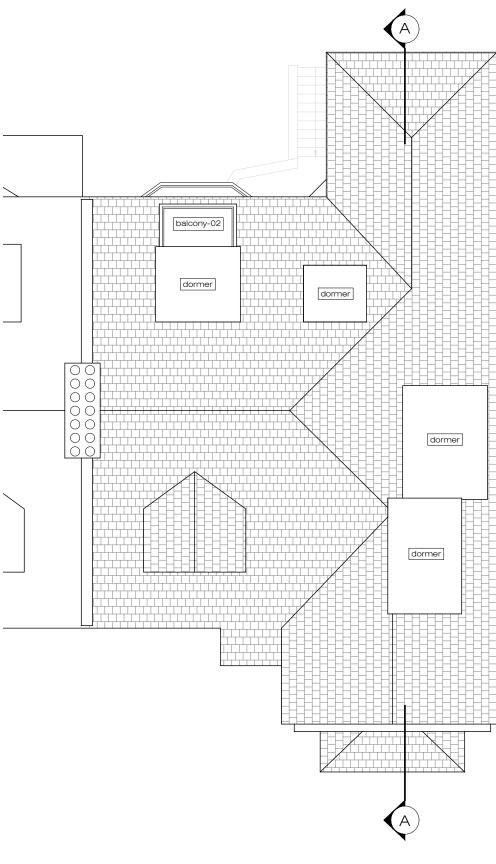

| Issue key:       | Project Adress            |          |                |       | Issue For: |      |  |
|------------------|---------------------------|----------|----------------|-------|------------|------|--|
| Information (I)  | 33 Ferncroft Ave, NW3 7PG |          |                |       | PLANNING   |      |  |
| Planning (P)     | Scale                     | 1:100@A3 | PROPOSE        | D     |            |      |  |
| Tender (T)       | Rev. Date                 | 08.02.24 | Roof plan      |       |            |      |  |
| Construction (C) | Drawn                     | AK       | Dwg. No.       | PA-03 | Rev.       | P-00 |  |
| As Built (B)     | Checked                   | IW       | Project Number |       | 23033      |      |  |