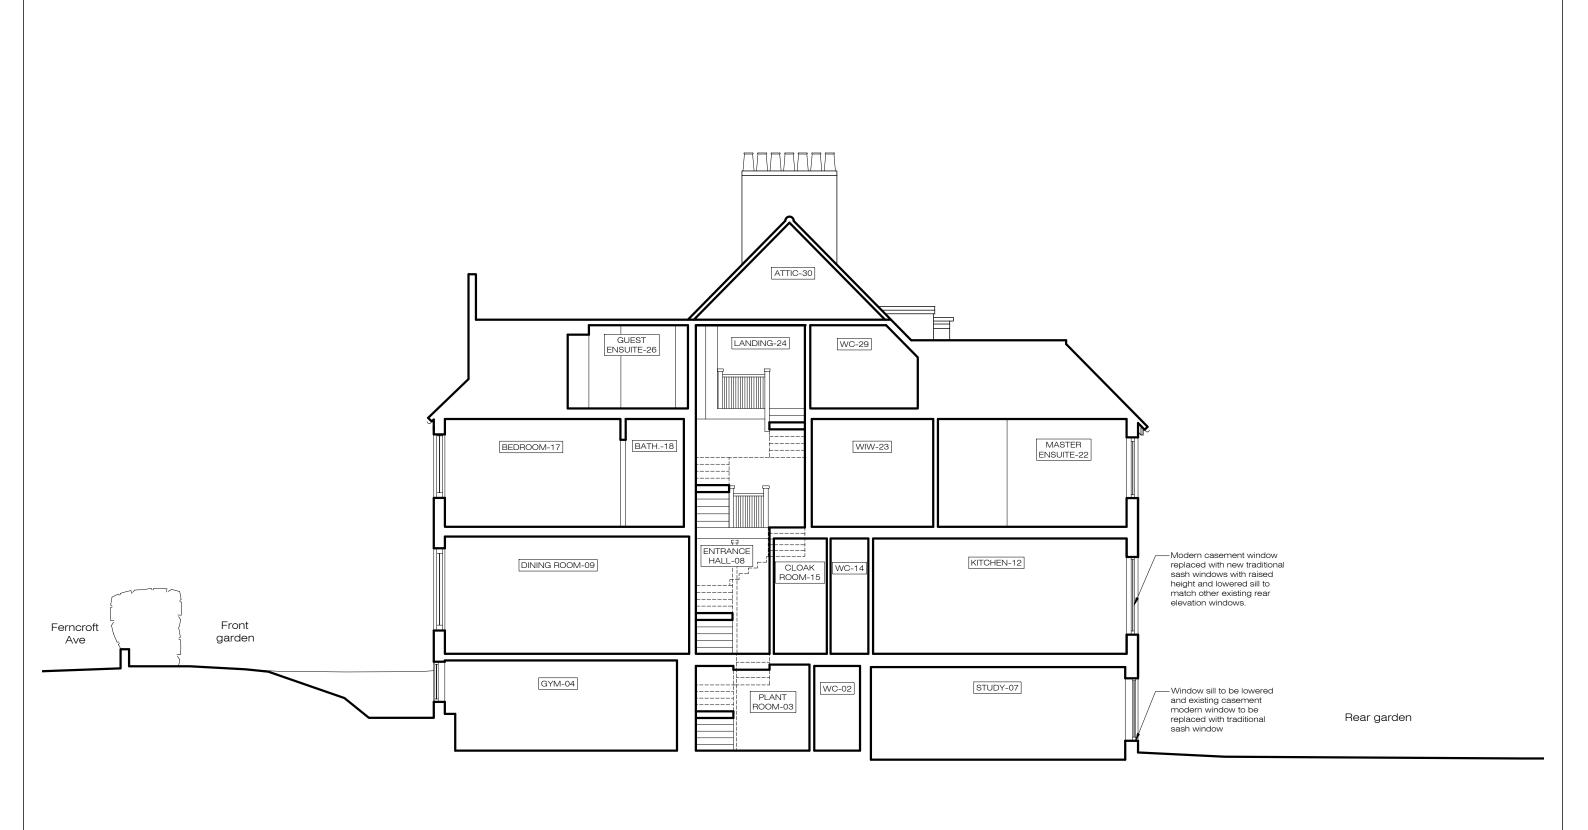

Issue For: Project Adress Issue key: 33 Ferncroft Ave, NW3 7PG PLANNING 1:100@A3 PROPOSED Rev. Date 08.02.24 Section A-A Drawn AK Dwg. No. PA-06 Rev. P-00 Construction (C) 23033 As Built (B) IW Project Number