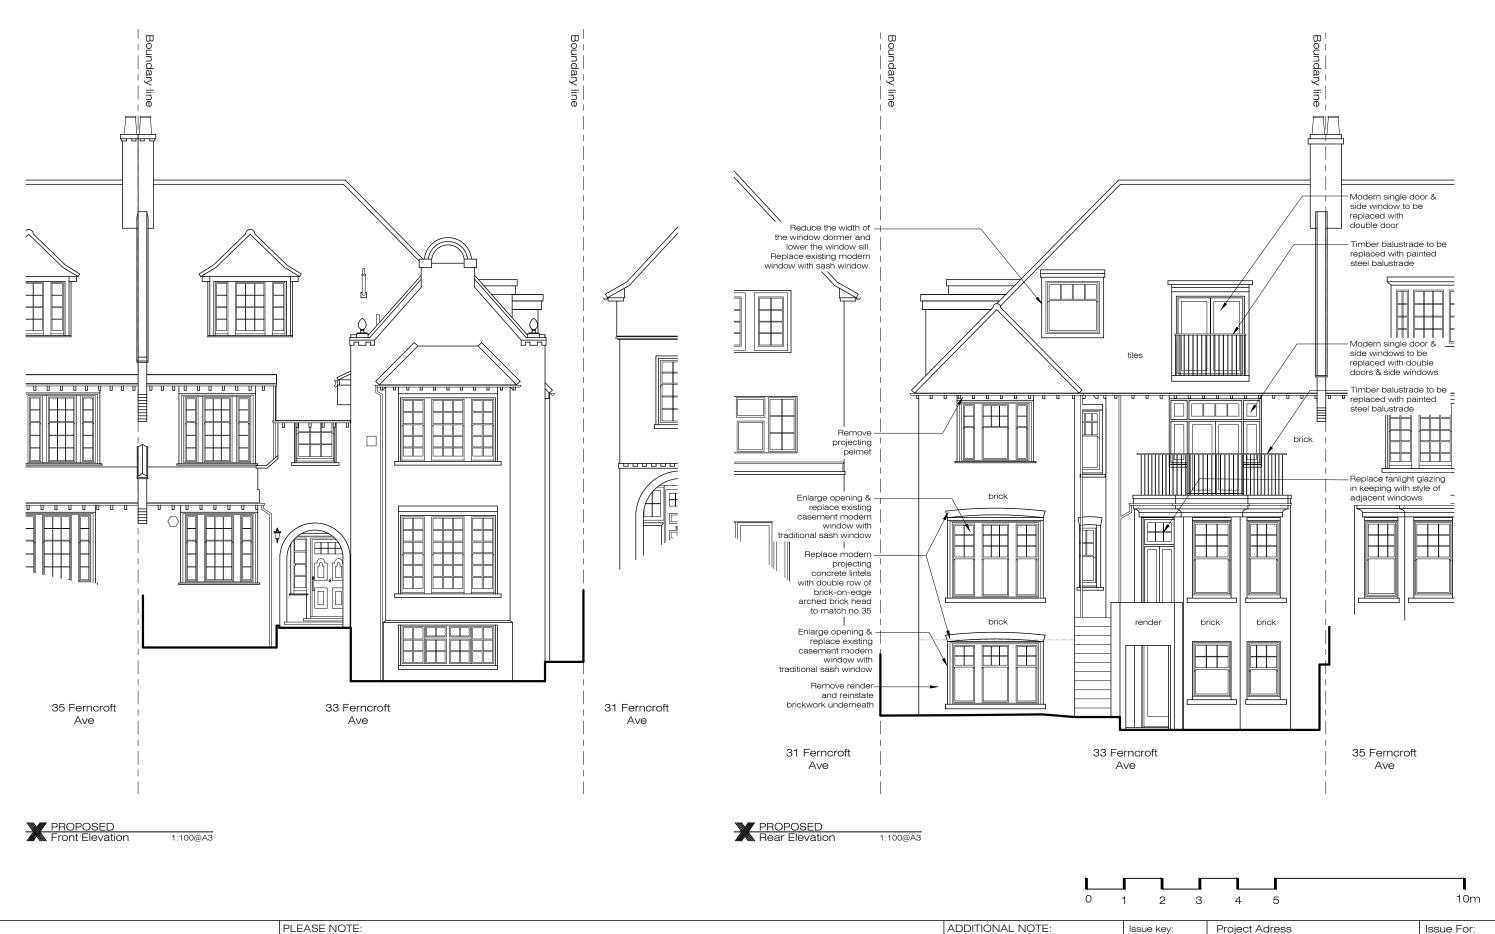

Architecture's approval.

All finishes to XUL Architecture's satisfaction. All drawings to be approved by XUL Architecture prior to construction. Issue key: Issue For: Project Adress Information (I) 33 Ferncroft Ave, NW3 7PG **PLANNING** 1:100@A3 PROPOSED Planning (P) Tender (T) Rev. Date 08.02.24 Elevations

  All finishes to XUL Architecture's satisfaction. All drawings to be approved by XUL Architecture prior to construction.

ADDITIONAL NOTE:

| Issue key:       | Project Adress            |          |                |       |      |
|------------------|---------------------------|----------|----------------|-------|------|
| Information (I)  | 33 Ferncroft Ave, NW3 7PG |          |                |       |      |
| Planning (P)     | Scale                     | 1:100@A3 | PROPOSEI       | )     |      |
| Tender (T)       | Rev. Date                 | 08.02.24 | Elevations     |       |      |
| Construction (C) | Drawn                     | AK       | Dwg. No.       | PA-05 | Rev. |
| As Built (B)     | Checked                   | IW       | Project Number |       | 230  |