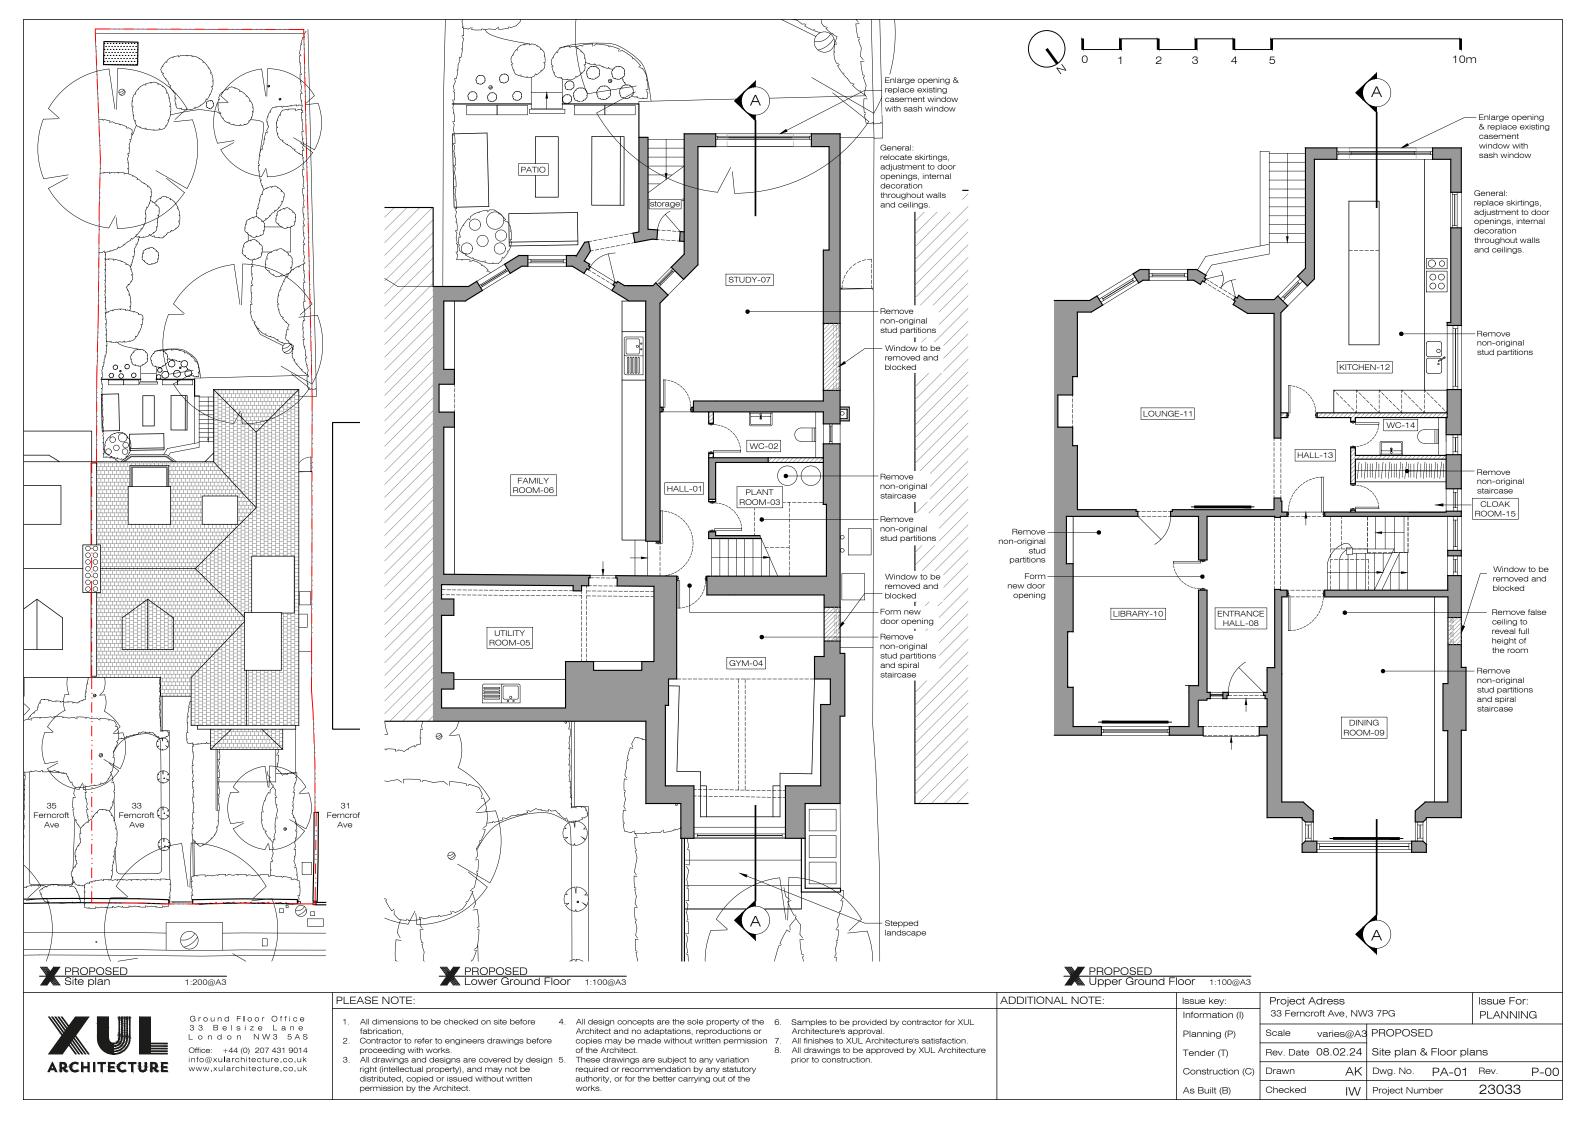

Ground Floor Office 33 Belsize Lane London NW3 5AS Office: +44 (0) 207 431 9014 info@xularchitecture.co.uk www.xularchitecture.co.uk PLEASE NOTE:

- All dimensions to be checked on site before fabrication.
- Contractor to refer to engineers drawings before
- proceeding with works.

  All drawings and designs are covered by design 5. right (intellectual property), and may not be distributed, copied or issued without written permission by the Architect.
- 4. All design concepts are the sole property of the 6. San Architect and no adaptations, reproductions or copies may be made without written permission 7.
  - of the Architect. These drawings are subject to any variation required or recommendation by any statutory authority, or for the better carrying out of the works.
- Archi
  7. All fin
  8. All dr prior

|                                                                                                                                                                                         | ADDITIONAL NOTE: | Issue key:       | Project Adress            |          | Issue For:  |          |       |      |
|-----------------------------------------------------------------------------------------------------------------------------------------------------------------------------------------|------------------|------------------|---------------------------|----------|-------------|----------|-------|------|
| amples to be provided by contractor for XUL rehitecture's approval.  I finishes to XUL Architecture's satisfaction.  I drawings to be approved by XUL Architecture ior to construction. |                  | Information (I)  | 33 Ferncroft Ave, NW3 7PG |          |             | PLANNING |       |      |
|                                                                                                                                                                                         |                  | Planning (P)     | Scale                     | 1:100@A3 | PROPOSE     | )        |       |      |
|                                                                                                                                                                                         |                  | Tender (T)       | Rev. Date                 | 13.03.24 | Floor plans | i        |       |      |
|                                                                                                                                                                                         |                  | Construction (C) | Drawn                     | AK       | Dwg. No.    | PA-02    | Rev.  | P-00 |
|                                                                                                                                                                                         |                  | As Built (B)     | Checked                   | IW       | Project Num | ber      | 23033 |      |