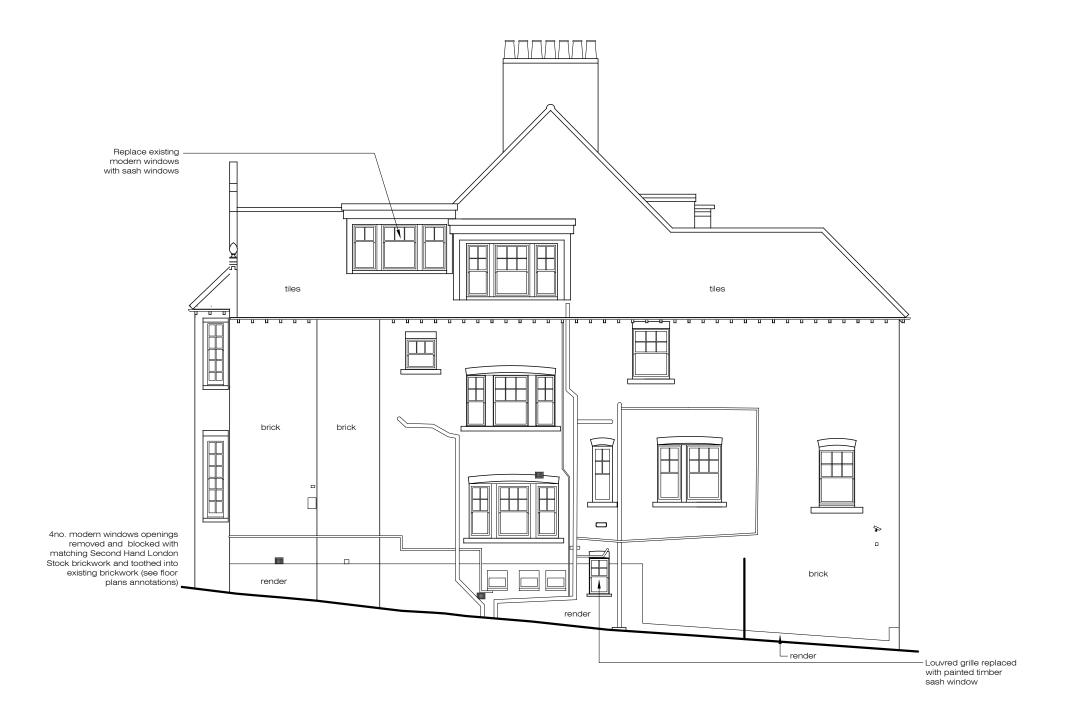

Architecture's approval.

All finishes to XUL Architecture's satisfaction. All drawings to be approved by XUL Architecture prior to construction. Issue key: Issue For: Project Adress Information (I) 33 Ferncroft Ave, NW3 7PG **PLANNING** 1:100@A3 PROPOSED Planning (P) Tender (T) Rev. Date 08.02.24 Elevations

  All finishes to XUL Architecture's satisfaction. All drawings to be approved by XUL Architecture prior to construction.

ADDITIONAL NOTE:

| Issue key:       | Project Adress            |          |                |       |      |
|------------------|---------------------------|----------|----------------|-------|------|
| Information (I)  | 33 Ferncroft Ave, NW3 7PG |          |                |       |      |
| Planning (P)     | Scale                     | 1:100@A3 | PROPOSEI       | )     |      |
| Tender (T)       | Rev. Date                 | 08.02.24 | Elevations     |       |      |
| Construction (C) | Drawn                     | AK       | Dwg. No.       | PA-05 | Rev. |
| As Built (B)     | Checked                   | IW       | Project Number |       | 230  |