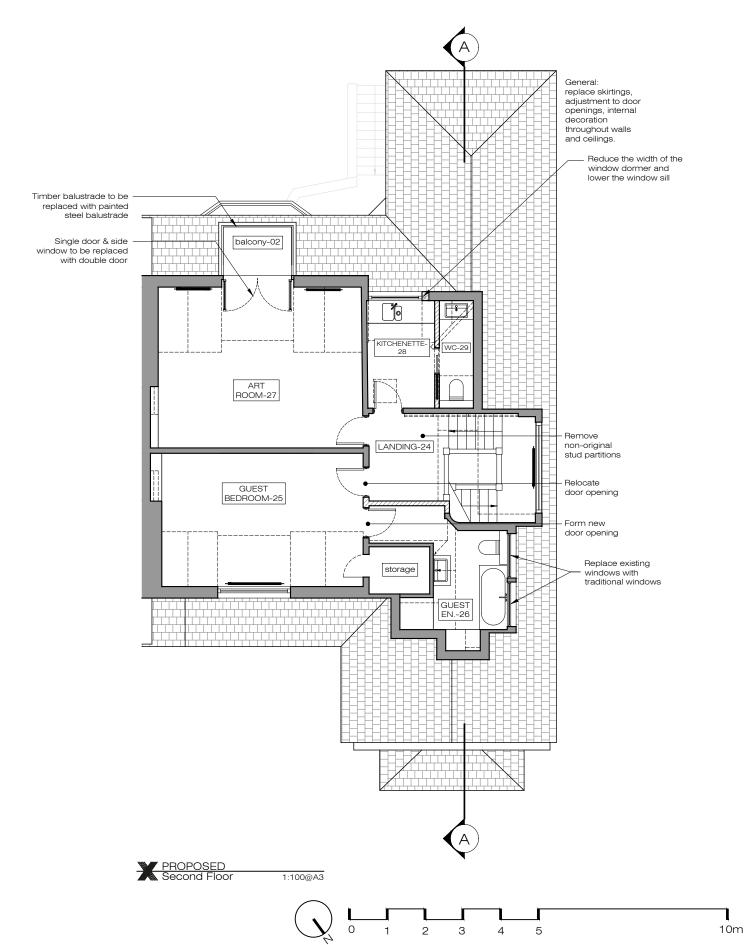

Ground Floor Office 33 Belsize Lane London NW3 5AS Office: +44 (0) 207 431 9014 info@xularchitecture.co.uk www.xularchitecture.co.uk

All dimensions to be checked on site before

fabrication. Contractor to refer to engineers drawings before

proceeding with works.

All drawings and designs are covered by design 5. right (intellectual property), and may not be distributed, copied or issued without written permission by the Architect.

All design concepts are the sole property of the 6. Architect and no adaptations, reproductions or copies may be made without written permission 7.

of the Architect These drawings are subject to any variation required or recommendation by any statutory authority, or for the better carrying out of the works.

Samples to be provided by contractor for XUL

Architecture's approval.

All finishes to XUL Architecture's satisfaction. All drawings to be approved by XUL Architecture prior to construction. Issue key: Issue For: Project Adress Information (I) 33 Ferncroft Ave, NW3 7PG **PLANNING** 1:100@A3 PROPOSED Planning (P) Tender (T) Rev. Date 08.02.24 Elevations