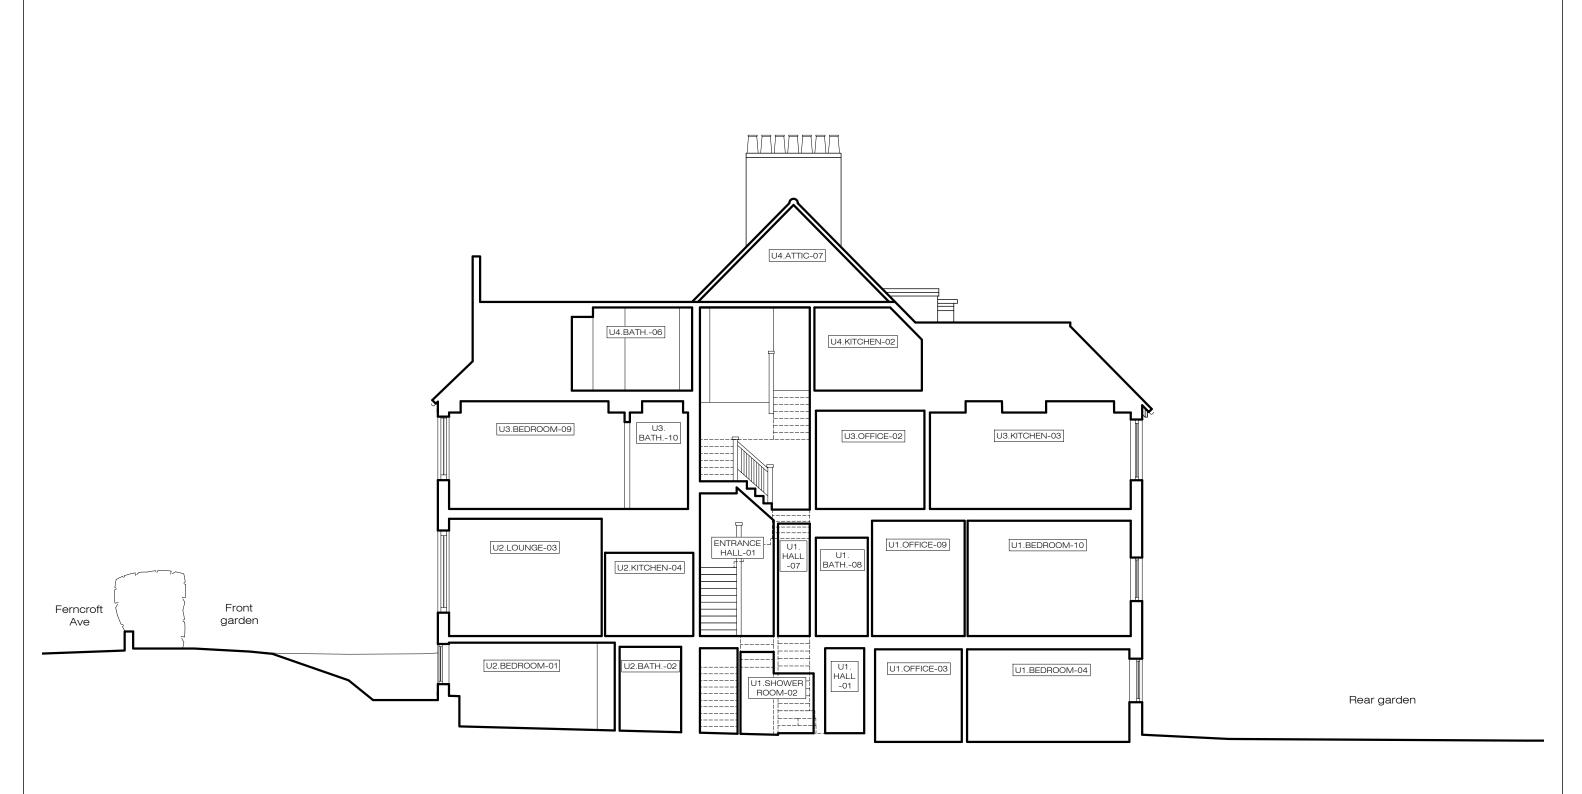

ADDITIONAL NOTE:

Architecture's approval.

All finishes to XUL Architecture's satisfaction. All drawings to be approved by XUL Architecture prior to construction.

Issue For: Project Adress Issue key: 33 Ferncroft Ave, NW3 7PG Information (I) PLANNING Planning (P) 1:100@A3 EXISTING Rev. Date 22.06.23 Section A-A Tender (T) Drawn AT Dwg. No. EX-06 Rev. P-00 Construction (C) 23033 As Built (B) IW Project Number