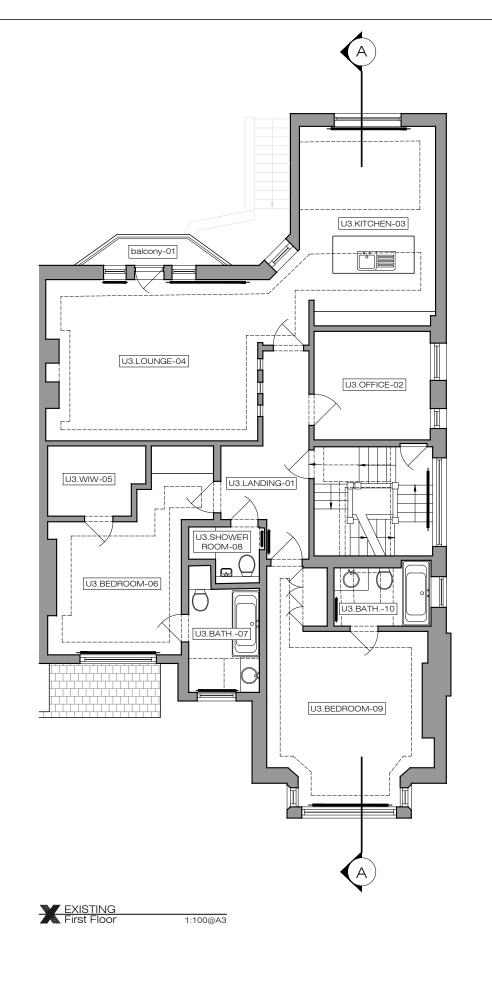

  All finishes to XUL Architecture's satisfaction.

ADDITIONAL NOTE:

All drawings to be approved by XUL Architecture prior to construction.

| Issue key:       | Project Adress            |          |             |       | Issue For: |      |
|------------------|---------------------------|----------|-------------|-------|------------|------|
| Information (I)  | 33 Ferncroft Ave, NW3 7PG |          |             |       | PLANNING   |      |
| Planning (P)     | Scale                     | 1:100@A3 | EXISTING    |       |            |      |
| Tender (T)       | Rev. Date                 | 22.06.23 | Floor plans | S     |            |      |
| Construction (C) | Drawn                     | АТ       | Dwg. No.    | EX-02 | Rev.       | P-00 |
| As Built (B)     | Checked                   | IW       | Project Num | nber  | 23033      |      |