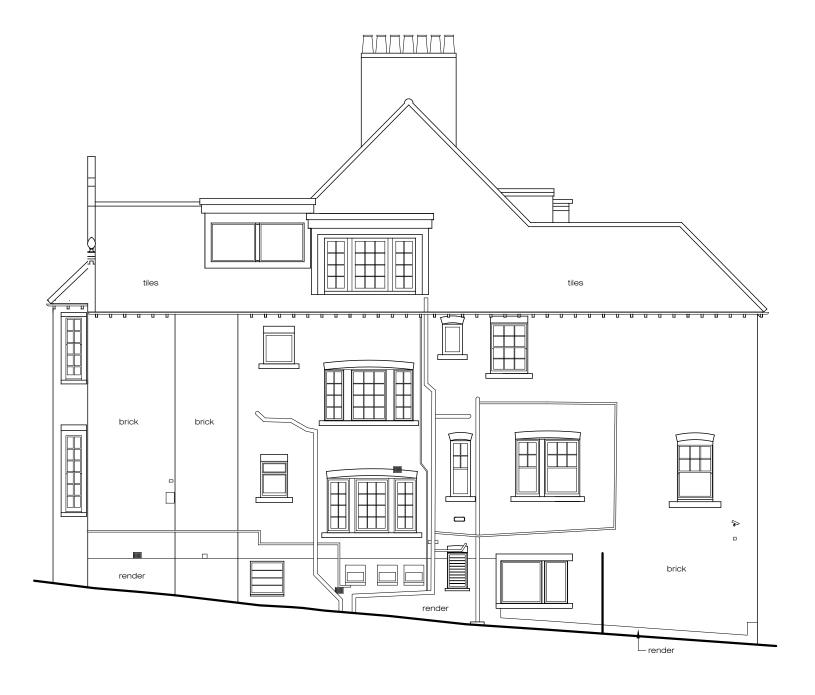

works.

Architecture's approval.

All finishes to XUL Architecture's satisfaction. All drawings to be approved by XUL Architecture prior to construction. ADDITIONAL NOTE:

| Issue key:       | Project Adress |                           |             |       |      |
|------------------|----------------|---------------------------|-------------|-------|------|
| Information (I)  | 33 Fernci      | 33 Ferncroft Ave, NW3 7PG |             |       |      |
| Planning (P)     | Scale          | 1:100@A3                  | EXISTING    |       |      |
| Tender (T)       | Rev. Date      | 22.06.23                  | Elevations  |       |      |
| Construction (C) | Drawn          | AT                        | Dwg. No.    | EX-05 | Rev. |
| As Built (B)     | Checked        | IW                        | Project Num | ber   | 230  |

Ground Floor Office 33 Belsize Lane London NW3 5AS Office: +44 (0) 207 431 9014 info@xularchitecture.co.uk www.xularchitecture.co.uk PLEASE NOTE:

- All dimensions to be checked on site before fabrication,
- 2. Contractor to refer to engineers drawings before
- proceeding with works.