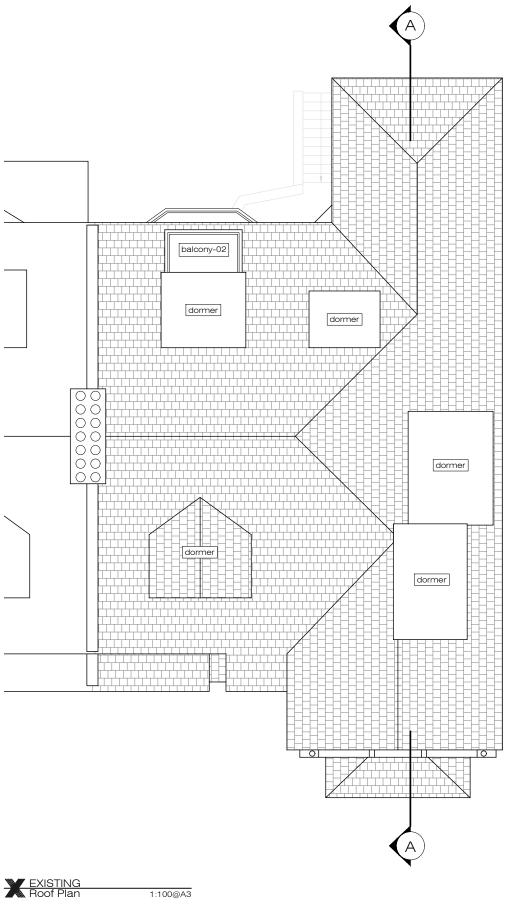

| Issue key:       | Project Adress            |          |             | Issue For: |       |      |
|------------------|---------------------------|----------|-------------|------------|-------|------|
| Information (I)  | 33 Ferncroft Ave, NW3 7PG |          |             | PLANNING   |       |      |
| Planning (P)     | Scale                     | 1:100@A3 | EXISTING    |            |       |      |
| Tender (T)       | Rev. Date                 | 22.06.23 | Roof plan   |            |       |      |
| Construction (C) | Drawn                     | AT       | Dwg. No.    | EX-03      | Rev.  | P-00 |
| Ac Built (B)     | Checked                   | 1\ \ / \ | Project Num | her        | 23033 |      |