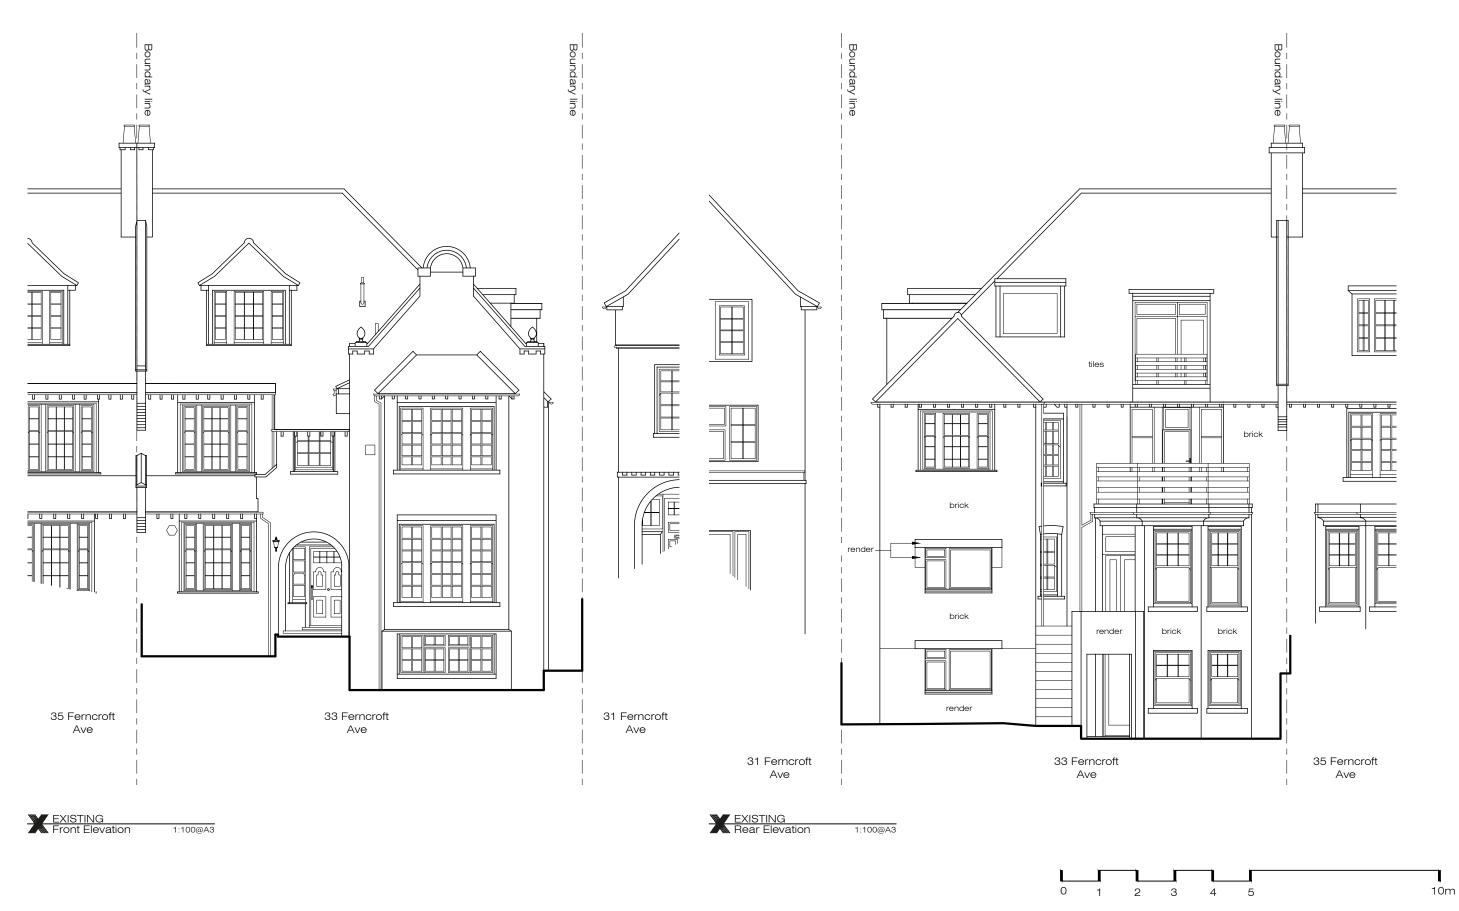

|                                                                                                                                   | ADDITIONAL NOTE: | Issue key:       | Project Adress            |          |             |       |
|-----------------------------------------------------------------------------------------------------------------------------------|------------------|------------------|---------------------------|----------|-------------|-------|
| e provided by contractor for XUL<br>approval.<br>XUL Architecture's satisfaction.<br>b be approved by XUL Architecture<br>uction. |                  | Information (I)  | 33 Ferncroft Ave, NW3 7PG |          |             |       |
|                                                                                                                                   |                  | Planning (P)     | Scale                     | 1:100@A3 | EXISTING    |       |
|                                                                                                                                   |                  | Tender (T)       | Rev. Date                 | 22.06.23 | Elevations  |       |
|                                                                                                                                   |                  | Construction (C) | Drawn                     | АТ       | Dwg. No.    | EX-04 |
|                                                                                                                                   |                  | As Built (B)     | Checked                   | IW       | Project Num | ber   |

Issue For: PLANNING

P-00

Rev.

23033

Issue For: PLANNING

23033

P-00

Ground Floor Office 33 Belsize Lane London NW3 5AS Office: +44 (0) 207 431 9014 info@xularchitecture.co.uk www.xularchitecture.co.uk PLEASE NOTE: