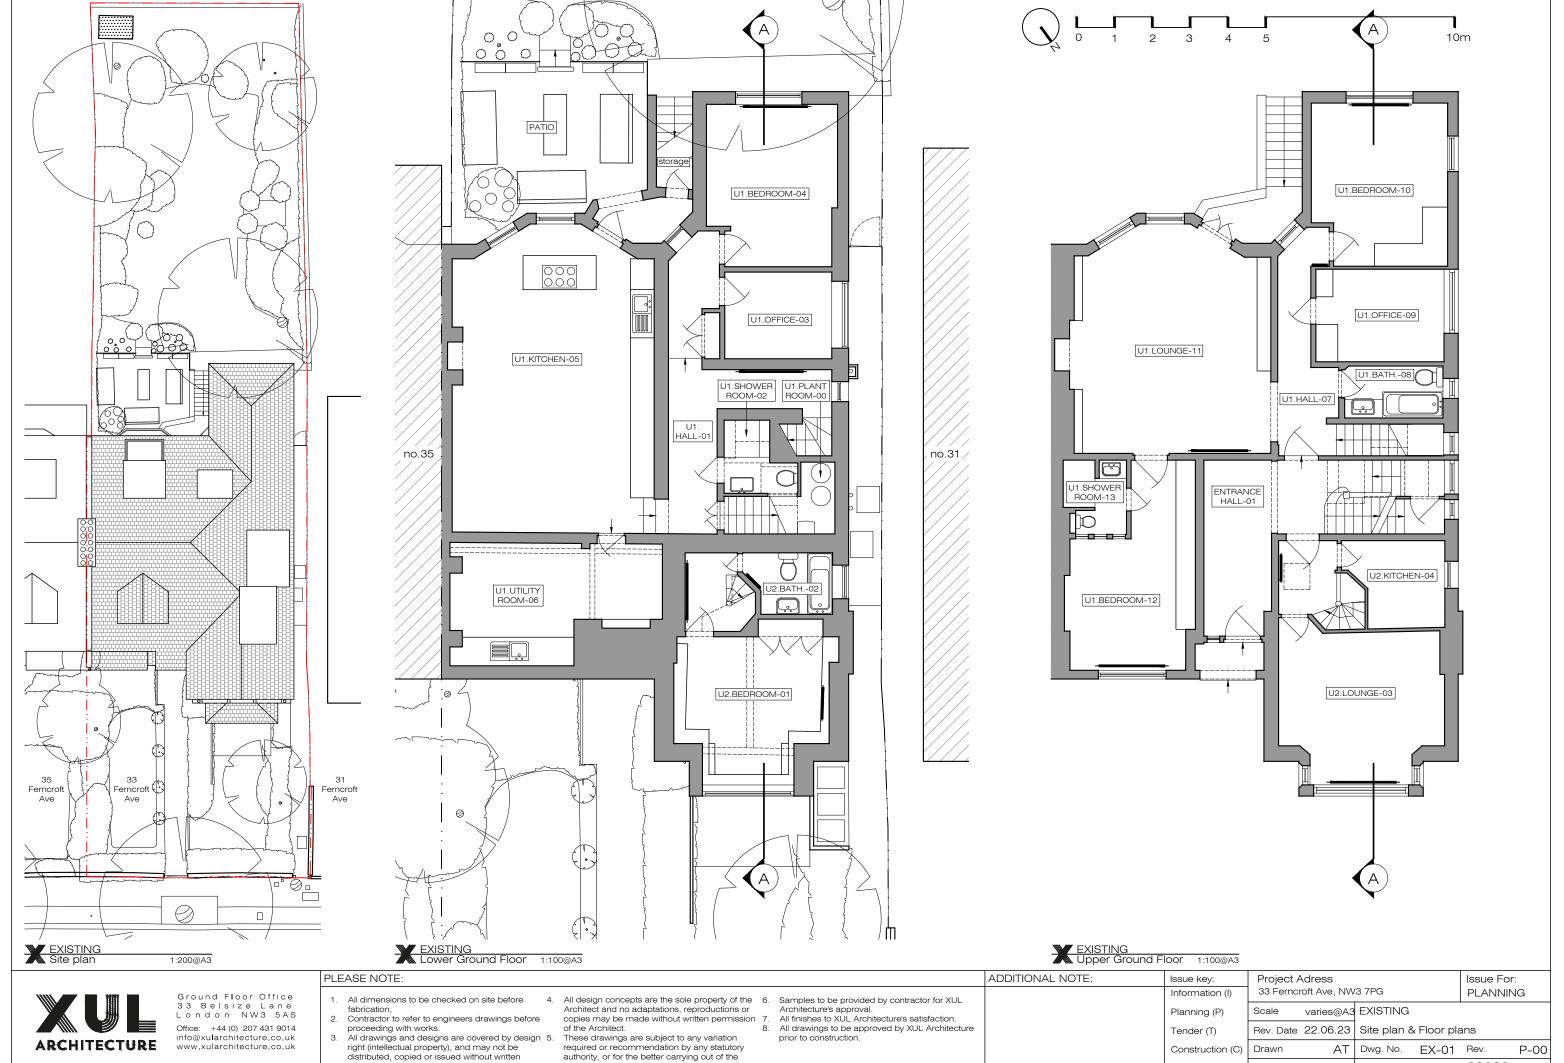

works.

| '''           |                  |                           |           |             |             |            |      |
|---------------|------------------|---------------------------|-----------|-------------|-------------|------------|------|
| ITIONAL NOTE: | Issue key:       | Project Adress            |           |             |             | Issue For: |      |
|               | Information (I)  | 33 Ferncroft Ave, NW3 7PG |           |             |             | PLANNING   |      |
|               | Planning (P)     | Scale                     | varies@A3 | EXISTING    |             |            |      |
|               | Tender (T)       | Rev. Date                 | 22.06.23  | Site plan   | & Floor pla | ans        |      |
|               | Construction (C) | Drawn                     | АТ        | Dwg. No.    | EX-01       | Rev.       | P-00 |
|               | As Built (B)     | Checked                   | IW        | Project Nur | mber        | 23033      |      |
|               |                  |                           |           |             |             |            |      |