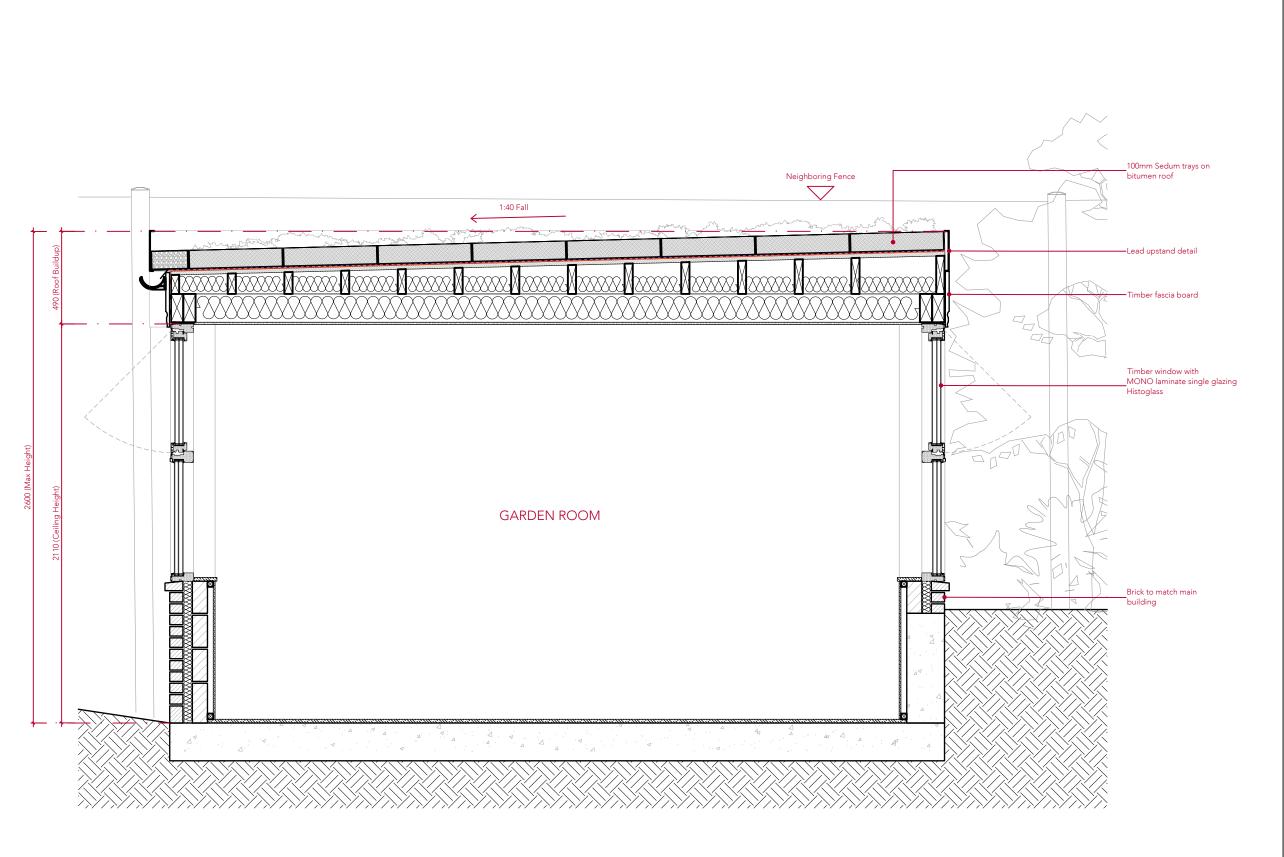

## g PLANNING

ARCHITECTS + INTERIOR DESIGNERS

91A - 91B HEATH STREET LONDON NW3 6 S S Tel02076363838

INFO WWW.TG-STUDIO.CO.UK

| Project  | 9 GAINSBOROUGH GARDENS<br>NW3 1BJ |            |       |       |
|----------|-----------------------------------|------------|-------|-------|
| Date     | 21.03.2024                        | Scale @ A3 | 1:20  |       |
| Drawing  | GARDEN ROOM<br>SECTION            |            |       |       |
| Drawn by | RV                                | Checked by | TG    |       |
| Job No.  | 270                               | Dwg No.    | P-602 | - Rev |