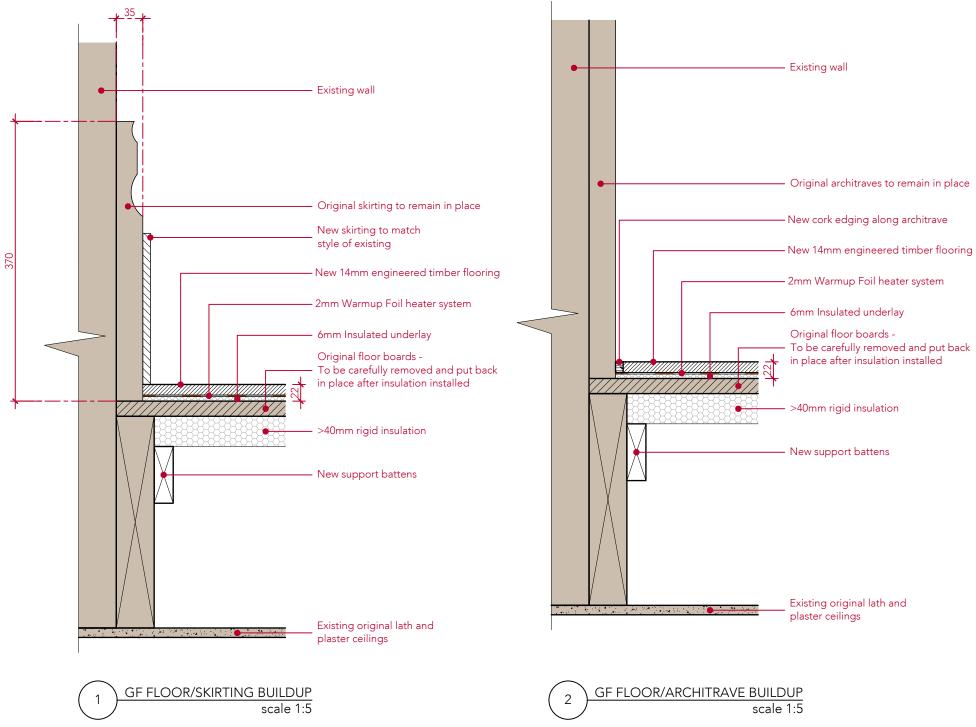

## 

ARCHITECTS + INTERIOR DESIGNERS

| _                        |                                   |            |                      |          |     |             | _           |  |  |
|--------------------------|-----------------------------------|------------|----------------------|----------|-----|-------------|-------------|--|--|
| 9 1<br>L<br>T            | IA - 91B H<br>ONDON<br>el 020     |            | ATH 3<br>NW 3<br>636 | 5 Т<br>3 |     | E<br>S<br>3 | T<br>S<br>8 |  |  |
| INFO WWW.TG-STUDIO.CO.UK |                                   |            |                      |          |     |             |             |  |  |
| Project                  | 9 GAINSBOROUGH GARDENS<br>NW3 1BJ |            |                      |          |     |             |             |  |  |
| Date                     | 20.03.2024                        | Scale @ A3 | 1:5                  |          |     |             | _           |  |  |
| Drawing                  | DETAILS<br>SKIRTING &<br>BUILDUP  | AF         | RCHITE               | RAV      | Έ   |             |             |  |  |
| Job No. Drawn by Drawing | RV                                | Checked by | TG                   |          |     |             | _           |  |  |
| Job No.                  | 270                               | Dwg No.    | P-60                 | 1        | Rev | -           |             |  |  |