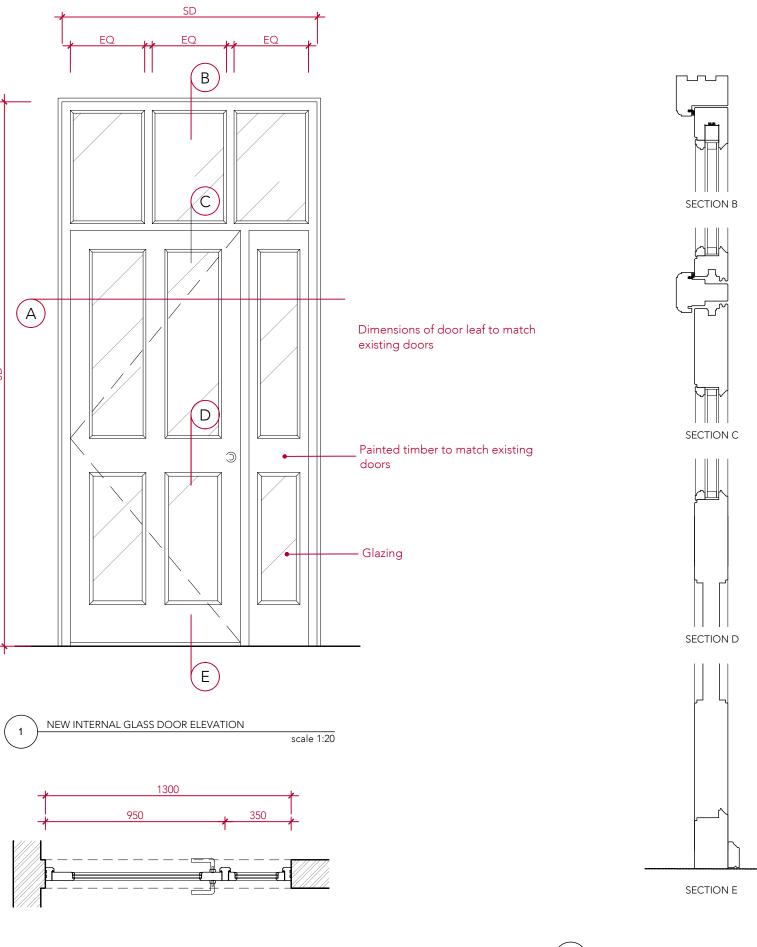

3

NEW GLASS DOOR & PARTITION DOOR SECTIONS

2 NEW GLASS DOOR & PARTITION SECTION A scale 1:20