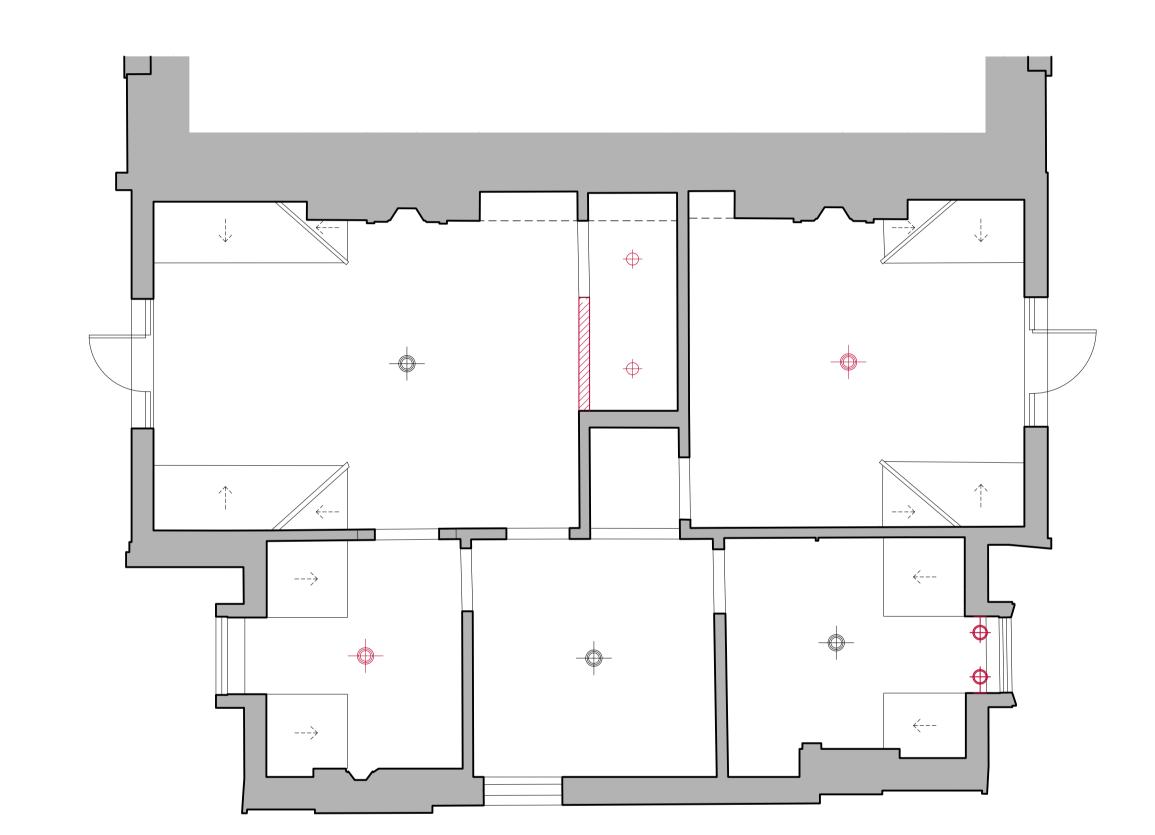

NOTE: All ceilings are original lath and plaster ceilings

| LEGEND   |                                        |  |
|----------|----------------------------------------|--|
| SYMBOL   | DESCRIPTION                            |  |
| <b>+</b> | EXISTING RECESSED DOWN LIGHT           |  |
| <b>⊢</b> | EXISTING WALL LIGHT                    |  |
| -        | EXISTING SUSPENDED PENDANT LIGHT       |  |
|          | EXISTING SURFACE<br>MOUNT LINEAR LIGHT |  |
| •        | EXISTING SURFACE MOUNT DOWN LIGHT      |  |
| <b>+</b> | NEW RECESSED DOWN LIGHT                |  |
| H        | NEW WALL LIGHT                         |  |
| _        | NEW SUSPENDED PENDANT LIGHT            |  |
|          | NEW SURFACE MOUNT LINEAR LIGHT         |  |
| <b>•</b> | NEW SURFACE MOUNT DOWN LIGHT           |  |

PROPOSED FIRST FLOOR RCP LIGHTING PLAN scale 1:50

PROPOSED SECOND FLOOR RCP LIGHTING PLAN scale 1:50

0 1m 5m

This drawing is protected under Copyright and at no time should any portion of this drawing be reproduced or copied without the permission of the Architect.
(Design Copyright Act 1968)