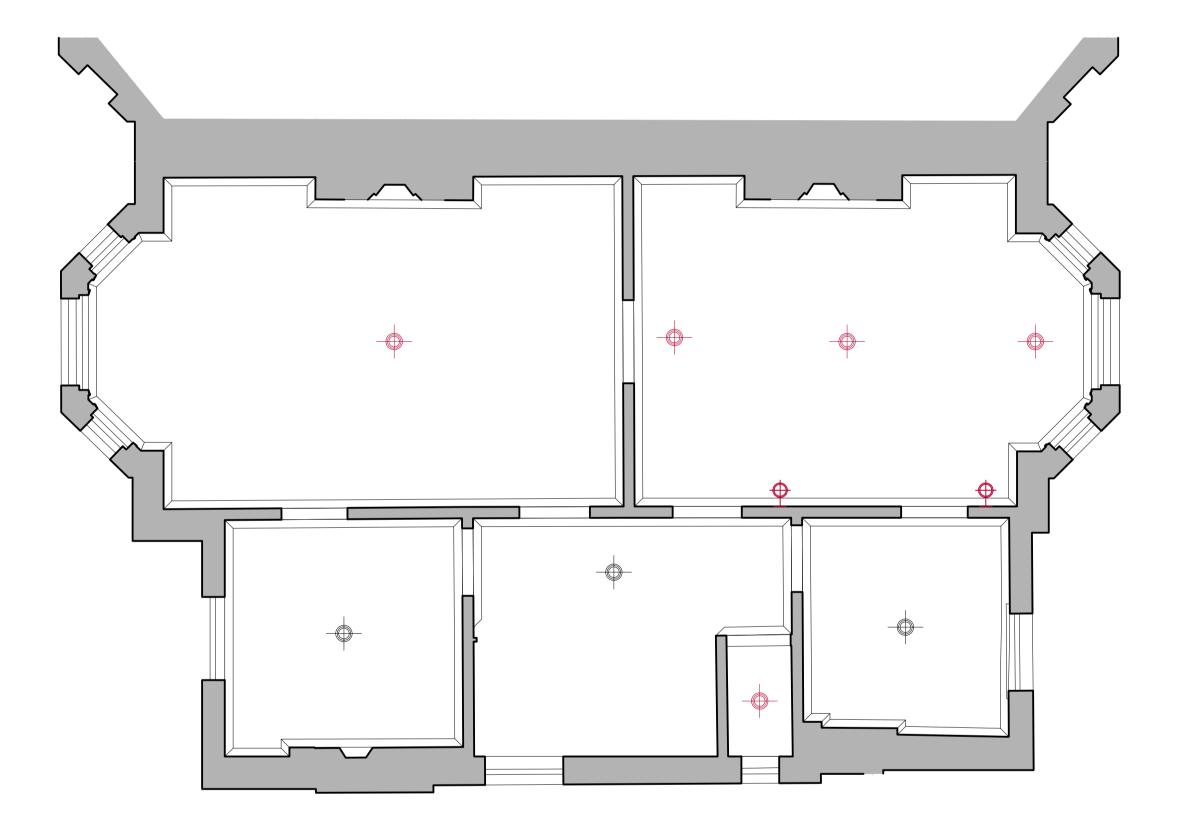

NOTE: All ceilings are original lath and plaster ceilings

| LEGEND   |                                        |  |
|----------|----------------------------------------|--|
| SYMBOL   | DESCRIPTION                            |  |
| <b>+</b> | EXISTING RECESSED DOWN LIGHT           |  |
| <b>⊢</b> | EXISTING WALL LIGHT                    |  |
| -        | EXISTING SUSPENDED PENDANT LIGHT       |  |
|          | EXISTING SURFACE<br>MOUNT LINEAR LIGHT |  |
| •        | EXISTING SURFACE MOUNT DOWN LIGHT      |  |
| <b>+</b> | NEW RECESSED DOWN LIGHT                |  |
| H        | NEW WALL LIGHT                         |  |
| _        | NEW SUSPENDED PENDANT LIGHT            |  |
|          | NEW SURFACE MOUNT LINEAR LIGHT         |  |
| <b>•</b> | NEW SURFACE MOUNT DOWN LIGHT           |  |

PROPOSED FIRST FLOOR RCP LIGHTING PLAN scale 1:50

PROPOSED SECOND FLOOR RCP LIGHTING PLAN scale 1:50

0 1m 5m

This drawing is protected under Copyright and at no time should any portion of this drawing be reproduced or copied without the permission of the Architect.
(Design Copyright Act 1968)