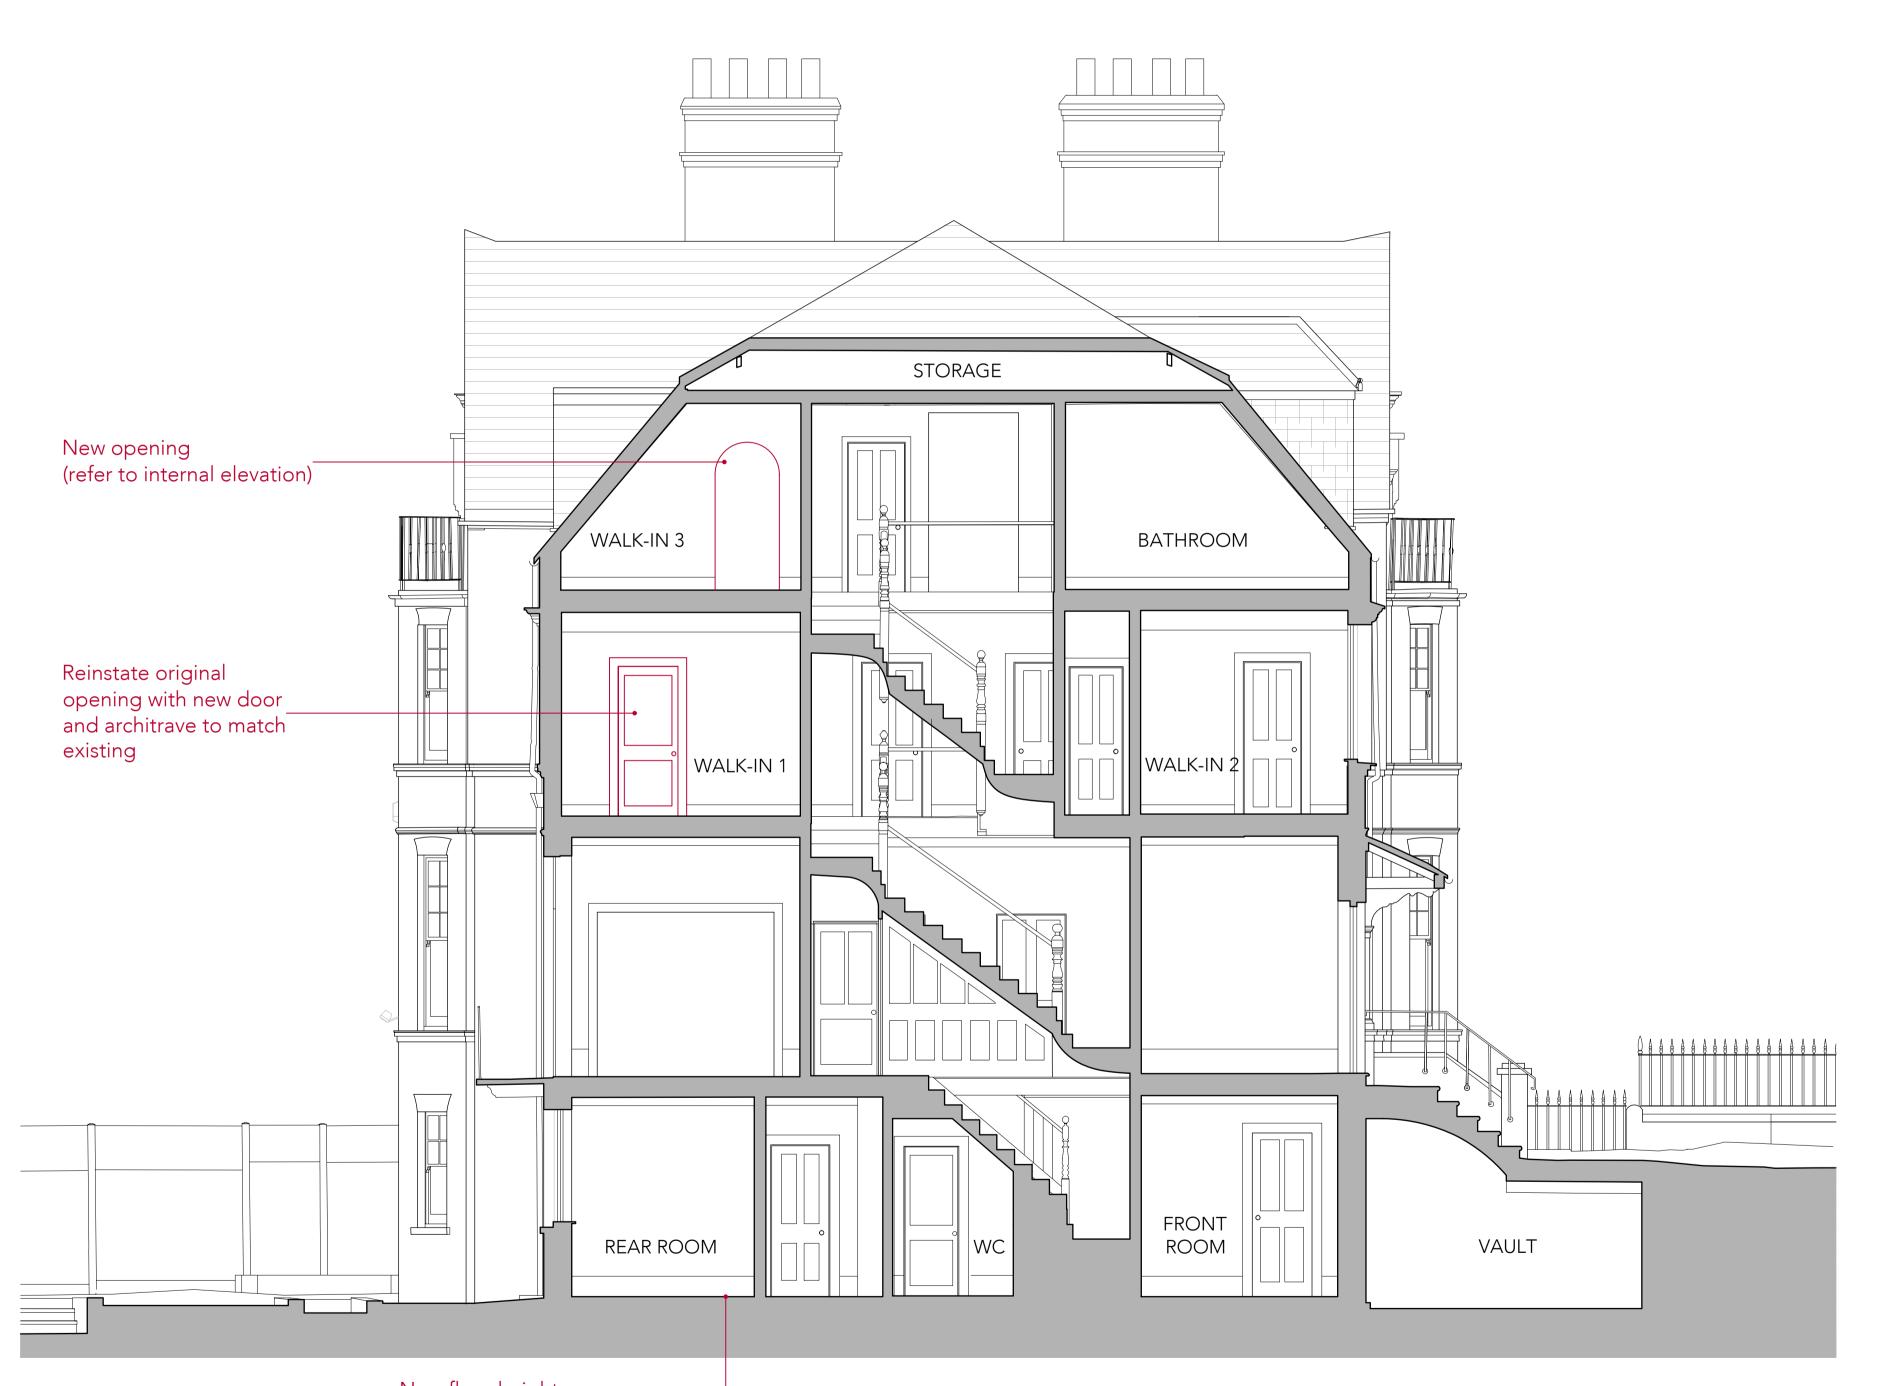

| LEGEND |              |
|--------|--------------|
| SYMBOL | DESCRIPTION  |
|        | NEW ELEMENTS |

New floor height (lowered by 150mm to be levelwith existing side extension) This drawing is protected under Copyright and at no time should any portion of this drawing be reproduced or copied without the permission of the Architect.
(Design Copyright Act 1968)

| Notes  |                        |                          |
|--------|------------------------|--------------------------|
|        |                        |                          |
|        |                        |                          |
| A<br>- | AMENDMENTS<br>PLANNING | 22.03.2024<br>18.08.2023 |
| -<br>N | Rev                    | Date                     |