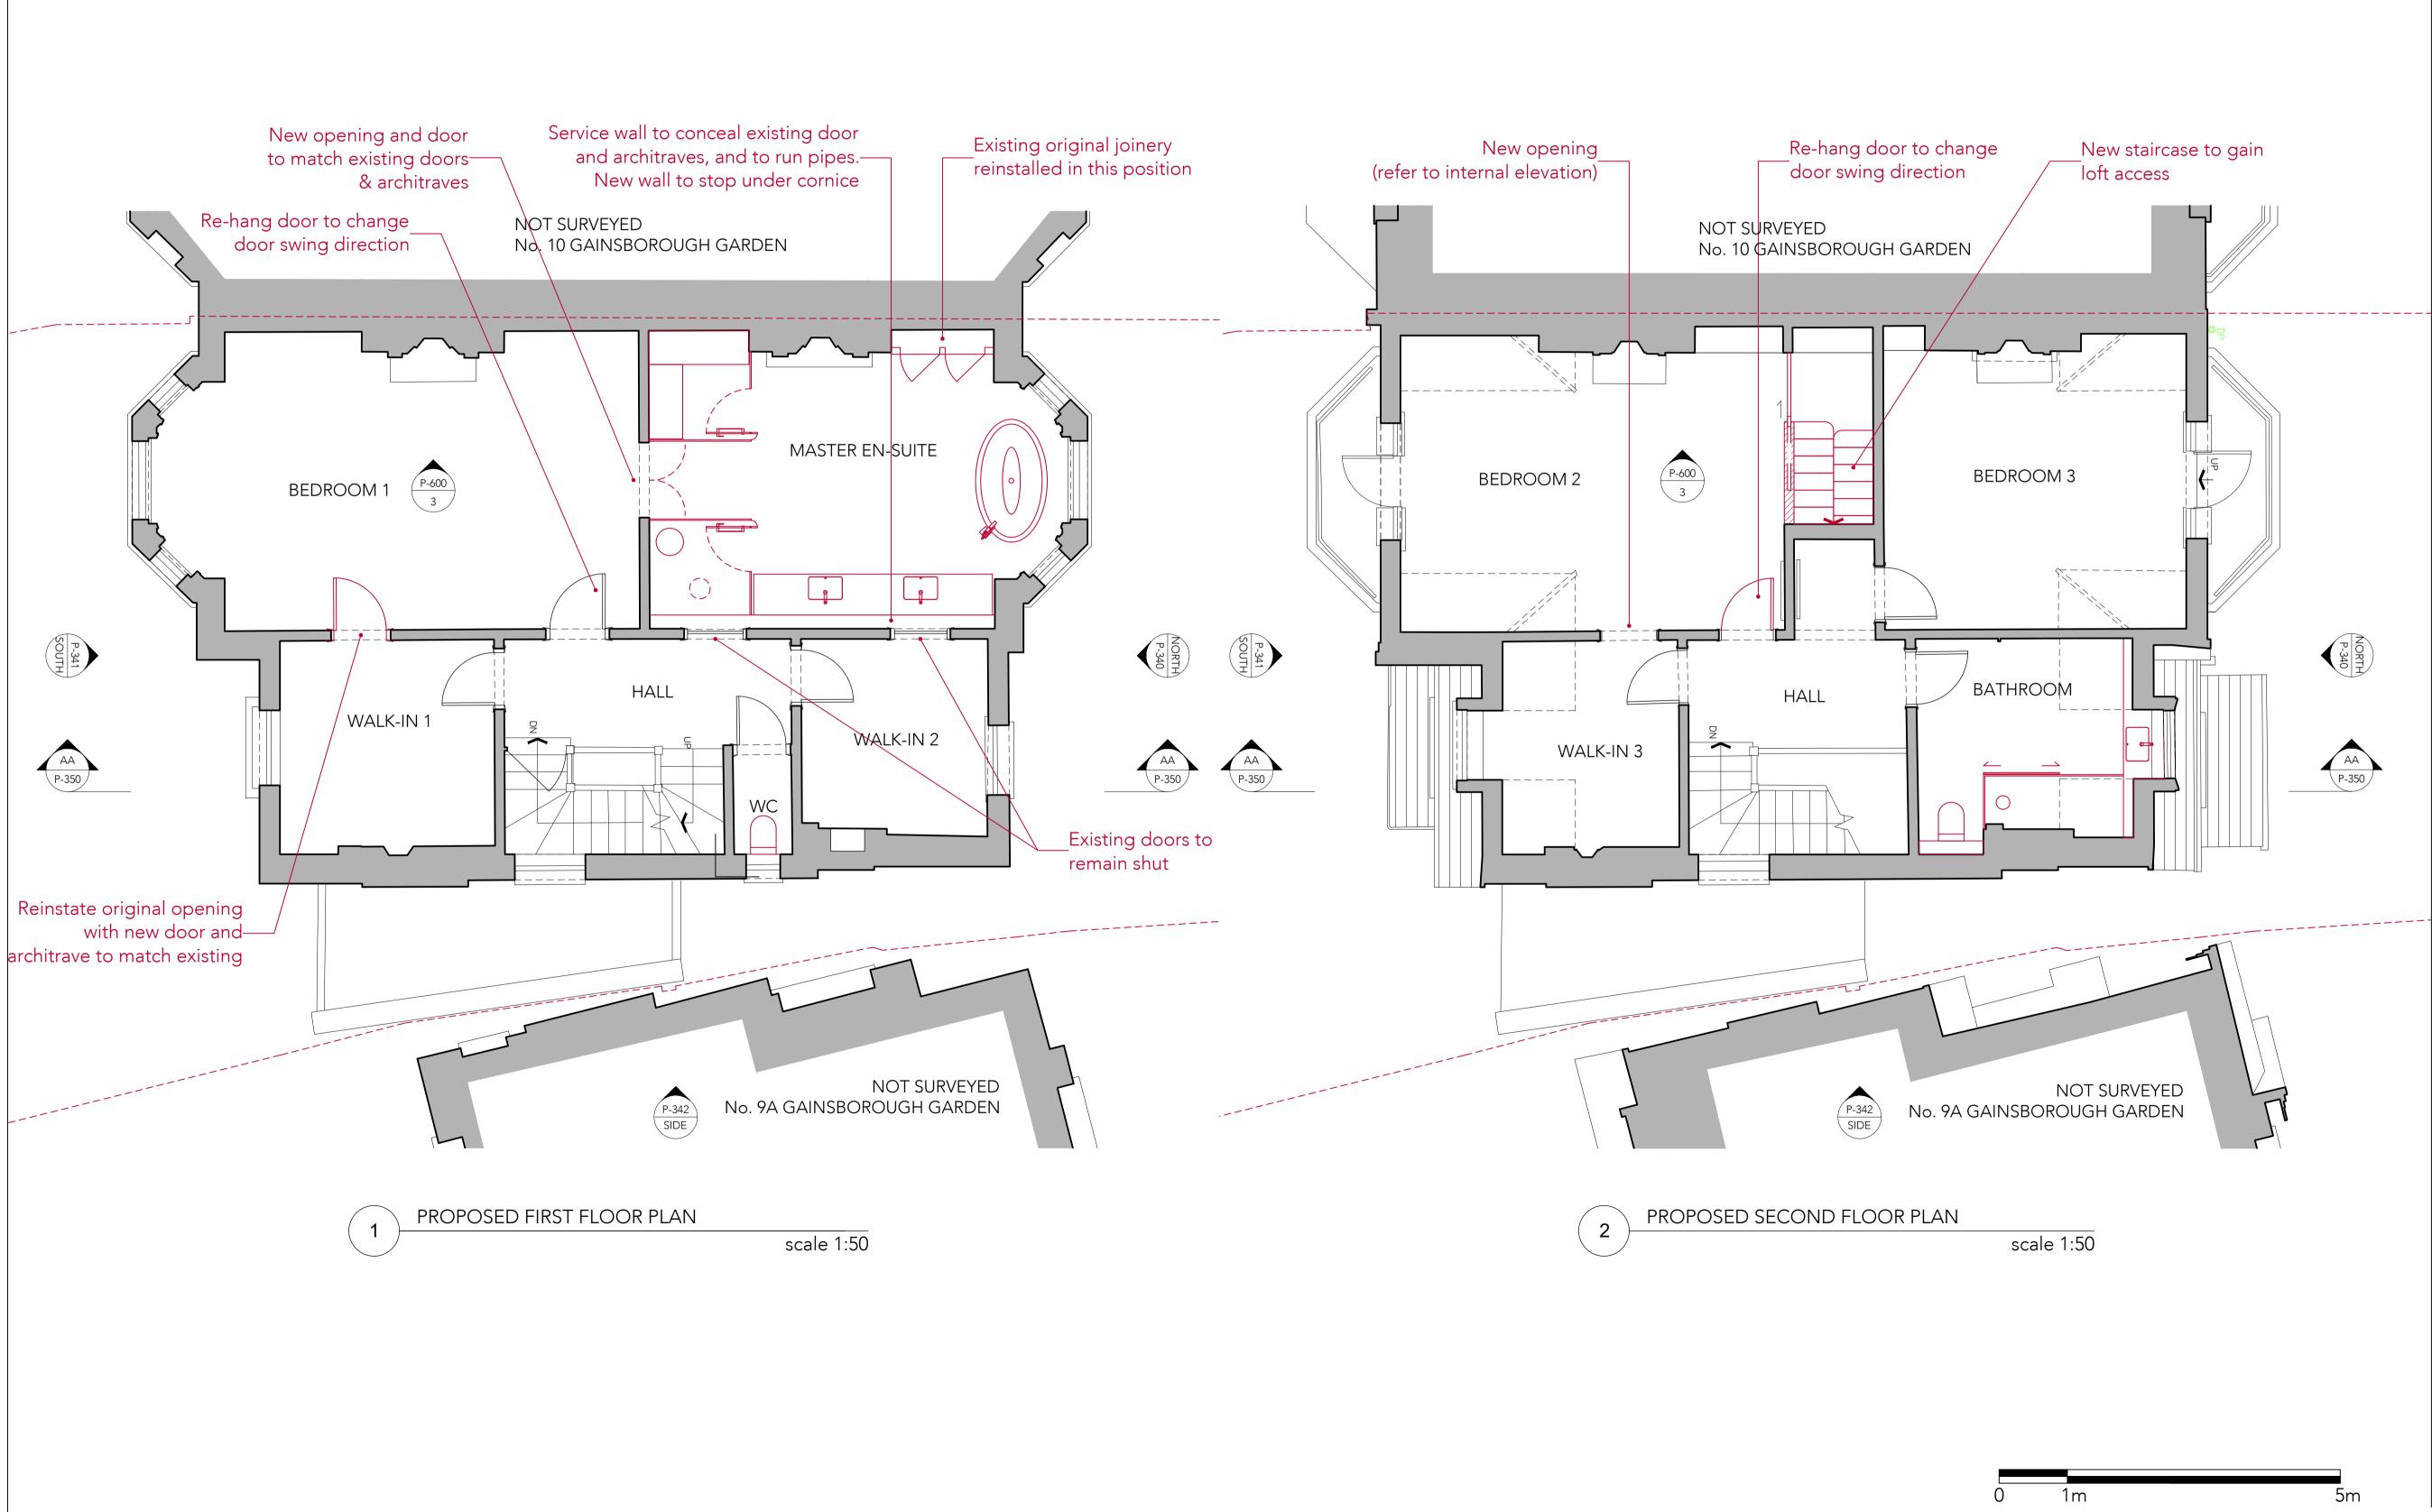

| Drawing | PROPOSED<br>FIRST & SECOND FLOOR<br>PLAN |
|---------|------------------------------------------|
|         | I I                                      |

| Drawn by | AL  | Checked by | TG    |     |   |
|----------|-----|------------|-------|-----|---|
| Job No.  | 270 | Dwg No.    | P-302 | Rev | А |