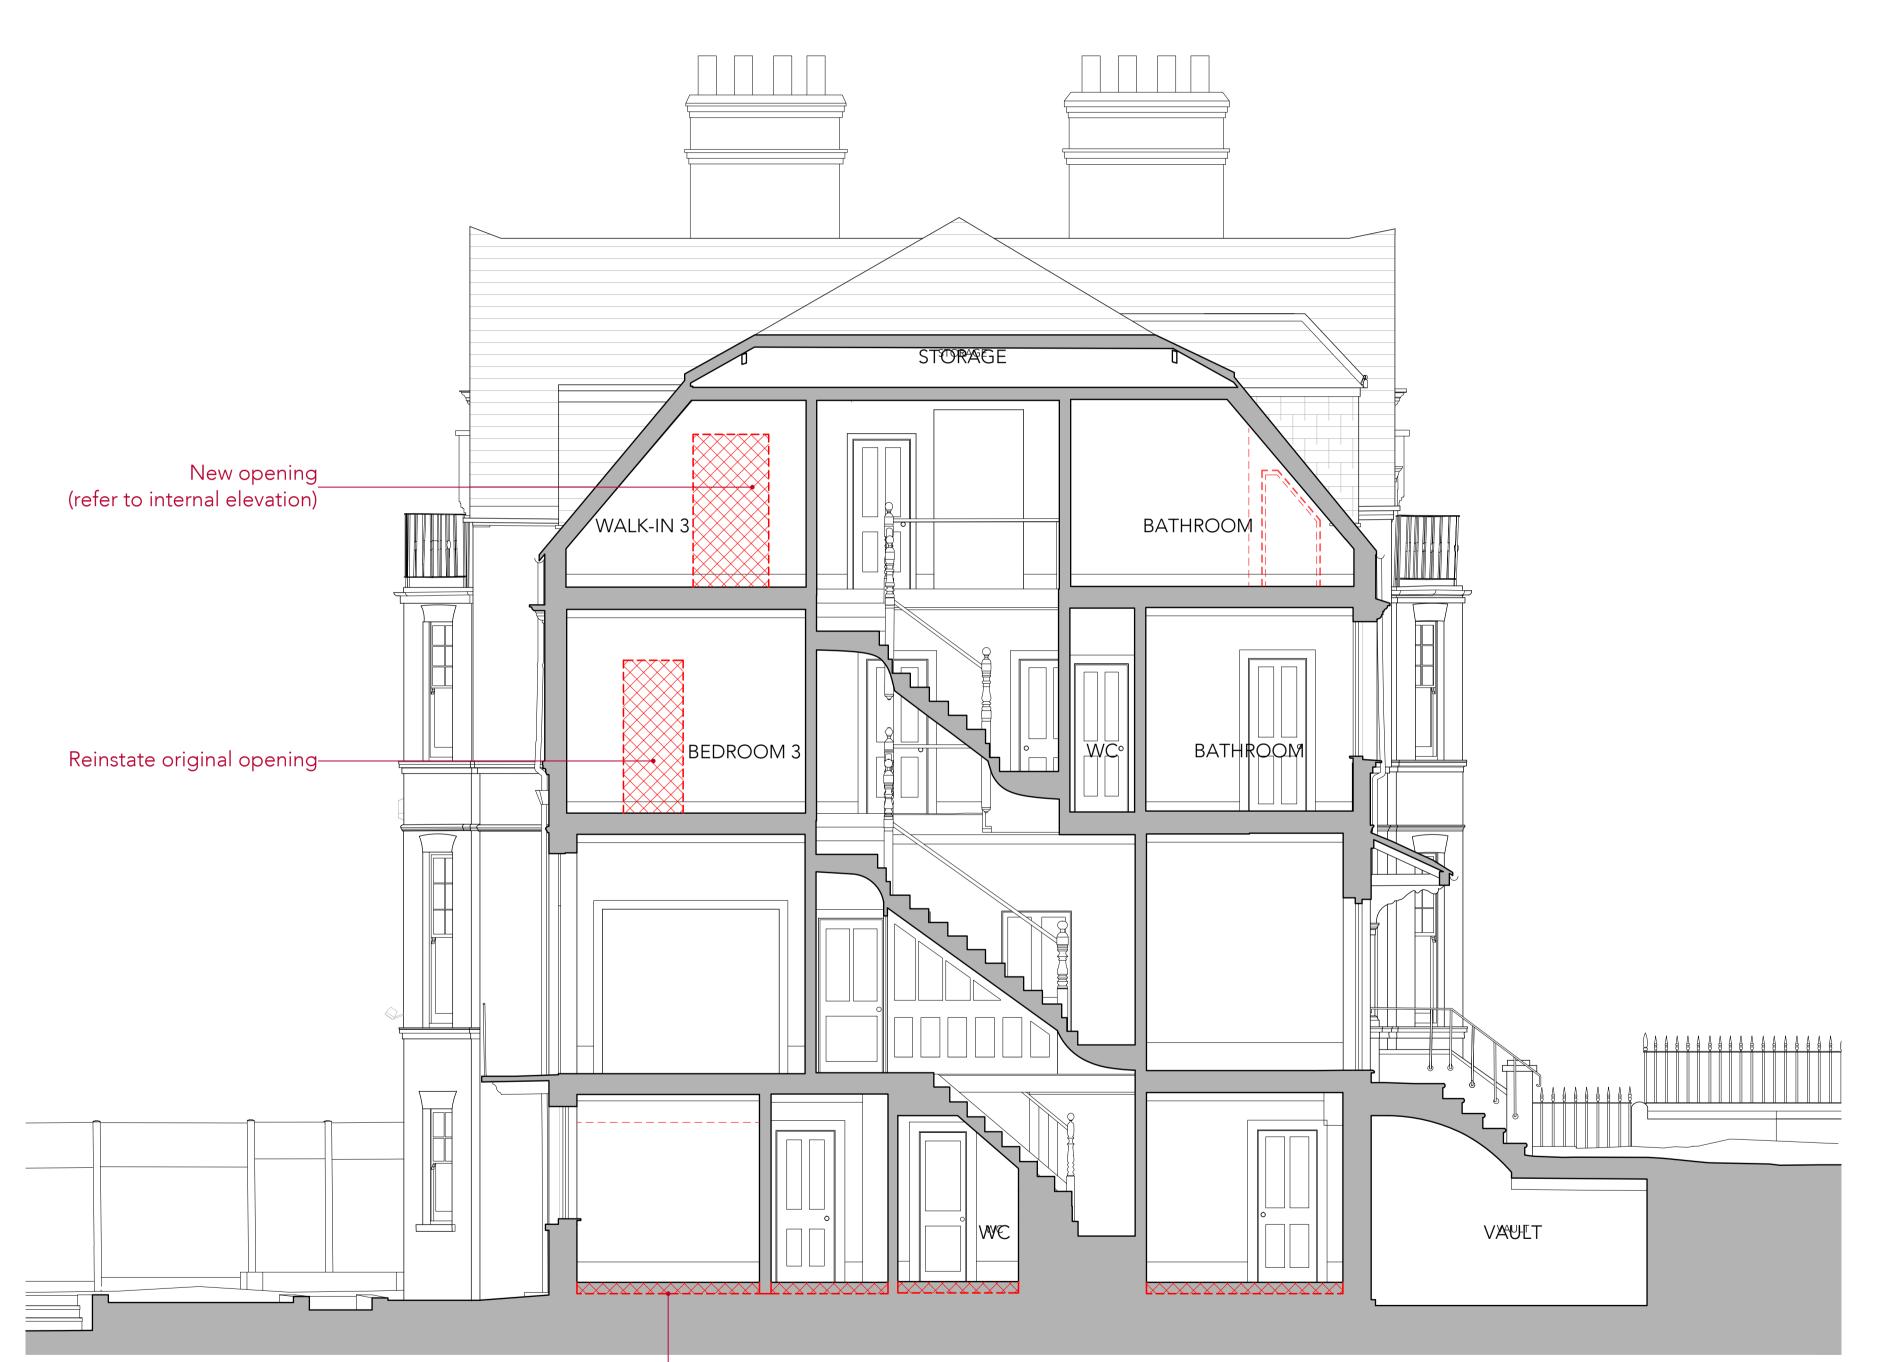

| LEGEND |                                  |
|--------|----------------------------------|
| SYMBOL | DESCRIPTION                      |
|        | WALLS & PARTITIONS TO BE REMOVED |
|        | ELEMENTS TO BE REMOVED           |

Lowering the floor height by 150mm on the entire lower ground floor to—level with the existing side extension

This drawing is protected under Copyright and at no time should any portion of this drawing be reproduced or copied without the permission of the Architect.
(Design Copyright Act 1968)

| ving | EXISTING & DEMOLITION SECTION A-A |
|------|-----------------------------------|
| ra   | SECTION A-A                       |