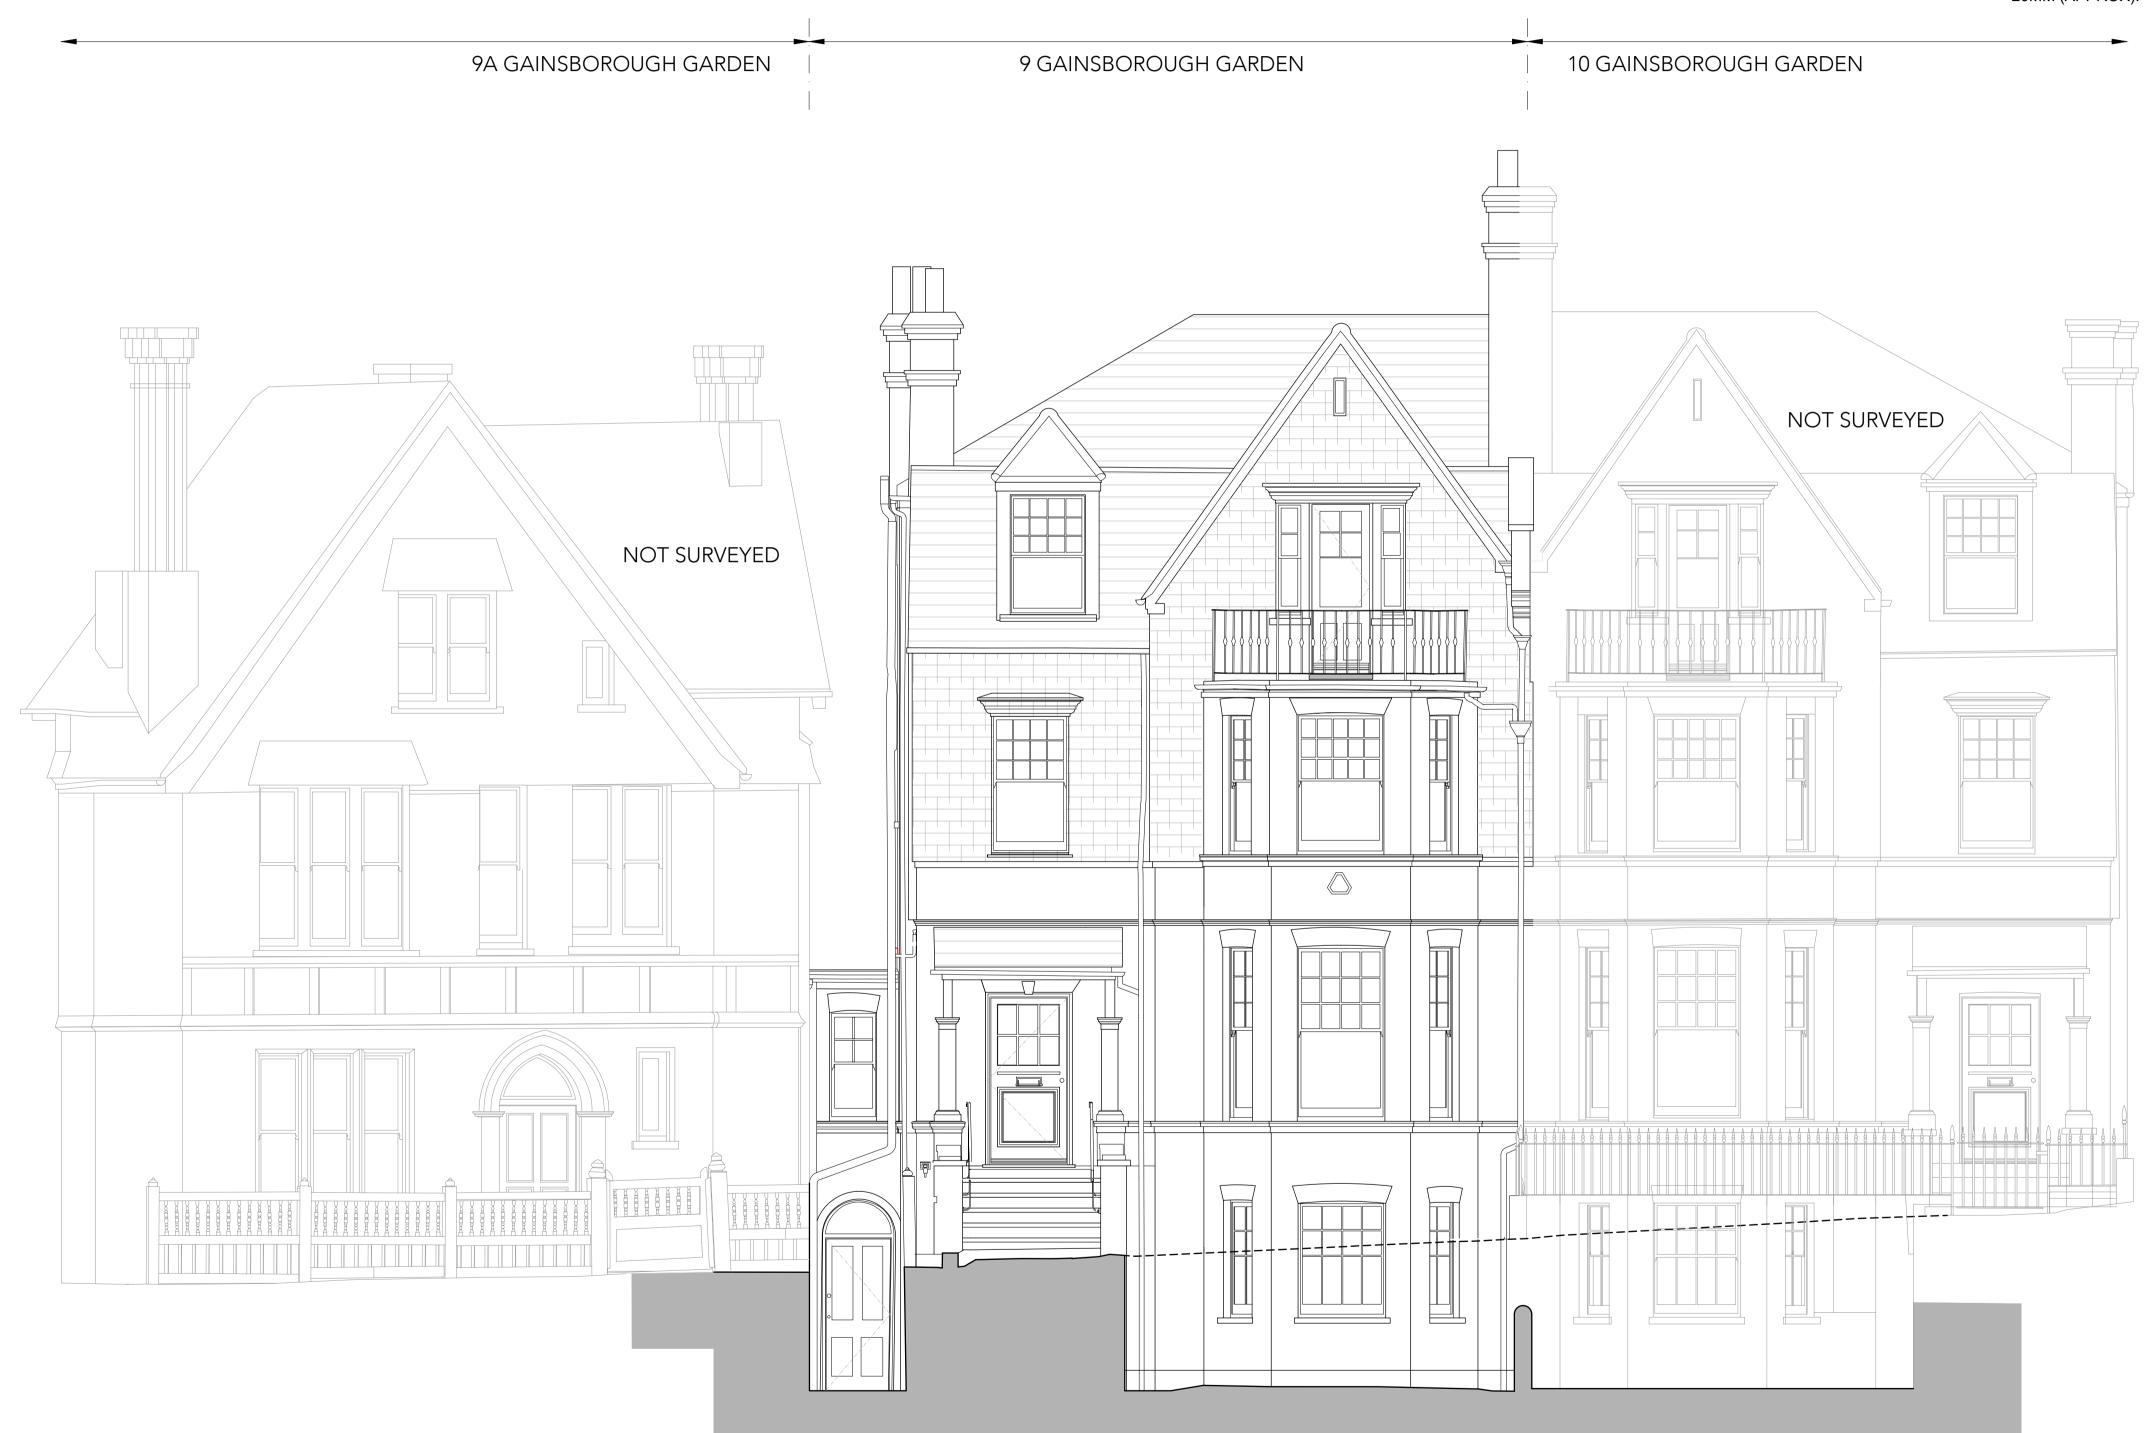

| LEGEND |                                  |
|--------|----------------------------------|
| SYMBOL | DESCRIPTION                      |
| XXXX   | WALLS & PARTITIONS TO BE REMOVED |
|        | ELEMENTS TO BE REMOVED           |

## NOTES

- ALL BLACK UPVC SOIL VENT AND RAIN WATER PIPES,
   AND GUTTERS TO BE REPLACED
   WINDOW NOTE..
- REMOVAL OF BRICKWORK MORTAR AT A DEPTH OF 20MM (APPROX).

This drawing is protected under Copyright and at no time should any portion of this drawing be reproduced or copied without the permission of the Architect.

## g PLANNING

ARCHITECTS + INTERIOR DESIGNERS

91A - 91B HEATH STREET LONDON NW 3 6 S S Tel 020 7636 3838

INFO WWW.TG-STUDIO.CO.UK

|  | Project | 9 GAINSBOROUGH GARDENS<br>NW3 1BJ     |            |      |  |  |  |
|--|---------|---------------------------------------|------------|------|--|--|--|
|  | Date    | 18.08.23                              | Scale @ A1 | 1:50 |  |  |  |
|  | Drawing | EXISTING & DEMOLITION FRONT ELEVATION |            |      |  |  |  |
|  | >       |                                       | >          |      |  |  |  |