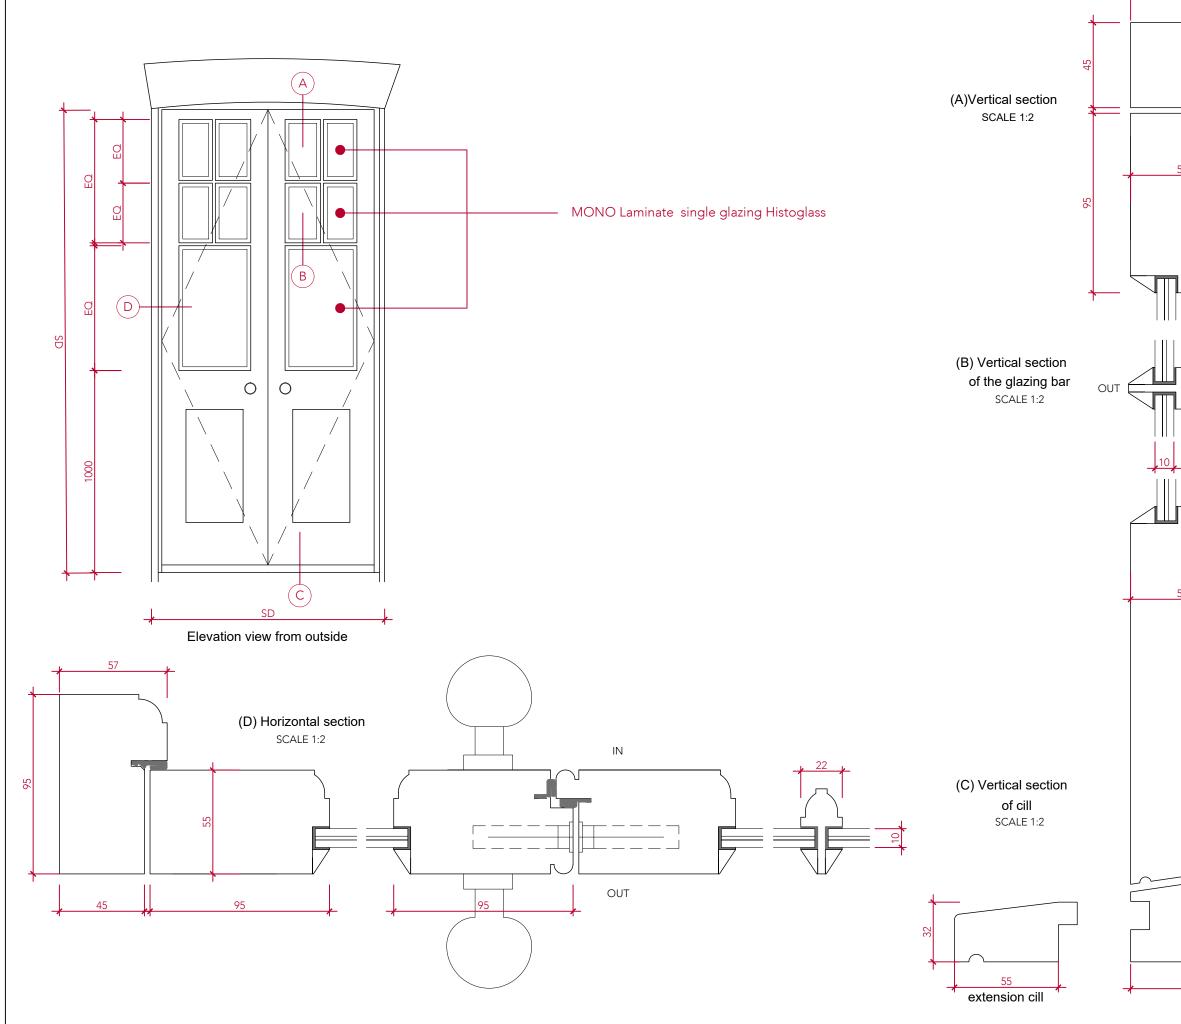

## 

ARCHITECTS + INTERIOR DESIGNERS

| 91A - 91B HEATH STREET<br>LONDON NW3 655<br>Tel02076363838 |                                                       |            |          |     |   |  |  |
|------------------------------------------------------------|-------------------------------------------------------|------------|----------|-----|---|--|--|
| INFO WWW.TG-STUDIO.CO.UK                                   |                                                       |            |          |     |   |  |  |
| Project                                                    | 9 GAINSBOROUGH GARDENS<br>NW3 1BJ                     |            |          |     |   |  |  |
| Date                                                       | 18.08.23                                              | Scale @ A3 | 1:20 & 1 | :5  |   |  |  |
| Drawing                                                    | PROPOSED FRENCH DOOR<br>LOWER GROUND FLOOR<br>DETAILS |            |          |     |   |  |  |
| Drawn by Drawing                                           | AL                                                    | Checked by | TG       |     |   |  |  |
| Job No.                                                    | 270                                                   | Dwg No.    | P-550    | Rev | А |  |  |