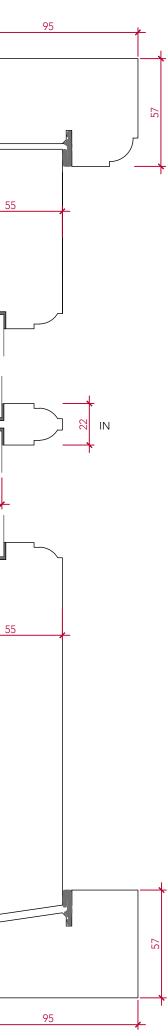

## 

ARCHITECTS + INTERIOR DESIGNERS

| 91A - 91B HEATH STREET<br>LONDON NW3 655<br>Tel02076363838 |                                                       |            |          |     |   |  |  |
|------------------------------------------------------------|-------------------------------------------------------|------------|----------|-----|---|--|--|
| INFO WWW.TG-STUDIO.CO.UK                                   |                                                       |            |          |     |   |  |  |
| Project                                                    | 9 GAINSBOROUGH GARDENS<br>NW3 1BJ                     |            |          |     |   |  |  |
| Date                                                       | 18.08.23                                              | Scale @ A3 | 1:20 & 1 | :5  |   |  |  |
| Drawing                                                    | PROPOSED FRENCH DOOR<br>LOWER GROUND FLOOR<br>DETAILS |            |          |     |   |  |  |
| Drawn by Drawing                                           | AL                                                    | Checked by | TG       |     |   |  |  |
| Job No.                                                    | 270                                                   | Dwg No.    | P-550    | Rev | А |  |  |