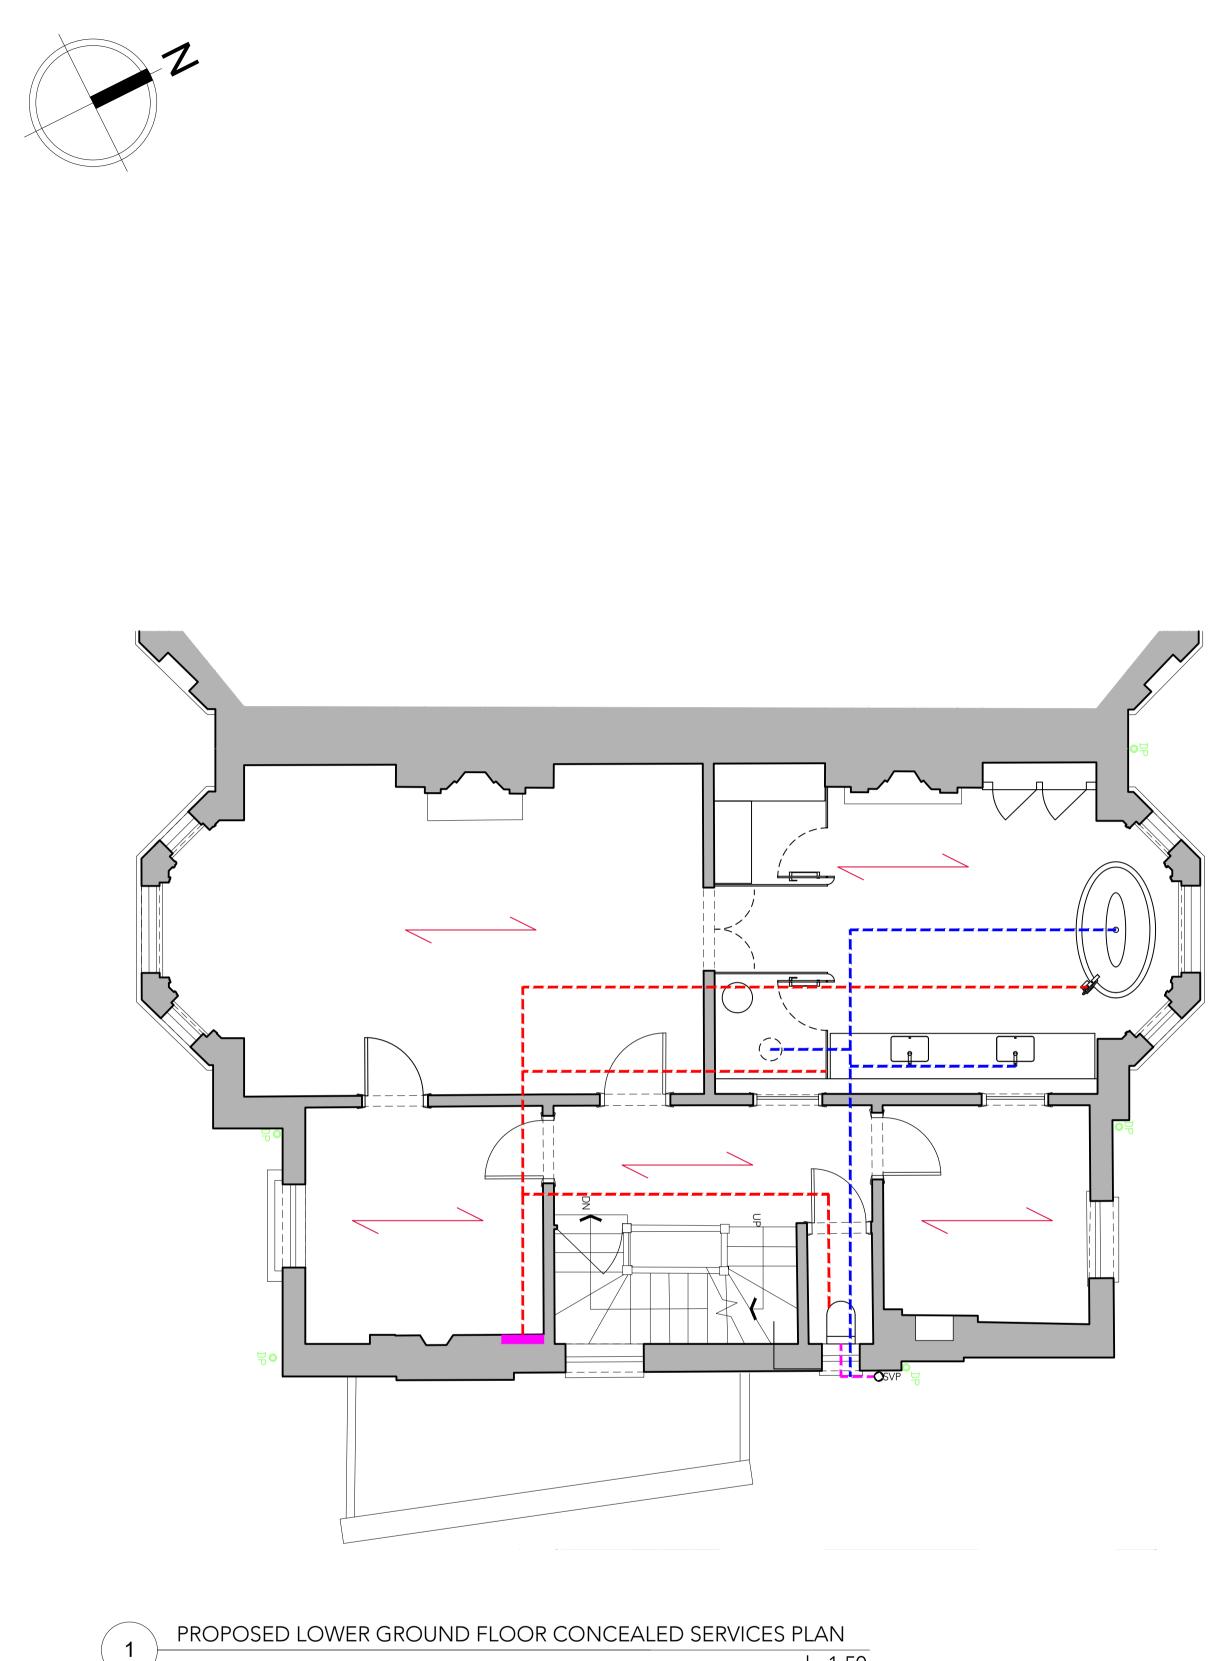

## LEGEND

|   | EXISTING VERTICAL RISER FOR HO                                                   |
|---|----------------------------------------------------------------------------------|
|   | NEW WASTE RUNS - KEEP ONLY L<br>FLOOR                                            |
|   | NEW RUNS OF HOT & COLD WAT<br>ONLY LOWER GROUND FLOOR                            |
|   | NEW WASTE RUNS TO BE ACHIEN<br>NOTCHING TO JOISTS + USING E                      |
|   | NEW RUNS OF HOT & COLD WAT<br>BE ACHIEVED BY MINIMAL NOTC<br>USING EXISTING RUNS |
|   | EXISTING WASTE RUNS                                                              |
|   | DIRECTION OF EXISTING JOIST                                                      |
| 0 | NEW CAST IRON SVP                                                                |