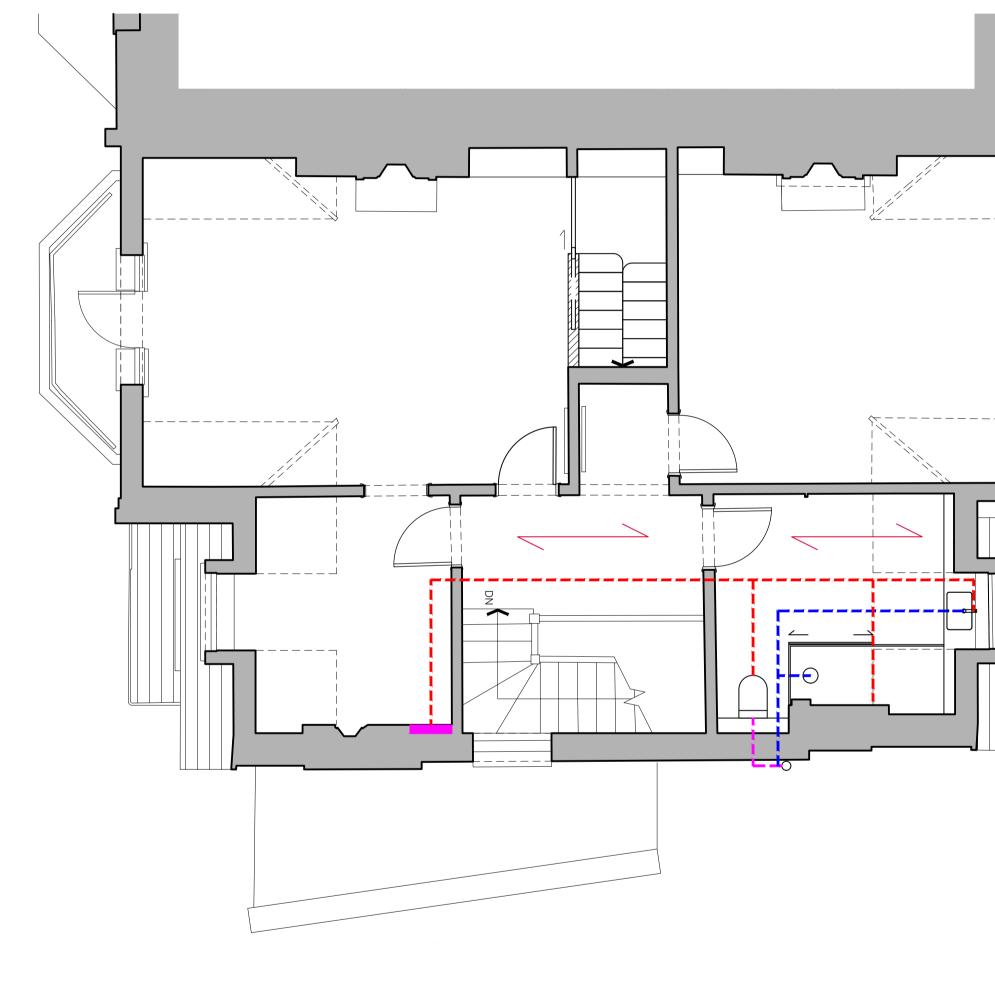

## LEGEND

|   | EXISTING VERTICAL RISER FOR HO                                                   |
|---|----------------------------------------------------------------------------------|
|   | NEW WASTE RUNS - KEEP ONLY L<br>FLOOR                                            |
|   | NEW RUNS OF HOT & COLD WAT<br>ONLY LOWER GROUND FLOOR                            |
|   | NEW WASTE RUNS TO BE ACHIEN<br>NOTCHING TO JOISTS + USING E                      |
|   | NEW RUNS OF HOT & COLD WAT<br>BE ACHIEVED BY MINIMAL NOTC<br>USING EXISTING RUNS |
|   | EXISTING WASTE RUNS                                                              |
|   | DIRECTION OF EXISTING JOIST                                                      |
| 0 | NEW CAST IRON SVP                                                                |