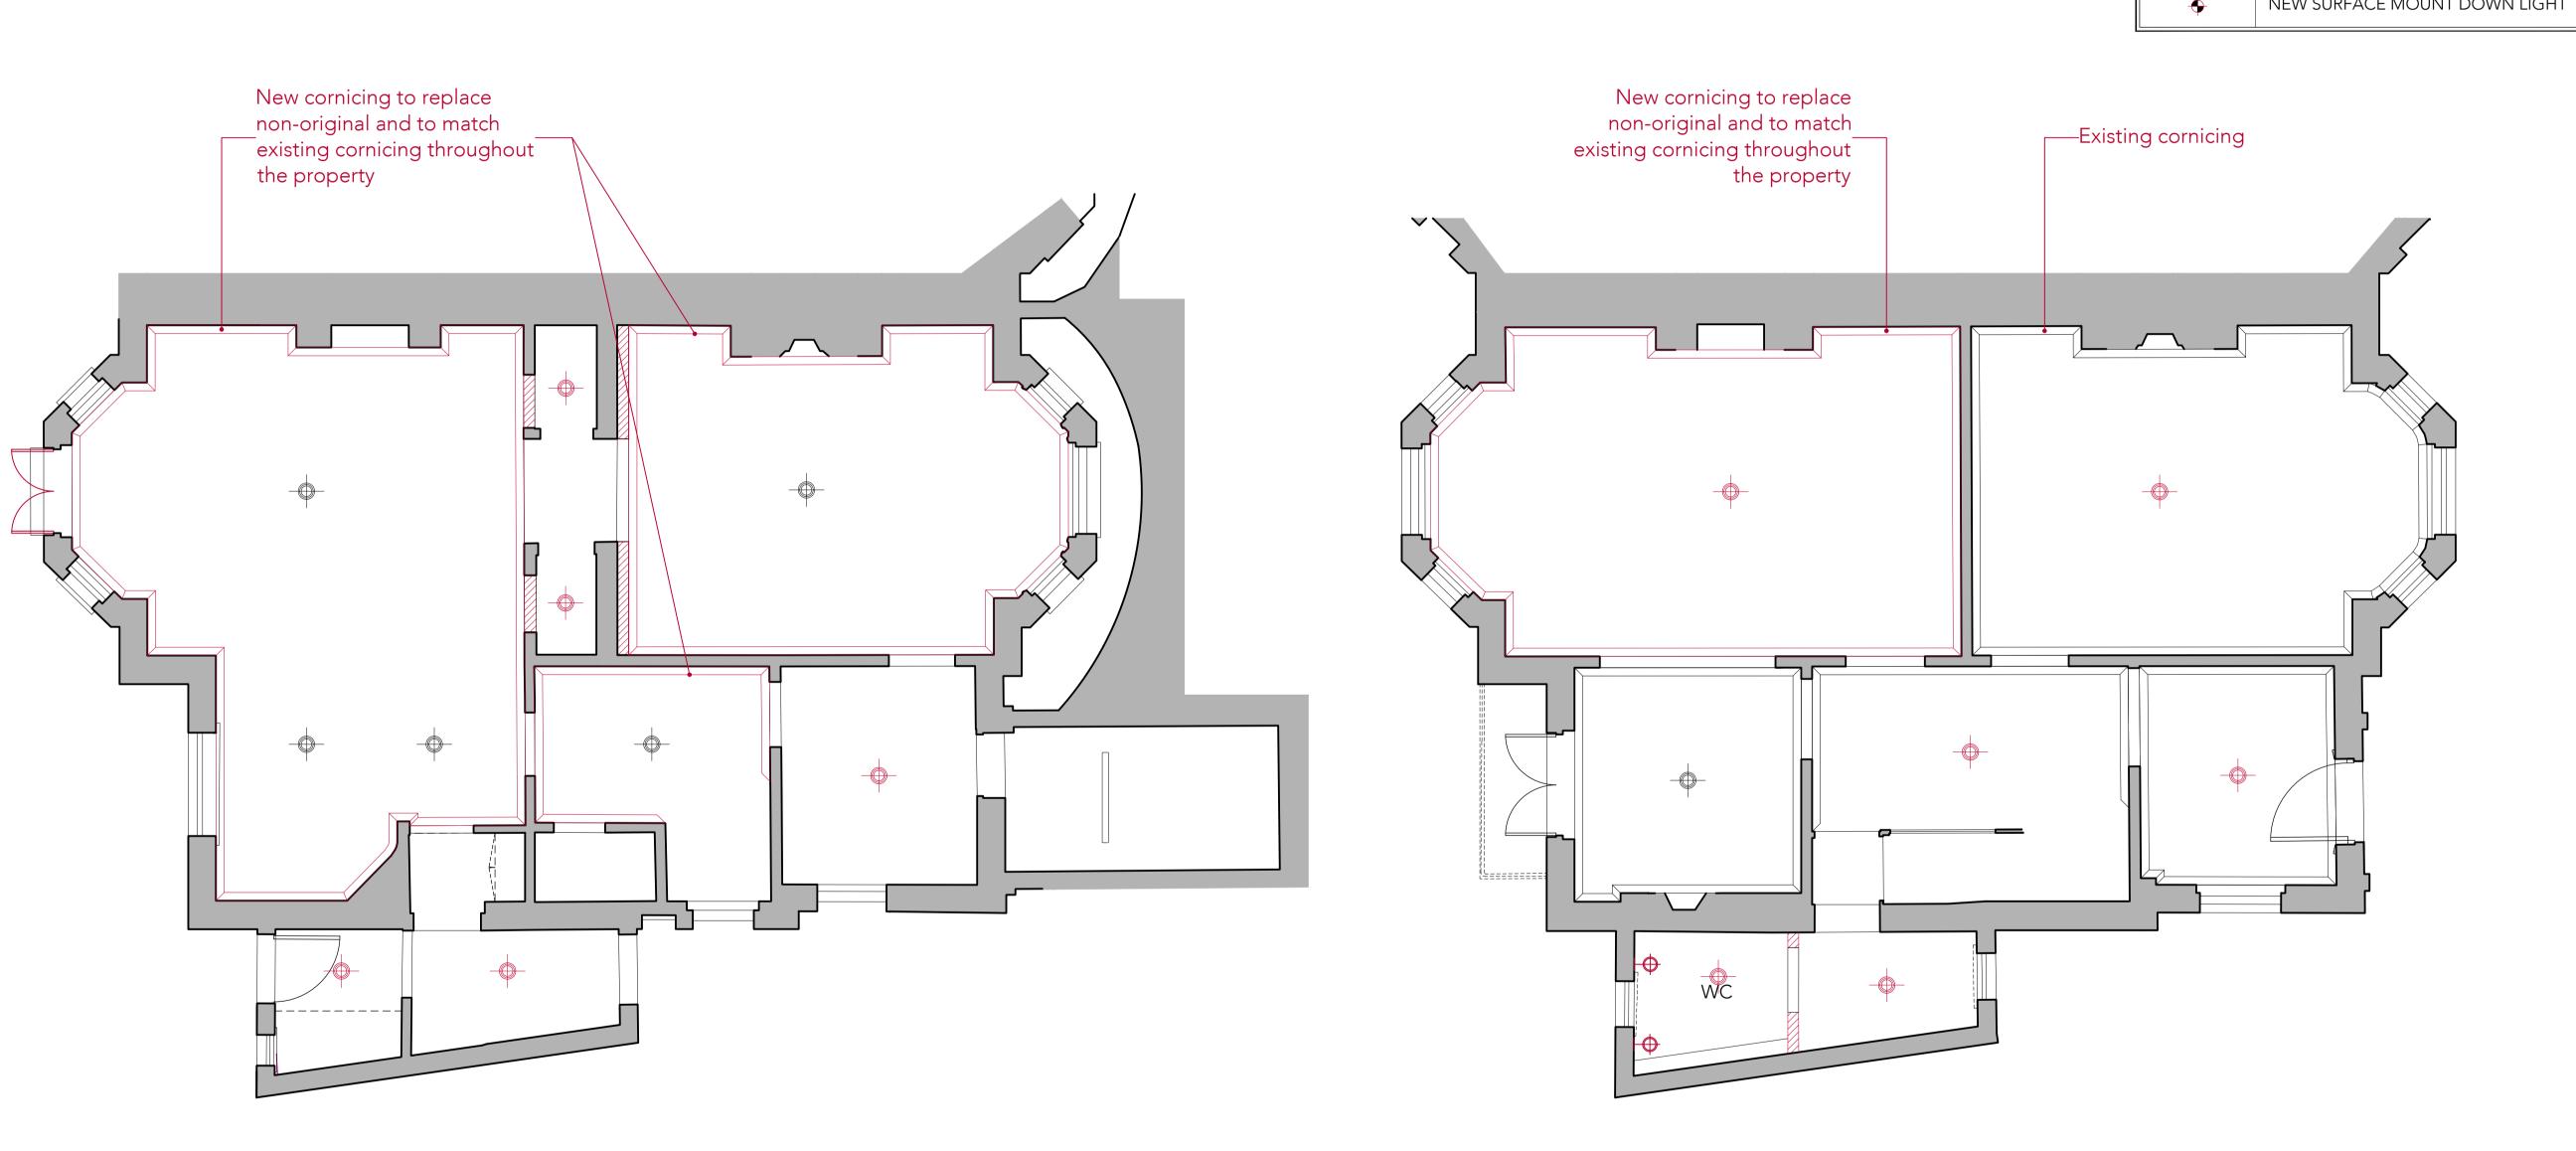

NOTE: All ceilings are original lath and plaster ceilings

| LEGEND    |                                        |
|-----------|----------------------------------------|
| SYMBOL    | DESCRIPTION                            |
| <b>+</b>  | EXISTING RECESSED DOWN LIGHT           |
| <b>⊢♦</b> | EXISTING WALL LIGHT                    |
| -         | EXISTING SUSPENDED PENDANT LIGHT       |
|           | EXISTING SURFACE<br>MOUNT LINEAR LIGHT |
| •         | EXISTING SURFACE MOUNT DOWN LIGHT      |
| <b>+</b>  | NEW RECESSED DOWN LIGHT                |
| H         | NEW WALL LIGHT                         |
|           | NEW SUSPENDED PENDANT LIGHT            |
|           | NEW SURFACE MOUNT LINEAR LIGHT         |
| •         | NEW SURFACE MOUNT DOWN LIGHT           |

| Drawn by | AL  | Checked by | TG    |     |  |
|----------|-----|------------|-------|-----|--|
| Job No.  | 270 | Dwg No.    | P-402 | Rev |  |

PROPOSED LOWER GROUND FLOOR RCP LIGHTING PLAN

scale 1:50

2 F

PROPOSED GROUND FLOOR LIGHTING PLAN scale 1:50

0 1m 5n