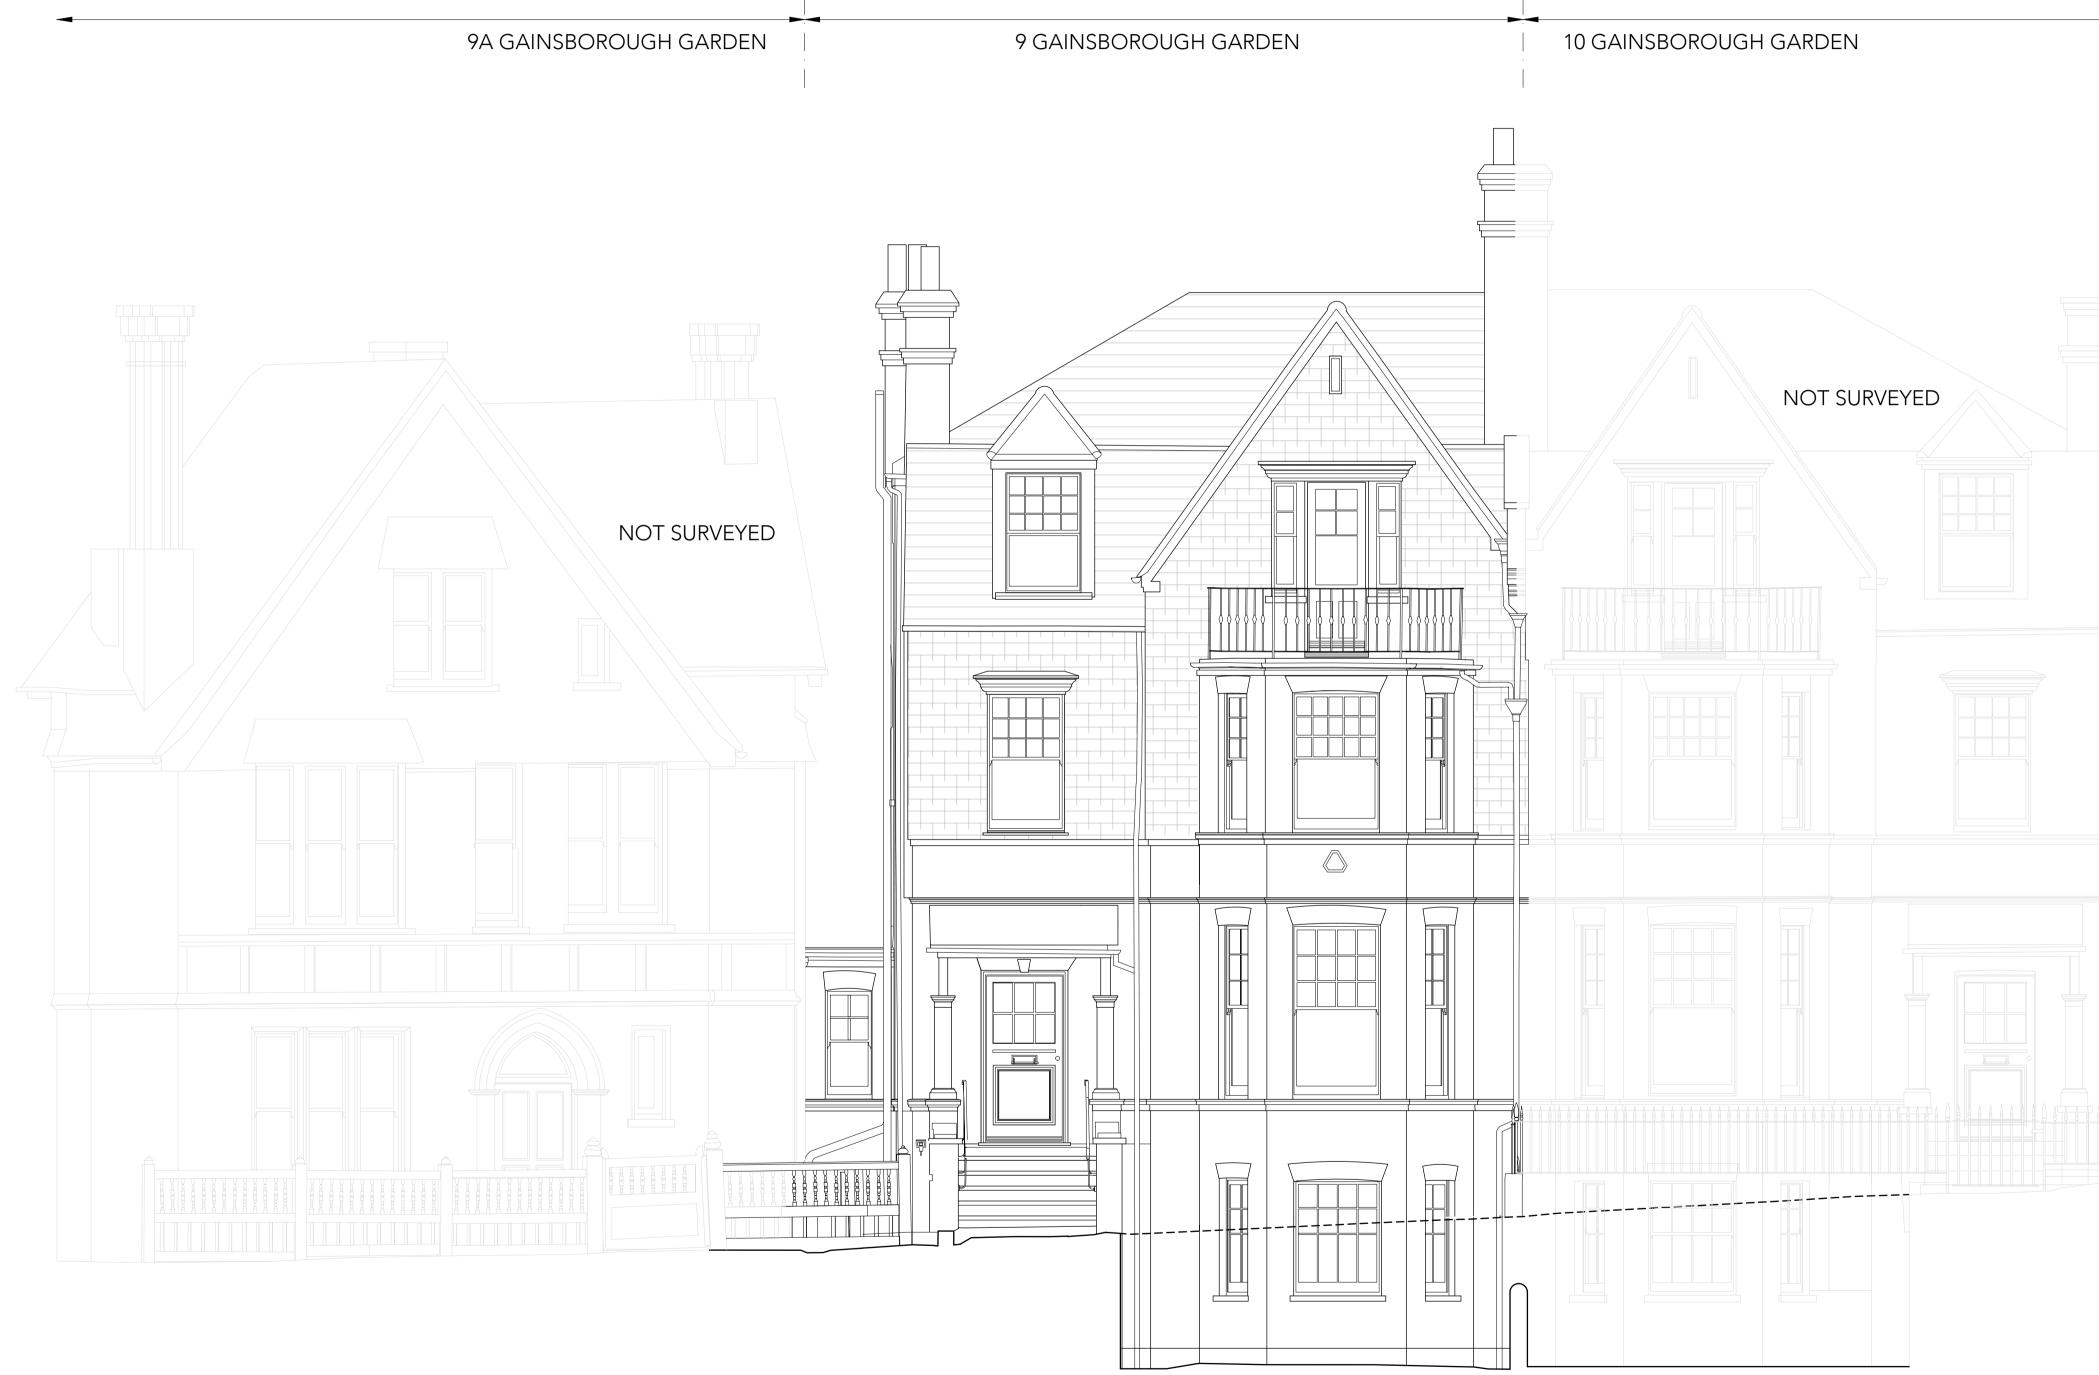

| LEGEND |     |
|--------|-----|
| SYMBOL | DES |
|        | NEW |
|        |     |

## NOTES

- BRICKWORK TO BE REPOINTED - GENERAL ROOF REPAIR WORKS TO INCLUDE REPLACING ANY BROKEN ROOF TILES WITH LIKE FOR LIKE - BALUSTRADES TO BE RESTORED WITH SANDING DOWN AND REPAINTING IN BLACK

| CRIPTION   |
|------------|
| V ELEMENTS |
|            |

- ALL EXISTING SASH WINDOWS TO RECEIVE 10MM SLIMLINE DOUBLE GLAZING AND TO BE REFURBISHED - NEW CAST IRON SOIL VENT AND RAIN WATER PIPES, AND
- GUTTERS TO BE INSTALLED THROUGHOUT

This drawing is protected under Copyright and at no time should any portion of this drawing be reproduced or copied without the permission of the Architect. (Design Copyright Act 1968)

## 

ARCHITECTS + INTERIOR DESIGNERS

| L<br>T                   | L O N D O N N W 3 6 S S<br>T e I 0 2 0 7 6 3 6 3 8 3 8 |            |       |   |  |  |
|--------------------------|--------------------------------------------------------|------------|-------|---|--|--|
| INFO WWW.TG-STUDIO.CO.UK |                                                        |            |       |   |  |  |
| Project                  | 9 GAINSBOROUGH GARDENS<br>NW3 1BJ                      |            |       |   |  |  |
| Date                     | 18.08.23                                               | Scale @ A1 | 1:50  |   |  |  |
| Drawing                  | PROPOSED<br>FRONT ELEVATION                            |            |       |   |  |  |
| Drawn by Drawing         | AL                                                     | Checked by | TG    |   |  |  |
| Job No.                  | 270                                                    | Dwg No.    | P-340 | - |  |  |
|                          |                                                        |            |       |   |  |  |